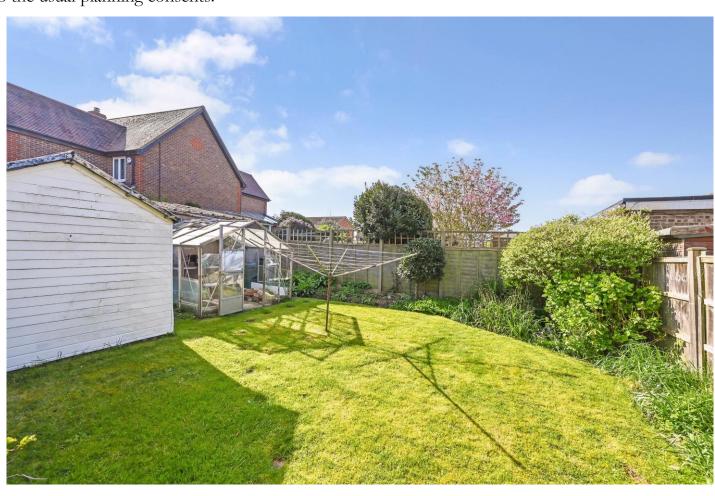

Ground floor accommodation comprises Three Reception Rooms, Cloakroom, a large Kitchen/Breakfast Room and a Conservatory bringing the outdoors in, with its living vine. Upstairs there are Four Bedrooms and a Bathroom. There is a range of Outbuildings including Sheds, Single Garage/Workshop, Car Port and Double Garage which lend themselves to the keen hobbyist/car enthusiast, or for redevelopment to additional accommodation/annexe, subject to the usual planning consents.

#### External:

- Driveway
- Range of Outbuildings
- Double Garage
- Rear Garden, lawned & enclosed