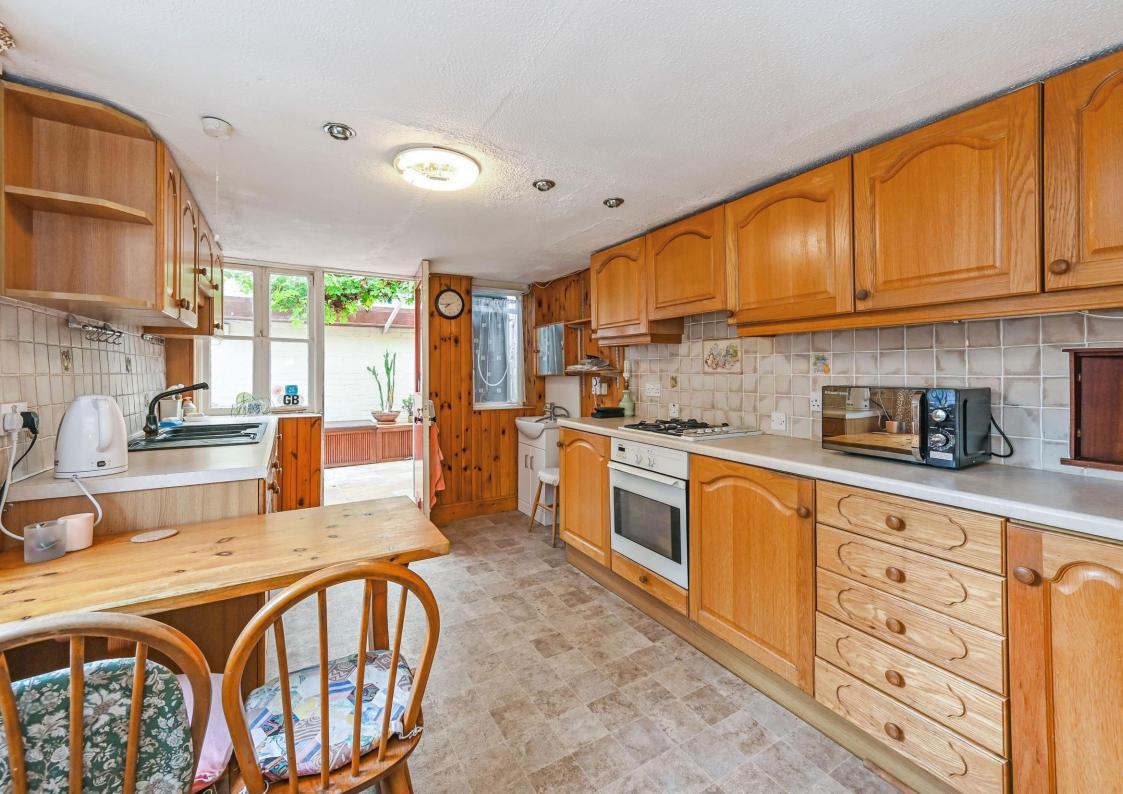

Ground floor accommodation comprises Three Reception Rooms, Cloakroom, a large Kitchen/Breakfast Room and a Conservatory bringing the outdoors in, with its living vine. Upstairs there are Four Bedrooms and a Bathroom. There is a range of Outbuildings including Sheds, Single Garage/Workshop, Car Port and Double Garage which lend themselves to the keen hobbyist/car enthusiast, or for redevelopment to additional accommodation/annexe, subject to the usual planning consents.

## **Ground Floor:**

- Entrance Hall
- Sitting Room
- Dining Room
- Kitchen/Breakfast Room
- Conservatory
- Cloakroom