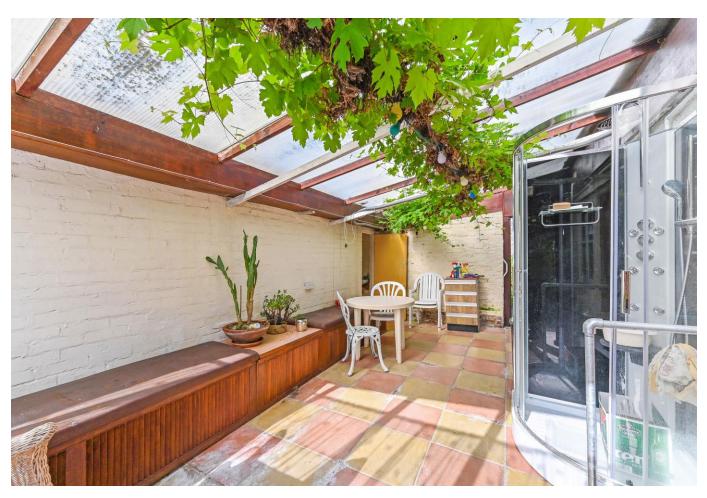

#### External:

- Driveway
- Range of Outbuildings
- Double Garage
- Rear Garden, lawned & enclosed