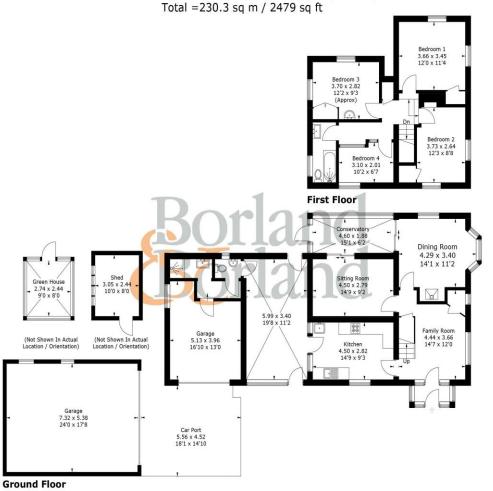

#### 82, Havant Road, PO10 7LH

Approximate Gross Internal Area = 176.7 sq m / 1902 sq ft (Including Garage & Excluding External Garage) External Garage & Outbuildings = 53.6 sq m / 577 sq ft

#### PRODUCED FOR BORLAND & BORLAND ESTATE AGENTS

Whilst every attempt has been made to ensure the accuracy of the floorplan, measurements of doors, windows and rooms are approximate.

These plans are for representation purposes only as defined by RICS Code of Measuring Practice and used as such by any prospective purchaser. (ID1075601)