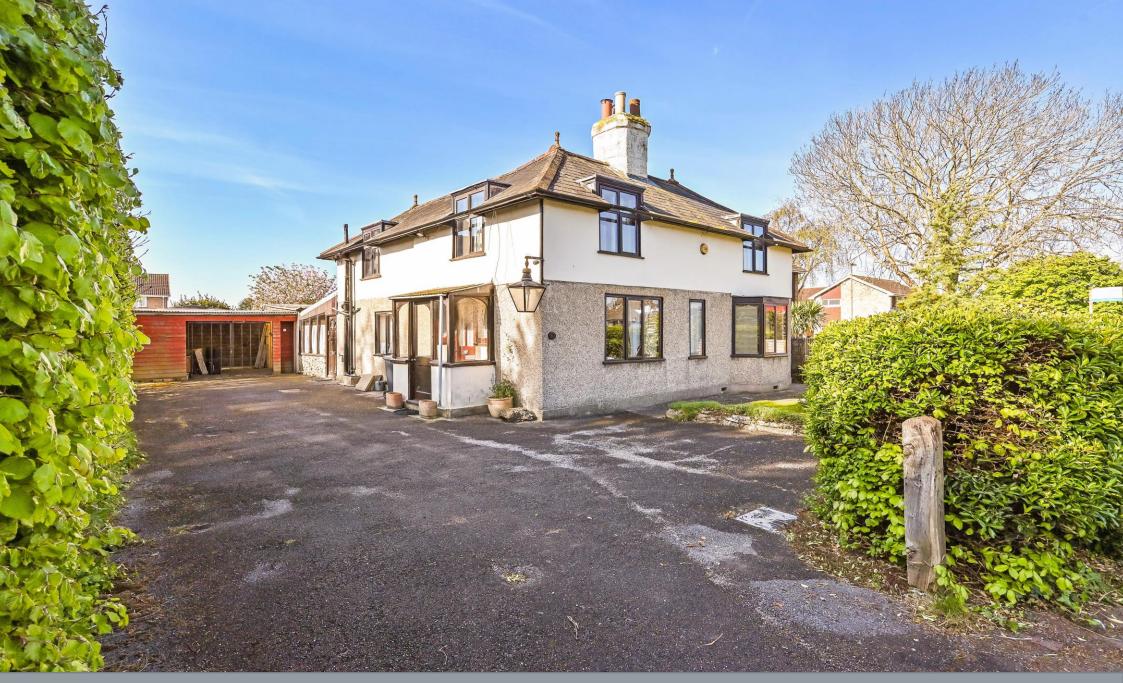

# 82 Havant Road, Emsworth,

Emsworth PO10 7LH

**DETACHED FAMILY HOME - NO FORWARD CHAIN,** located South of the A259. Coming to the market after years in the same ownership, this spacious, Four Bedroom house is now worthy of the updating required to create a new home. Approached over its own Driveway, this property has lawned Rear Garden, a range of Outbuildings and an attached Double Garage, with ample off-road parking.

Ground floor accommodation comprises Three Reception Rooms, Cloakroom, a large Kitchen/Breakfast Room and a Conservatory bringing the outdoors in, with its living vine. Upstairs there are Four Bedrooms and a Bathroom. There is a range of Outbuildings including Sheds, Single Garage/Workshop, Car Port and Double Garage which lend themselves to the keen hobbyist/car enthusiast, or for redevelopment to additional accommodation/annexe, subject to the usual planning consents.

#### External:

- Driveway
- Range of Outbuildings
- Double Garage
- Rear Garden, lawned & enclosed