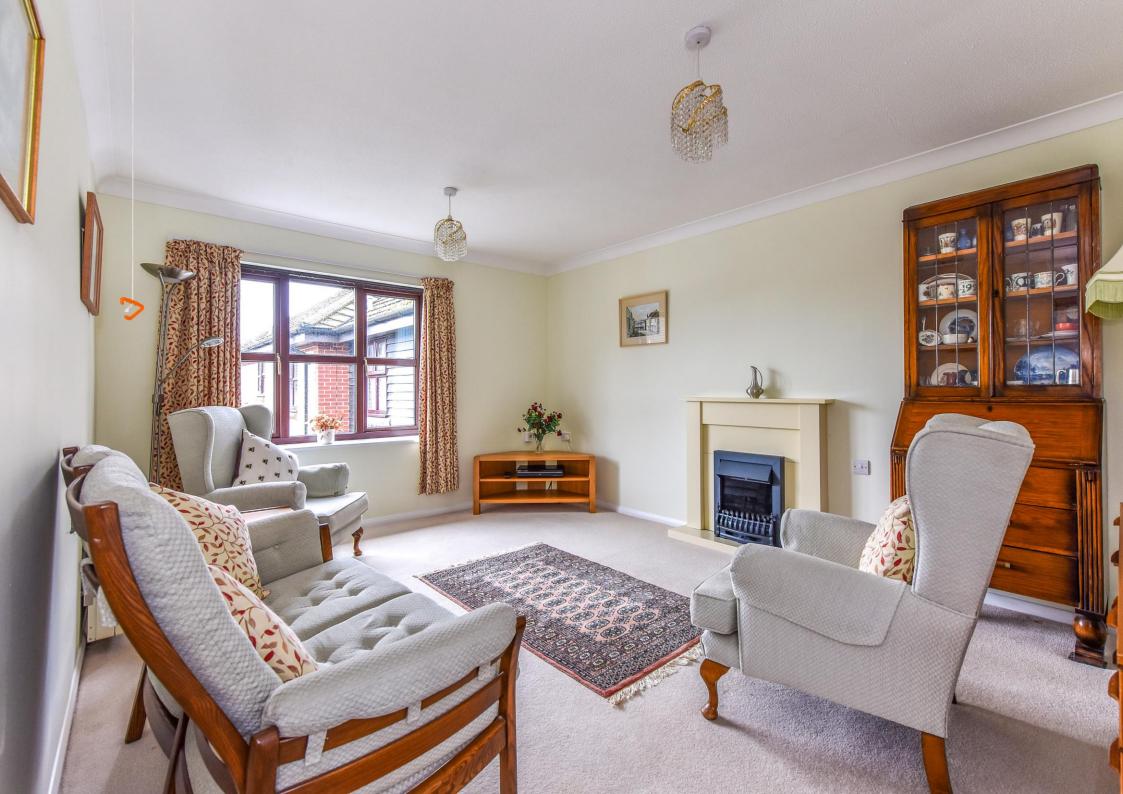

# Flat 25, Merrivale Court, Stein Road, Emsworth PO10 8LL

NO FORWARD CHAIN. Delightful first floor apartment in this much requested retirement development. The accommodation has direct access to the courtyard development and comprises Stairs to first floor with stairlift, Hallway, Living Room, Kitchen/Breakfast Room, Two Bedrooms, Shower room. Loft Storage. Double glazed windows and Electric heating. The property has a pull cord assistance system. Merrivale Court has a scheme manager and residents benefit from communal gardens, meeting rooms including conservatory, kitchen and laundry room.

### ACCOMMODATION

- Entrance Hall
- Kitchen
- Sitting Room
- Bedroom One
- Bedroom Two
- Shower Room
- Communal Garden