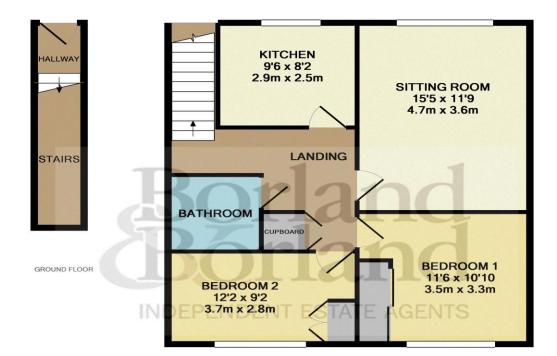

### **1ST FLOOR**

#### MERRIVALE COURT, SOUTHBOURNE, EMSWORTH, HAMPSHIRE, Whilst every attempt has been made to ensure the accuracy of the floor plan contained here, measurements of doors, windows, rooms and any other items are approximate and no responsibility is taken for any error, omission, or mis-statement. This plan is for illustrative purposes only and should be used as such by any prospective purchaser. The services, systems and appliances shown have not been tested and no guarantee as to their operability or efficiency can be given Made with Metropix @2018