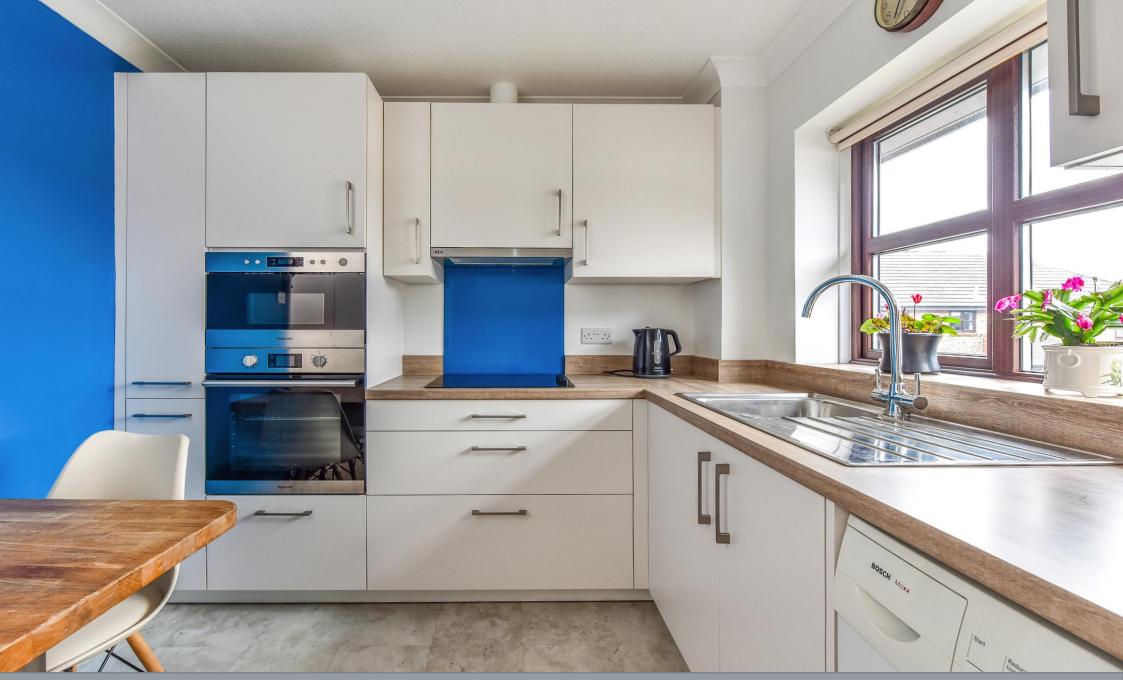

# Flat 25, Merrivale Court, Stein Road, Emsworth PO10 8LL

NO FORWARD CHAIN. Delightful first floor apartment in this much requested retirement development. The accommodation has direct access to the courtyard development and comprises Stairs to first floor with stairlift, Hallway, Living Room, Kitchen/Breakfast Room, Two Bedrooms, Shower room. Loft Storage. Double glazed windows and Electric heating. The property has a pull cord assistance system. Merrivale Court has a scheme manager and residents benefit from communal gardens, meeting rooms including conservatory, kitchen and laundry room.

### ACCOMMODATION

- Entrance Hall
- Kitchen
- Sitting Room
- Bedroom One
- Bedroom Two
- Shower Room
- Communal Garden