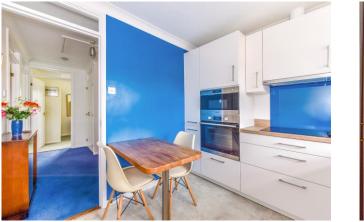

# Flat 25, Merrivale Court, Stein Road, Emsworth PO10 8LL

NO FORWARD CHAIN. Delightful first floor apartment in this much requested retirement development. The accommodation has direct access to the courtyard development and comprises Stairs to first floor with stairlift, Hallway, Living Room, Kitchen/Breakfast Room, Two Bedrooms, Shower room. Loft Storage. Double glazed windows and Electric heating. The property has a pull cord assistance system. Merrivale Court has a scheme manager and residents benefit from communal gardens, meeting rooms including conservatory, kitchen and laundry room.

### ACCOMMODATION

- Entrance Hall
- Kitchen
- Sitting Room
- Bedroom One
- Bedroom Two
- Shower Room
- Communal Garden