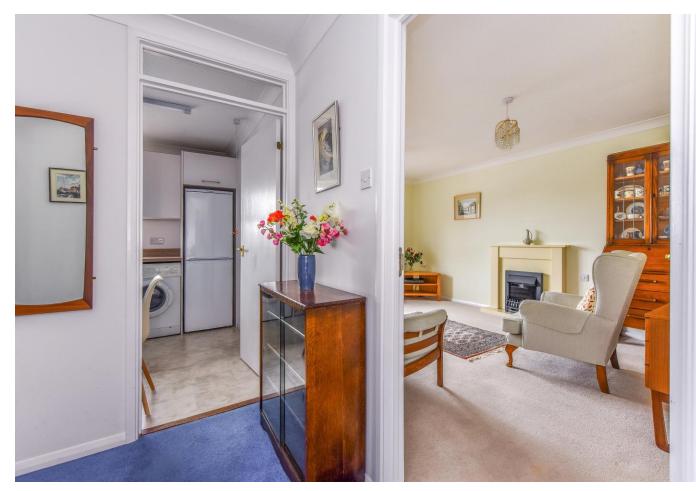

# Flat 25, Merrivale Court, Stein Road, Emsworth PO10 8LL

NO FORWARD CHAIN. Delightful first floor apartment in this much requested retirement development. The accommodation has direct access to the courtyard development and comprises Stairs to first floor with stairlift, Hallway, Living Room, Kitchen/Breakfast Room, Two Bedrooms, Shower room. Loft Storage. Double glazed windows and Electric heating. The property has a pull cord assistance system. Merrivale Court has a scheme manager and residents benefit from communal gardens, meeting rooms including conservatory, kitchen and laundry room.

### ACCOMMODATION

- Entrance Hall
- Kitchen
- Sitting Room
- Bedroom One
- Bedroom Two
- Shower Room
- Communal Garden