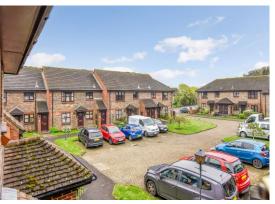

# Flat 25, Merrivale Court, Stein Road,

Emsworth PO10 8LL

NO FORWARD CHAIN. Delightful first floor apartment in this much requested retirement development. The accommodation has direct access to the courtyard development and comprises Stairs to first floor with stairlift, Hallway, Living Room, Kitchen/Breakfast Room, Two Bedrooms, Shower room. Loft Storage. Double glazed windows and Electric heating. The property has a pull cord assistance system. Merrivale Court has a scheme manager and residents benefit from communal gardens, meeting rooms including conservatory, kitchen and laundry room.

- POPULAR RETIREMENT COMPLEX
- FIRST FLOOR APARTMENT
- TWO BEDROOMS
- PULL CORD PERSONAL ALARM SYSTEM
- ELECTRIC HEATING & DOUBLE GLAZING
- COMMUNAL PARKING
- COMMUNAL RECEPTION ROOM CONSERVATORY, KITCHEN LAUNDRY & GARDENS