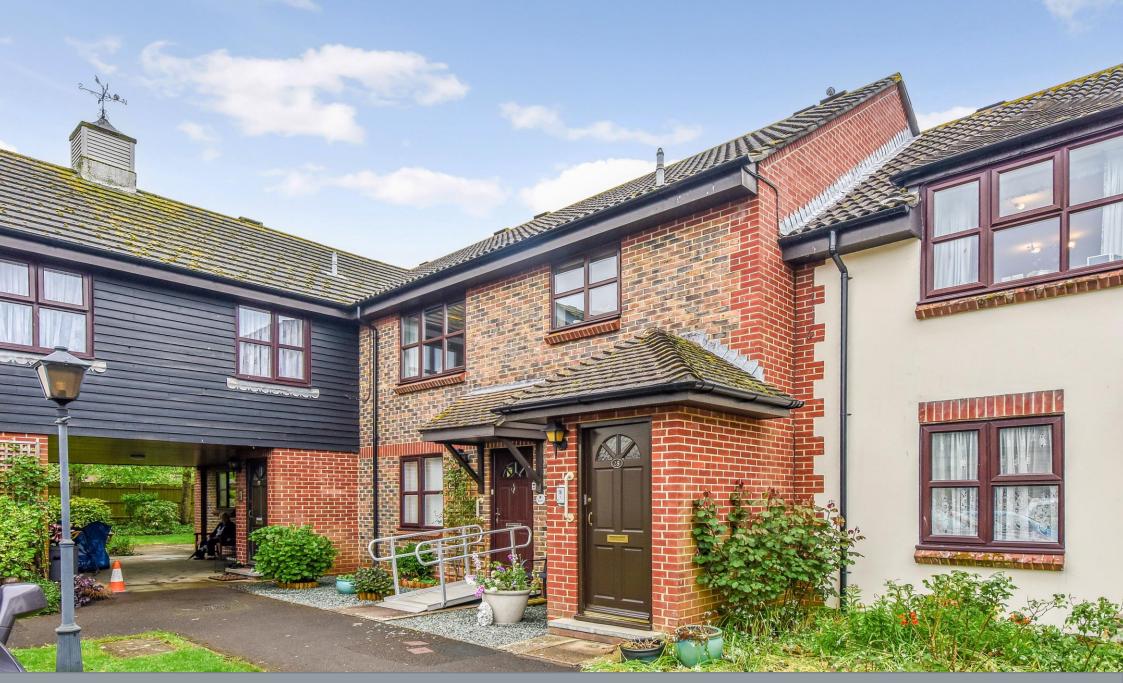

# Flat 25, Merrivale Court, Stein Road,

Emsworth PO10 8LL

NO FORWARD CHAIN. Delightful first floor apartment in this much requested retirement development. The accommodation has direct access to the courtyard development and comprises Stairs to first floor with stairlift, Hallway, Living Room, Kitchen/Breakfast Room, Two Bedrooms, Shower room. Loft Storage. Double glazed windows and Electric heating. The property has a pull cord assistance system. Merrivale Court has a scheme manager and residents benefit from communal gardens, meeting rooms including conservatory, kitchen and laundry room.

- POPULAR RETIREMENT COMPLEX
- FIRST FLOOR APARTMENT
- TWO BEDROOMS
- PULL CORD PERSONAL ALARM SYSTEM
- ELECTRIC HEATING & DOUBLE GLAZING
- COMMUNAL PARKING
- COMMUNAL RECEPTION ROOM CONSERVATORY, KITCHEN LAUNDRY & GARDENS