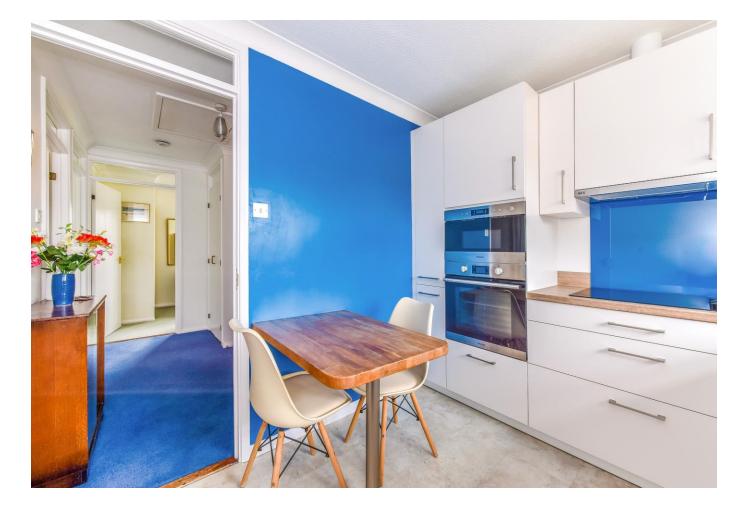

# Flat 25, Merrivale Court, Stein Road,

Emsworth PO10 8LL

NO FORWARD CHAIN. Delightful first floor apartment in this much requested retirement development. The accommodation has direct access to the courtyard development and comprises Stairs to first floor with stairlift, Hallway, Living Room, Kitchen/Breakfast Room, Two Bedrooms, Shower room. Loft Storage. Double glazed windows and Electric heating. The property has a pull cord assistance system. Merrivale Court has a scheme manager and residents benefit from communal gardens, meeting rooms including conservatory, kitchen and laundry room.

## **ACCOMMODATION**

- Entrance Hall
- Kitchen
- Sitting Room
- Bedroom One
- Bedroom Two
- Shower Room
- Communal Garden