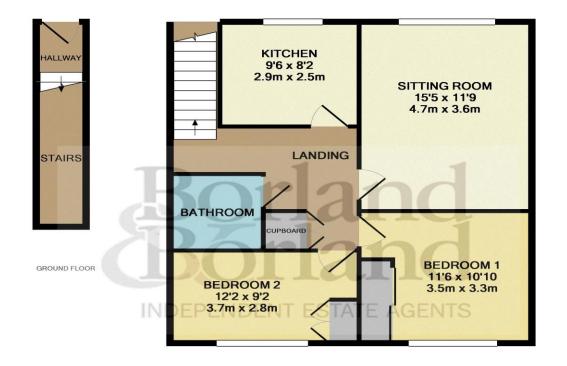

#### 1ST FLOOR

#### MERRIVALE COURT, SOUTHBOURNE, EMSWORTH, HAMPSHIRE,

Whilst every attempt has been made to ensure the accuracy of the floor plan contained here, measurements of doors, windows, rooms and any other items are approximate and no responsibility is taken for any error, omission, or mis-statement. This plan is for illustrative purposes only and should be used as such by any prospective purchaser. The services, systems and appliances shown have not been tested and no guarantee as to their operability or efficiency can be given Made with Metropix ©2018