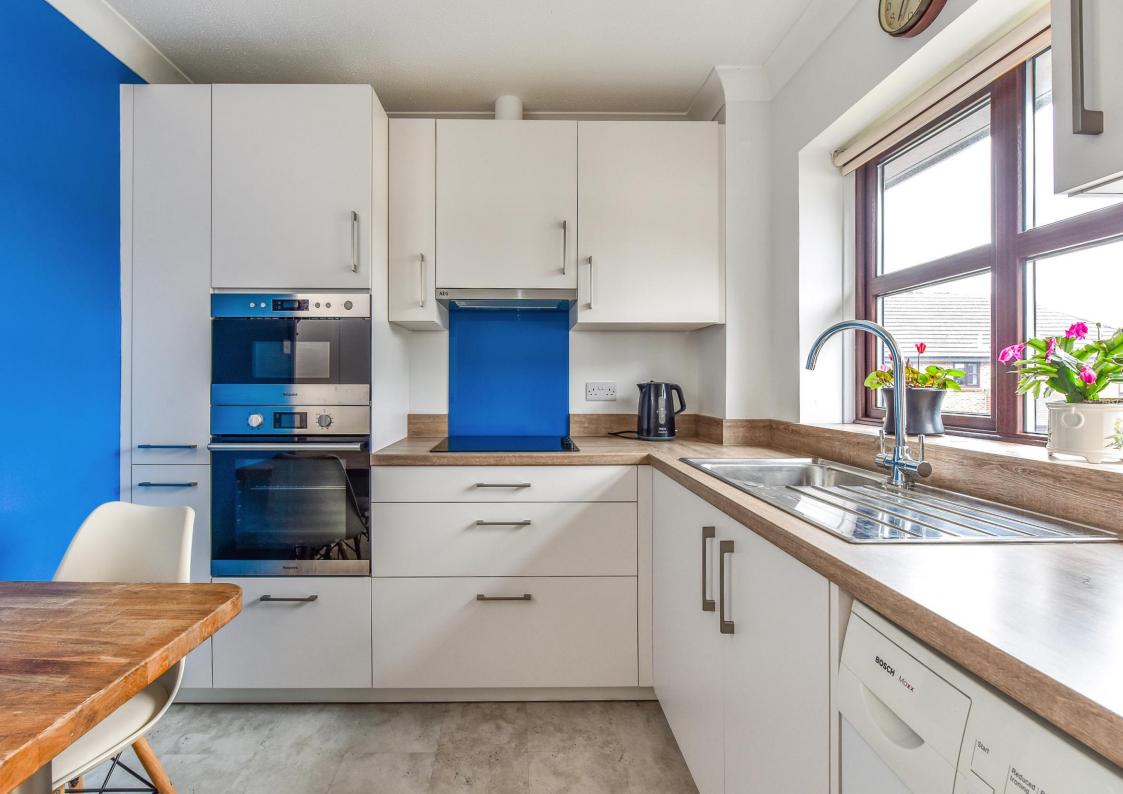

# Flat 25, Merrivale Court, Stein Road,

Emsworth PO10 8LL

NO FORWARD CHAIN. Delightful first floor apartment in this much requested retirement development. The accommodation has direct access to the courtyard development and comprises Stairs to first floor with stairlift, Hallway, Living Room, Kitchen/Breakfast Room, Two Bedrooms, Shower room. Loft Storage. Double glazed windows and Electric heating. The property has a pull cord assistance system. Merrivale Court has a scheme manager and residents benefit from communal gardens, meeting rooms including conservatory, kitchen and laundry room.

## **ACCOMMODATION**

- Entrance Hall
- Kitchen
- Sitting Room
- Bedroom One
- Bedroom Two
- Shower Room
- Communal Garden