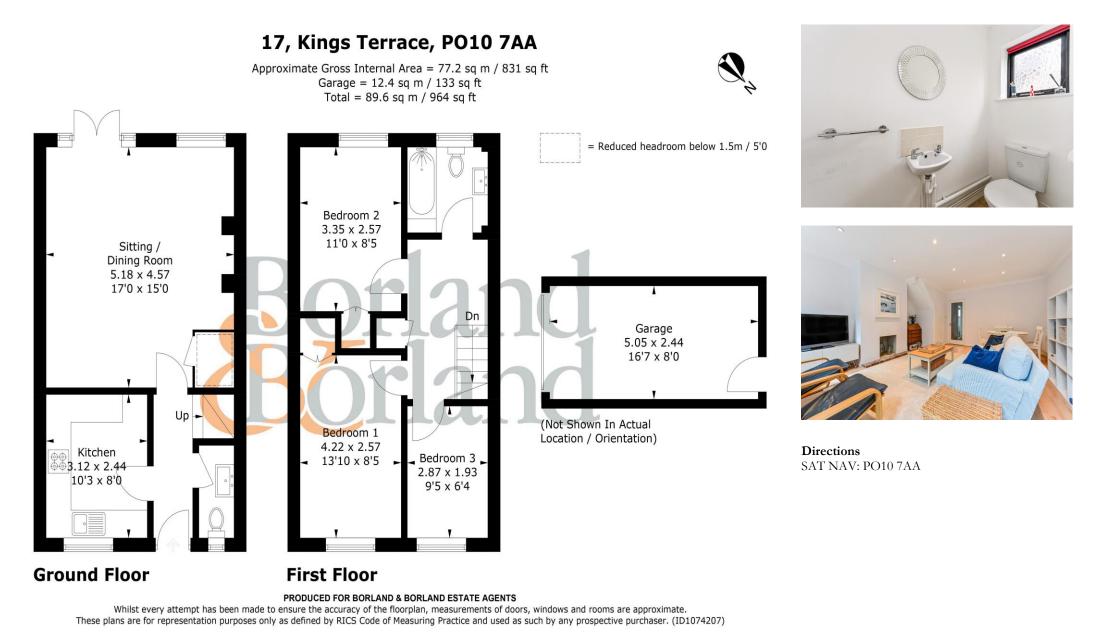

The accommodation comprises: Entrance Hall. WC. Kitchen. Sitting/Dining Room. First Floor: Three Bedrooms. Bathroom This property benefits from gas central heating, double glazed windows, low maintenance rear Courtyard Style Garden, garage with electric door and rear door with access from garden.

### ACCOMMODATION

#### Ground Floor:

- Entrance Hall
- Kitchen
- Sitting/ Dining Room
- WC

#### <u>First Floor:</u>

- Bedroom One
- Bedroom Two
- Bedroom Three
- Family Bathroom

#### Exterior:

- Enclosed Low Maintenance Rear Garden with rear pedestrian access
- Single Garage with electric door.
- Rear Garden Door with access into garden