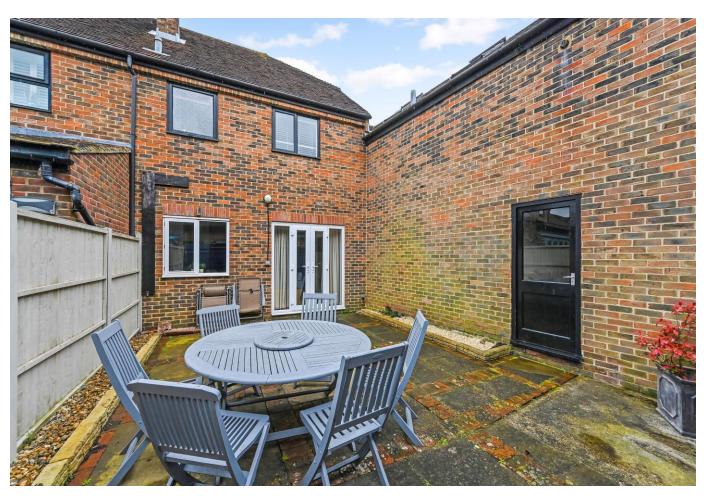

The accommodation comprises: Entrance Hall. WC. Kitchen. Sitting/Dining Room. First Floor: Three Bedrooms. Bathroom This property benefits from gas central heating, double glazed windows, low maintenance rear Courtyard Style Garden, garage with electric door and rear door with access from garden.

#### Exterior:

- Enclosed Low Maintenance Rear Garden with rear pedestrian access
- Single Garage with electric door.
- Rear Garden Door with access into garden