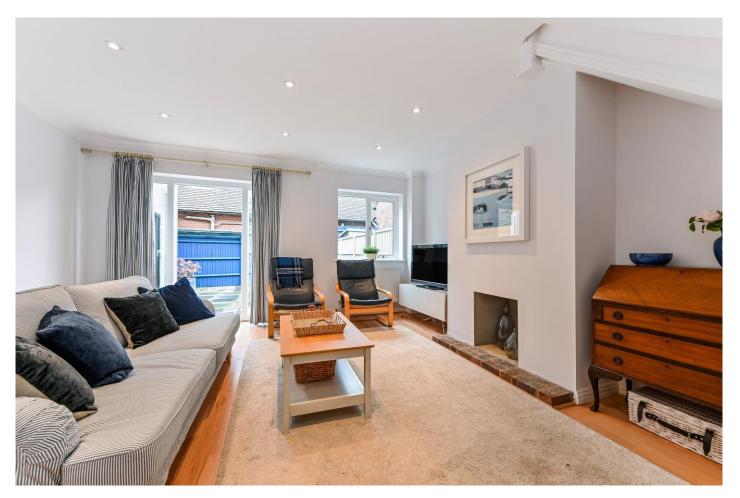

The accommodation comprises: Entrance Hall. WC. Kitchen. Sitting/Dining Room. First Floor: Three Bedrooms. Bathroom This property benefits from gas central heating, double glazed windows, low maintenance rear Courtyard Style Garden, garage with electric door and rear door with access from garden.

#### Ground Floor:

- Entrance Hall
- Kitchen
- Sitting/ Dining Room
- WC