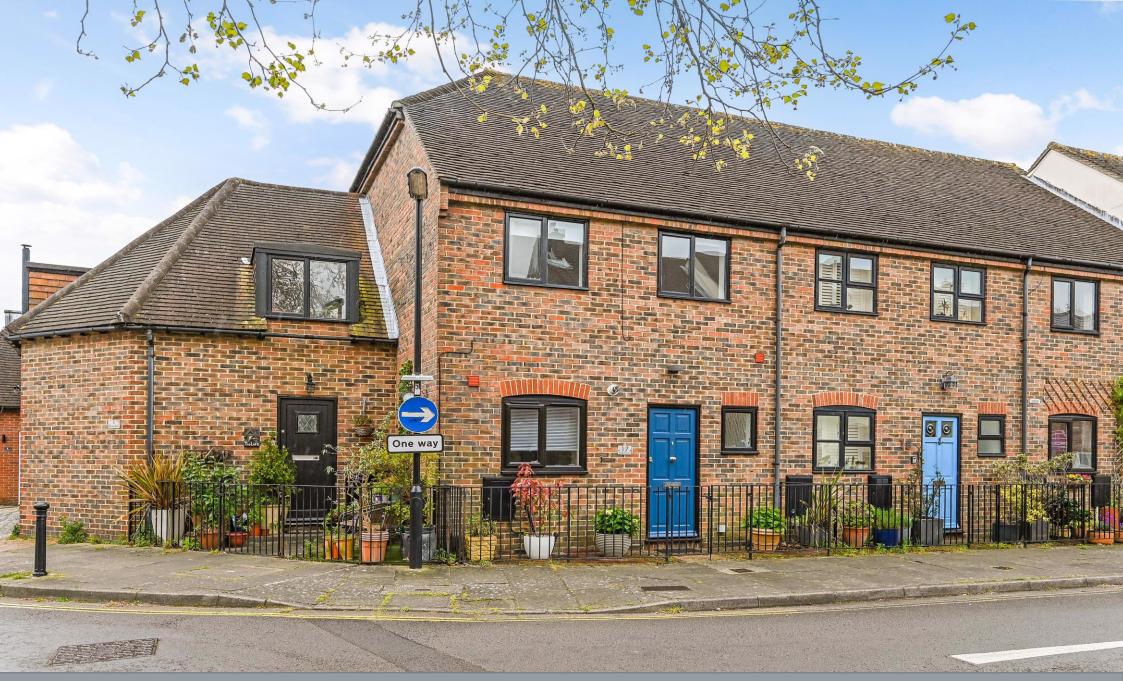

# 17 Kings Terrace, Emsworth Hampshire, PO10 7AA

## 17 Kings Terrace, Emsworth, Hampshire PO10 7AA

**DELIGHTFUL MEWS STYLE HOME - NO FORWARD CHAIN**, situated in this sought-after location within Emsworth's Conservation area and close to Emsworth Harbour foreshore. Located only 100 yards of Emsworth's busy town centre with its range of independent shops & cafés/restaurants, and amenities including doctor/dentist surgeries, post office, transport links.

- CENTRAL LOCATION
- THREE BEDROOMS MEWS STYLE HOME
- SITTING/ DINING ROOM
- GAS CENTRAL HEATING
- DOUBLE GLAZED WINDOWS
- REAR GARDEN
- GARAGE WITH ELECTRIC DOOR
- NO FORWARD CHAIN

Asking Price £485,000 Freehold