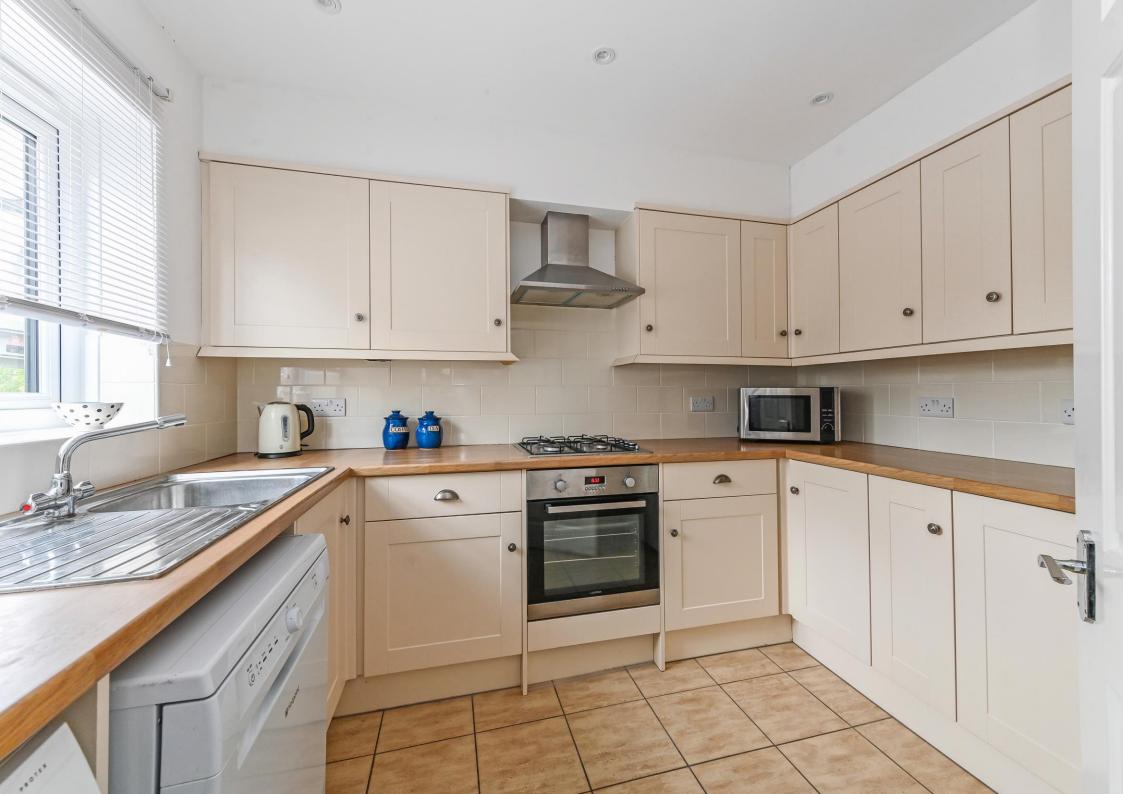

The accommodation comprises: Entrance Hall. WC. Kitchen. Sitting/Dining Room. First Floor: Three Bedrooms. Bathroom This property benefits from gas central heating, double glazed windows, low maintenance rear Courtyard Style Garden, garage with electric door and rear door with access from garden.

#### Ground Floor:

- Entrance Hall
- Kitchen
- Sitting/ Dining Room
- WC