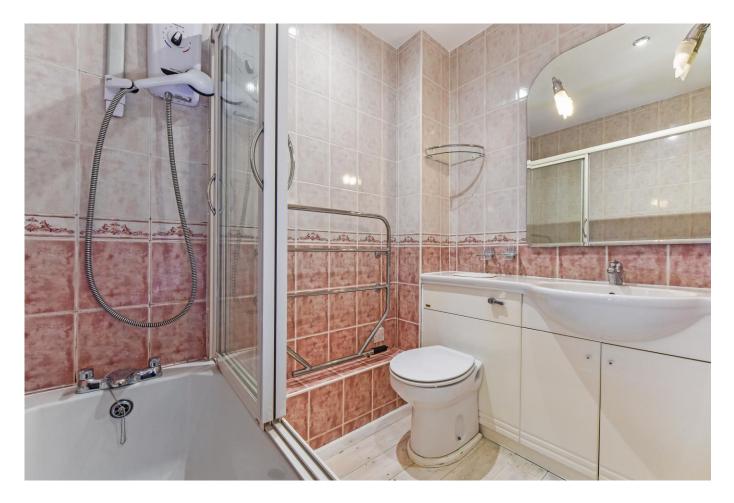

Flexible living accommodation, Entrance Hall, Sitting Room featuring a solid fuel/wood burning stove, opening into a fitted kitchen, Two Double Bedrooms, Bathroom. electric storage heating and double-glazed windows. The property is generally in good decorative order and has the additional benefit of a walled courtyard garden and a Garage.

# First Floor:

- Sitting Room with feature log burner
- Kitchen
- Bedroom One
- Bedroom Two
- Bathroom