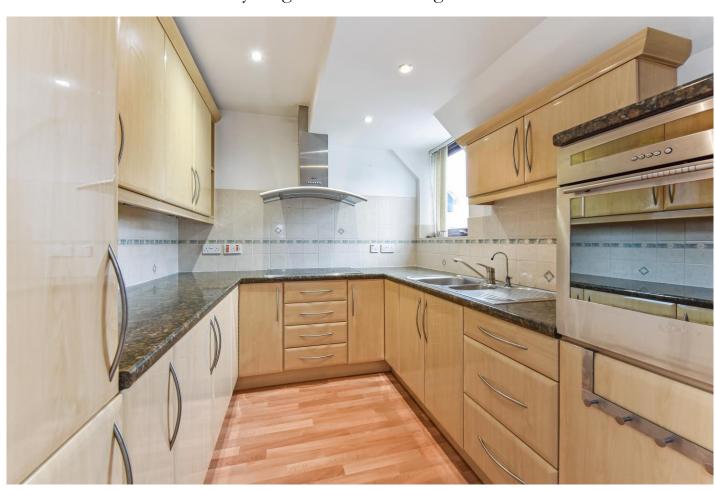

Flexible living accommodation, Entrance Hall, Sitting Room featuring a solid fuel/wood burning stove, opening into a fitted kitchen, Two Double Bedrooms, Bathroom. electric storage heating and double-glazed windows. The property is generally in good decorative order and has the additional benefit of a walled courtyard garden and a Garage.

# First Floor:

- Sitting Room with feature log burner
- Kitchen
- Bedroom One
- Bedroom Two
- Bathroom