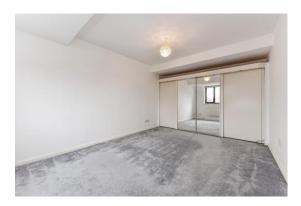

Flexible living accommodation, Entrance Hall, Sitting Room featuring a solid fuel/wood burning stove, opening into a fitted kitchen, Two Double Bedrooms, Bathroom. electric storage heating and double-glazed windows. The property is generally in good decorative order and has the additional benefit of a walled courtyard garden and a Garage.

# First Floor:

- Sitting Room with feature log burner
- Kitchen
- Bedroom One
- Bedroom Two
- Bathroom