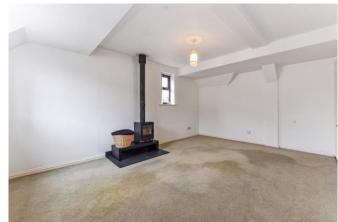

Flexible living accommodation, Entrance Hall, Sitting Room featuring a solid fuel/wood burning stove, opening into a fitted kitchen, Two Double Bedrooms, Bathroom. electric storage heating and double-glazed windows. The property is generally in good decorative order and has the additional benefit of a walled courtyard garden and a Garage.

# First Floor:

- Sitting Room with feature log burner
- Kitchen
- Bedroom One
- Bedroom Two
- Bathroom