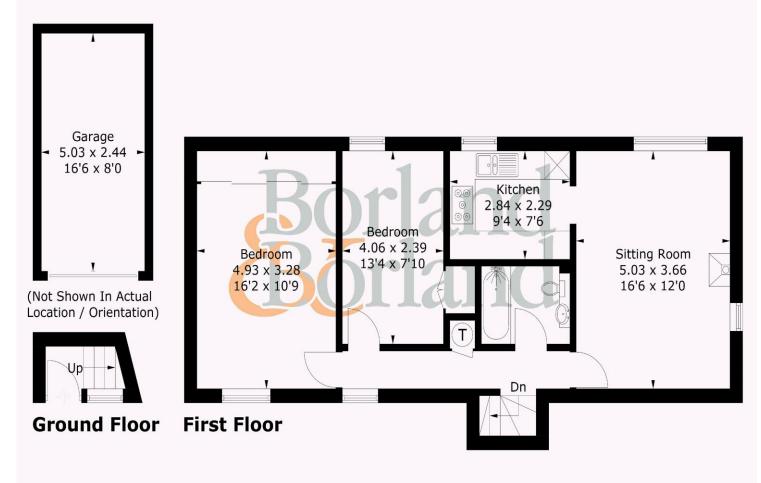

#### 9, Pelham Terrace, PO10 7JB

Approximate Gross Internal Area = 66.9 sq m / 720 sq ftGarage = 12.4 sq m / 133 sq ftTotal = 79.3 sq m / 853 sq ft

Whilst every attempt has been made to ensure the accuracy of the floorplan, measurements of doors, windows and rooms are approximate. These plans are for representation purposes only as defined by RICS Code of Measuring Practice and used as such by any prospective purchaser. (ID1067779)