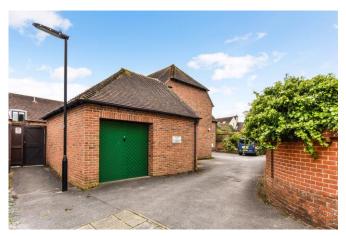

ion, Entrance Hall, Sitting Room featuring a solid fuel/wood burning stove, opening into a fitted kitchen, Two Double Bedrooms, Bathroom. electric storage heating and double-glazed windows. The property is generally in good decorative order and has the additional benefit of a walled courtyard garden and a Garage.

- CENTRAL EMSWORTH LOCATION
- MEWS STYLE DEVELOPMENT
- TWO BEDROOM APARTMENT
- SPACIOUS LIVING ROOM
- FITTED KITCHEN & BATHROOM
- STORAGE HEATING & DOUBLE GLAZING
- WALLED COURTYARD GARDEN
- GARAGE

Asking Price £295,000
Leasehold





# **ACCOMMODATION**

# **Ground Floor:**

- Entrance Hall with stairs leading to accommodation

# First Floor:

- Sitting Room with feature log burner
- Kitchen
- Bedroom One
- Bedroom Two
- Bathroom

#### External:

- Garage
- Courtyard Garden









#### **LOCATION**

Emsworth is located on the upper reaches of Chichester Harbour, an Area of Outstanding Natural Beauty and has a thriving community and the added advantage of the South Downs National Park just to the north and the Cathedral City of Chichester to the east.

Easy access is afforded to London via the A3 and mainline railway station at Havant., (1hr 20 to Waterloo).

Viewing is essential.









#### 9, Pelham Terrace, PO10 7JB

Approximate Gross Internal Area = 66.9 sq m / 720 sq ftGarage = 12.4 sq m / 133 sq ftTotal = 79.3 sq m / 853 sq ft







Whilst every attempt has been made to ensure the accuracy of the floorplan, measurements of doors, windows and rooms are approximate. These plans are for representation purposes only as defined by RICS Code of Measuring Pr