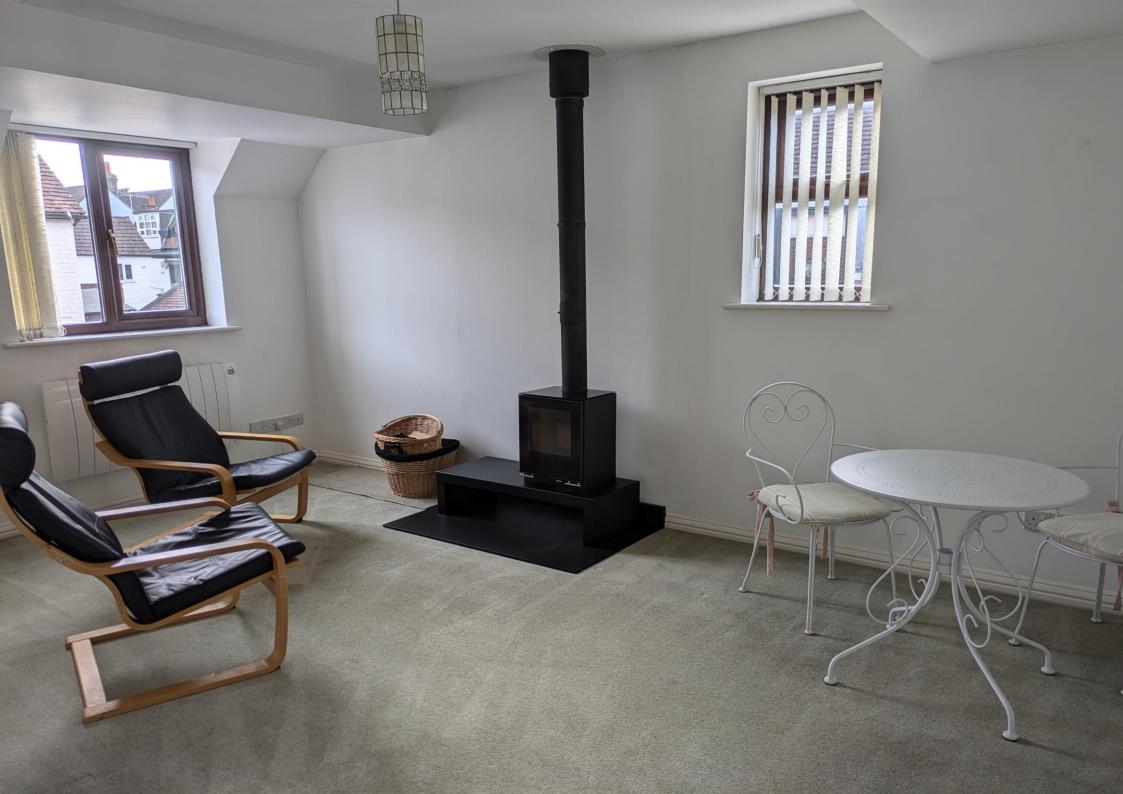

Flexible living accommodation, Entrance Hall, Sitting Room featuring a solid fuel/wood burning stove, opening into a fitted kitchen, Two Double Bedrooms, Bathroom. electric storage heating and double-glazed windows. The property is generally in good decorative order and has the additional benefit of a walled courtyard garden and a Garage.

# First Floor:

- Sitting Room with feature log burner
- Kitchen
- Bedroom One
- Bedroom Two
- Bathroom