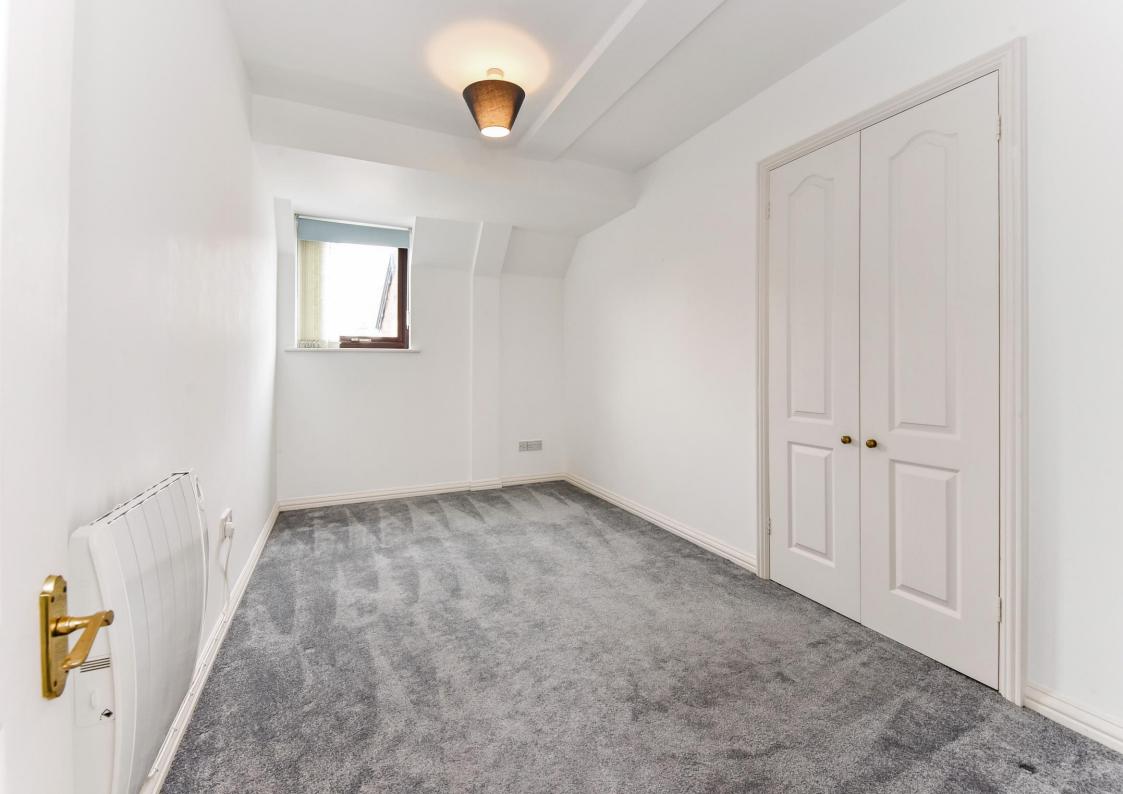

Flexible living accommodation, Entrance Hall, Sitting Room featuring a solid fuel/wood burning stove, opening into a fitted kitchen, Two Double Bedrooms, Bathroom. electric storage heating and double-glazed windows. The property is generally in good decorative order and has the additional benefit of a walled courtyard garden and a Garage.

# First Floor:

- Sitting Room with feature log burner
- Kitchen
- Bedroom One
- Bedroom Two
- Bathroom