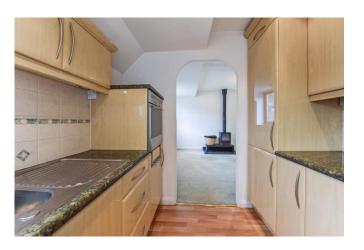

# First Floor:

- Sitting Room with feature log burner
- Kitchen
- Bedroom One
- Bedroom Two
- Bathroom