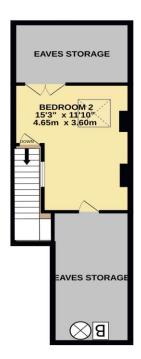

Accommodation comprises of: Sitting Room, Dining Room opening through to a modern fitted German Leicht kitchen with a range of integrated appliances, including a Siemens steam oven, Utility Room and WC. On the First floor; Master bedroom with fitted Italian Novamobili wardrobe, Dressing Room/ Study and a Large Family Bathroom with underfloor heating and separate bath and shower. On the second floor is bedroom two with ample eaves storage. Enclosed rear garden mainly laid to lawn with rear pedestrian access.

### Second Floor

• Bedroom two with eaves storage