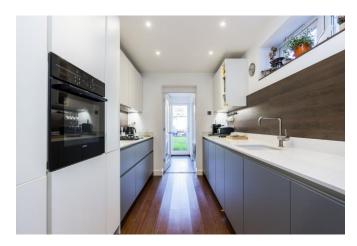

Accommodation comprises of: Sitting Room, Dining Room opening through to a modern fitted German Leicht kitchen with a range of integrated appliances, including a Siemens steam oven, Utility Room and WC. On the First floor; Master bedroom with fitted Italian Novamobili wardrobe, Dressing Room/ Study and a Large Family Bathroom with underfloor heating and separate bath and shower. On the second floor is bedroom two with ample eaves storage. Enclosed rear garden mainly laid to lawn with rear pedestrian access.

### Ground Floor

- Sitting Room with Log burner
- Dining Room
- Premium German Kitchen by Leicht with a range of integrated appliances
- Utility
- WC