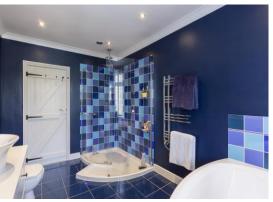

Accommodation comprises of: Sitting Room, Dining Room opening through to a modern fitted German Leicht kitchen with a range of integrated appliances, including a Siemens steam oven, Utility Room and WC. On the First floor; Master bedroom with fitted Italian Novamobili wardrobe, Dressing Room/ Study and a Large Family Bathroom with underfloor heating and separate bath and shower. On the second floor is bedroom two with ample eaves storage. Enclosed rear garden mainly laid to lawn with rear pedestrian access.

#### First Floor

- Bedroom One with wardrobes to remain
- Dressing Room / Study
- Family Bathroom