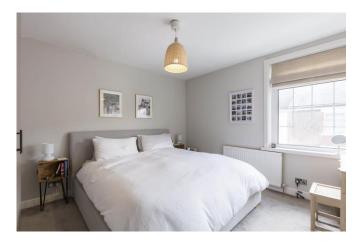

Accommodation comprises of: Sitting Room, Dining Room opening through to a modern fitted German Leicht kitchen with a range of integrated appliances, including a Siemens steam oven, Utility Room and WC. On the First floor; Master bedroom with fitted Italian Novamobili wardrobe, Dressing Room/ Study and a Large Family Bathroom with underfloor heating and separate bath and shower. On the second floor is bedroom two with ample eaves storage. Enclosed rear garden mainly laid to lawn with rear pedestrian access.

#### First Floor

- Bedroom One with wardrobes to remain
- Dressing Room / Study
- Family Bathroom