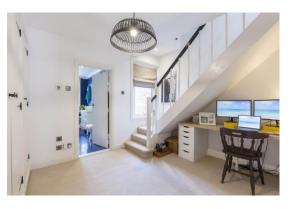

Accommodation comprises of: Sitting Room, Dining Room opening through to a modern fitted German Leicht kitchen with a range of integrated appliances, including a Siemens steam oven, Utility Room and WC. On the First floor; Master bedroom with fitted Italian Novamobili wardrobe, Dressing Room/ Study and a Large Family Bathroom with underfloor heating and separate bath and shower. On the second floor is bedroom two with ample eaves storage. Enclosed rear garden mainly laid to lawn with rear pedestrian access.

#### First Floor

- Bedroom One with wardrobes to remain
- Dressing Room / Study
- Family Bathroom