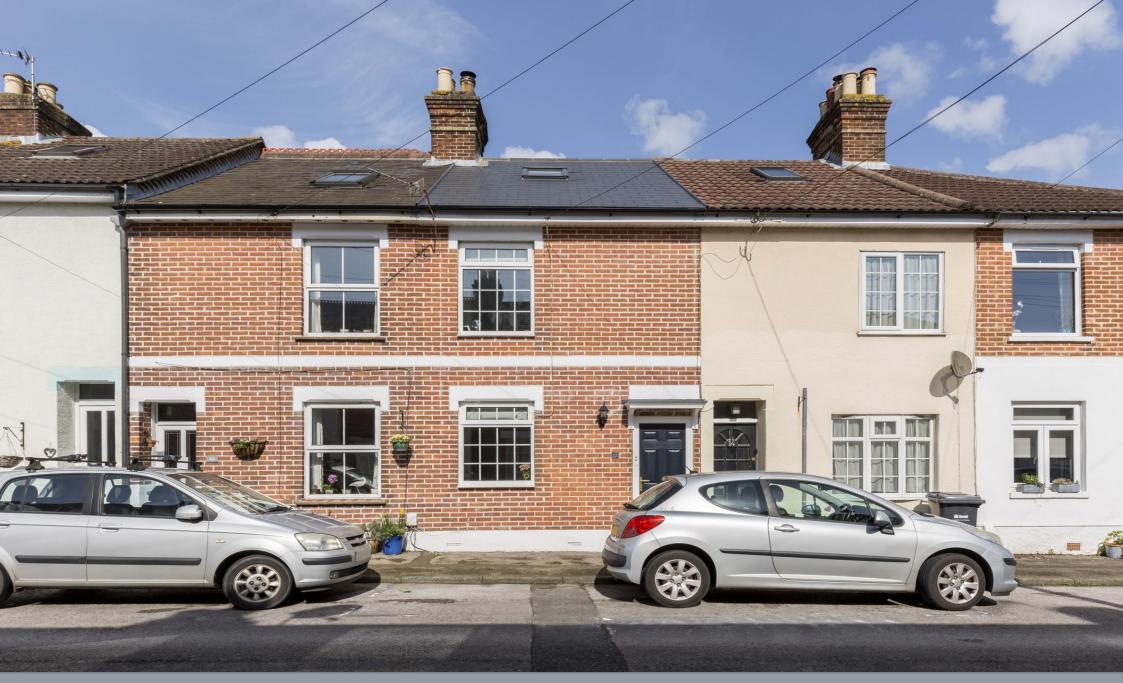

12 Sultan Road, Emsworth Hampshire, PO10 7PP

# 12 Sultan Road, Emsworth,

## Hampshire PO10 7PP

Extended and improved character mid-terrace home. This property has undergone modernisation throughout by the current owners, these works include a new tiled roof in 2021, re-pointing to the front and a new kitchen. Conveniently located within a brief stroll of Emsworth recreation ground and Railway station, Emsworth Square is a short distance to the south with it's range of local shops, pubs and restaurants as well as doctor and dentist surgeries.