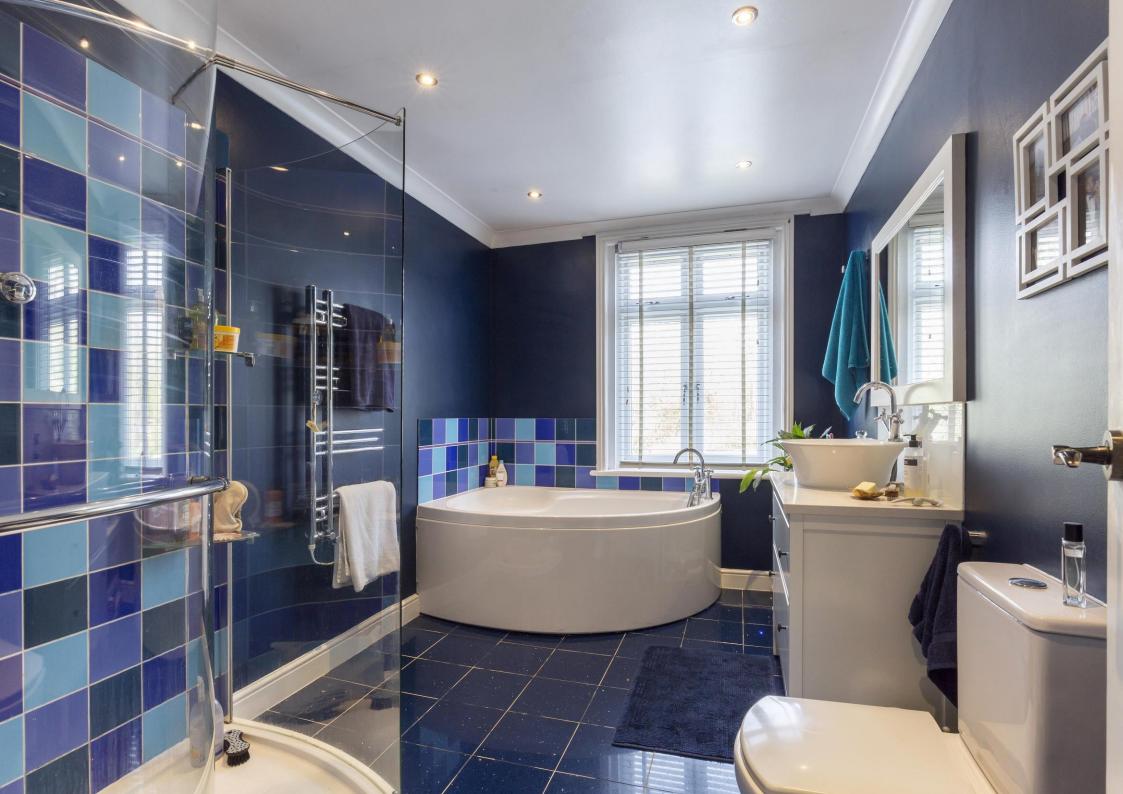

Accommodation comprises of: Sitting Room, Dining Room opening through to a modern fitted German Leicht kitchen with a range of integrated appliances, including a Siemens steam oven, Utility Room and WC. On the First floor; Master bedroom with fitted Italian Novamobili wardrobe, Dressing Room/ Study and a Large Family Bathroom with underfloor heating and separate bath and shower. On the second floor is bedroom two with ample eaves storage. Enclosed rear garden mainly laid to lawn with rear pedestrian access.

#### First Floor

- Bedroom One with wardrobes to remain
- Dressing Room / Study
- Family Bathroom