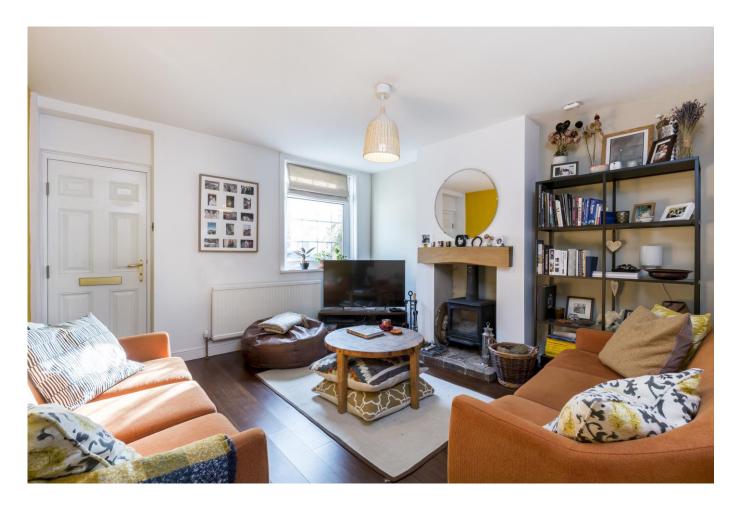

### Ground Floor

- Sitting Room with Log burner
- Dining Room
- Premium German Kitchen by Leicht with a range of integrated appliances
- Utility
- WC