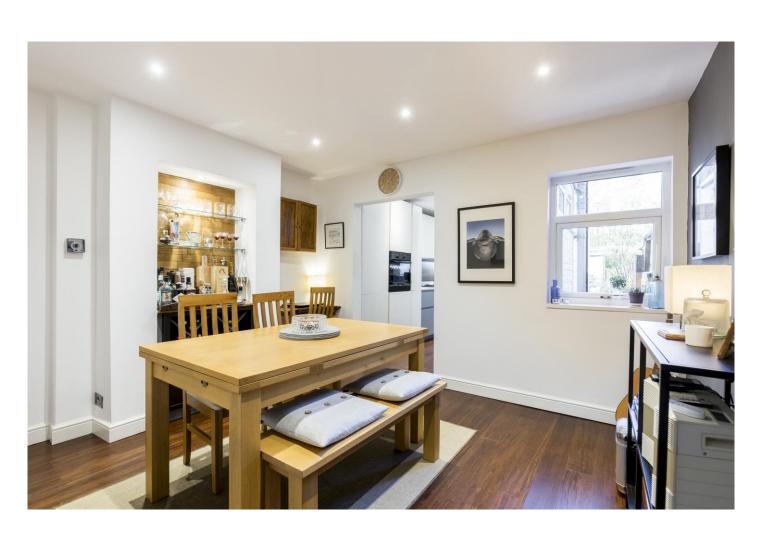

Accommodation comprises of: Sitting Room, Dining Room opening through to a modern fitted German Leicht kitchen with a range of integrated appliances, including a Siemens steam oven, Utility Room and WC. On the First floor; Master bedroom with fitted Italian Novamobili wardrobe, Dressing Room/ Study and a Large Family Bathroom with underfloor heating and separate bath and shower. On the second floor is bedroom two with ample eaves storage. Enclosed rear garden mainly laid to lawn with rear pedestrian access.

### Ground Floor

- Sitting Room with Log burner
- Dining Room
- Premium German Kitchen by Leicht with a range of integrated appliances
- Utility
- WC