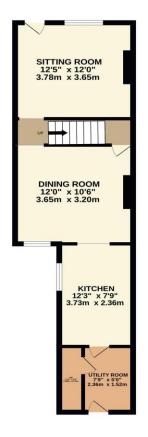

### Ground Floor

- Sitting Room with Log burner
- Dining Room
- Premium German Kitchen by Leicht with a range of integrated appliances
- Utility
- WC

Connections to Mainline railway station to London at nearby Havant.

\*\*\*\*\*\*

GROUND FLOOR 1ST FLOOR 2ND FLOOR

**Directions** PO10 7PP

SULTAN ROAD, EMSWORTH

Whilst every attempt has been made to ensure the accuracy of the floorplan contained here, measurements of doors, windows, rooms and any other items are approximate and no responsibility is taken for any error, prospective purchaser. The services, systems and appliances shown have not been tested and no guarantee as to their operability or efficiency can be given.