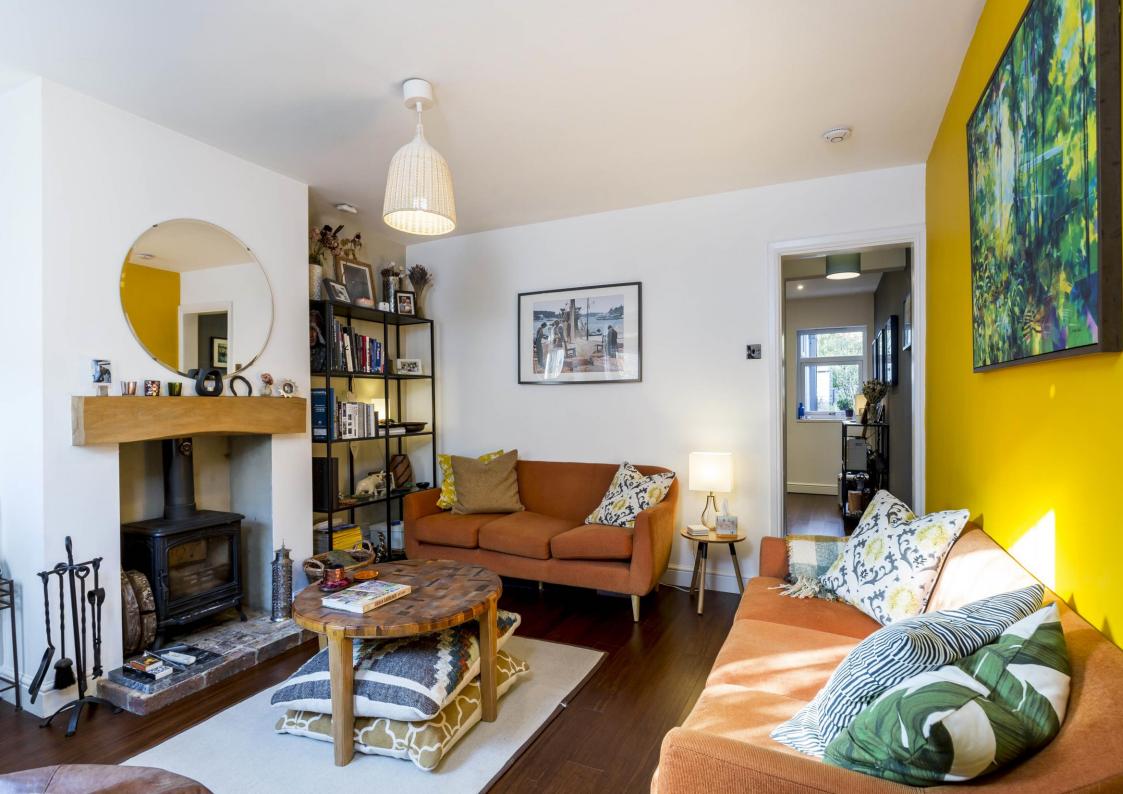

Accommodation comprises of: Sitting Room, Dining Room opening through to a modern fitted German Leicht kitchen with a range of integrated appliances, including a Siemens steam oven, Utility Room and WC. On the First floor; Master bedroom with fitted Italian Novamobili wardrobe, Dressing Room/ Study and a Large Family Bathroom with underfloor heating and separate bath and shower. On the second floor is bedroom two with ample eaves storage. Enclosed rear garden mainly laid to lawn with rear pedestrian access.

- IMMACULATE TERRACED HOME
- TWO BEDROOMS WITH FURTHER STUDY/ DRESSING ROOM
- SITTING ROOM WITH LOG BURNER & DINING ROOM
- NEWLY FITTED LEICHT KITCHEN WITH INTERGRATED APPLIANCES
- UTILITY & DOWNSTAIRS WC
- ENCLOSED REAR GARDEN
- WITHIN EASY REACH OF EMSWORTH TOWN CENTRE & TRAIN STATION
- NO FORWARD CHAIN

### Ground Floor

- Sitting Room with Log burner
- Dining Room
- Premium German Kitchen by Leicht with a range of integrated appliances
- Utility
- WC