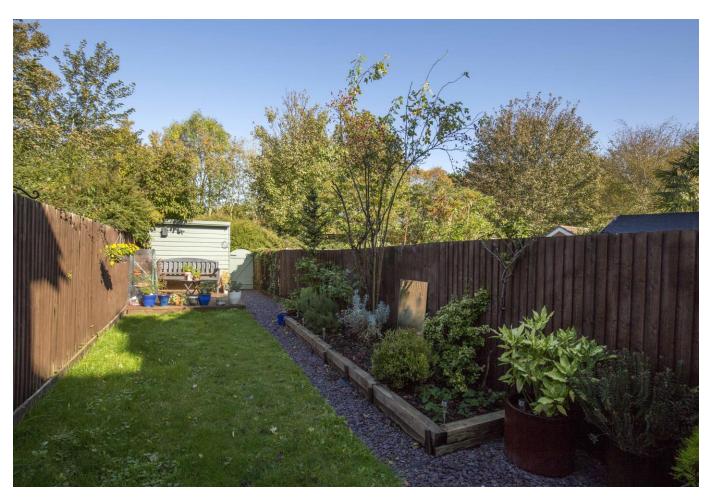

Accommodation comprises of: Sitting Room, Dining Room opening through to a modern fitted German Leicht kitchen with a range of integrated appliances, including a Siemens steam oven, Utility Room and WC. On the First floor; Master bedroom with fitted Italian Novamobili wardrobe, Dressing Room/ Study and a Large Family Bathroom with underfloor heating and separate bath and shower. On the second floor is bedroom two with ample eaves storage. Enclosed rear garden mainly laid to lawn with rear pedestrian access.

#### **Exterior**

 Enclosed rear garden mainly laid to lawn. Rear access.