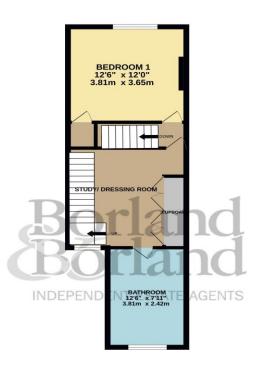

Accommodation comprises of: Sitting Room, Dining Room opening through to a modern fitted German Leicht kitchen with a range of integrated appliances, including a Siemens steam oven, Utility Room and WC. On the First floor; Master bedroom with fitted Italian Novamobili wardrobe, Dressing Room/ Study and a Large Family Bathroom with underfloor heating and separate bath and shower. On the second floor is bedroom two with ample eaves storage. Enclosed rear garden mainly laid to lawn with rear pedestrian access.

#### First Floor

- Bedroom One with wardrobes to remain
- Dressing Room / Study
- Family Bathroom