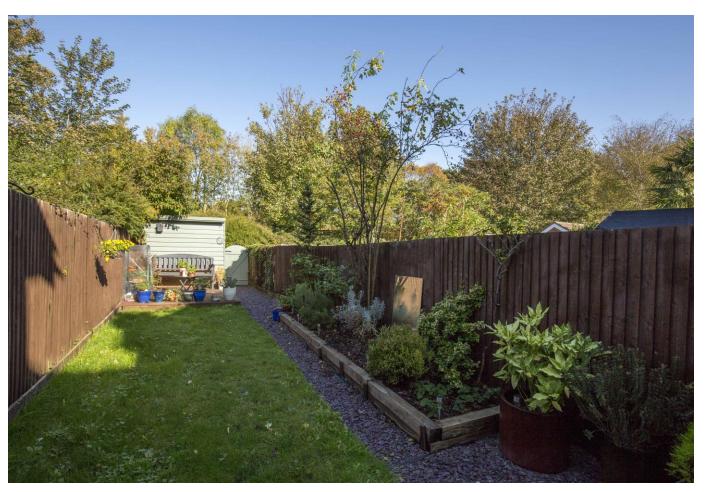

Accommodation comprises of: Sitting Room, Dining Room opening through to a modern fitted German Leicht kitchen with a range of integrated appliances, including a Siemens steam oven, Utility Room and WC. On the First floor; Master bedroom with fitted Italian Novamobili wardrobe, Dressing Room/ Study and a Large Family Bathroom with underfloor heating and separate bath and shower. On the second floor is bedroom two with ample eaves storage. Enclosed rear garden mainly laid to lawn with rear pedestrian access.

#### Exterior

• Enclosed rear garden mainly laid to lawn. Rear access.