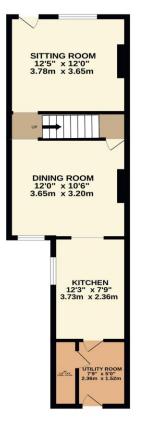

#### ACCOMMODATION

#### Ground Floor

- Sitting Room with Log burner
- Dining Room
- Premium German Kitchen by Leicht with a range of integrated appliances
- Utility
- WC

#### <u>First Floor</u>

- Bedroom One with wardrobes to remain
- Dressing Room / Study
- Family Bathroom

#### Second Floor

• Bedroom two with eaves storage

Connections to Mainline railway station to London at nearby Havant.

\*\*\*\*\*\*\*\*\*\*

GROUND FLOOR

1ST FLOOR

2ND FLOOR

SULTAN ROAD, EMSWORTH

Whilst every attempt has been made to ensure the accuracy of the floorplan contained here, measurements of doors, windows, tooms and any other terms are approximate and no responsibility is taken for any error, prospective purchaser. The services, systems and appliance shown have not been tested and no guarantee as to their operability or efficiency can be given. Made with Metrops (#CO2D)