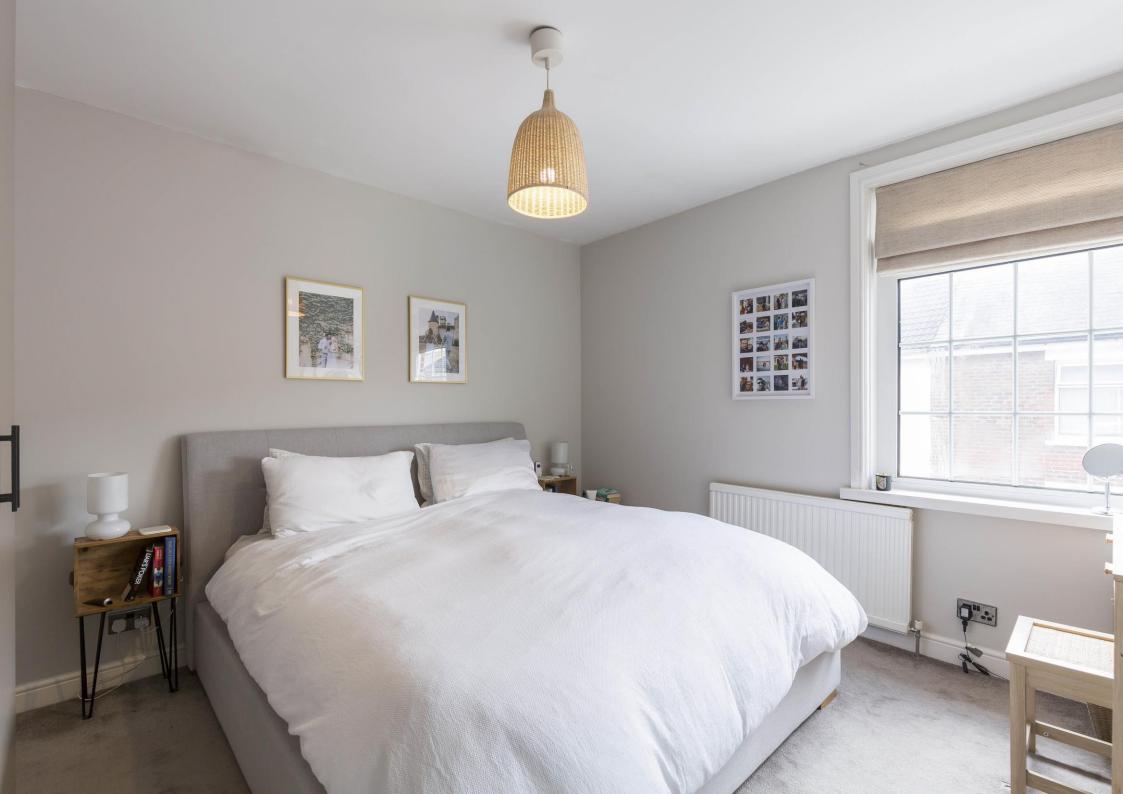

Accommodation comprises of: Sitting Room, Dining Room opening through to a modern fitted German Leicht kitchen with a range of integrated appliances, including a Siemens steam oven, Utility Room and WC. On the First floor; Master bedroom with fitted Italian Novamobili wardrobe, Dressing Room/ Study and a Large Family Bathroom with underfloor heating and separate bath and shower. On the second floor is bedroom two with ample eaves storage. Enclosed rear garden mainly laid to lawn with rear pedestrian access.

#### <u>First Floor</u>

- Bedroom One with wardrobes to remain
- Dressing Room / Study
- Family Bathroom