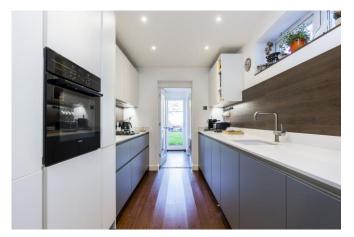

Accommodation comprises of: Sitting Room, Dining Room opening through to a modern fitted German Leicht kitchen with a range of integrated appliances, including a Siemens steam oven, Utility Room and WC. On the First floor; Master bedroom with fitted Italian Novamobili wardrobe, Dressing Room/ Study and a Large Family Bathroom with underfloor heating and separate bath and shower. On the second floor is bedroom two with ample eaves storage. Enclosed rear garden mainly laid to lawn with rear pedestrian access.

#### Ground Floor

- Sitting Room with Log burner
- Dining Room
- Premium German Kitchen by Leicht with a range of integrated appliances
- Utility
- WC