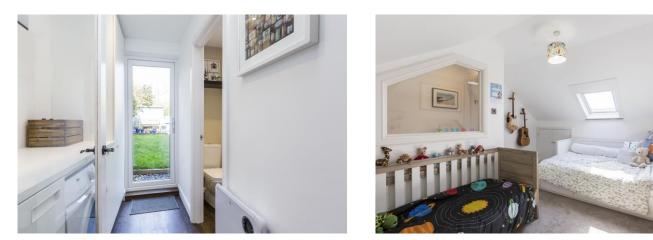

Accommodation comprises of: Sitting Room, Dining Room opening through to a modern fitted German Leicht kitchen with a range of integrated appliances, including a Siemens steam oven, Utility Room and WC. On the First floor; Master bedroom with fitted Italian Novamobili wardrobe, Dressing Room/ Study and a Large Family Bathroom with underfloor heating and separate bath and shower. On the second floor is bedroom two with ample eaves storage. Enclosed rear garden mainly laid to lawn with rear pedestrian access.

#### Second Floor

• Bedroom two with eaves storage