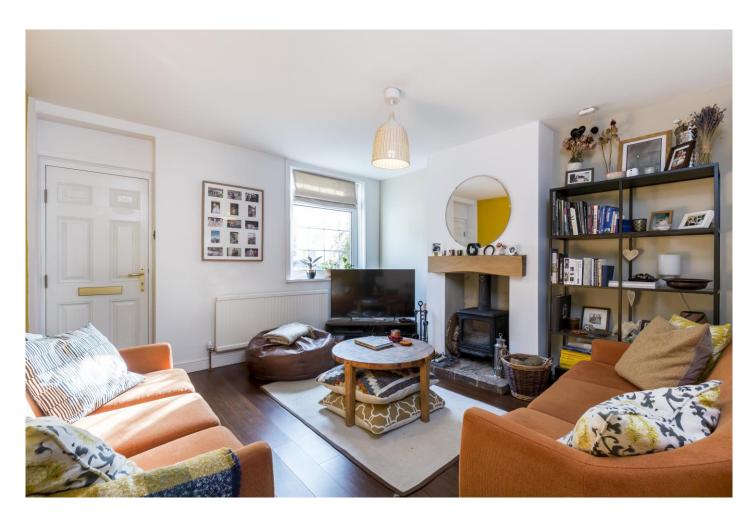

Accommodation comprises of: Sitting Room, Dining Room opening through to a modern fitted German Leicht kitchen with a range of integrated appliances, including a Siemens steam oven, Utility Room and WC. On the First floor; Master bedroom with fitted Italian Novamobili wardrobe, Dressing Room/ Study and a Large Family Bathroom with underfloor heating and separate bath and shower. On the second floor is bedroom two with ample eaves storage. Enclosed rear garden mainly laid to lawn with rear pedestrian access.

#### Ground Floor

- Sitting Room with Log burner
- Dining Room
- Premium German Kitchen by Leicht with a range of integrated appliances
- Utility
- WC