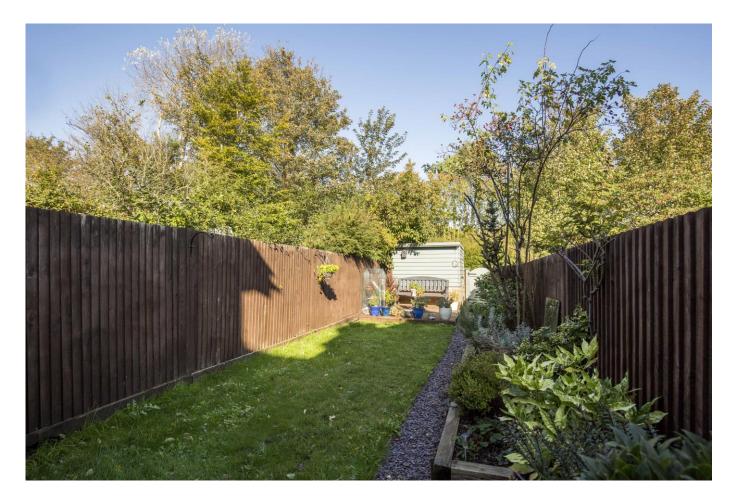

Accommodation comprises of: Sitting Room, Dining Room opening through to a modern fitted German Leicht kitchen with a range of integrated appliances, including a Siemens steam oven, Utility Room and WC. On the First floor; Master bedroom with fitted Italian Novamobili wardrobe, Dressing Room/ Study and a Large Family Bathroom with underfloor heating and separate bath and shower. On the second floor is bedroom two with ample eaves storage. Enclosed rear garden mainly laid to lawn with rear pedestrian access.

#### Exterior

• Enclosed rear garden mainly laid to lawn. Rear access.