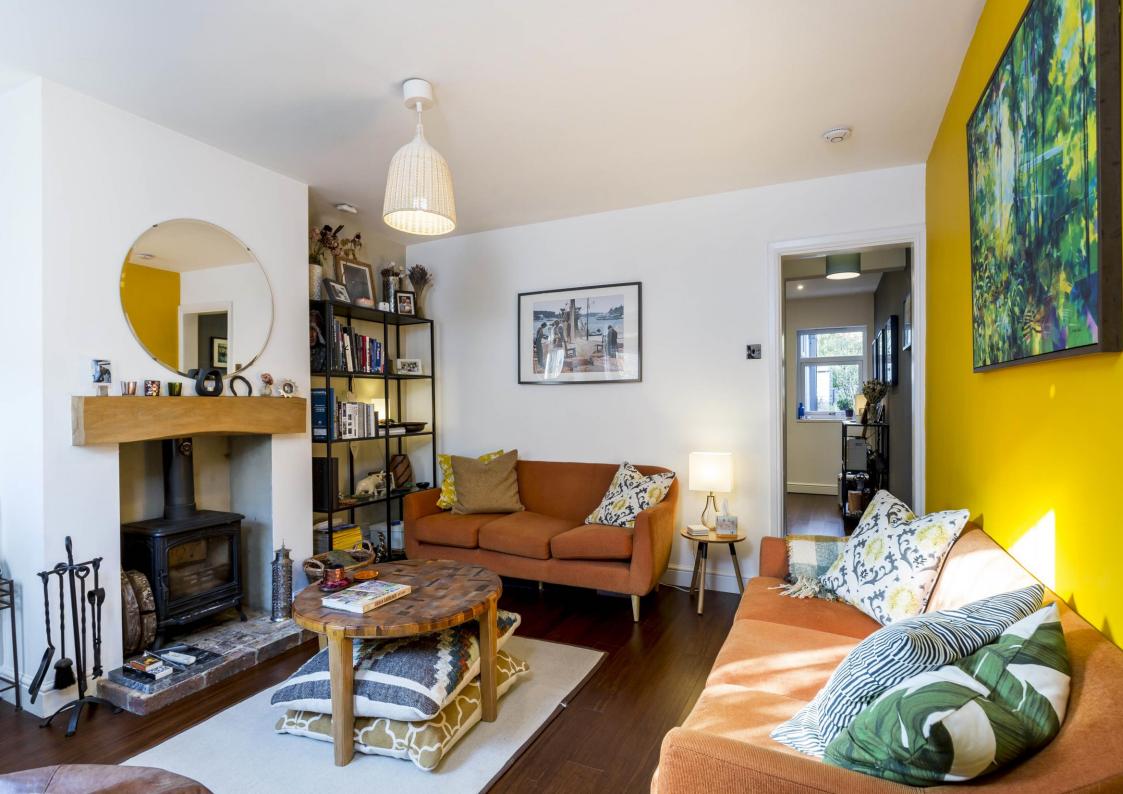

Accommodation comprises of: Sitting Room, Dining Room opening through to a modern fitted German Leicht kitchen with a range of integrated appliances, including a Siemens steam oven, Utility Room and WC. On the First floor; Master bedroom with fitted Italian Novamobili wardrobe, Dressing Room/ Study and a Large Family Bathroom with underfloor heating and separate bath and shower. On the second floor is bedroom two with ample eaves storage. Enclosed rear garden mainly laid to lawn with rear pedestrian access.

#### Ground Floor

- Sitting Room with Log burner
- Dining Room
- Premium German Kitchen by Leicht with a range of integrated appliances
- Utility
- WC