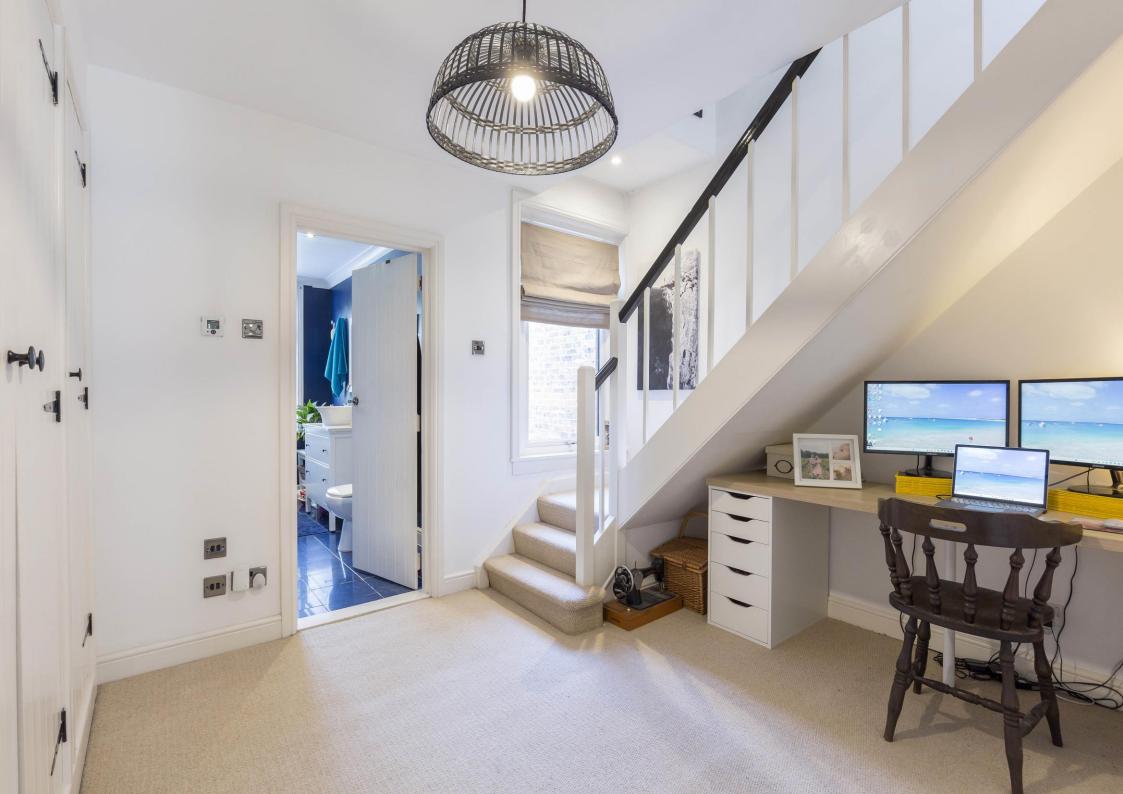

Accommodation comprises of: Sitting Room, Dining Room opening through to a modern fitted German Leicht kitchen with a range of integrated appliances, including a Siemens steam oven, Utility Room and WC. On the First floor; Master bedroom with fitted Italian Novamobili wardrobe, Dressing Room/ Study and a Large Family Bathroom with underfloor heating and separate bath and shower. On the second floor is bedroom two with ample eaves storage. Enclosed rear garden mainly laid to lawn with rear pedestrian access.

#### <u>First Floor</u>

- Bedroom One with wardrobes to remain
- Dressing Room / Study
- Family Bathroom