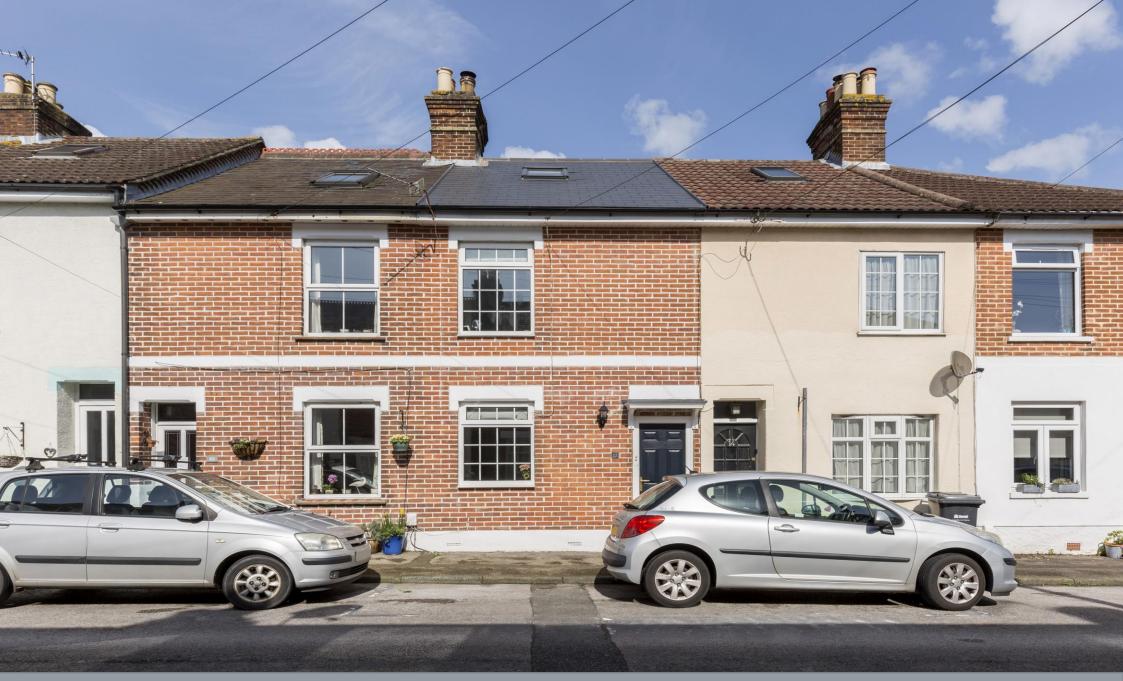

# Borland

Extended and improved character mid-terrace home. This property has undergone modernisation throughout by the current owners, these works include a new tiled roof in 2021, re-pointing to the front and a new kitchen. Conveniently located within a brief stroll of Emsworth recreation ground and Railway station, Emsworth Square is a short distance to the south with it's range of local shops, pubs and restaurants as well as doctor and dentist surgeries.

#### • IMMACULATE TERRACED HOME

- TWO BEDROOMS WITH FURTHER STUDY/ DRESSING ROOM
- SITTING ROOM WITH LOG BURNER & DINING ROOM
- NEWLY FITTED LEICHT KITCHEN WITH INTERGRATED APPLIANCES
- UTILITY & DOWNSTAIRS WC
- ENCLOSED REAR GARDEN
- WITHIN EASY REACH OF EMSWORTH TOWN CENTRE & TRAIN STATION
- NO FORWARD CHAIN