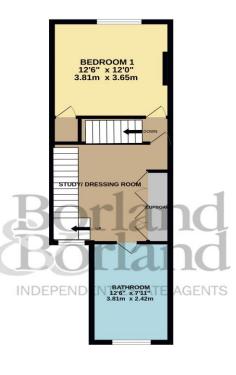

Accommodation comprises of: Sitting Room, Dining Room opening through to a modern fitted German Leicht kitchen with a range of integrated appliances, including a Siemens steam oven, Utility Room and WC. On the First floor; Master bedroom with fitted Italian Novamobili wardrobe, Dressing Room/ Study and a Large Family Bathroom with underfloor heating and separate bath and shower. On the second floor is bedroom two with ample eaves storage. Enclosed rear garden mainly laid to lawn with rear pedestrian access.

#### <u>First Floor</u>

- Bedroom One with wardrobes to remain
- Dressing Room / Study
- Family Bathroom

#### Second Floor

• Bedroom two with eaves storage

Connections to Mainline railway station to London at nearby Havant.

\*\*\*\*\*\*\*\*\*\*

GROUND FLOOR

1ST FLOOR

2ND FLOOR

SULTAN ROAD, EMSWORTH

Whilst every attempt has been made to ensure the accuracy of the floorplan contained here, measurements of doors, windows, tooms and any other terms are approximate and no responsibility is taken for any error, prospective purchaser. The services, systems and appliance shown have not been tested and no guarantee as to their operability or efficiency can be given. Made with Metrops (#CO2D)