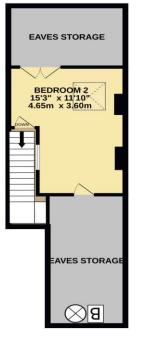

Accommodation comprises of: Sitting Room, Dining Room opening through to a modern fitted German Leicht kitchen with a range of integrated appliances, including a Siemens steam oven, Utility Room and WC. On the First floor; Master bedroom with fitted Italian Novamobili wardrobe, Dressing Room/ Study and a Large Family Bathroom with underfloor heating and separate bath and shower. On the second floor is bedroom two with ample eaves storage. Enclosed rear garden mainly laid to lawn with rear pedestrian access.

#### Second Floor

• Bedroom two with eaves storage

Connections to Mainline railway station to London at nearby Havant.

\*\*\*\*\*\*\*\*\*\*

GROUND FLOOR

1ST FLOOR

2ND FLOOR

SULTAN ROAD, EMSWORTH

Whilst every attempt has been made to ensure the accuracy of the floorplan contained here, measurements of doors, windows, tooms and any other terms are approximate and no responsibility is taken for any error, prospective purchaser. The services, systems and appliance shown have not been tested and no guarantee as to their operability or efficiency can be given. Made with Metrops (#CO2D)