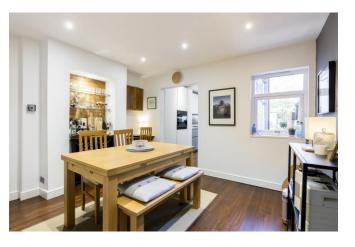

Accommodation comprises of: Sitting Room, Dining Room opening through to a modern fitted German Leicht kitchen with a range of integrated appliances, including a Siemens steam oven, Utility Room and WC. On the First floor; Master bedroom with fitted Italian Novamobili wardrobe, Dressing Room/ Study and a Large Family Bathroom with underfloor heating and separate bath and shower. On the second floor is bedroom two with ample eaves storage. Enclosed rear garden mainly laid to lawn with rear pedestrian access.