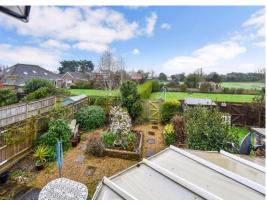

There is a private, low maintenance South Facing Rear Garden with rear gate which opens on to a large recreation field & green space shared by the development. The property benefits from an Integral Garage and there is parking to the front.

# Exterior:

- Integral Single Garage
- Front Parking
- Rear South Facing Garden, with patio
- Rear Gate access to communal green space