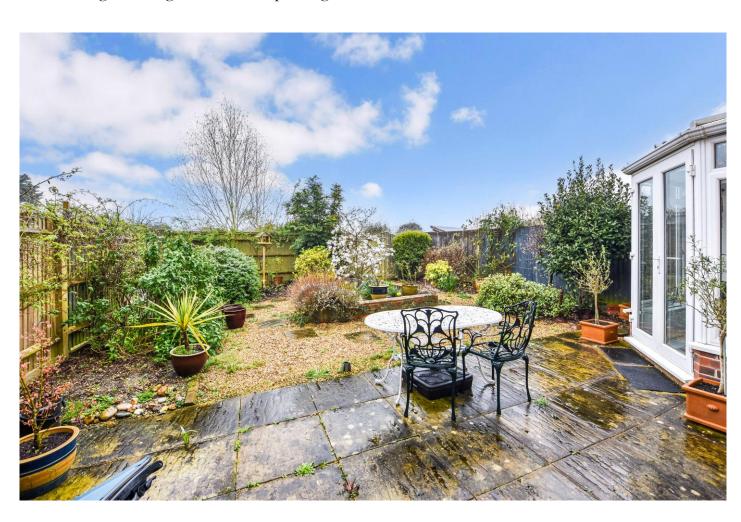

There is a private, low maintenance South Facing Rear Garden with rear gate which opens on to a large recreation field & green space shared by the development. The property benefits from an Integral Garage and there is parking to the front.

# Exterior:

- Integral Single Garage
- Front Parking
- Rear South Facing Garden, with patio
- Rear Gate access to communal green space