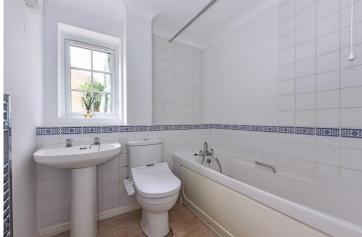

Accommodation comprises: Entrance Hall. Kitchen/Breakfast Room. Bedroom with built in wardrobes. Bathroom. Sitting Room, opening out onto the fully enclosed courtyard style rear garden, which boasts Two sheds and side access. Gas heating. Double glazing. The property benefits from an allocated parking space to the front of the property.