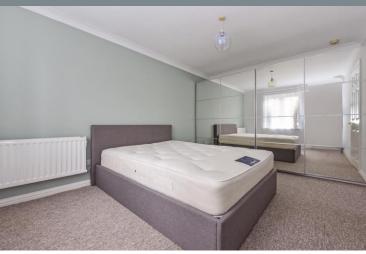

Accommodation comprises: Entrance Hall. Kitchen/Breakfast Room. Bedroom with built in wardrobes. Bathroom. Sitting Room, opening out onto the fully enclosed courtyard style rear garden, which boasts Two sheds and side access. Gas heating. Double glazing. The property benefits from an allocated parking space to the front of the property.