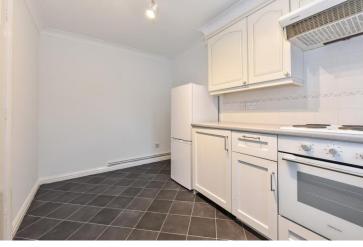

Accommodation comprises: Entrance Hall. Kitchen/Breakfast Room. Bedroom with built in wardrobes. Bathroom. Sitting Room, opening out onto the fully enclosed courtyard style rear garden, which boasts Two sheds and side access. Gas heating. Double glazing. The property benefits from an allocated parking space to the front of the property.