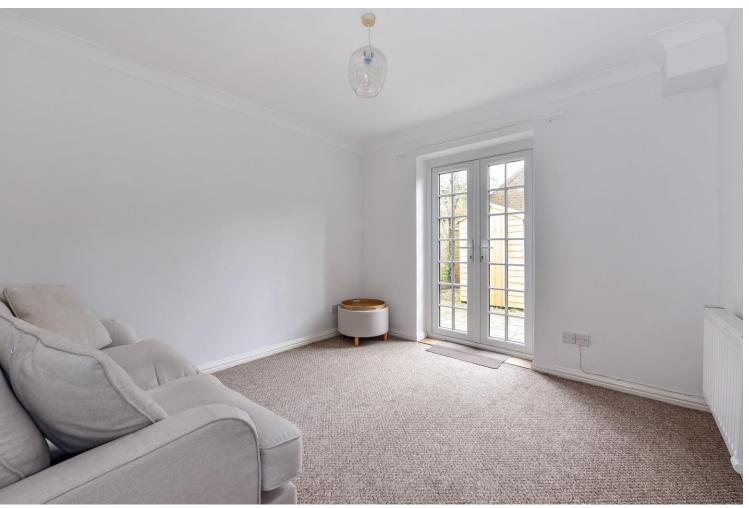

Accommodation comprises: Entrance Hall. Kitchen/Breakfast Room. Bedroom with built in wardrobes. Bathroom. Sitting Room, opening out onto the fully enclosed courtyard style rear garden, which boasts Two sheds and side access. Gas heating. Double glazing. The property benefits from an allocated parking space to the front of the property.