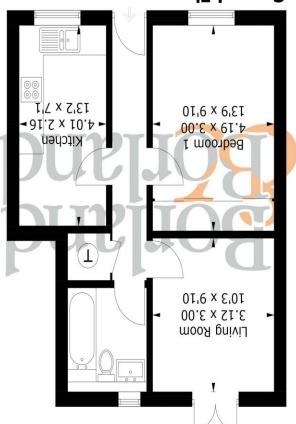

## **Ground Floor**

PRODUCED FOR BORLAND ESTATE ACENTS
Whilst every attempt has been made to ensure the accuracy of the floorplan, measurements of doors, windows and rooms are approximate.
These plans are for representation purposes only as defined by RICS Code of Measuring Practice and used as such by any prospective purchaser. (ID1058553)

Accommodation comprises: Entrance Hall. Kitchen/Breakfast Room. Bedroom with built in wardrobes. Bathroom. Sitting Room, opening out onto the fully enclosed courtyard style rear garden, which boasts Two sheds and side access. Gas heating. Double glazing. The property benefits from an allocated parking space to the front of the property.