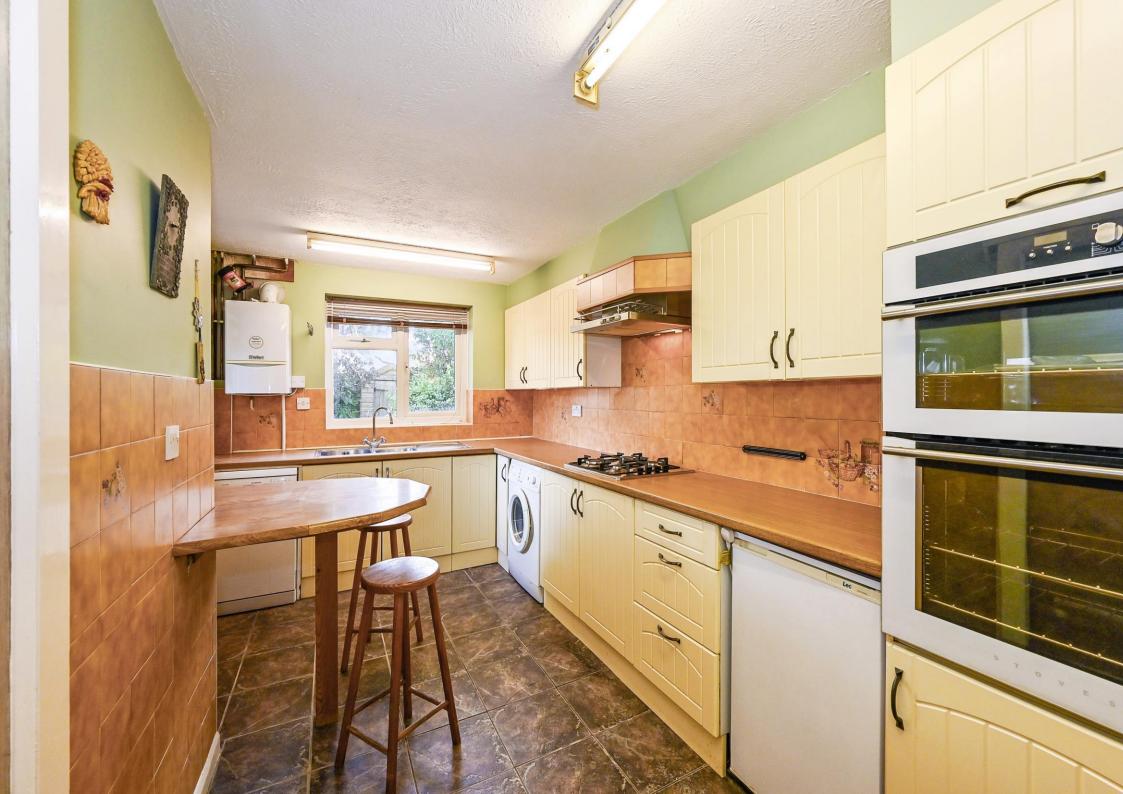

The accommodation comprises: Entrance Hall. Cloakroom. Sitting Room. Dining Area. Kitchen/ Breakfast Room. First Floor: Three double Bedrooms and a modern Shower Room. This home provides ample storage throughout.

## ACCOMMODATION

Ground Floor:

- Entrance Hall
- Cloakroom
- Sitting/ Dining Room
- Kitchen/Breakfast Room

First Floor:

- Bedroom One
- Bedroom Two
- Bedroom Three
- Shower Room

External:

- Front lawned Garden
- West facing rear Garden
- Garage in Nearby Block