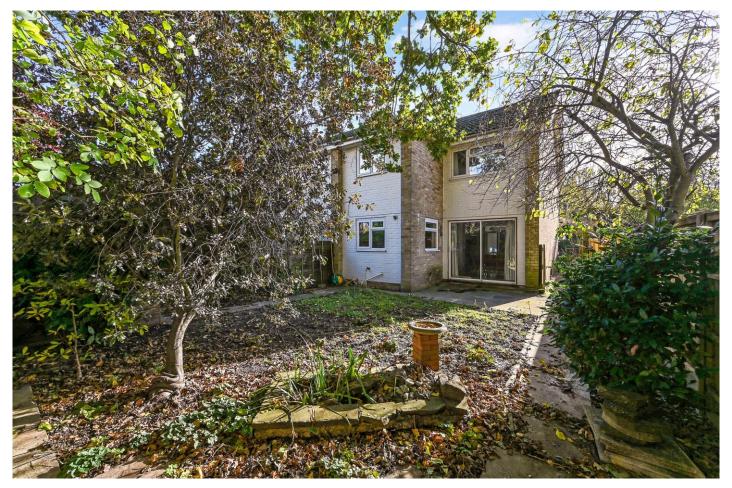

Externally there is a lawned front garden, with side access leading to the privately enclosed, west facing garden. This property also benefits from having a Garage in a near by block.

- NO FORWARD CHAIN
- THREE BEDROOMS
- SCOPE FOR MODERNISTAION
- DOWNSTAIRS CLOAKROOM
- WEST FACING GARDEN
- GARAGE IN NEARBY BLOCK
- WALKING DISTANCE TO EMSWORTH TOWN CENTRE

## ACCOMMODATION

Ground Floor:

- Entrance Hall
- Cloakroom
- Sitting/ Dining Room
- Kitchen/Breakfast Room

First Floor:

- Bedroom One
- Bedroom Two
- Bedroom Three
- Shower Room

External:

- Front lawned Garden
- West facing rear Garden
- Garage in Nearby Block