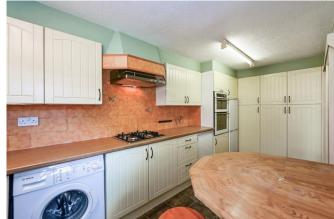

The accommodation comprises: Entrance Hall. Cloakroom. Sitting Room. Dining Area. Kitchen/ Breakfast Room. First Floor: Three double Bedrooms and a modern Shower Room. This home provides ample storage throughout.

## ACCOMMODATION

Ground Floor:

- Entrance Hall
- Cloakroom
- Sitting/ Dining Room
- Kitchen/Breakfast Room

First Floor:

- Bedroom One
- Bedroom Two
- Bedroom Three
- Shower Room

External:

- Front lawned Garden
- West facing rear Garden
- Garage in Nearby Block