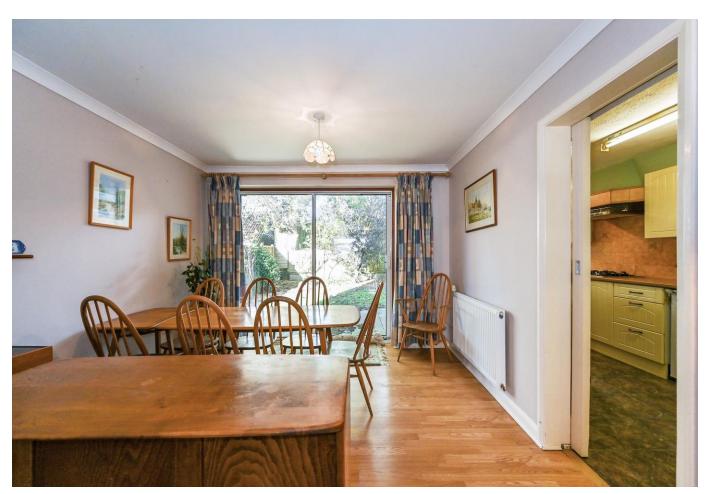

The accommodation comprises: Entrance Hall. Cloakroom. Sitting Room. Dining Area. Kitchen/ Breakfast Room. First Floor: Three double Bedrooms and a modern Shower Room. This home provides ample storage throughout.

## ACCOMMODATION

Ground Floor:

- Entrance Hall
- Cloakroom
- Sitting/ Dining Room
- Kitchen/Breakfast Room

First Floor:

- Bedroom One
- Bedroom Two
- Bedroom Three
- Shower Room

External:

- Front lawned Garden
- West facing rear Garden
- Garage in Nearby Block