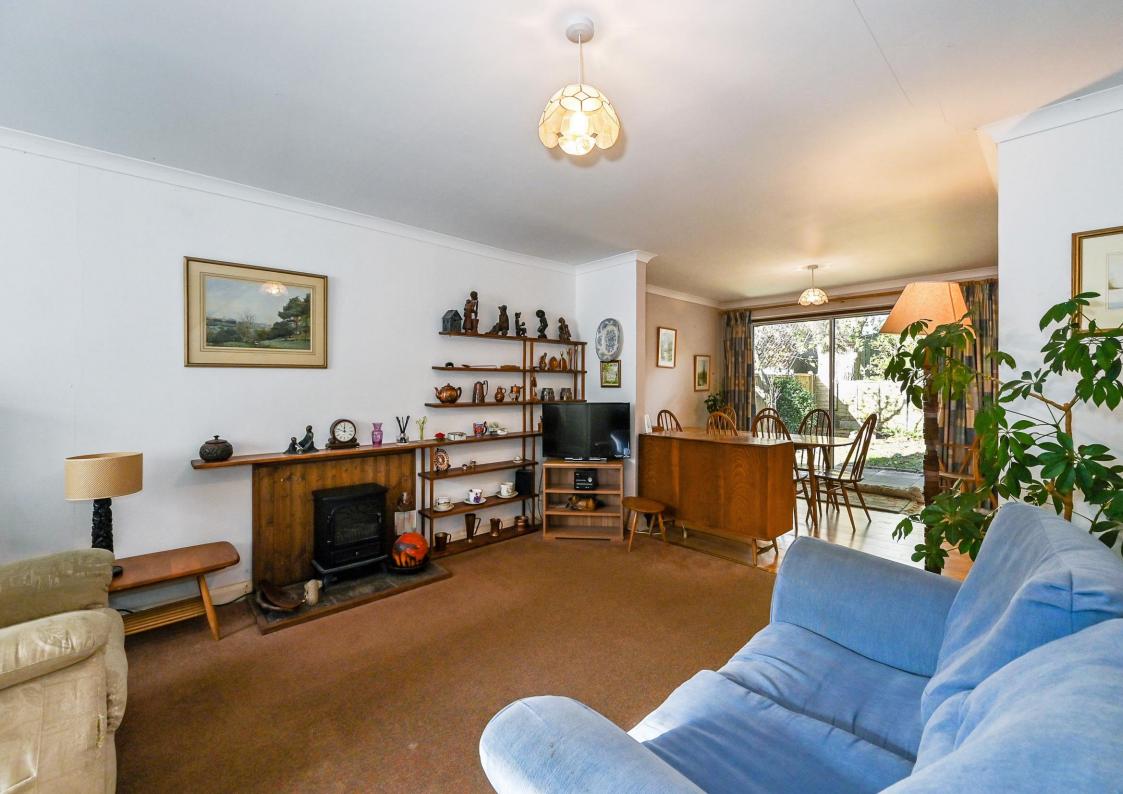

The accommodation comprises: Entrance Hall. Cloakroom. Sitting Room. Dining Area. Kitchen/ Breakfast Room. First Floor: Three double Bedrooms and a modern Shower Room. This home provides ample storage throughout.

## ACCOMMODATION

Ground Floor:

- Entrance Hall
- Cloakroom
- Sitting/ Dining Room
- Kitchen/Breakfast Room

First Floor:

- Bedroom One
- Bedroom Two
- Bedroom Three
- Shower Room

External:

- Front lawned Garden
- West facing rear Garden
- Garage in Nearby Block