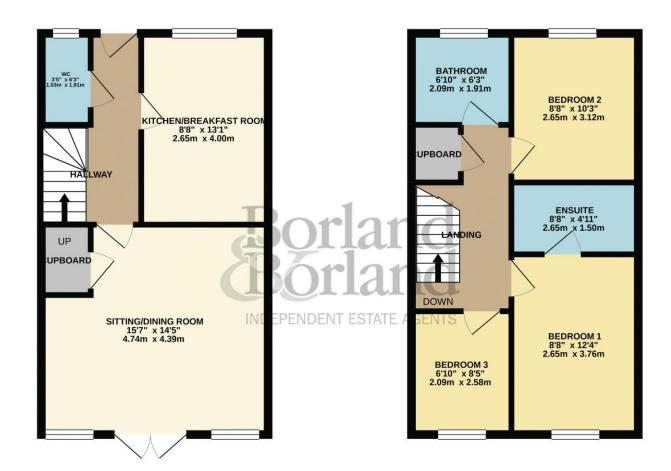

**Directions** SAT NAV: PO10 7GX

TOTAL FLOOR AREA: 855 sq.ft. (79.5 sq.m.) approx.

Whilst overy attempt has been made to ensure the accuracy of the floorplan contained here, measurements of doors, undoors, cross and any other items are approximate and no responsibility is taken for any error, omession or mis-statement. This plan is for illustrative purposes only and should be used as such by any prospective purchaser. The services, systems and appliances shown have not been tested and no guarantee as to their operability or efficiency; can be given.