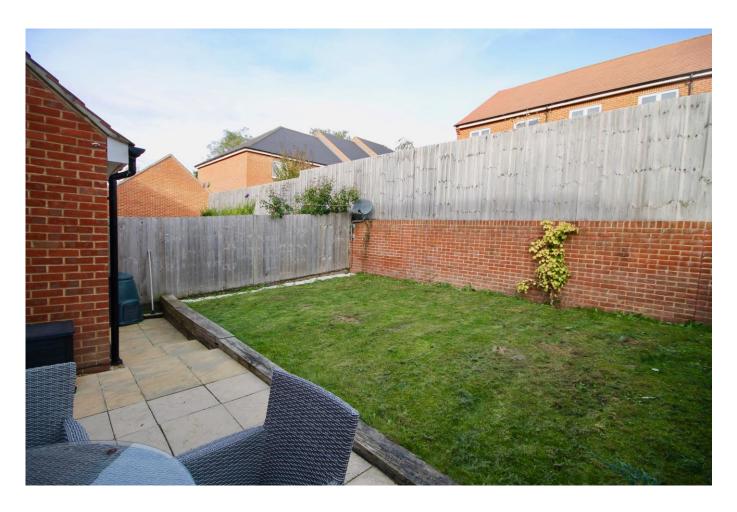

#### **Exterior:**

Enclosed rear garden with lawn and patio area with side access plus access to the garage.