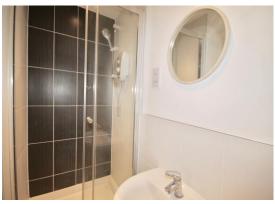

## **En-Suite:**

Modern suite with shower cubicle, wash hand basin and low level wc.

## Bathroom:

Modern bathroom with white suite comprising of bath with shower over, wash hand basin, we and ladder style radiator.