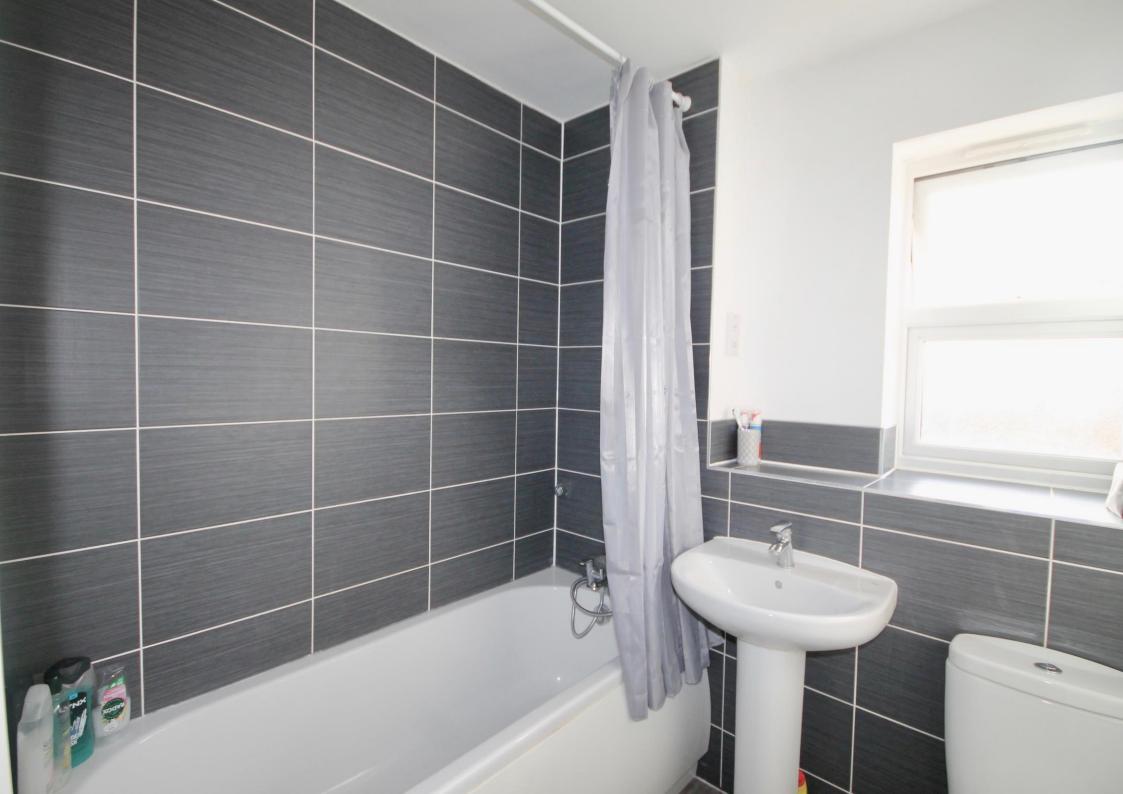

## **En-Suite:**

Modern suite with shower cubicle, wash hand basin and low level wc.

## Bathroom:

Modern bathroom with white suite comprising of bath with shower over, wash hand basin, we and ladder style radiator.