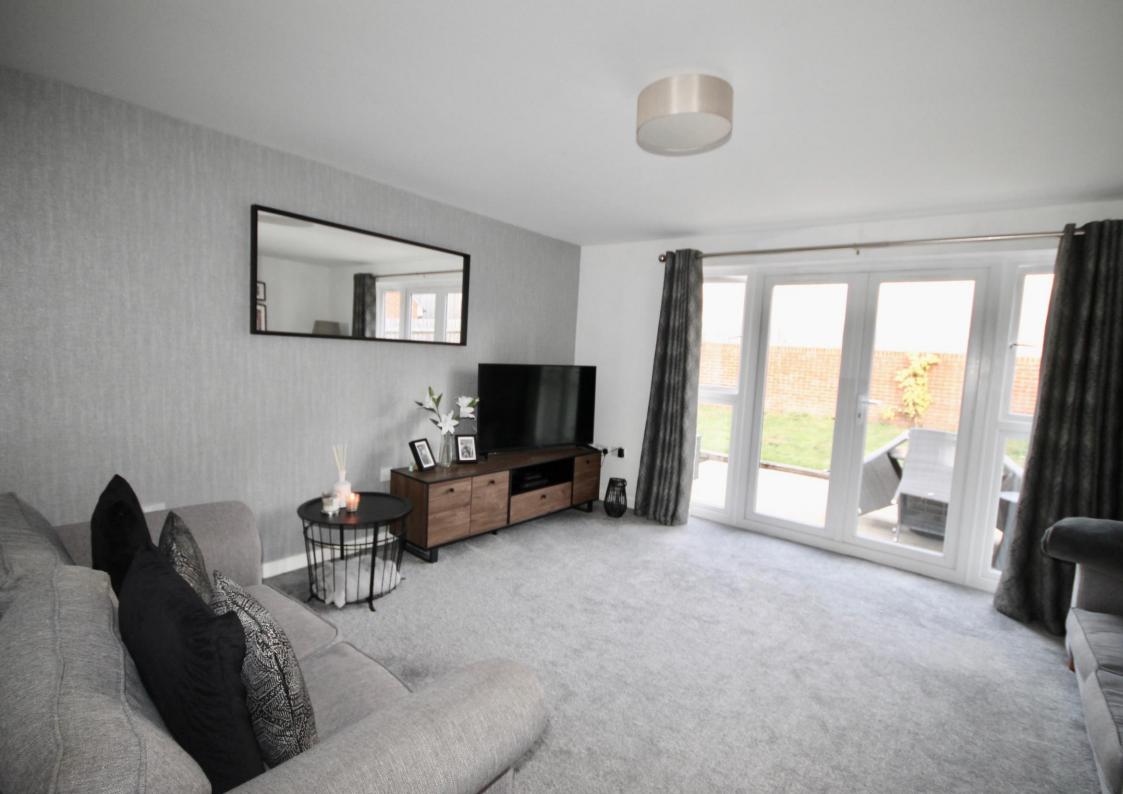

## Sitting Room:

Spacious sitting room with storage cupboard and French doors with side panels leading to the rear garden.