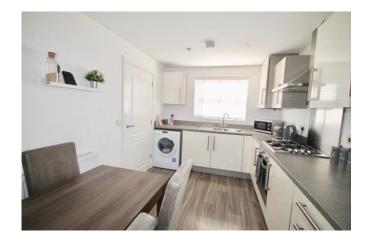

#### Kitchen:

Modern fitted kitchen with high gloss doors with wall and base units. Appliances include gas hob and electric oven with extractor hood. Space for washing machine and fridge freezer.