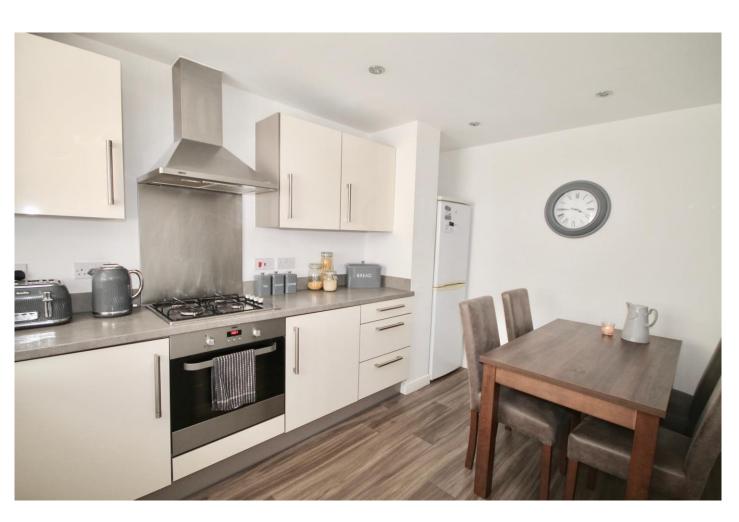

#### Kitchen:

Modern fitted kitchen with high gloss doors with wall and base units. Appliances include gas hob and electric oven with extractor hood. Space for washing machine and fridge freezer.