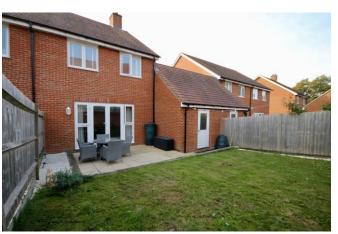

#### **Exterior:**

Enclosed rear garden with lawn and patio area with side access plus access to the garage.