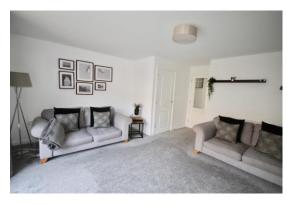

## Sitting Room:

Spacious sitting room with storage cupboard and French doors with side panels leading to the rear garden.