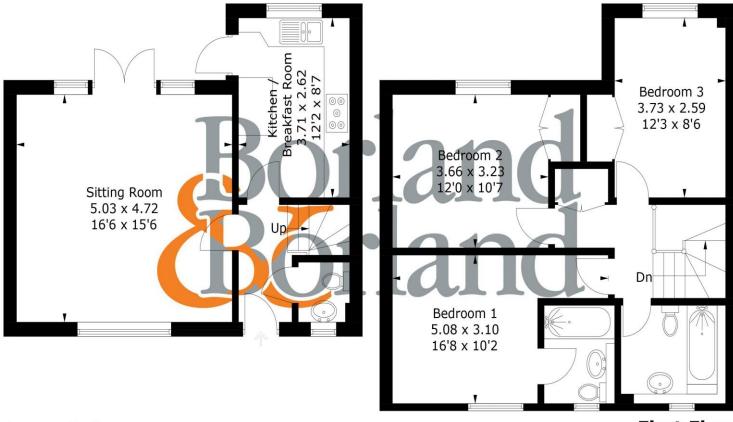

The Accommodation comprises: Entrance Hall, Cloakroom, Spacious Sitting Room, Kitchen/Breakfast Room, First Floor: Three Bedrooms, The Principal bedroom having an En-suite, Bathroom. This property benefits from gas central heating, double glazed windows, charming courtyard Style Garden with terrace and lawn. To the front there is parking for Two cars.

## Ground Floor

- Entrance Hall
- Cloakroom
- Sitting Room
- Kitchen/Breakfast Room

### First Floor

- Master Bedroom with Ensuite Shower Room
- Bedroom Two
- Bedroom Three
- Family Bathroom

### 4A, Kings Terrace, PO10 7AA

Approximate Gross Internal Area = 96.2 sq m / 1035 sq ft

**Directions** SAT NAV: PO10 7AA

**Ground Floor** 

**First Floor** 

#### PRODUCED FOR BORLAND & BORLAND ESTATE AGENTS

Whilst every attempt has been made to ensure the accuracy of the floorplan, measurements of doors, windows and rooms are approximate.

These plans are for representation purposes only as defined by RICS Code of Measuring Practice and used as such by any prospective purchaser. (ID971736)