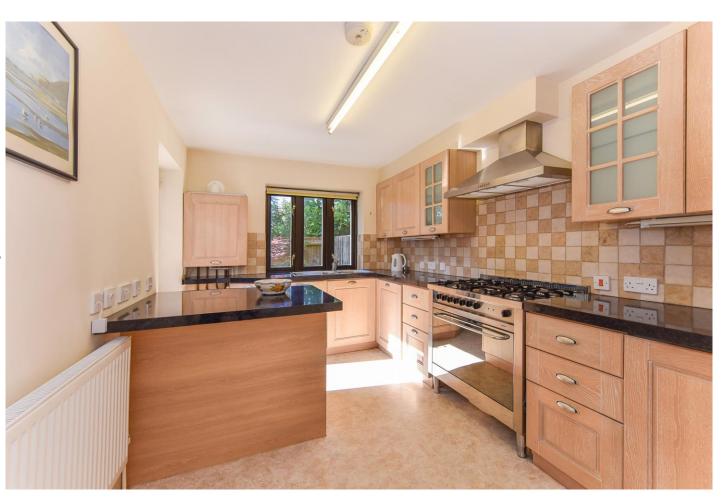

The Accommodation comprises: Entrance Hall, Cloakroom, Spacious Sitting Room, Kitchen/Breakfast Room, First Floor: Three Bedrooms, The Principal bedroom having an En-suite, Bathroom. This property benefits from gas central heating, double glazed windows, charming courtyard Style Garden with terrace and lawn. To the front there is parking for Two cars.

## Ground Floor

- Entrance Hall
- Cloakroom
- Sitting Room
- Kitchen/Breakfast Room