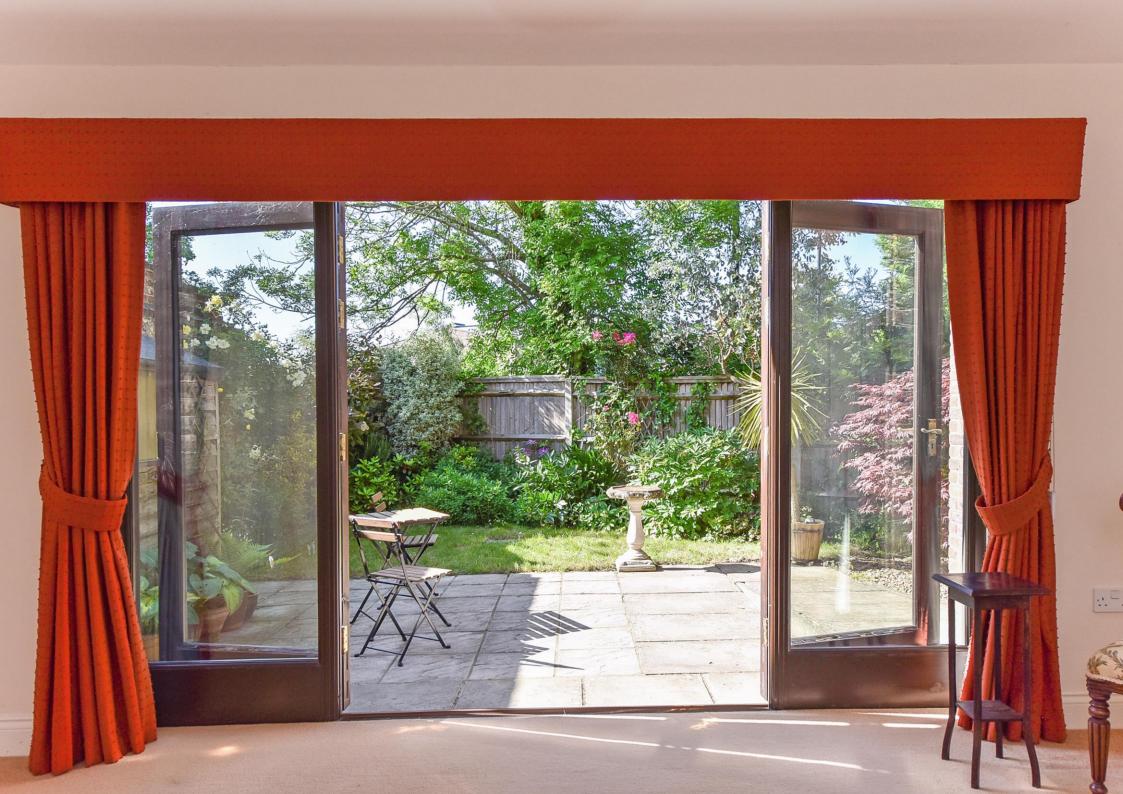

The Accommodation comprises: Entrance Hall, Cloakroom, Spacious Sitting Room, Kitchen/Breakfast Room, First Floor: Three Bedrooms, The Principal bedroom having an En-suite, Bathroom. This property benefits from gas central heating, double glazed windows, charming courtyard Style Garden with terrace and lawn. To the front there is parking for Two cars.

#### External

- Parking for Two cars
- Side access to private enclosed rear Garden.

EPC Rating: C