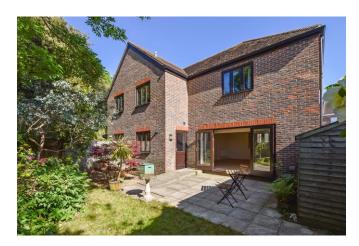

The Accommodation comprises: Entrance Hall, Cloakroom, Spacious Sitting Room, Kitchen/Breakfast Room, First Floor: Three Bedrooms, The Principal bedroom having an En-suite, Bathroom. This property benefits from gas central heating, double glazed windows, charming courtyard Style Garden with terrace and lawn. To the front there is parking for Two cars.

#### External

- Parking for Two cars
- Side access to private enclosed rear Garden.

EPC Rating: C