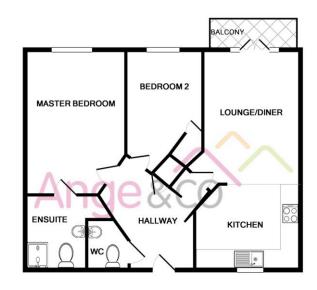

#### HALLWAY

Giving access to all areas, the hallway features fitted carpet, radiator, power points, alarm cord and a built-in cupboard which offers your cloakroom and houses the consumer unit.

# **OPEN PLAN LOUNGE / DINER** 23' 5" x 10' 3" (7.16m x 3.13m)

With views of afar, this lounge / diner has French double doors opening out onto the balcony. Fitted carpet, radiator, TV, power points and heating thermostat in situ.

## 11' 1" x 9' 7" (3.38m x 2.94m)

Just like new, this modern and easily accessible kitchen has an array of wall and base units with worktop, inset sink / drainer and appliances include an oven, electric hob with extractor fan over and space / plumbing for your chosen appliances. Vinyl flooring, power points and borrowed light from the communal hallway.

#### **MASTER BEDROOM** 14' 2" x 10' 6" (4.32m x 3.21m)

Excellent size double bedroom has fitted carpet, double glazed window, radiator, TV point and power points. Door into the...

#### ENSUITE

#### **BEDROOM 2** 7' 10" x 11' 4" (2.39m x 3.47m)

Another double bedroom with fitted carpet, double glazed window, radiator, power points and a built-in wardrobe.

EAST SUFFOLK COASTAL TAX - BAND B ENERGY PERFORMANCE RATING -C

FLAT, MARRAM GREEN, KESSINGLAND TOTAL APPROX. FLOOR AREA 656 SO.FT. (60.9 SQ.M.) Whilst every attempt has been made to ensure the accuracy of the floor plan contained here, measurements of doors, windows, rooms and any other items are approximate and no responsibility is taken for any error, omission, or mis-statement. This plan is for illustrative purposes only and should be used as such by any prospective purchaser. The services, systems and appliances shown have not been tested and no guarantee as to their operability or efficiency can be given Made <u>and the first error</u> 620°C