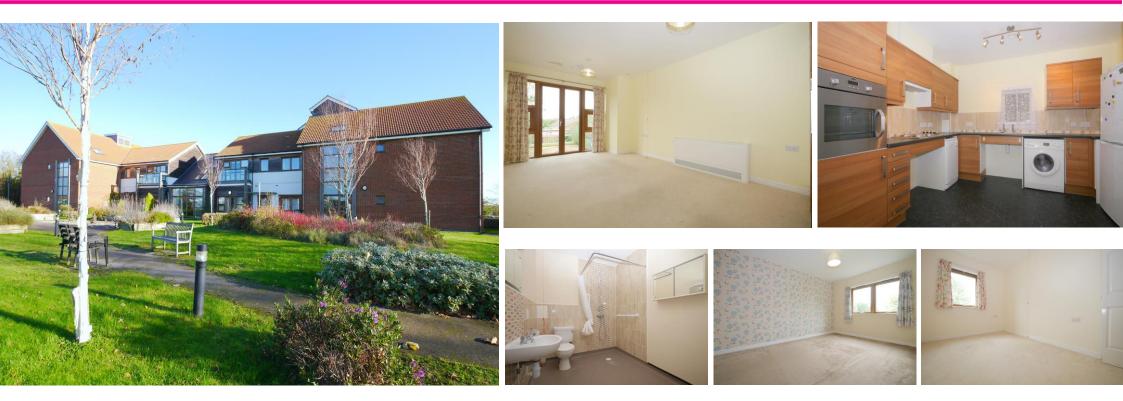

The key to a better move

01502 576840 www.angeandco.co.uk Marram Green Kessingland, Suffolk, NR33 7AH

£75,000

FABULOUS two bedroom GROUND FLOOR apartment is available for 75% shared equity purchase.

Marram Green is an outstanding development comprising of 32 two bedroom assisted independent living apartments in the heart of Kessingland. All apartments are self-contained enabling residents to maintain their independence and privacy yet still have access to the in-house care and support teams.

In excellent condition throughout, this apartment has gas central heating with a heat loss recovery unit maintaining the neutralisation of ambient air; lovely modern kitchen with integral appliances, bathroom, 2 double bedrooms and spacious living accommodation with a balcony.

#### **COMMUNAL ENTRANCE**

The development reception has a secure communal entrance with a corridor leading to the entrance of your home...

#### HALLWAY

Giving access to all areas, the hallway features fitted carpet, radiator, power points, alarm cord and a built-in cupboard which offers your cloakroom and houses the consumer unit.

# **OPEN PLAN LOUNGE / DINER** 23' 5" x 10' 3" (7.16m x 3.13m)

With views of afar, this lounge / diner has French double doors opening out onto the balcony. Fitted carpet, radiator, TV, power points and heating thermostat in situ.

## 11' 1" x 9' 7" (3.38m x 2.94m)

Just like new, this modern and easily accessible kitchen has an array of wall and base units with worktop, inset sink / drainer and appliances include an oven, electric hob with extractor fan over and space / plumbing for your chosen appliances. Vinyl flooring, power points and borrowed light from the communal hallway.

#### 7' 10" x 6' 5" (2.40m x 1.98m)

Spacious room offers ease of access with a white suite comprising a low level WC, pedestal basin and an electric shower. Vinyl flooring, alarm cord, radiator and extractor fan.

#### **COMMUNAL AREAS**

Maintained in excellent order both inside and out, the communal areas provide seating areas along with a restaurant and library. Security throughout the property from the initial entrance up to the apartment with intercom. Laid to lawn gardens with parking.