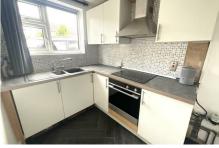

## £795 PCM

Two bedroom ground floor maisonette set in cul-de-sac located on the eastern outskirts of Coventry and within the Borough of Rugby. The property benefits from some electric heating and is double glazed throughout. The accommodation comprises of entrance door leading directly into lobby area which provides space and plumbing for washing machine and tumble dryer. There is a pleasant lounge and fitted kitchen with built-in oven and hob, shower room with electric shower and two bedrooms one being double and the second being a good sized single. There is a communal garden and allocated parking to the front.

- **MAISONETTE**
- SHOWER ROOM
- SHARED GARDEN
- CUL-DE-SAC LOCATION
- TWO BEDROOM GROUND FLOOR FITTED KITCHEN WITH BUILT-IN OVEN AND HOB
  - PARKING PROVIDED
  - ELECTRIC HEATING AND DOUBLE **GLAZED THROUGHOUT**
  - STRICTLY NO PET POLICY PROPERTY