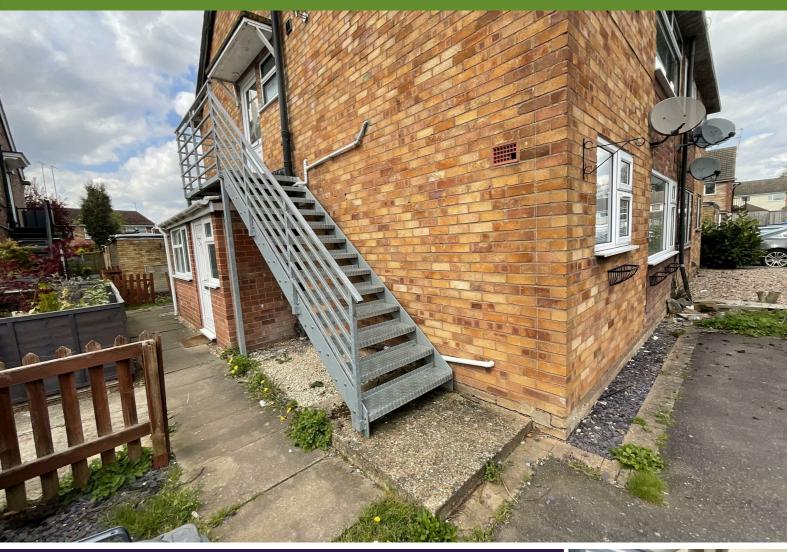

## £795 PCM

Two bedroom ground floor maisonette set in cul-de-sac located on the eastern outskirts of Coventry and within the Borough of Rugby. The property benefits from some electric heating and is double glazed throughout. The accommodation comprises of entrance door leading directly into lobby area which provides space and plumbing for washing machine and tumble dryer. There is a pleasant lounge and fitted kitchen with built-in oven and hob, shower room with electric shower and two bedrooms one being double and the second being a good sized single. There is a communal garden and allocated parking to the front.

- **MAISONETTE**
- SHOWER ROOM
- SHARED GARDEN
- CUL-DE-SAC LOCATION
- TWO BEDROOM GROUND FLOOR FITTED KITCHEN WITH BUILT-IN OVEN AND HOB
  - PARKING PROVIDED
  - ELECTRIC HEATING AND DOUBLE **GLAZED THROUGHOUT**
  - STRICTLY NO PET POLICY PROPERTY