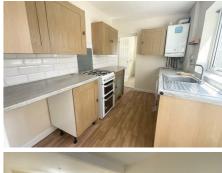

## £1,100 PCM

Three bedroom traditional style mid terrace home located to within walking distance of Rugby town centre and train station benefiting from gas central heating and double glazing throughout. The accommodation comprises of entrance hall, lounge through dining room, fitted kitchen with cooker and ground floor shower room. There are three bedrooms on the first floor and a garden to the rear.

- THREE BEDROOM MID TERRACED HOME
- GAS CENTRAL HEATED AND DOUBLE GLAZED DOWNSTAIRS SHOWER ROOM
- TWO DOUBLE BEDROOMS
- FITTED KITCHEN TO INCLUDE COOKER

- ENCLOSED REAR GARDEN
- LOCATED WITHIN CLOSE PROXIMITY TO = STRICTLY A NO PET POLICY PROPERTY RUGBY TOWN CENTRE AND RAILWAY STATION