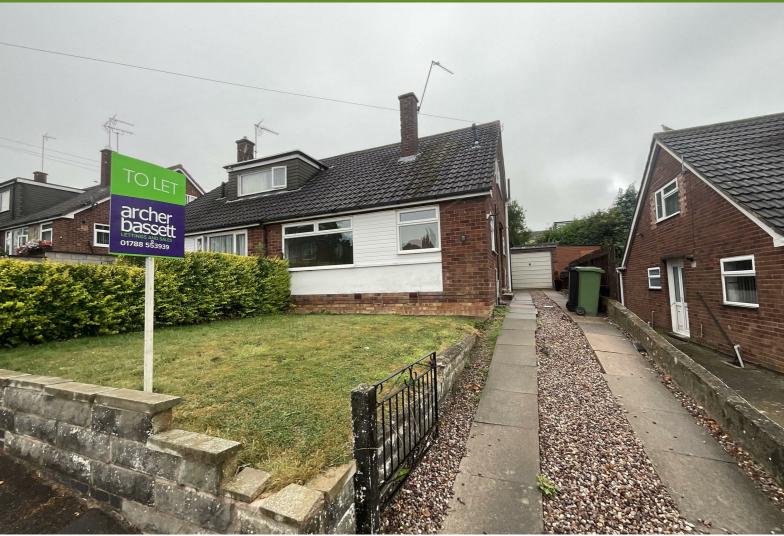

## Blackwood Avenue, Rugby, CV22 7EP

## £1,100 PCM

Spacious three bedroom dormer semi-detached bungalow benefiting from gas central heating and double glazing. The accommodation comprises of fitted kitchen, spacious lounge, two double bedrooms on the ground floor together with family bathroom. To the first floor is the main double bedroom with storage into the eaves. To the rear of the property is a pleasant garden with garage and driveway with parking for several vehicles. KIDS OK. NO PETS. ENERGY RATING - D

- **BUNGALOW**
- GAS CENTRAL HEATING
- DRIVEWAY WITH GARAGE
- EXCELLENT LOCATION FOR LOCAL SCHOOLS **AND AMENITIES**
- FINE BEDROOM SEMI-DETACHED DORMER FIWO BEDROOMS ON THE GROUND FLOOR WITH THE MAIN BEING ON THE FIRST FLOOR
  - DOUBLE GLAZED
  - ESTABLISHED REAR GARDEN