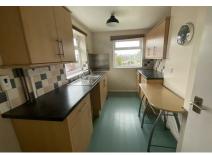

## £1,100 PCM

Spacious three bedroom dormer semi-detached bungalow benefiting from gas central heating and double glazing. The accommodation comprises of fitted kitchen, spacious lounge, two double bedrooms on the ground floor together with family bathroom. To the first floor is the main double bedroom with storage into the eaves. To the rear of the property is a pleasant garden with garage and driveway with parking for several vehicles. KIDS OK. NO PETS. ENERGY RATING - D