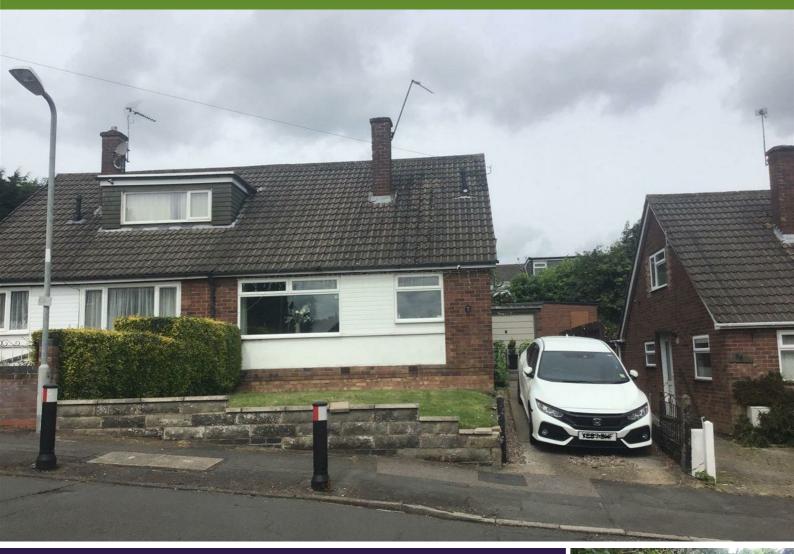

## Blackwood Avenue, Rugby, CV22 7EP

## £1,050 PCM

Spacious and well presented three bedroom dormer semi-detached bungalow benefiting from gas central heating and double glazing. The accommodation comprises of fitted kitchen with oven, spacious lounge, two double bedrooms and ground floor family bathroom. To the first floor is the main double bedroom with storage into the eaves. To the rear of the property is a pleasant garden with garage and driveway with parking for several vehicles. KIDS OK. NO PETS. **ENERGY RATING - D** 

- THREE BEDROOM SEMI-DETACHED DORMER TWO BEDROOMS ON THE GROUND FLOOR **BUNGALOW**
- GAS CENTRAL HEATING
- DRIVEWAY WITH GARAGE

DOUBLE GLAZED

ESTABLISHED REAR GARDEN

WITH THE MAIN BEING ON THE FIRST FLOOR