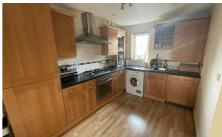

## archer bassett

LETTINGS AND SALES

Avocet Close, Rugby, CV23 0WU

£875 PCM

Two bedroom apartment in sought after location benefiting from gas central heating and double glazing. The accommodation comprises of hallway with storage, open plan lounge/dining area/kitchen with integrated electric oven, washing machine and dishwasher. There are two bedrooms both with built in wardrobes and a bathroom with thermostatically controlled shower over the bath. Security intercom and allocated parking are also a benefit to this home. Available Unfurnished, KIDS OK, PETS NO - ENERGY RATING B

- FIRST FLOOR APARTMENT
- FITTED KITCHEN WITH APPLIANCES
- WARDROBES TO BOTH BEDROOMS
- ENTRY PHONE

- TWO BEDROOMS
- OPEN PLAN LOUNGE/DINING AREA/KITCHEN
- ALLOCATED PARKING
- IDEALLY LOCATED TO WITHIN EASY ACCESS TO MOTORWAY NETWORKS