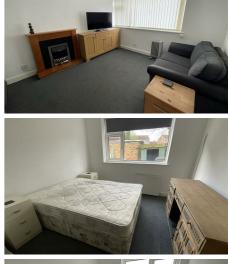

## £795 PCM

Two bedroom ground floor maisonette set in cul-de-sac located on the eastern outskirts of Coventry and within the Borough of Rugby. The property benefits from some electric heating and is double glazed throughout. The accommodation comprises of entrance door leading directly into lobby area which provides space and plumbing for washing machine and tumble dryer. There is a pleasant lounge with electric fire set into feature fire surround, fitted kitchen with built-in oven and hob, shower room with electric shower and two bedrooms one being double and the second being a good sized single. There is a communal garden and allocated parking to the front. Pets no, children considered. Energy Rating D

- GROUND FLOOR MAISONETTE TWO BEDROOMS
- FITTED KITCHEN WITH OVEN
- PARKING PROVIDED
- CUL-DE-SAC LOCATION
- SHOWER ROOM
- SHARED GARDEN