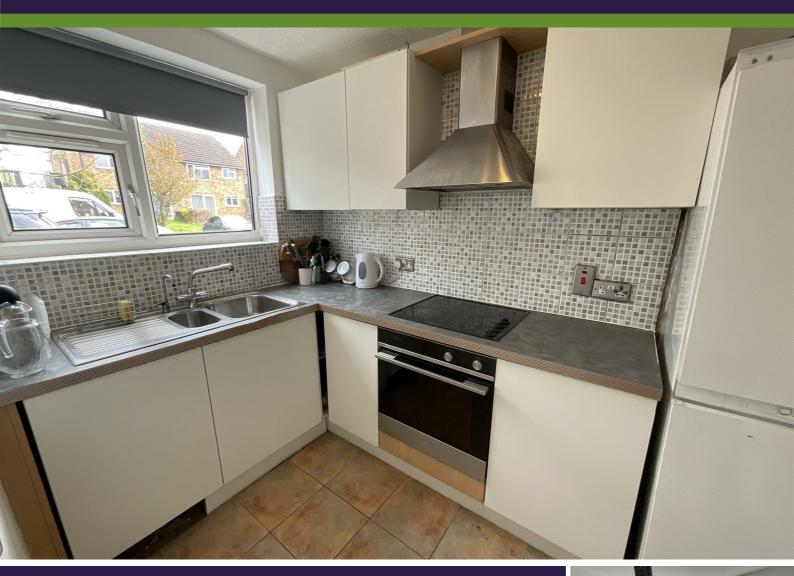

## £795 PCM

Two bedroom ground floor maisonette set in cul-de-sac located on the eastern outskirts of Coventry and within the Borough of Rugby. The property benefits from some electric heating and is double glazed throughout. The accommodation comprises of entrance door leading directly into lobby area which provides space and plumbing for washing machine and tumble dryer. There is a pleasant lounge with electric fire set into feature fire surround, fitted kitchen with built-in oven and hob, shower room with electric shower and two bedrooms one being double and the second being a good sized single. There is a communal garden and allocated parking to the front. Pets no, children considered. Energy Rating D

- GROUND FLOOR MAISONETTE TWO BEDROOMS
- FITTED KITCHEN WITH OVEN
- PARKING PROVIDED
- CUL-DE-SAC LOCATION
- SHOWER ROOM
- SHARED GARDEN