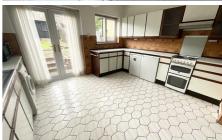

## archer bassett

Kew Road, Rugby, CV21 2QJ

£950 PCM

Deceptively spacious three bedroom mid terrace home ideally located to within walking distance of Rugby town centre and train station benefiting from gas central heating and double glazing. The accommodation comprises of two reception rooms and larger than average fitted kitchen with oven. To the first floor are two double bedrooms and single third bedroom together with family bathroom with bath and separate shower cubicle. Garden to the rear and permit parking to the front. Available Unfurnished, KIDS CONSIDERED, PETS NO. Energy Rating D

- THREE BEDROOM MID TERRACE
- LARGE KITCHEN/DINER
- ENCLOSED REAR GARDEN
- TWO RECEPTION ROOMS
- GAS CENTRAL HEATING AND DOUBLE GLAZED
- CLOSE TO RUGBY TOWN CENTRE AND RAILWAY STATION