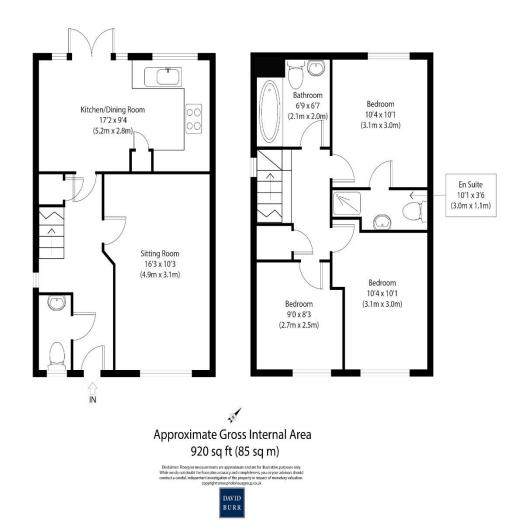

# A stylish and low-maintenance three-bedroom home in a well-connected village setting, offered with no onward chain

**ENTRANCE HALL:** Access to ground floor accommodation and staircase to first floor.

**SITTING ROOM:** 16'0" x 9'2" (4.88m x 2.79m) A bright and welcoming reception room with front aspect window.

**KITCHEN/DINING ROOM:** 17'0" x 9'2" (5.18m x 2.79m) Fitted with a modern range of base and wall units beneath work preparation surfaces incorporating a single drainer sink unit. Integrated oven, hob and extractor fan, along with built-in fridge/freezer. Ample dining space and access to the rear garden.

CLOAKROOM: Low-level WC and wash hand basin.

#### **FIRST FLOOR: Landing**

Providing access to all bedrooms and the family bathroom.

**BEDROOM ONE:** 10'2" x 9'10" (3.10m x 3.00m) A spacious double room with ensuite shower room.

**BEDROOM TWO** - 11'3" x 8'6" (3.43m x 2.59m) A further double bedroom with views over the rear garden.

**BEDROOM THREE:** 8'11" x 8'3" (2.72m x 2.51m) A versatile third bedroom, ideal for a nursery, home office or guest room.

**BATHROOM:** Fitted with a white suite comprising panelled bath with shower over, pedestal wash hand basin, WC, and heated towel rail.