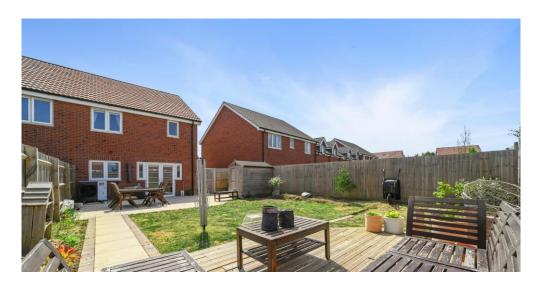

## **Outside Space**

The rear garden commences with a paved terrace area, ideal for entertaining or outdoor dining, with the remainder laid to lawn and enclosed by timber fencing. A timber shed is included. To the front, there is off-road parking for two vehicles.