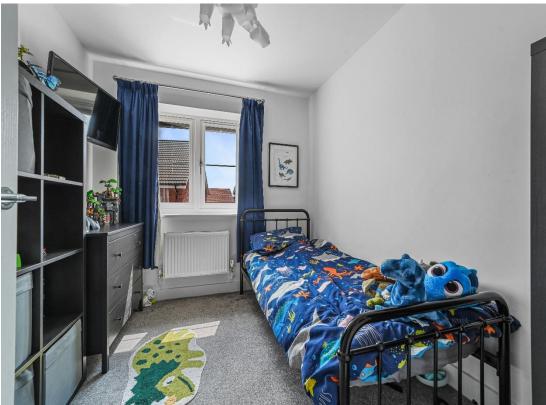

**BEDROOM THREE:** 8'11" x 8'3" (2.72m x 2.51m) A versatile third bedroom, ideal for a nursery, home office or guest room.

**BATHROOM:** Fitted with a white suite comprising panelled bath with shower over, pedestal wash hand basin, WC, and heated towel rail.