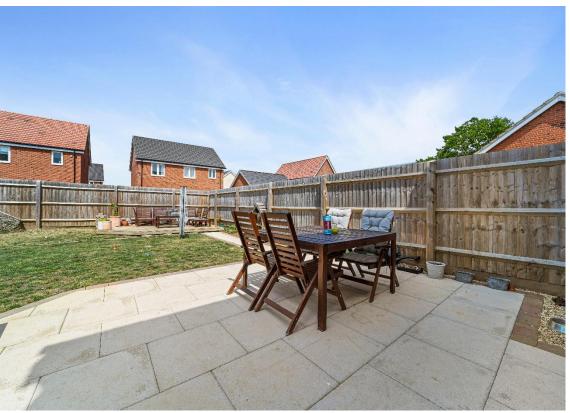

## **Outside Space**

The rear garden commences with a paved terrace area, ideal for entertaining or outdoor dining, with the remainder laid to lawn and enclosed by timber fencing. A timber shed is included. To the front, there is off-road parking for two vehicles.