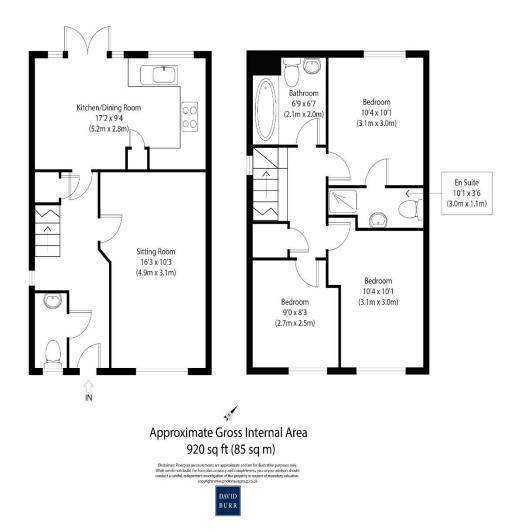

# A stylish and low-maintenance three-bedroom home in a well-connected village setting, offered with no onward chain

**ENTRANCE HALL:** Access to ground floor accommodation and staircase to first floor.

**SITTING ROOM:** 16'0" x 9'2" (4.88m x 2.79m) A bright and welcoming reception room with front aspect window.

**KITCHEN/DINING ROOM:** 17'0" x 9'2" (5.18m x 2.79m) Fitted with a modern range of base and wall units beneath work preparation surfaces incorporating a single drainer sink unit. Integrated oven, hob and extractor fan, along with built-in fridge/freezer. Ample dining space and access to the rear garden.

**CLOAKROOM:** Low-level WC and wash hand basin.

#### **FIRST FLOOR: Landing**

Providing access to all bedrooms and the family bathroom.

**BEDROOM ONE:** 10'2" x 9'10" (3.10m x 3.00m) A spacious double room with ensuite shower room.

**BEDROOM TWO** - 11'3" x 8'6" (3.43m x 2.59m) A further double bedroom with views over the rear garden.

**BEDROOM THREE:** 8'11" x 8'3" (2.72m x 2.51m) A versatile third bedroom, ideal for a nursery, home office or guest room.

**BATHROOM:** Fitted with a white suite comprising panelled bath with shower over, pedestal wash hand basin, WC, and heated towel rail.