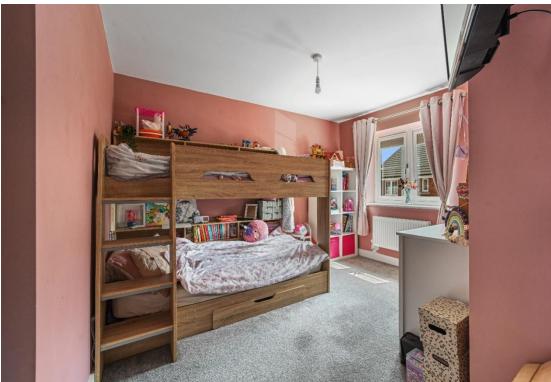

#### **FIRST FLOOR: Landing**

Providing access to all bedrooms and the family bathroom.

**BEDROOM ONE:** 10'2" x 9'10" (3.10m x 3.00m) A spacious double room with ensuite shower room.

**BEDROOM TWO** - 11'3" x 8'6" (3.43m x 2.59m) A further double bedroom with views over the rear garden.

**BEDROOM THREE:** 8'11" x 8'3" (2.72m x 2.51m) A versatile third bedroom, ideal for a nursery, home office or guest room.

**BATHROOM:** Fitted with a white suite comprising panelled bath with shower over, pedestal wash hand basin, WC, and heated towel rail.