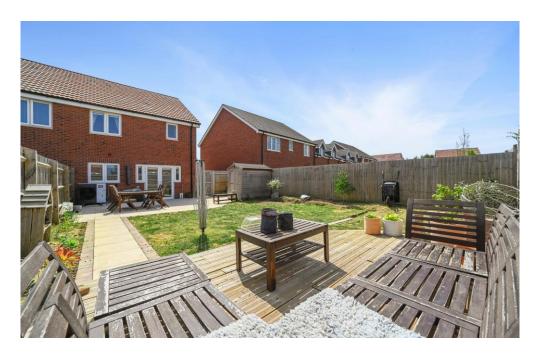

## **Outside Space**

The rear garden commences with a paved terrace area, ideal for entertaining or outdoor dining, with the remainder laid to lawn and enclosed by timber fencing. A timber shed is included. To the front, there is off-road parking for two vehicles.