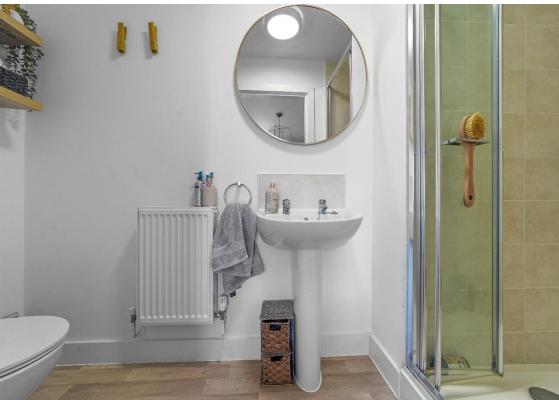

**BEDROOM THREE:** 8'11" x 8'3" (2.72m x 2.51m) A versatile third bedroom, ideal for a nursery, home office or guest room.

**BATHROOM:** Fitted with a white suite comprising panelled bath with shower over, pedestal wash hand basin, WC, and heated towel rail.