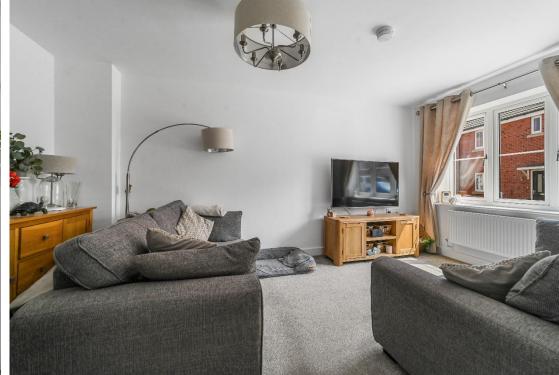

**SITTING ROOM:** 16'0" x 9'2" (4.88m x 2.79m) A bright and welcoming reception room with front aspect window.

**KITCHEN/DINING ROOM:** 17'0" x 9'2" (5.18m x 2.79m) Fitted with a modern range of base and wall units beneath work preparation surfaces incorporating a single drainer sink unit. Integrated oven, hob and extractor fan, along with built-in fridge/freezer. Ample dining space and access to the rear garden.