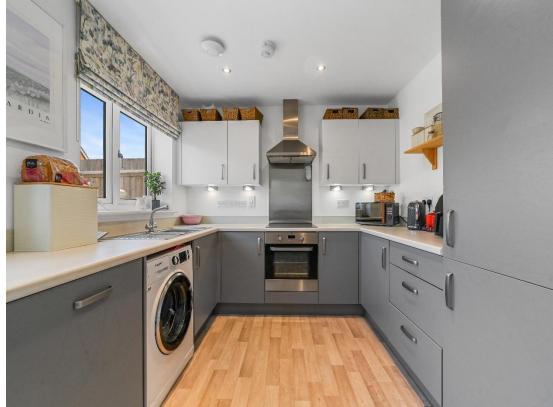

**SITTING ROOM:** 16'0" x 9'2" (4.88m x 2.79m) A bright and welcoming reception room with front aspect window.

**KITCHEN/DINING ROOM:** 17'0" x 9'2" (5.18m x 2.79m) Fitted with a modern range of base and wall units beneath work preparation surfaces incorporating a single drainer sink unit. Integrated oven, hob and extractor fan, along with built-in fridge/freezer. Ample dining space and access to the rear garden.