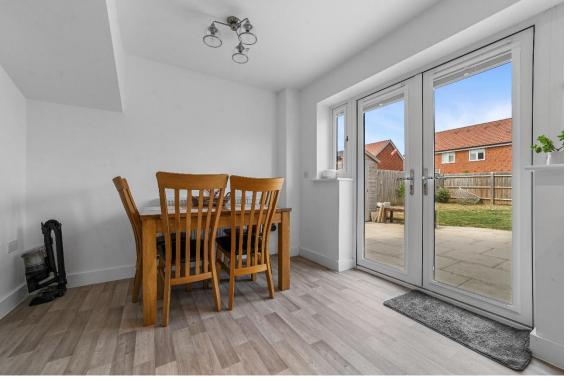

**SITTING ROOM:** 16'0" x 9'2" (4.88m x 2.79m) A bright and welcoming reception room with front aspect window.

**KITCHEN/DINING ROOM:** 17'0" x 9'2" (5.18m x 2.79m) Fitted with a modern range of base and wall units beneath work preparation surfaces incorporating a single drainer sink unit. Integrated oven, hob and extractor fan, along with built-in fridge/freezer. Ample dining space and access to the rear garden.