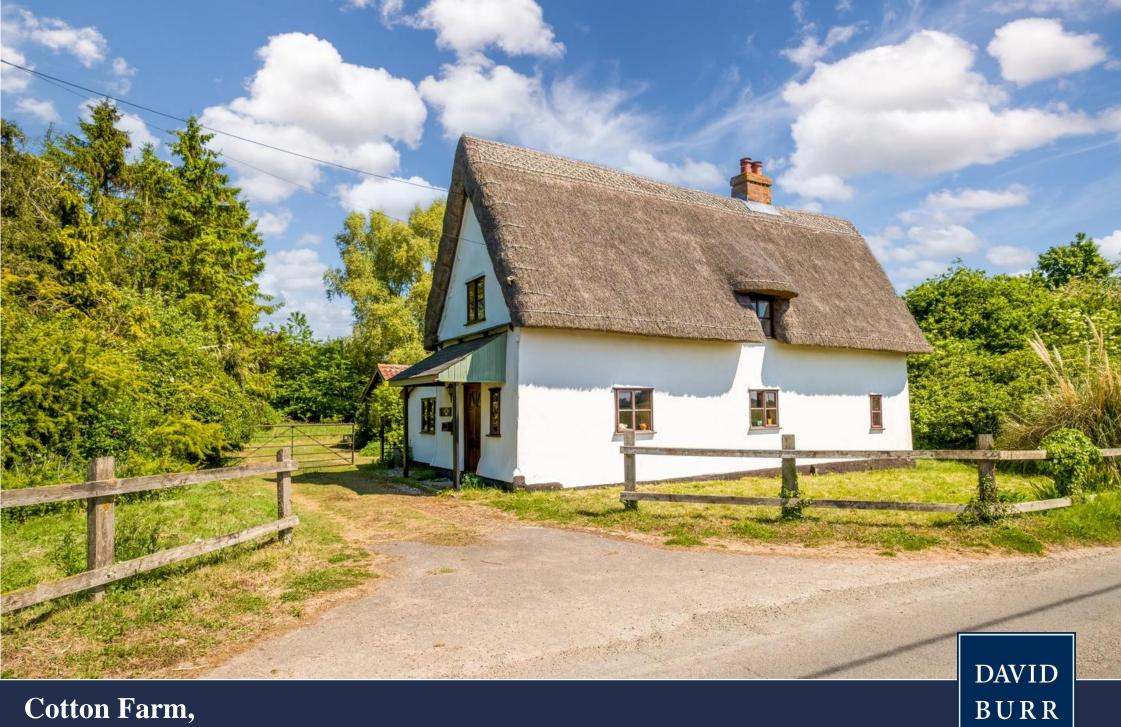

**Cotton Farm,** Cotton, Suffolk

Charming thatched cottage in a private rural setting with grounds of approx. 3 acres, designed to attract bird and wildlife. Three bedrooms, country kitchen, inglenook fireplace, and two reception rooms. Detached timber-framed barn (with conversion potential, STP). Ample parking. Peaceful edge-of-village location within easy reach of Stowmarket station.

## A quintessential Suffolk cottage in a breathtaking rural setting with grounds approaching three acres.

Cotton Farm is a traditional, timber-framed and thatched Suffolk cottage, offering timeless charm and a tranquil lifestyle. Tucked away on the edge of this small Mid Suffolk village, the cottage enjoys a wonderfully private position with sweeping rural views and beautifully designed grounds.

## Cotton Farm, Parkers Road, Cotton, IP14 4QQ

A driveway offers ample parking and turning space, and the sense of privacy and space is rare to find.

**AGENT NOTE:** \*\*The property benefits from a full rethatch completed in 2017\*\*