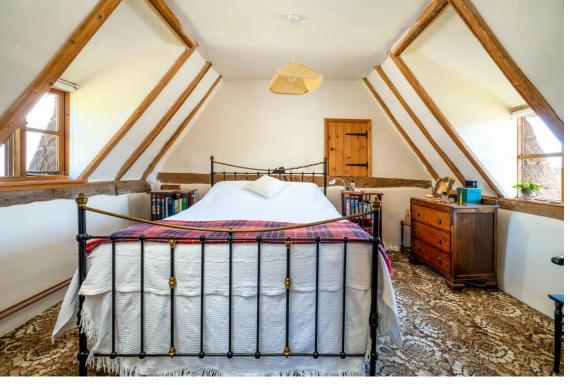

Internally, the home is full of character — exposed beams, an inglenook fireplace combine to create a warm and inviting atmosphere. The accommodation includes **two generous reception areas**, a country-style kitchen, study, ground-floor bathroom and **three first-floor bedrooms**.