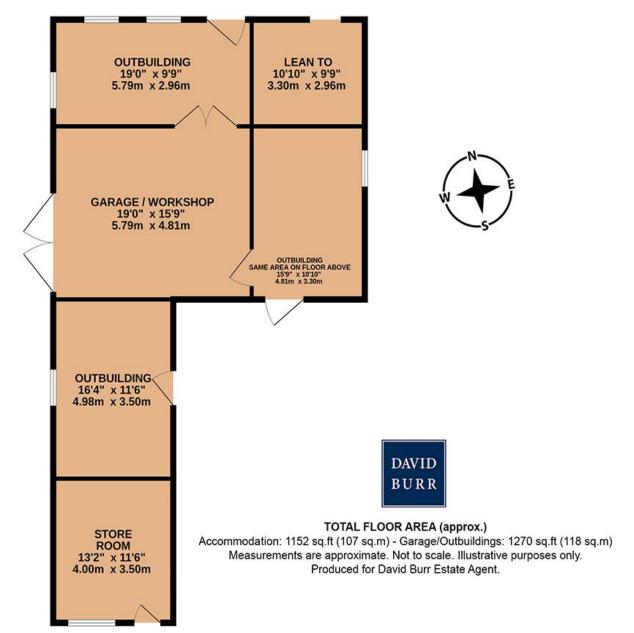

A **detached timber-framed barn** sits within the grounds, currently providing excellent storage and workshop space. Subject to the necessary consents, it offers exciting potential for conversion into further living accommodation, annexe, or home office.

GROUND FLOOR 732 sq.ft. (68.0 sq.m.) approx.

1ST FLOOR 420 sq.ft. (39.0 sq.m.) approx.