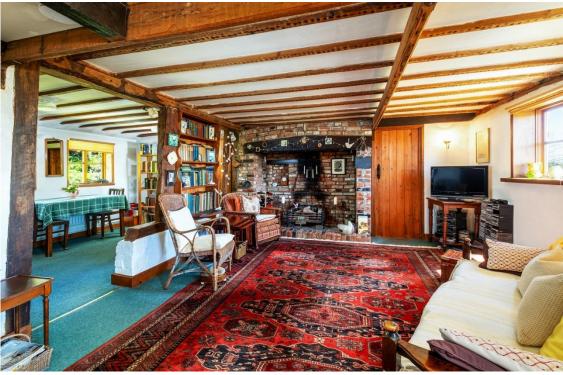

Internally, the home is full of character — exposed beams, an inglenook fireplace combine to create a warm and inviting atmosphere. The accommodation includes **two generous reception areas**, a country-style kitchen, study, ground-floor bathroom and **three first-floor bedrooms**.