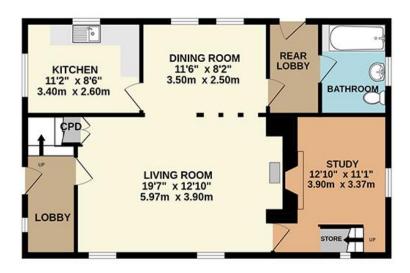

GROUND FLOOR 732 sq.ft. (68.0 sq.m.) approx.

1ST FLOOR 420 sq.ft. (39.0 sq.m.) approx.