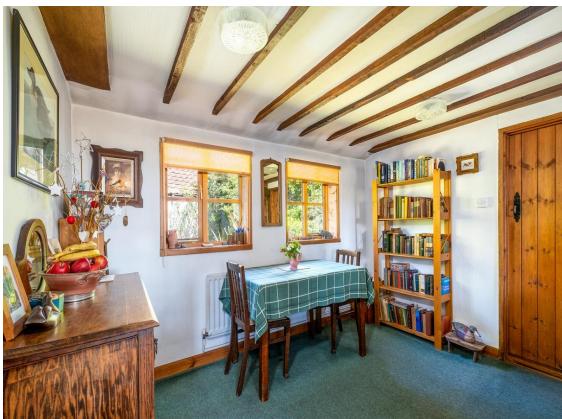

Internally, the home is full of character — exposed beams, an inglenook fireplace combine to create a warm and inviting atmosphere. The accommodation includes **two generous reception areas**, a country-style kitchen, study, ground-floor bathroom and **three first-floor bedrooms**.