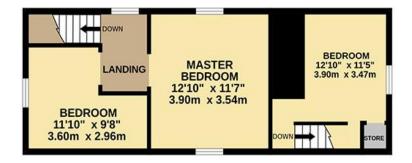

Internally, the home is full of character — exposed beams, an inglenook fireplace combine to create a warm and inviting atmosphere. The accommodation includes **two generous reception areas**, a country-style kitchen, study, ground-floor bathroom and **three first-floor bedrooms**.

GROUND FLOOR 732 sq.ft. (68.0 sq.m.) approx.

1ST FLOOR 420 sq.ft. (39.0 sq.m.) approx.