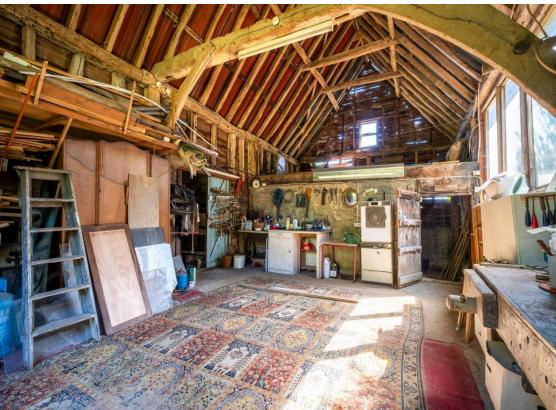

A **detached timber-framed barn** sits within the grounds, currently providing excellent storage and workshop space. Subject to the necessary consents, it offers exciting potential for conversion into further living accommodation, annexe, or home office.