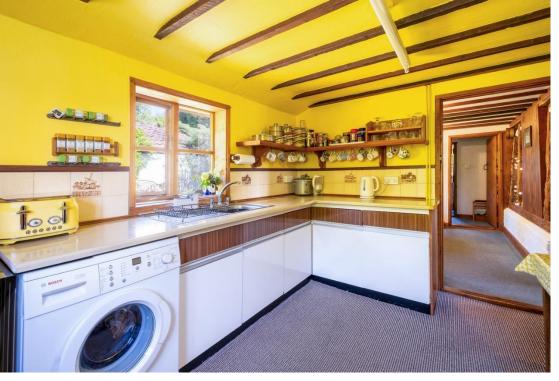

Internally, the home is full of character — exposed beams, an inglenook fireplace combine to create a warm and inviting atmosphere. The accommodation includes **two generous reception areas**, a country-style kitchen, study, ground-floor bathroom and **three first-floor bedrooms**.