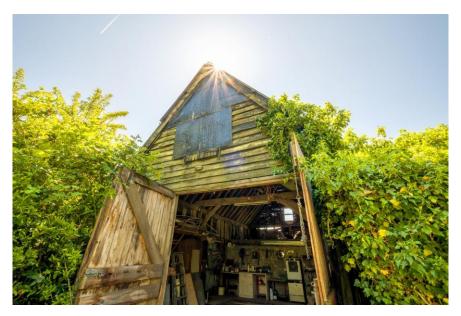

A **detached timber-framed barn** sits within the grounds, currently providing excellent storage and workshop space. Subject to the necessary consents, it offers exciting potential for conversion into further living accommodation, annexe, or home office.