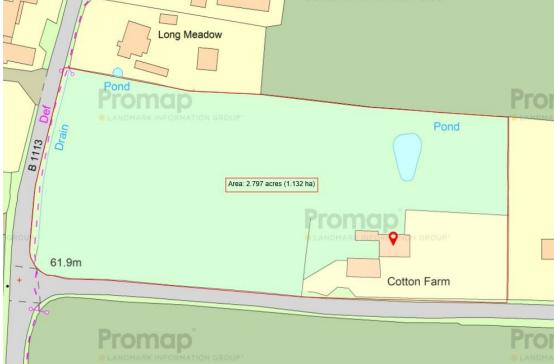

Charming thatched cottage in a private rural setting with grounds of approx. 3 acres, designed to attract bird and wildlife. Three bedrooms, country kitchen, inglenook fireplace, and two reception rooms. Detached timber-framed barn (with conversion potential, STP). Ample parking. Peaceful edge-of-village location within easy reach of Stowmarket station.

Outside, the cottage is set within grounds approaching three acres, thoughtfully laid out to encourage birds and wildlife. Mature hedgerows and specimen trees frame an expansive lawn, while wildflower areas and carefully planted beds create year-round interest and a genuine sense of peace.