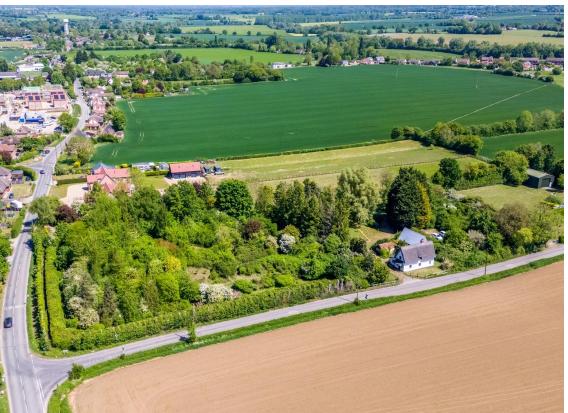

Charming thatched cottage in a private rural setting with grounds of approx. 3 acres, designed to attract bird and wildlife. Three bedrooms, country kitchen, inglenook fireplace, and two reception rooms. Detached timber-framed barn (with conversion potential, STP). Ample parking. Peaceful edge-of-village location within easy reach of Stowmarket station.

Cotton Farm is a traditional, timber-framed and thatched Suffolk cottage, offering timeless charm and a tranquil lifestyle. Tucked away on the edge of this small Mid Suffolk village, the cottage enjoys a wonderfully private position with sweeping rural views and beautifully designed grounds.

Outside, the cottage is set within grounds approaching three acres, thoughtfully laid out to encourage birds and wildlife. Mature hedgerows and specimen trees frame an expansive lawn, while wildflower areas and carefully planted beds create year-round interest and a genuine sense of peace.

## Cotton Farm, Parkers Road, Cotton, IP14 4QQ

A driveway offers ample parking and turning space, and the sense of privacy and space is rare to find.

**AGENT NOTE:** \*\*The property benefits from a full rethatch completed in 2017\*\*