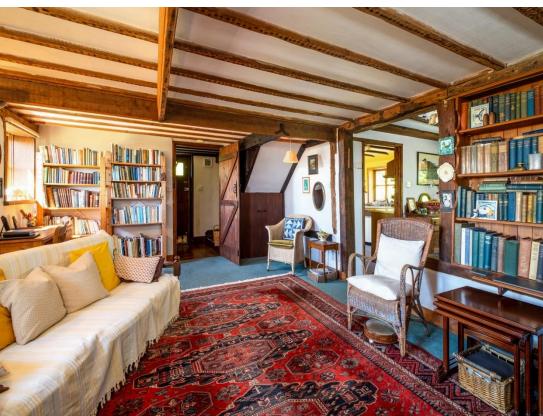

Internally, the home is full of character — exposed beams, an inglenook fireplace combine to create a warm and inviting atmosphere. The accommodation includes **two generous reception areas**, a country-style kitchen, study, ground-floor bathroom and **three first-floor bedrooms**.