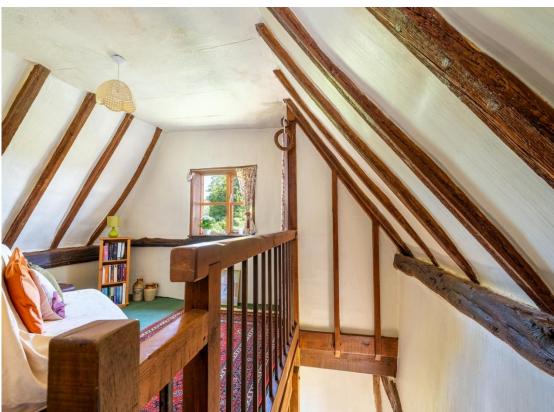

Internally, the home is full of character — exposed beams, an inglenook fireplace combine to create a warm and inviting atmosphere. The accommodation includes **two generous reception areas**, a country-style kitchen, study, ground-floor bathroom and **three first-floor bedrooms**.