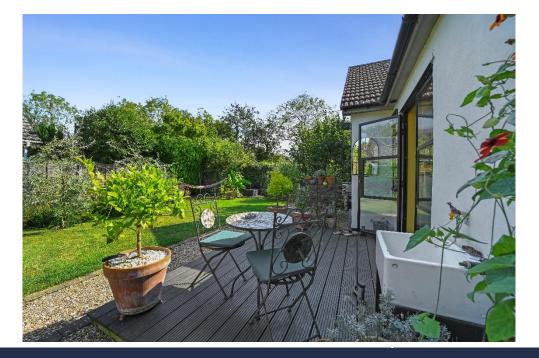

#### Outside

Outside, the property includes a gravel parking area with gated access to the garden. The garden itself is a stunning and private retreat, enclosed by mature trees and shrubbery, with a delightful lawned area to the side and

rear and a generous patio perfect for al fresco dining and enjoying the evening sunshine.

**SUMMARY:** A beautifully modernised single-storey lodge located on a tranquil no-through road on the edge of the desirable hamlet of Haughley Green. This secluded home features a spacious entrance hall, a contemporary kitchen/dining room with patio doors, a cosy sitting room with a log-burning stove and a sunroom with garden views. There are three bedrooms, a modern family bathroom and an attic room. Outside, the property offers gravel parking and a stunning, private garden with a patio and lawn, surrounded by mature trees and shrubbery.