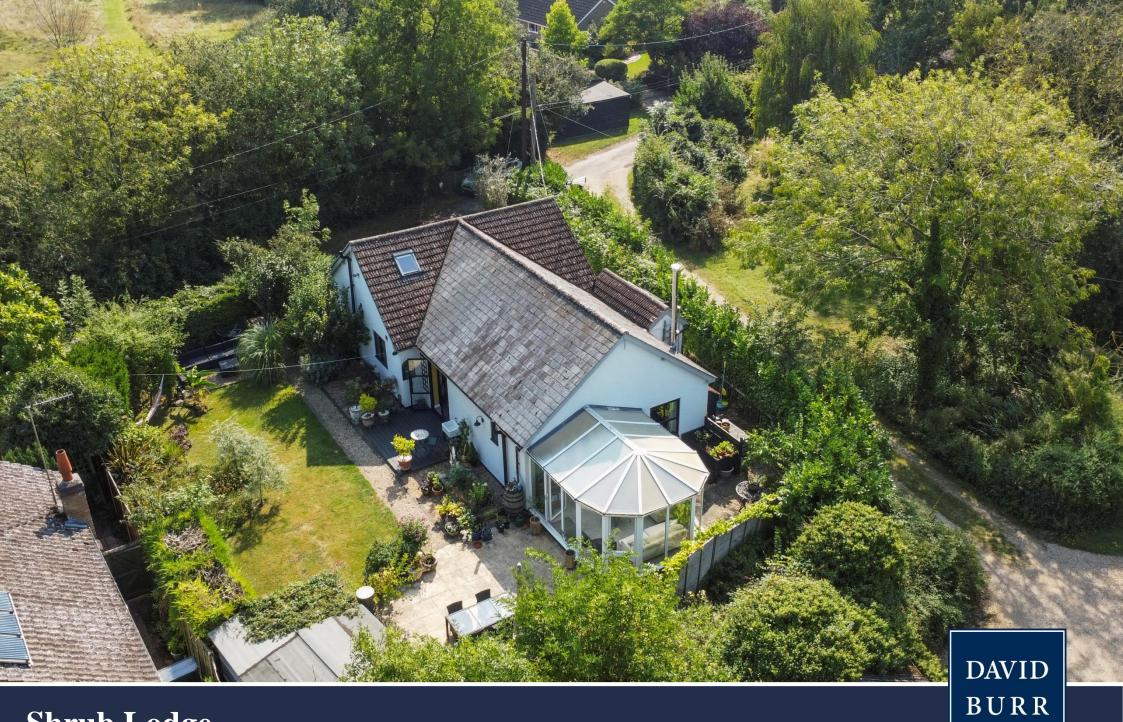

Nestled on the periphery of the sought-after Mid Suffolk village of Haughley Green, Shrub Lodge is a true hidden gem in a serene countryside setting on a quiet no-through road. This charming single-storey lodge is a rare find, tucked away in a semi-rural location surrounded by mature trees and hedging.

### A delightful fully modernised three-bedroom single storey lodge offering contemporary living in a sought-after village.

Fully modernised and meticulously maintained to a high standard, the property offers contemporary living in a semi-rural location. The spacious accommodation includes an entrance hall/boot room with ample storage, leading to a recently updated kitchen/dining room fitted with contemporary units, a breakfast bar, integrated electric double oven and hob, and abundant drawer and cupboard space. Patio doors open from the kitchen to the garden. The sitting room, located at the rear of the property, features a log-burning stove and opens onto a sunroom/conservatory with beautiful views of the mature garden.

#### Outside

Outside, the property includes a gravel parking area with gated access to the garden. The garden itself is a stunning and private retreat, enclosed by mature trees and shrubbery, with a delightful lawned area to the side and

rear and a generous patio perfect for al fresco dining and enjoying the evening sunshine.

**SUMMARY:** A beautifully modernised single-storey lodge located on a tranquil no-through road on the edge of the desirable hamlet of Haughley Green. This secluded home features a spacious entrance hall, a contemporary kitchen/dining room with patio doors, a cosy sitting room with a log-burning stove and a sunroom with garden views. There are three bedrooms, a modern family bathroom and an attic room. Outside, the property offers gravel parking and a stunning, private garden with a patio and lawn, surrounded by mature trees and shrubbery.