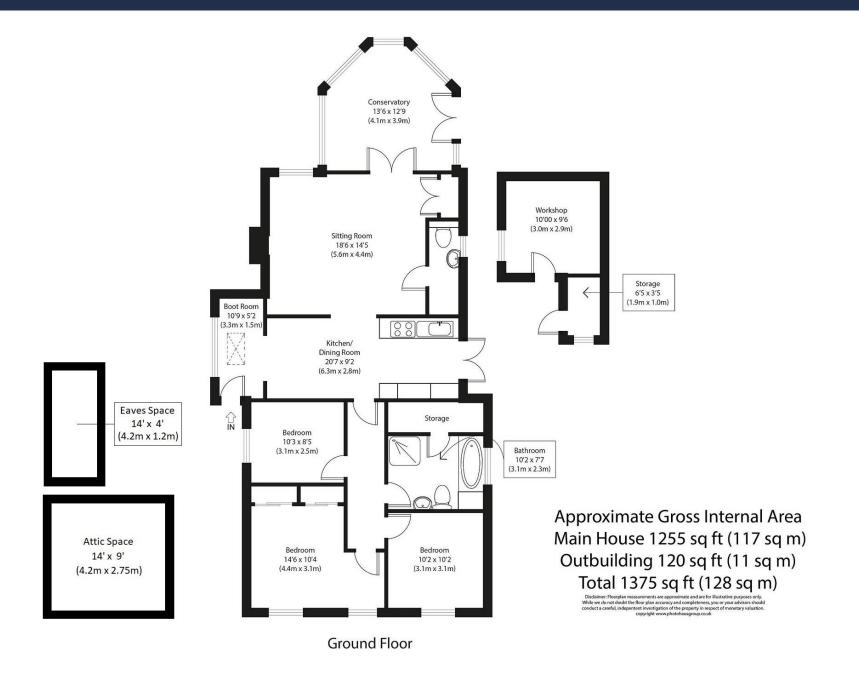

### A delightful fully modernised three-bedroom single storey lodge offering contemporary living in a sought-after village.

Fully modernised and meticulously maintained to a high standard, the property offers contemporary living in a semi-rural location. The spacious accommodation includes an entrance hall/boot room with ample storage, leading to a recently updated kitchen/dining room fitted with contemporary units, a breakfast bar, integrated electric double oven and hob, and abundant drawer and cupboard space. Patio doors open from the kitchen to the garden. The sitting room, located at the rear of the property, features a log-burning stove and opens onto a sunroom/conservatory with beautiful views of the mature garden.

Shrub Lodge offers three bedrooms, a family bathroom with a modern suite including a corner shower cubicle, panel bath, wash basin, WC and a large walk-in cupboard. The master bedroom benefits from fitted wardrobes, and there is an attic room with light, power, and a skylight window, accessed via a pull-down ladder.

#### Outside

Outside, the property includes a gravel parking area with gated access to the garden. The garden itself is a stunning and private retreat, enclosed by mature trees and shrubbery, with a delightful lawned area to the side and

rear and a generous patio perfect for al fresco dining and enjoying the evening sunshine.

**SUMMARY:** A beautifully modernised single-storey lodge located on a tranquil no-through road on the edge of the desirable hamlet of Haughley Green. This secluded home features a spacious entrance hall, a contemporary kitchen/dining room with patio doors, a cosy sitting room with a log-burning stove and a sunroom with garden views. There are three bedrooms, a modern family bathroom and an attic room. Outside, the property offers gravel parking and a stunning, private garden with a patio and lawn, surrounded by mature trees and shrubbery.