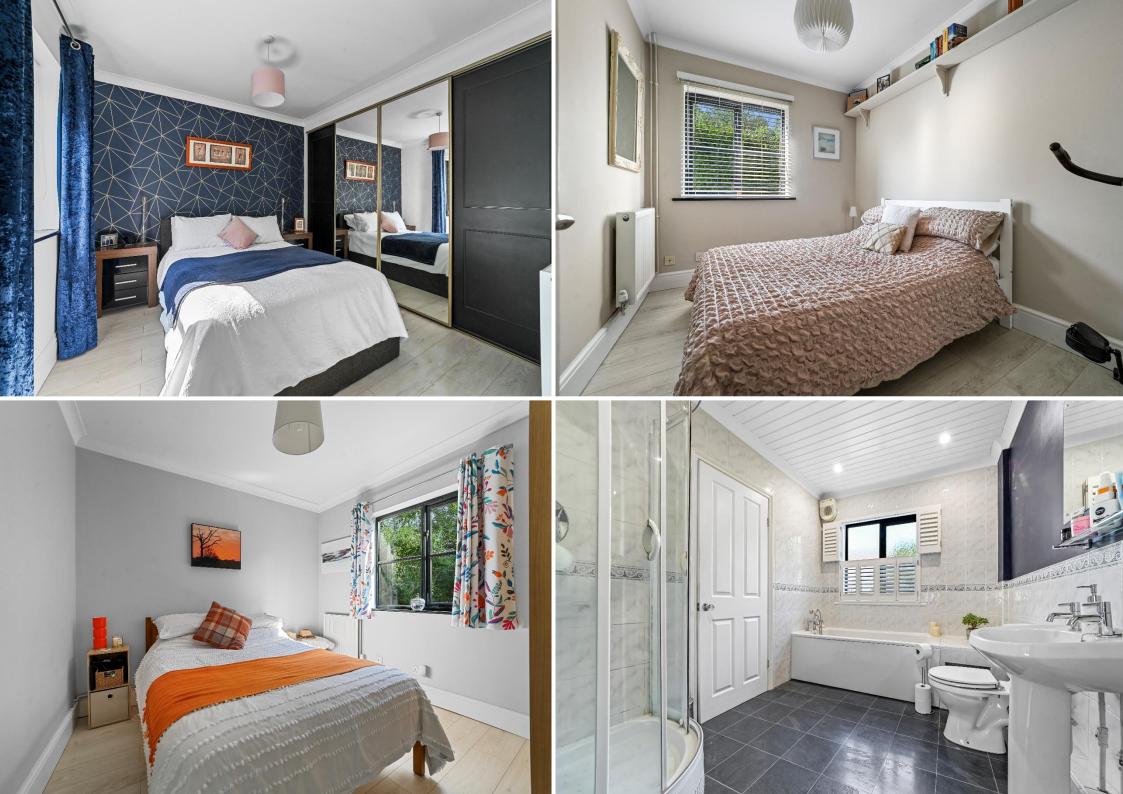

### A delightful fully modernised three-bedroom single storey lodge offering contemporary living in a sought-after village.

Fully modernised and meticulously maintained to a high standard, the property offers contemporary living in a semi-rural location. The spacious accommodation includes an entrance hall/boot room with ample storage, leading to a recently updated kitchen/dining room fitted with contemporary units, a breakfast bar, integrated electric double oven and hob, and abundant drawer and cupboard space. Patio doors open from the kitchen to the garden. The sitting room, located at the rear of the property, features a log-burning stove and opens onto a sunroom/conservatory with beautiful views of the mature garden.

Shrub Lodge offers three bedrooms, a family bathroom with a modern suite including a corner shower cubicle, panel bath, wash basin, WC and a large walk-in cupboard. The master bedroom benefits from fitted wardrobes, and there is an attic room with light, power, and a skylight window, accessed via a pull-down ladder.