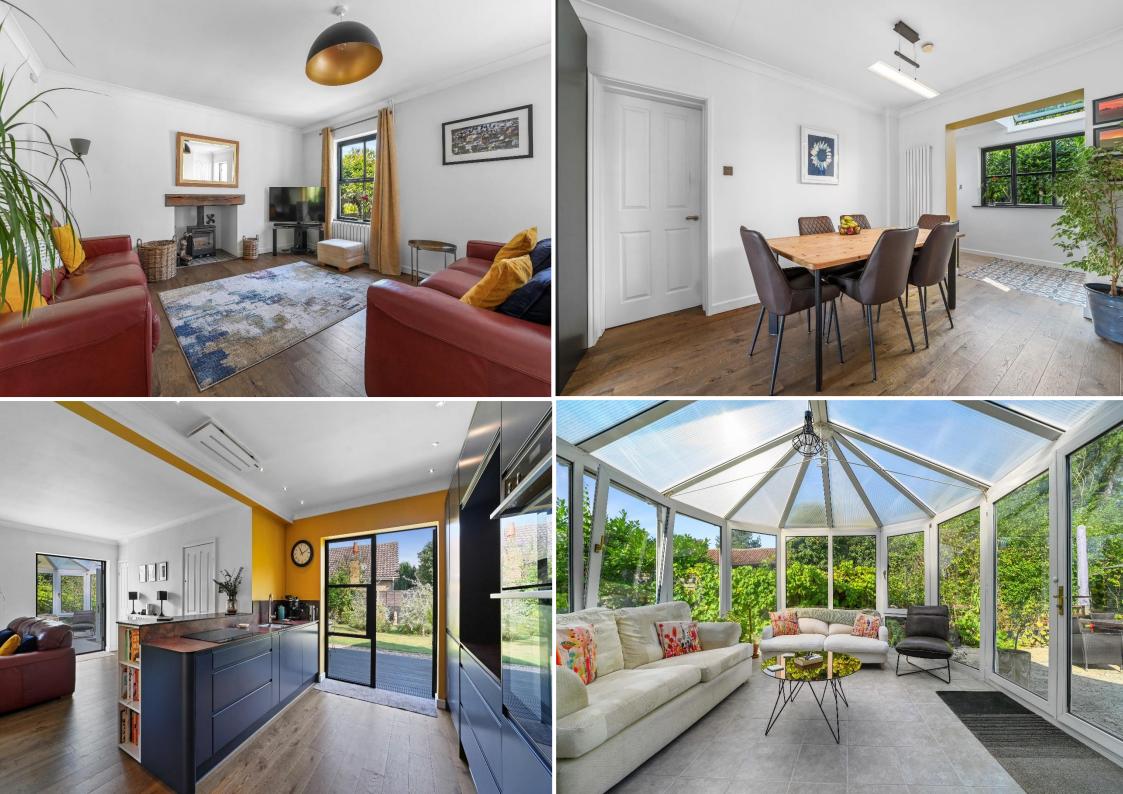

### A delightful fully modernised three-bedroom single storey lodge offering contemporary living in a sought-after village.

Fully modernised and meticulously maintained to a high standard, the property offers contemporary living in a semi-rural location. The spacious accommodation includes an entrance hall/boot room with ample storage, leading to a recently updated kitchen/dining room fitted with contemporary units, a breakfast bar, integrated electric double oven and hob, and abundant drawer and cupboard space. Patio doors open from the kitchen to the garden. The sitting room, located at the rear of the property, features a log-burning stove and opens onto a sunroom/conservatory with beautiful views of the mature garden.

Shrub Lodge offers three bedrooms, a family bathroom with a modern suite including a corner shower cubicle, panel bath, wash basin, WC and a large walk-in cupboard. The master bedroom benefits from fitted wardrobes, and there is an attic room with light, power, and a skylight window, accessed via a pull-down ladder.