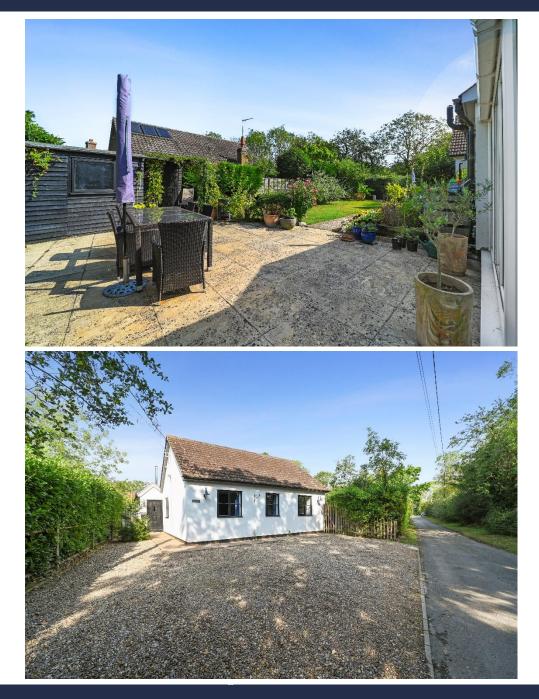

#### Outside

Outside, the property includes a gravel parking area with gated access to the garden. The garden itself is a stunning and private retreat, enclosed by mature trees and shrubbery, with a delightful lawned area to the side and

rear and a generous patio perfect for al fresco dining and enjoying the evening sunshine.

**SUMMARY:** A beautifully modernised single-storey lodge located on a tranquil no-through road on the edge of the desirable hamlet of Haughley Green. This secluded home features a spacious entrance hall, a contemporary kitchen/dining room with patio doors, a cosy sitting room with a log-burning stove and a sunroom with garden views. There are three bedrooms, a modern family bathroom and an attic room. Outside, the property offers gravel parking and a stunning, private garden with a patio and lawn, surrounded by mature trees and shrubbery.