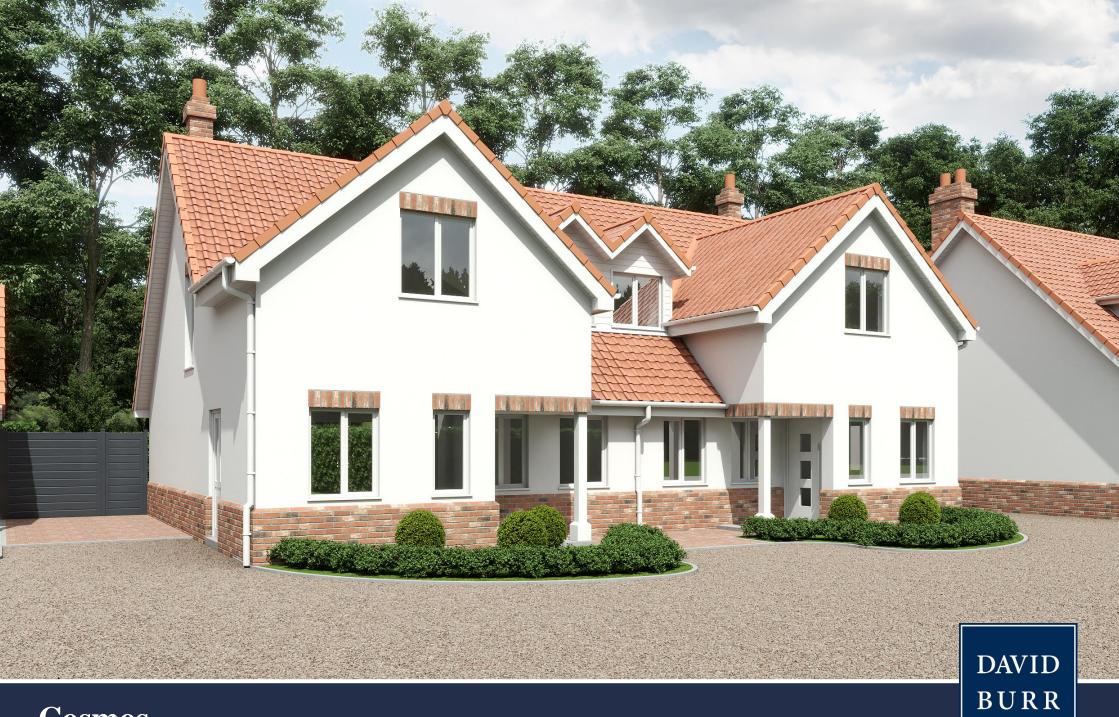

Cosmos Garboldisham, Norfolk

# Cosmos, The Street, Garboldisham, Norfolk, IP22 2QN

Nestled in the vibrant village of Garboldisham, located on the Norfolk/Suffolk border, this new semi-detached family home forms part of an exclusive development of just seven properties, all backing onto beautiful woodland. Garboldisham offers a welcoming community atmosphere, featuring local amenities such as a village shop and post office, an active village hall hosting regular events and classes, a primary school, a church and the well-loved community pub, The Fox Inn, known for its lively events and selection of local beers. Nature lovers will appreciate nearby Knettishall Heath, with its extensive woodland, heathland and riverside meadows.

### **Property Overview:**

This exquisite semi-detached family house is part of a unique development, set for completion in 2024 and designed to the highest standards with a focus on quality, style and sustainability. With eco-friendly features including solar panels, an air source heat pump and a super-efficient design, this home is tailored for modern, environmentally conscious living. Additionally, it comes equipped with an electric car charger, making it ideal for those looking to embrace a greener lifestyle. The property also benefits from private parking and a generous rear garden offering ample space for family life in a picturesque village setting.

# New Eco-Friendly semi-detached family home in a charming village setting.

Upon entering the property, you are welcomed by a spacious entrance hall that provides an ideal study area and leads to all principal ground floor rooms.