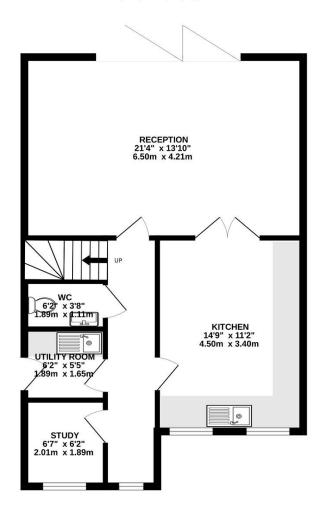

# New Eco-Friendly semi-detached family home in a charming village setting.

Upon entering the property, you are welcomed by a spacious entrance hall that provides an ideal study area and leads to all principal ground floor rooms.

**KITCHEN/DINING ROOM:** This stylish kitchen is fitted with an extensive range of high-quality matching wall and base units under sleek work surfaces, complemented by integrated appliances including a hob, oven and dishwasher. There is also space for an American-style fridge

freezer. The front-facing aspect ensures a light and airy ambience, making it a delightful space for family meals and social gatherings.

**UTILITY ROOM:** Conveniently located with access to the rear garden, the utility room is fitted with matching wall and base units, a sink unit with a mixer tap and drainer and space for additional appliances, providing practical and accessible storage.

**CLOAKROOM:** A well-appointed cloakroom fitted with a WC and wash hand basin, perfect for guests and everyday use.