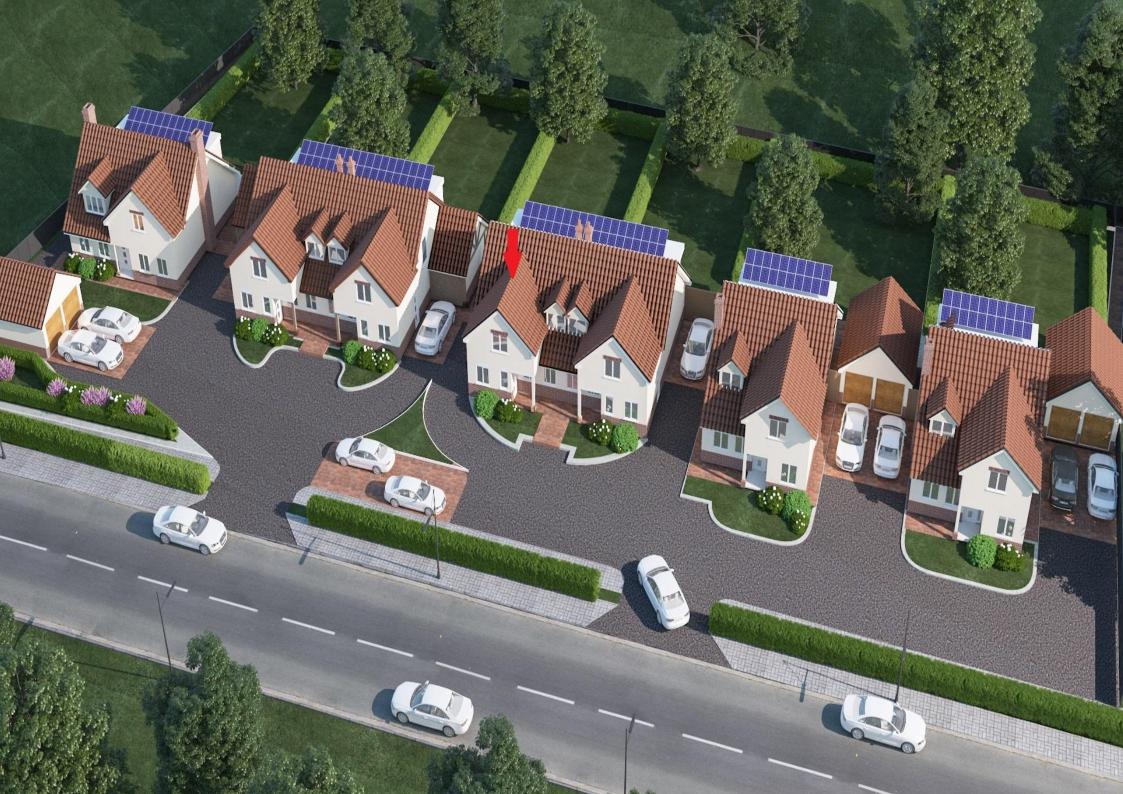

# Cosmos, The Street, Garboldisham, Norfolk, IP22 2QN

Nestled in the vibrant village of Garboldisham, located on the Norfolk/Suffolk border, this new semi-detached family home forms part of an exclusive development of just seven properties, all backing onto beautiful woodland. Garboldisham offers a welcoming community atmosphere, featuring local amenities such as a village shop and post office, an active village hall hosting regular events and classes, a primary school, a church and the well-loved community pub, The Fox Inn, known for its lively events and selection of local beers. Nature lovers will appreciate nearby Knettishall Heath, with its extensive woodland, heathland and riverside meadows.

#### **Outside**

The property is approached via a shared driveway leading to private parking. The front garden is expected to be predominantly laid to lawn, with side access to the rear garden. The rear garden includes a terrace area, ideal for al fresco dining, bordered by a lawn area and framed by beautiful woodland, providing a serene and private outdoor space.

#### **Additional Information:**

- The property is currently under development and details may be subject to change.
- Heating is provided via underfloor heating on the ground floor and radiators on the first floor, powered by an air-source heat pump. The property features private drainage and a rainwater harvester, further enhancing its green credentials.
- This development includes other semi-detached properties, which may be available at a later date with varying specifications.