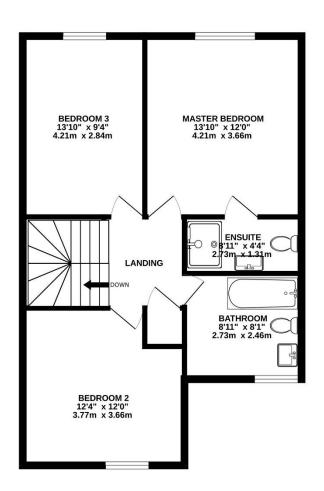

#### First Floor

An inviting landing area provides access to all three bedrooms and a large built-in airing cupboard for additional storage.

## Cosmos, The Street, Garboldisham, Norfolk, IP22 2QN

**BEDROOM 1:** A generous master bedroom with a rear aspect, offering beautiful views over the garden and surrounding woodland. This bedroom includes an **EN SUITE** fitted with a shower, part-tiled surround, WC, and wash hand basin.

**BEDROOM 2**: A spacious second bedroom with a rear aspect, also benefiting from views over the garden and woodland.

**BEDROOM 3:** A well-proportioned third bedroom with a front aspect, ideal as a child's room, guest bedroom or study.

**FAMILY BATHROOM:** A luxurious family bathroom featuring a P-shaped panelled bath with a shower over, part-tiled surround, a WC, and a wash hand basin, providing a stylish and practical space for the whole family.