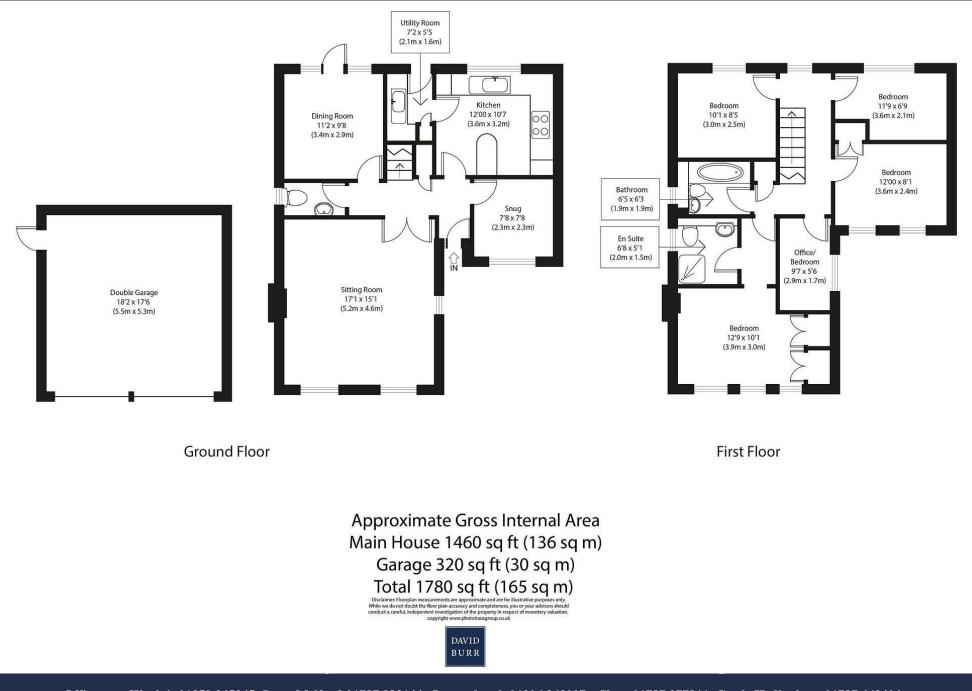

# A splendid five-bedroom detached family house occupying an enviable village location.

Entrance door opening through to;

**ENTRANCE HALL**: A large inviting area having staircase rising to first floor with understairs cupboard. Doors to all principal rooms.

**SITTING ROOM:** A wonderful double aspect room with gas feature fireplace creating the main focal point. Double doors opening to entrance hall.

**DINING ROOM:** Conveniently placed at the rear of the property offering aspect of the garden and door opening to the terrace offering the potential to enjoy al fresco dining.

**KITCHEN:** Fitted with an extensive range of matching wall and base units under work preparation surfaces that incorporate a 1½ bowl sink unit with mixer tap. Further integrated appliances include eye level double oven, five ring gas hob under extractor hood, fridge freezer and dishwasher. Further matching preparation island with base unit and worktop creating a well-designed breakfast bar area. Tiled flooring. Door opening through to;

**UTILITY ROOM:** Fitted with wall and base units under work preparation surfaces with sink unit having a single drainer and mixer tap. Space for washing machine. Door opening to the rear grounds. Tiled flooring.

**SNUG:** A versatile room located to the front of the property which would lend itself to a multiple of uses including a home office if so required

CLOAKROOM: Fitted with W.C. and wash hand basin with mixer tap.

#### **First floor**

**LANDING:** A welcoming area with rear aspect and having built-in airing cupboard. Doors to;

**BEDROOM 1:** Having front aspect and extensive built-in wardrobes. Door opening through to;

**EN SUITE:** Fitted with a corner shower cubicle with part tiled surround, W.C. with encased vanity cistern and wash hand basin with mixer tap and again with vanity surround and cupboard beneath.

Offices at: Woolpit 01359 245245- Long Melford 01787 883144– Leavenheath 01206 263007 - Clare 01787 277811–Castle Hedingham 01787 463404 Newmarket 01638 669035 – Bury St Edmunds 01284 725525 - London 020 78390888 – Linton & Villages 01440 784346

## 6 Valentine Way, Hessett, Bury St Edmunds, Suffolk, IP30 9BP

**BEDROOM 2:** Also located to the front of the property and having builtin wardrobe.

**BEDROOM 3:** Being a similar size to bedroom 2 located to the rear and offering aspects of the garden.

**BEDROOM 4:** Having rear aspect.

**OFFICE/BEDROOM 5:** A versatile room offering side aspect.

**BATHROOM:** Suite having panelled bath with shower over and part tiled surround, W.C. with encased cistern with vanity surround and pedestal wash hand basin with mixer tap. Heated towel rail.

#### Outside

The property is tucked away in a cul-de-sac and is approached via a private driveway which leads to the property and the **DOUBLE GARAGE** with two up and over doors, power and light connected and personal side door opening back to the garden. The remainder of the front has been well cared for with lawned area, established tree and flower and shrub beds. Path leading to the front door. The path continues to the side of the property to a full height side gate that gives access to the rear grounds.