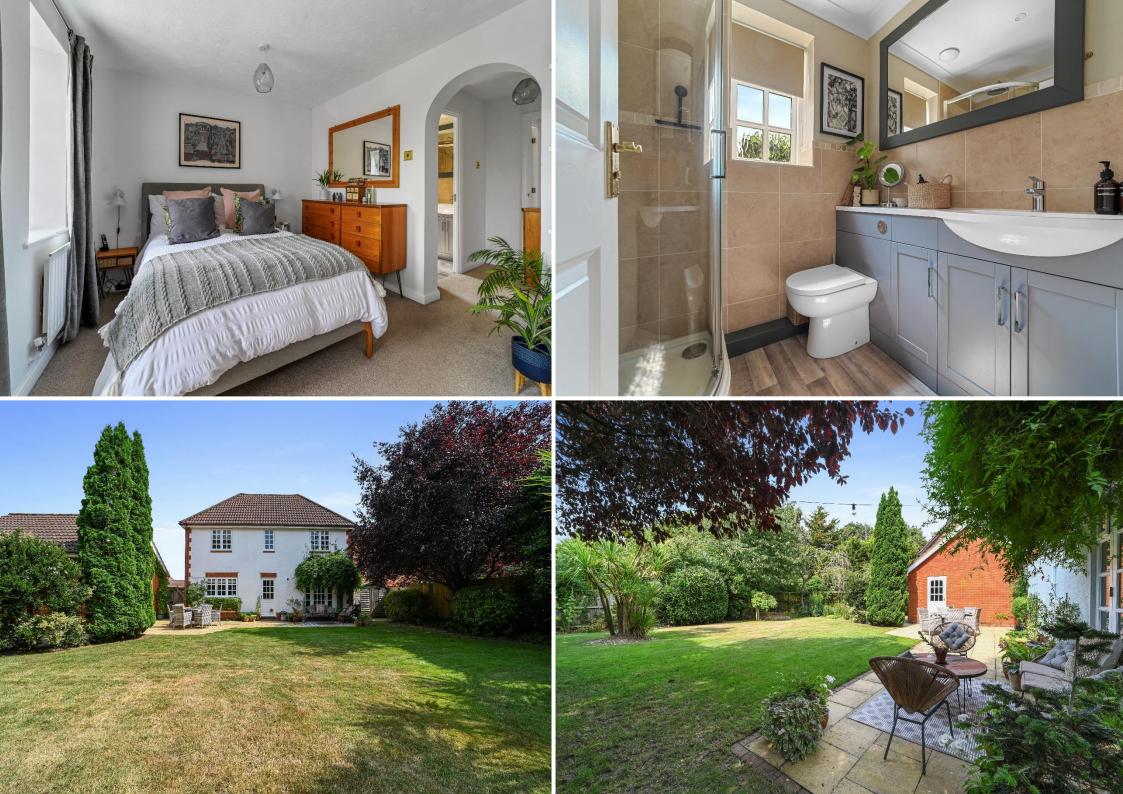

**EN SUITE:** Fitted with a corner shower cubicle with part tiled surround, W.C. with encased vanity cistern and wash hand basin with mixer tap and again with vanity surround and cupboard beneath.

Offices at: Woolpit 01359 245245- Long Melford 01787 883144– Leavenheath 01206 263007 - Clare 01787 277811–Castle Hedingham 01787 463404 Newmarket 01638 669035 – Bury St Edmunds 01284 725525 - London 020 78390888 – Linton & Villages 01440 784346

**BEDROOM 4:** Having rear aspect.

**OFFICE/BEDROOM 5:** A versatile room offering side aspect.

**BATHROOM:** Suite having panelled bath with shower over and part tiled surround, W.C. with encased cistern with vanity surround and pedestal wash hand basin with mixer tap. Heated towel rail.

#### Outside

The property is tucked away in a cul-de-sac and is approached via a private driveway which leads to the property and the **DOUBLE GARAGE** with two up and over doors, power and light connected and personal side door opening back to the garden. The remainder of the front has been well cared for with lawned area, established tree and flower and shrub beds. Path leading to the front door. The path continues to the side of the property to a full height side gate that gives access to the rear grounds.

The rear grounds are a sheer delight and have been meticulously cared for by the present owners with a terrace area immediately abutting the property designed with entertaining on warm summer afternoons in mind. The remainder of the property is predominantly lawn with established trees, shrubs and well stocked flowering borders.