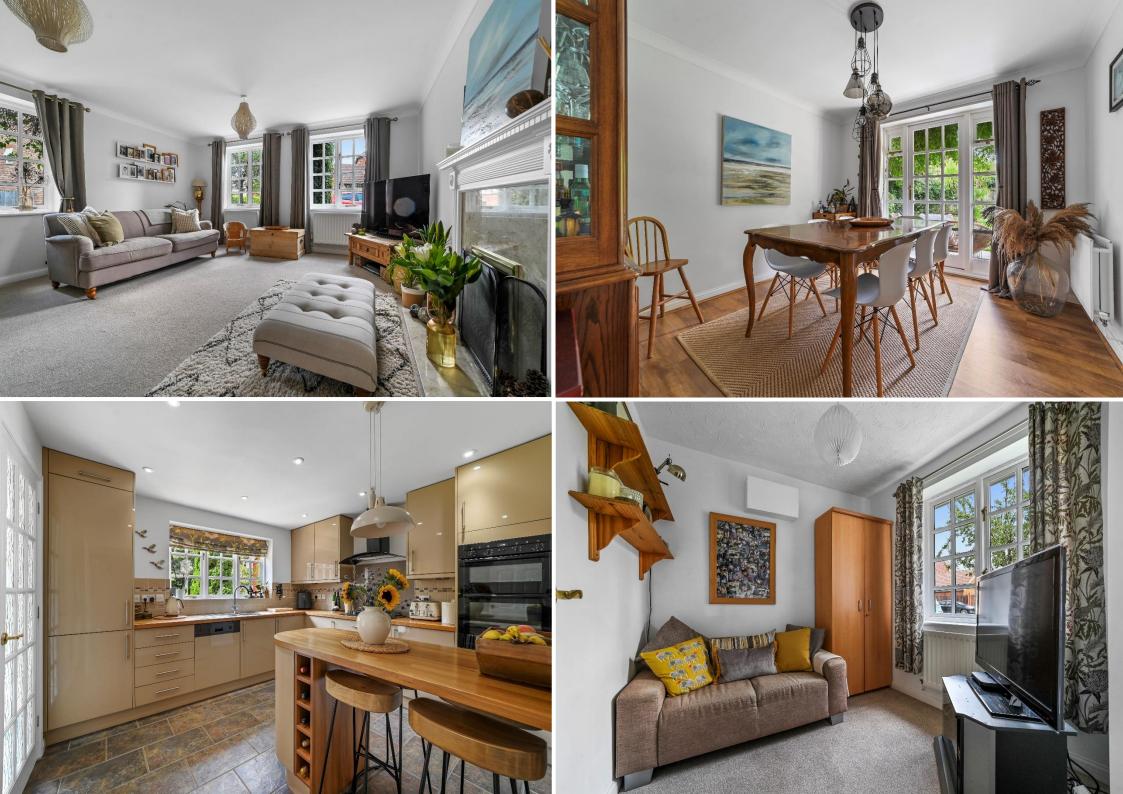

**SITTING ROOM:** A wonderful double aspect room with gas feature fireplace creating the main focal point. Double doors opening to entrance hall.

**DINING ROOM:** Conveniently placed at the rear of the property offering aspect of the garden and door opening to the terrace offering the potential to enjoy al fresco dining.

**KITCHEN:** Fitted with an extensive range of matching wall and base units under work preparation surfaces that incorporate a 1½ bowl sink unit with mixer tap. Further integrated appliances include eye level double oven, five ring gas hob under extractor hood, fridge freezer and dishwasher. Further matching preparation island with base unit and worktop creating a well-designed breakfast bar area. Tiled flooring. Door opening through to;

**UTILITY ROOM:** Fitted with wall and base units under work preparation surfaces with sink unit having a single drainer and mixer tap. Space for washing machine. Door opening to the rear grounds. Tiled flooring.

**SNUG:** A versatile room located to the front of the property which would lend itself to a multiple of uses including a home office if so required

CLOAKROOM: Fitted with W.C. and wash hand basin with mixer tap.