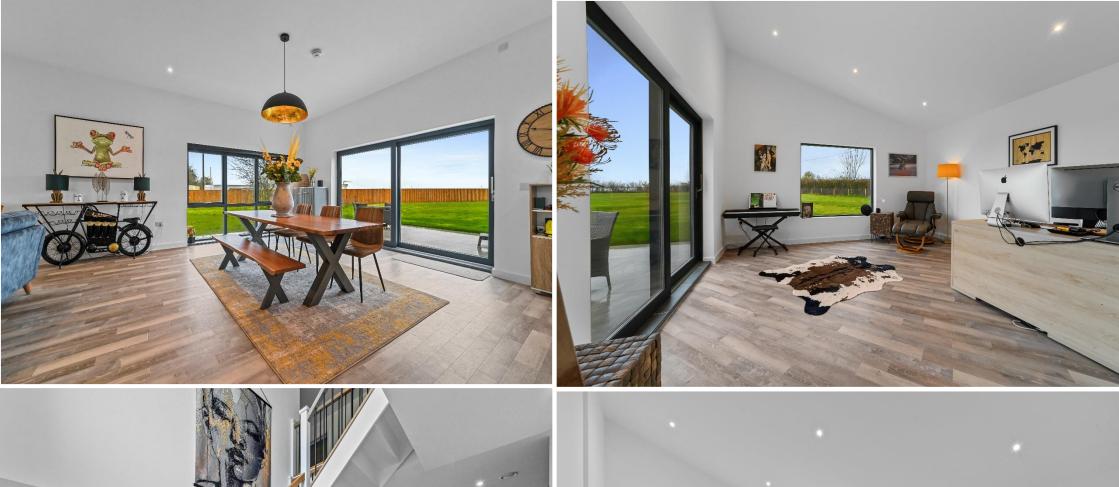

Upon entering, a grand entrance hall welcomes you, adorned with a striking feature staircase that leads to the first-floor gallery landing. The heart of the home lies in the breathtaking kitchen/living/dining area, where luxury meets functionality. The meticulously fitted kitchen boasts ample storage, highend appliances, and a generous island unit, creating a focal point for both relaxation and entertaining.

The ground floor accommodation continues to impress with a cosy sitting room, perfect for quiet evenings, and a garden room/office ideal for work or reflection and perfectly placed to enjoy evening sunsets. A ground floor bedroom suite adds convenience, along with a spacious utility room and wet room.