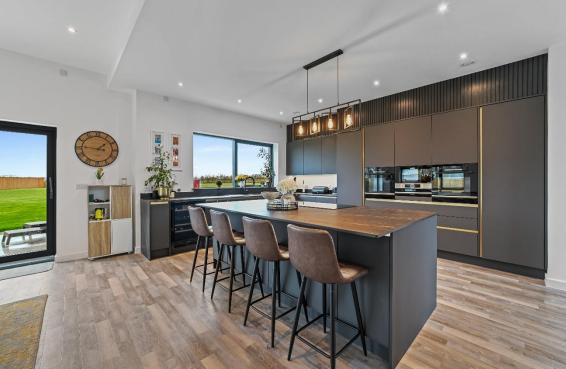

Upon entering, a grand entrance hall welcomes you, adorned with a striking feature staircase that leads to the first-floor gallery landing. The heart of the home lies in the breathtaking kitchen/living/dining area, where luxury meets functionality. The meticulously fitted kitchen boasts ample storage, highend appliances, and a generous island unit, creating a focal point for both relaxation and entertaining.