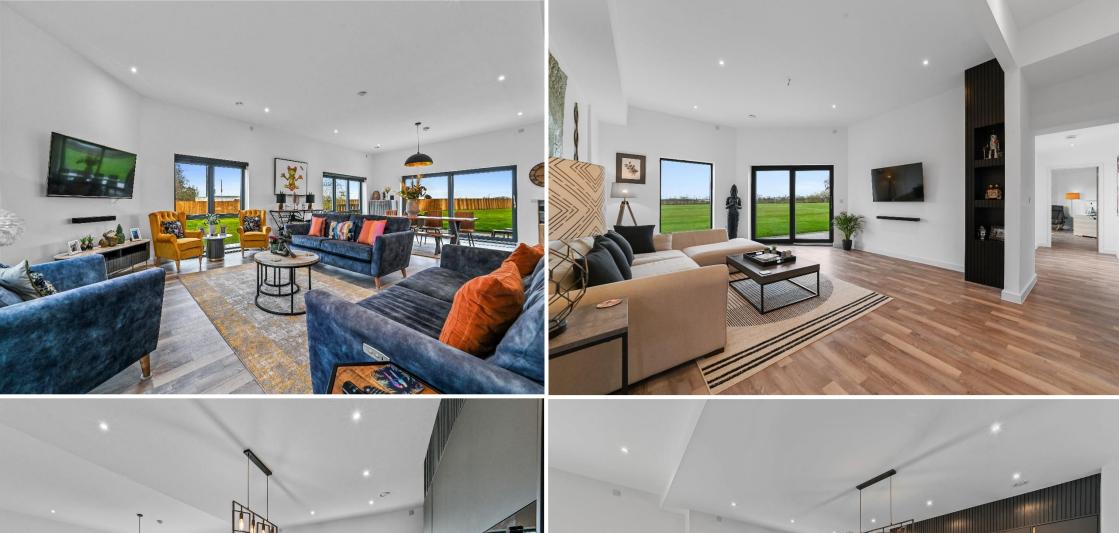

Upon entering, a grand entrance hall welcomes you, adorned with a striking feature staircase that leads to the first-floor gallery landing. The heart of the home lies in the breathtaking kitchen/living/dining area, where luxury meets functionality. The meticulously fitted kitchen boasts ample storage, highend appliances, and a generous island unit, creating a focal point for both relaxation and entertaining.

The ground floor accommodation continues to impress with a cosy sitting room, perfect for quiet evenings, and a garden room/office ideal for work or reflection and perfectly placed to enjoy evening sunsets. A ground floor bedroom suite adds convenience, along with a spacious utility room and wet room.