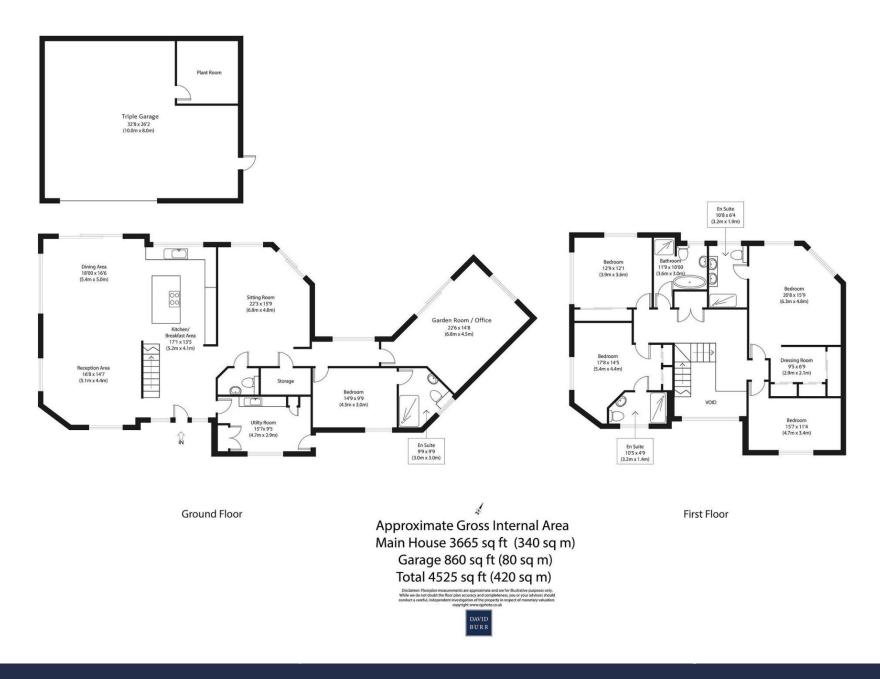

## A substantial and luxurious new build property over 4500 sq feet which has meticulously designed to meet passive house standards with countryside views and generous grounds.

From the moment you arrive, you are greeted by the tranquil beauty of the Suffolk countryside, enveloping Serenity Barn in a sense of peace and serenity. The property spans over 4500 square feet with 3m plus ceilings on the ground floor offering a generous and spacious layout that seamlessly blends indoor and outdoor living.

The ground floor accommodation continues to impress with a cosy sitting room, perfect for quiet evenings, and a garden room/office ideal for work or reflection and perfectly placed to enjoy evening sunsets. A ground floor bedroom suite adds convenience, along with a spacious utility room and wet room.

Ascending to the first floor, a glorious gallery landing awaits, providing access to four further double bedrooms, two of which feature en-suite shower rooms, ensuring privacy and comfort for all occupants. The family bathroom is a showstopper, offering indulgent amenities within a space of unparalleled luxury. The principal bedroom suite steals the show with its wonderful 4m ceiling height, breathtaking views, dressing room and shower room, providing a sanctuary of relaxation and rejuvenation.

Outside, the property is enclosed by fencing, offering privacy and security. Gated access leads to the driveway, providing ample off-road parking and access to the triple garage with room for three cars or workshops and a gym together with the plant room. The expansive grounds, currently lawned, offer endless possibilities for landscaping and outdoor activities, with generous patios extending from the ground floor reception rooms, creating the perfect setting for outdoor entertaining and relaxation.