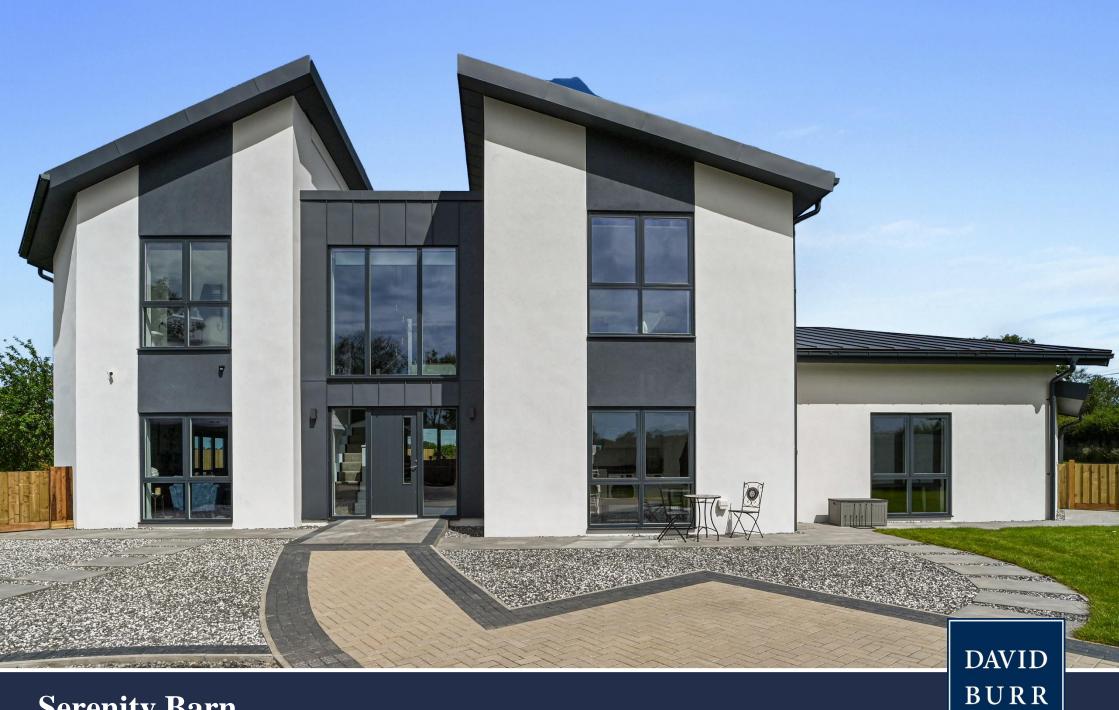

Introducing Serenity Barn, the epitome of luxury and modern living nestled within the idyllic countryside, boasting approximately 1-acre grounds. This exceptional new build property has been crafted to exacting standards, showcasing unparalleled quality in both design and construction, with a keen emphasis on eco-friendly, energy-saving features that meet passive house standards including construction with ICF (insulated concrete).

## A substantial and luxurious new build property over 4500 sq feet which has meticulously designed to meet passive house standards with countryside views and generous grounds.

From the moment you arrive, you are greeted by the tranquil beauty of the Suffolk countryside, enveloping Serenity Barn in a sense of peace and serenity. The property spans over 4500 square feet with 3m plus ceilings on the ground floor offering a generous and spacious layout that seamlessly blends indoor and outdoor living.

Outside, the property is enclosed by fencing, offering privacy and security. Gated access leads to the driveway, providing ample off-road parking and access to the triple garage with room for three cars or workshops and a gym together with the plant room. The expansive grounds, currently lawned, offer endless possibilities for landscaping and outdoor activities, with generous patios extending from the ground floor reception rooms, creating the perfect setting for outdoor entertaining and relaxation.