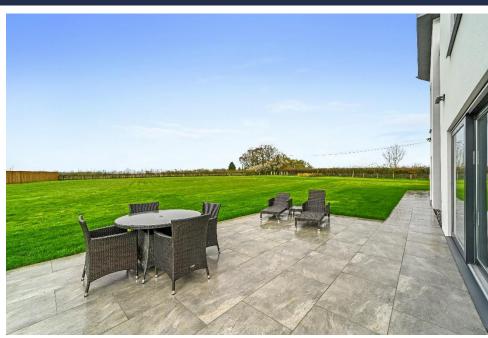

Outside, the property is enclosed by fencing, offering privacy and security. Gated access leads to the driveway, providing ample off-road parking and access to the triple garage with room for three cars or workshops and a gym together with the plant room. The expansive grounds, currently lawned, offer endless possibilities for landscaping and outdoor activities, with generous patios extending from the ground floor reception rooms, creating the perfect setting for outdoor entertaining and relaxation.