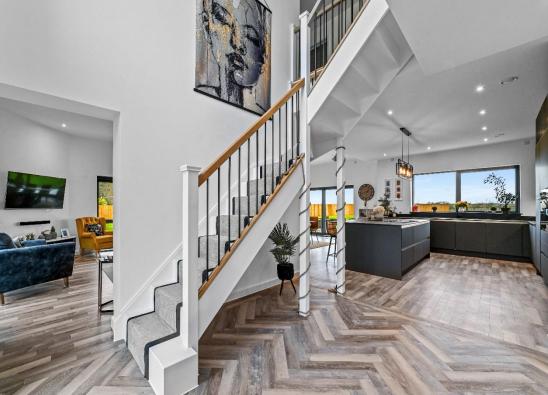

Upon entering, a grand entrance hall welcomes you, adorned with a striking feature staircase that leads to the first-floor gallery landing. The heart of the home lies in the breathtaking kitchen/living/dining area, where luxury meets functionality. The meticulously fitted kitchen boasts ample storage, highend appliances, and a generous island unit, creating a focal point for both relaxation and entertaining.