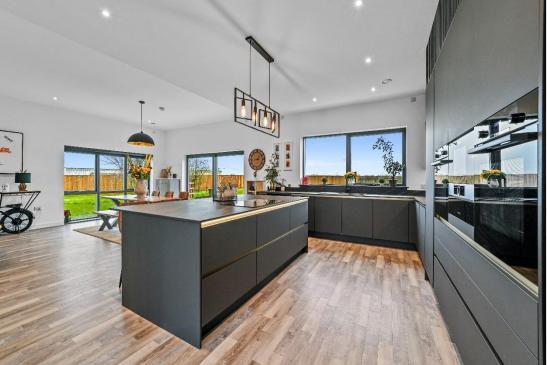

Upon entering, a grand entrance hall welcomes you, adorned with a striking feature staircase that leads to the first-floor gallery landing. The heart of the home lies in the breathtaking kitchen/living/dining area, where luxury meets functionality. The meticulously fitted kitchen boasts ample storage, highend appliances, and a generous island unit, creating a focal point for both relaxation and entertaining.