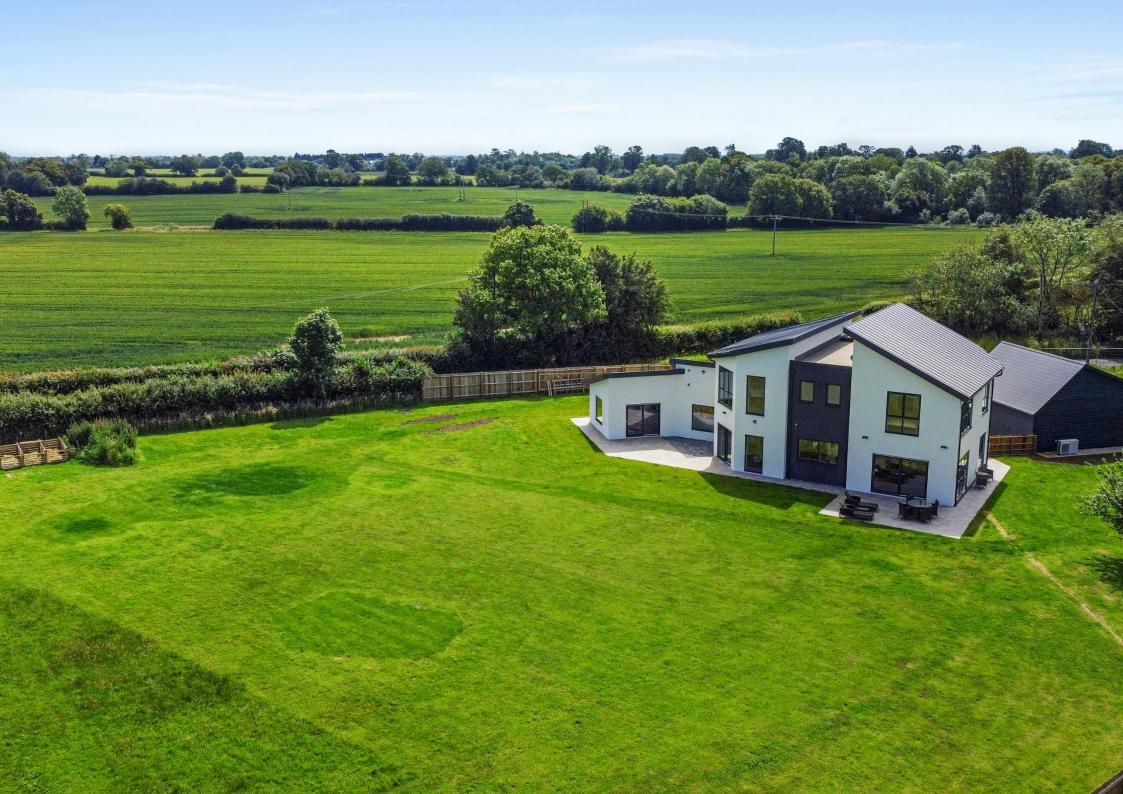

Introducing Serenity Barn, the epitome of luxury and modern living nestled within the idyllic countryside, boasting approximately 1-acre grounds. This exceptional new build property has been crafted to exacting standards, showcasing unparalleled quality in both design and construction, with a keen emphasis on eco-friendly, energy-saving features that meet passive house standards including construction with ICF (insulated concrete).

## A substantial and luxurious new build property over 4500 sq feet which has meticulously designed to meet passive house standards with countryside views and generous grounds.

From the moment you arrive, you are greeted by the tranquil beauty of the Suffolk countryside, enveloping Serenity Barn in a sense of peace and serenity. The property spans over 4500 square feet with 3m plus ceilings on the ground floor offering a generous and spacious layout that seamlessly blends indoor and outdoor living.

Outside, the property is enclosed by fencing, offering privacy and security. Gated access leads to the driveway, providing ample off-road parking and access to the triple garage with room for three cars or workshops and a gym together with the plant room. The expansive grounds, currently lawned, offer endless possibilities for landscaping and outdoor activities, with generous patios extending from the ground floor reception rooms, creating the perfect setting for outdoor entertaining and relaxation.