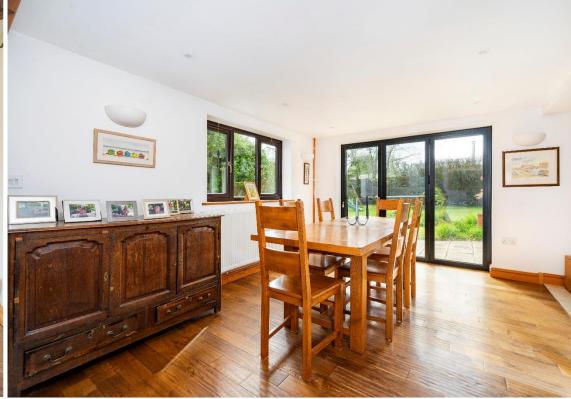

Recently extended and remodelled, The Cottage now boasts everything a modern family desires. The highlight is the expansive open-plan kitchen/living/dining area, featuring bi-folding doors that open onto the grounds in excess of 1 acre. The kitchen is well-equipped with ample storage and built-in appliances, complemented by a convenient walk-in pantry cupboard. Additionally, there are two further reception rooms - one serving as a home office, and the other a delightful sitting room with a charming exposed brickwork inglenook fireplace housing a wood-burning stove and two sets of bi-fold doors leading to the rear garden. A practical boot room, ground floor shower room, utility room with laundry facilities and additional storage complete the ground floor layout.