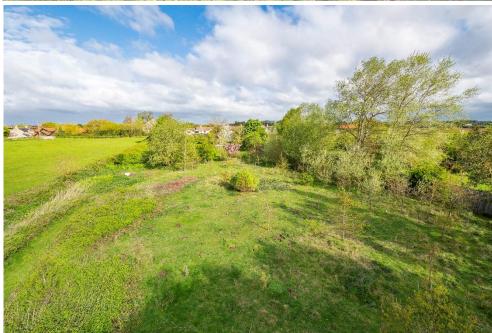

Outside, the garden is a true delight, extending to over 1 acre. Adjacent to the house, the driveway offers ample parking space, while the rear features a large secluded patio area - perfect for entertaining and al fresco dining. Beyond the patio lies mainly lawn adorned with a variety of trees and shrubs. Additionally, there's a stable block consisting originally of four loose boxes, two of which have now been adapted into an art studio with light, water and a log-burning stove for comfort during colder months.