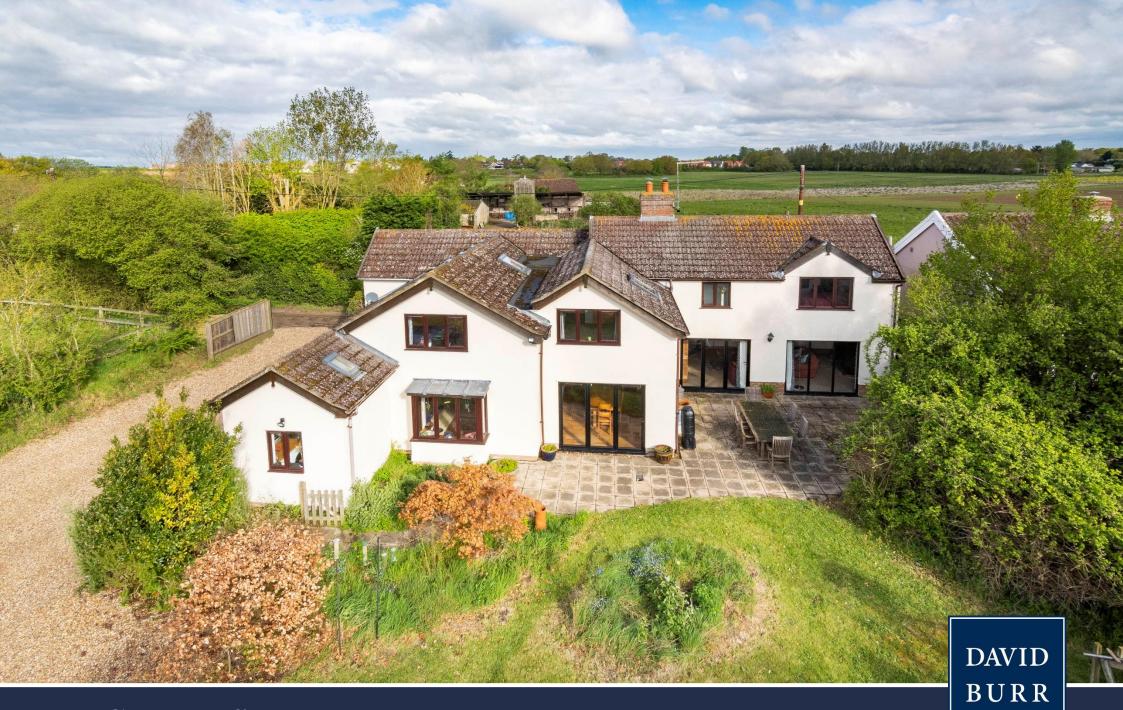

Introducing The Cottage, Sharps Row, Woolpit - a remarkable transformation from humble beginnings to a superb family residence. Tucked away down a private drive on the outskirts of this highly regarded and well-served mid Suffolk village, The Cottage offers a perfect blend of modern living and rural tranquility.

# A wonderful detached five-bedroom family home tucked away down a private lane with grounds in excess of 1 acre and no onward chain.

Upon arrival, electric gates welcome you to an extensive driveway with parking for multiple vehicles, complete with an electric charging point. The front door, accessed from the drive, leads you into a spacious and welcoming entrance hall, providing access to the ground floor living accommodation and the staircase.

Outside, the garden is a true delight, extending to over 1 acre. Adjacent to the house, the driveway offers ample parking space, while the rear features a large secluded patio area - perfect for entertaining and al fresco dining. Beyond the patio lies mainly lawn adorned with a variety of trees and shrubs. Additionally, there's a stable block consisting originally of four loose boxes, two of which have now been adapted into an art studio with light, water and a log-burning stove for comfort during colder months.