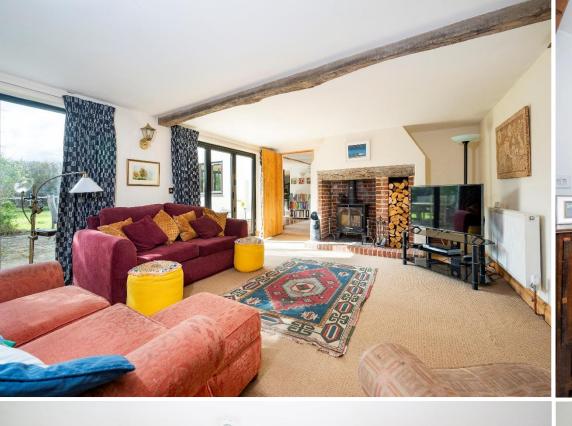

Recently extended and remodelled, The Cottage now boasts everything a modern family desires. The highlight is the expansive open-plan kitchen/living/dining area, featuring bi-folding doors that open onto the grounds in excess of 1 acre. The kitchen is well-equipped with ample storage and built-in appliances, complemented by a convenient walk-in pantry cupboard. Additionally, there are two further reception rooms - one serving as a home office, and the other a delightful sitting room with a charming exposed brickwork inglenook fireplace housing a wood-burning stove and two sets of bi-fold doors leading to the rear garden. A practical boot room, ground floor shower room, utility room with laundry facilities and additional storage complete the ground floor layout.