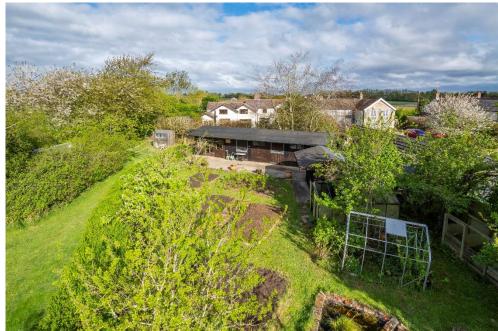

Outside, the garden is a true delight, extending to over 1 acre. Adjacent to the house, the driveway offers ample parking space, while the rear features a large secluded patio area - perfect for entertaining and al fresco dining. Beyond the patio lies mainly lawn adorned with a variety of trees and shrubs. Additionally, there's a stable block consisting originally of four loose boxes, two of which have now been adapted into an art studio with light, water and a log-burning stove for comfort during colder months.