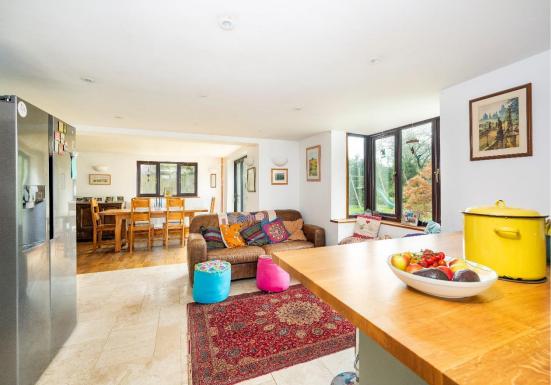

Recently extended and remodelled, The Cottage now boasts everything a modern family desires. The highlight is the expansive open-plan kitchen/living/dining area, featuring bi-folding doors that open onto the grounds in excess of 1 acre. The kitchen is well-equipped with ample storage and built-in appliances, complemented by a convenient walk-in pantry cupboard. Additionally, there are two further reception rooms - one serving as a home office, and the other a delightful sitting room with a charming exposed brickwork inglenook fireplace housing a wood-burning stove and two sets of bi-fold doors leading to the rear garden. A practical boot room, ground floor shower room, utility room with laundry facilities and additional storage complete the ground floor layout.