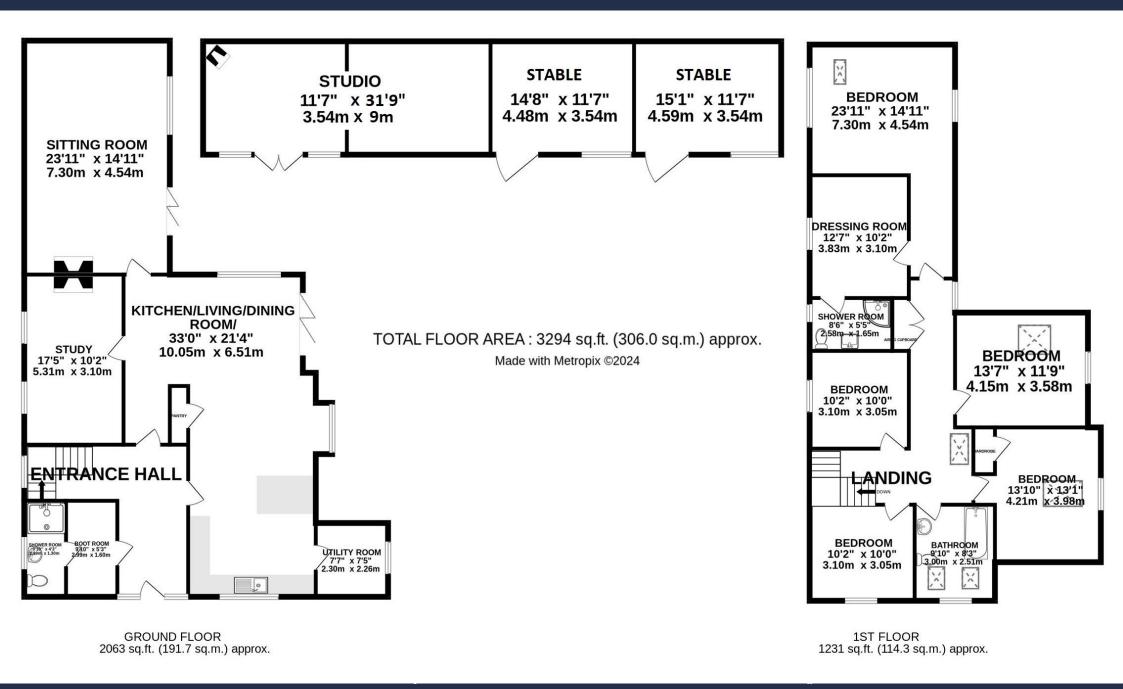

# A wonderful detached five-bedroom family home tucked away down a private lane with grounds in excess of 1 acre and no onward chain.

Upon arrival, electric gates welcome you to an extensive driveway with parking for multiple vehicles, complete with an electric charging point. The front door, accessed from the drive, leads you into a spacious and welcoming entrance hall, providing access to the ground floor living accommodation and the staircase.

Recently extended and remodelled, The Cottage now boasts everything a modern family desires. The highlight is the expansive open-plan kitchen/living/dining area, featuring bi-folding doors that open onto the grounds in excess of 1 acre. The kitchen is well-equipped with ample storage and built-in appliances, complemented by a convenient walk-in pantry cupboard. Additionally, there are two further reception rooms - one serving as a home office, and the other a delightful sitting room with a charming exposed brickwork inglenook fireplace housing a wood-burning stove and two sets of bi-fold doors leading to the rear garden. A practical boot room, ground floor shower room, utility room with laundry facilities and additional storage complete the ground floor layout.

Upstairs, the spacious and versatile accommodation continues with five double bedrooms, dressing room/6<sup>th</sup> bedroom, a family bathroom, and an

en-suite shower room. All bedrooms are accessed from a central landing, which also features recessed book shelves and the airing cupboard.

Outside, the garden is a true delight, extending to over 1 acre. Adjacent to the house, the driveway offers ample parking space, while the rear features a large secluded patio area - perfect for entertaining and al fresco dining. Beyond the patio lies mainly lawn adorned with a variety of trees and shrubs. Additionally, there's a stable block consisting originally of four loose boxes, two of which have now been adapted into an art studio with light, water and a log-burning stove for comfort during colder months.

#### **Key Features:**

- Detached, extended, and improved family home spanning approximately 2600 sq. feet
- Air source heat pump heating system
- Large open-plan kitchen, living, dining area with bi-folding doors
- Two spacious reception rooms
- Five double bedrooms and dressing room/6<sup>th</sup> bedroom
- Three bath/shower rooms
- Boot room and utility room