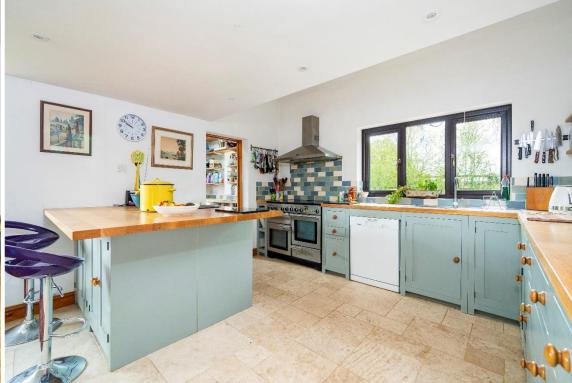

Recently extended and remodelled, The Cottage now boasts everything a modern family desires. The highlight is the expansive open-plan kitchen/living/dining area, featuring bi-folding doors that open onto the grounds in excess of 1 acre. The kitchen is well-equipped with ample storage and built-in appliances, complemented by a convenient walk-in pantry cupboard. Additionally, there are two further reception rooms - one serving as a home office, and the other a delightful sitting room with a charming exposed brickwork inglenook fireplace housing a wood-burning stove and two sets of bi-fold doors leading to the rear garden. A practical boot room, ground floor shower room, utility room with laundry facilities and additional storage complete the ground floor layout.