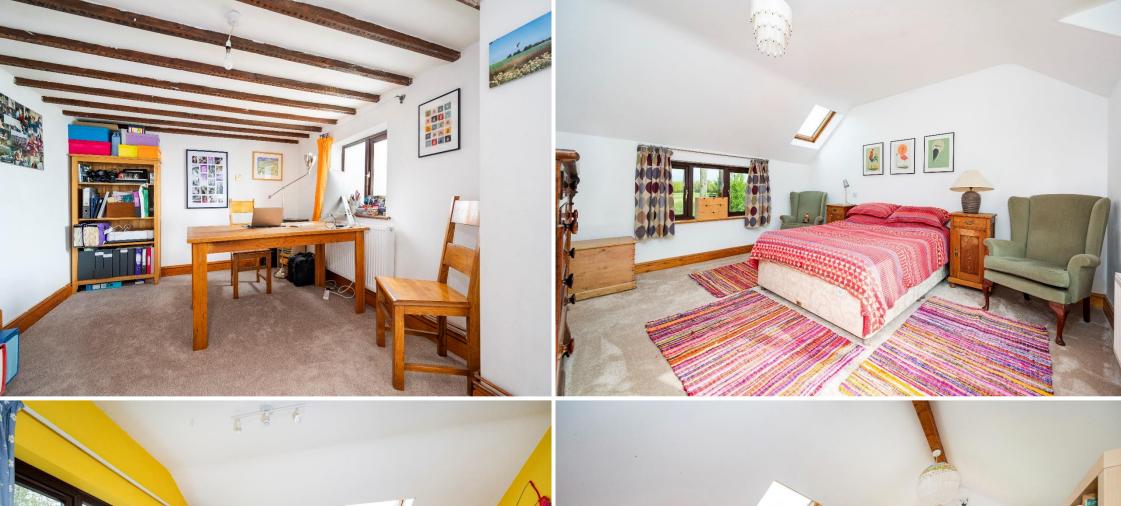

Recently extended and remodelled, The Cottage now boasts everything a modern family desires. The highlight is the expansive open-plan kitchen/living/dining area, featuring bi-folding doors that open onto the grounds in excess of 1 acre. The kitchen is well-equipped with ample storage and built-in appliances, complemented by a convenient walk-in pantry cupboard. Additionally, there are two further reception rooms - one serving as a home office, and the other a delightful sitting room with a charming exposed brickwork inglenook fireplace housing a wood-burning stove and two sets of bi-fold doors leading to the rear garden. A practical boot room, ground floor shower room, utility room with laundry facilities and additional storage complete the ground floor layout.

Upstairs, the spacious and versatile accommodation continues with five double bedrooms, dressing room/6<sup>th</sup> bedroom, a family bathroom, and an

en-suite shower room. All bedrooms are accessed from a central landing, which also features recessed book shelves and the airing cupboard.