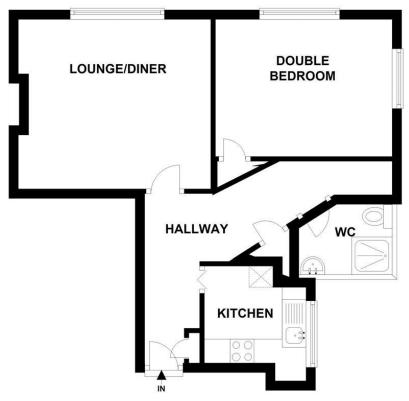

## **FLOOR PLAN**

APPROX. 39.6 SQ. METRES (426.4 SQ. FEET)

TOTAL AREA: APPROX. 39.6 SQ. METRES (426.4 SQ. FEET)

149 Arthur Road, Wimbledon Park, SW19 8AB 168 Putney High Street, Putney, SW15 1RS 120 Wimbledon Hill Road, Wimbledon, SW19 7QU 1 Lambton Road, Raynes Park, SW20 0LW T: 020 8879 3718 T: 020 8785 3652 T: 020 8944 2918