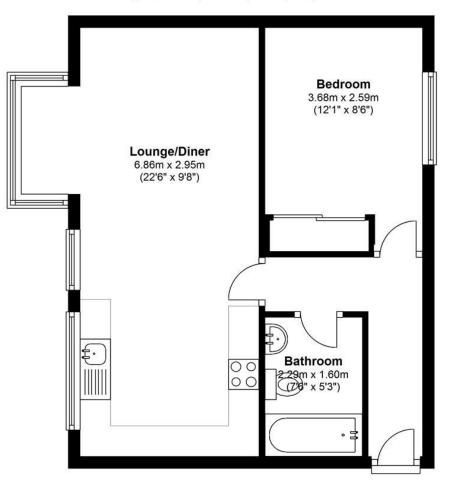

## **Ground Floor**

Approx. 40.0 sq. metres (430.8 sq. feet)

Total area: approx. 40.0 sq. metres (430.8 sq. feet)

149 Arthur Road, Wimbledon Park, SW19 8AB168 Putney High Street, Putney, SW15 1RS120 Wimbledon Hill Road, Wimbledon, SW19 7QU