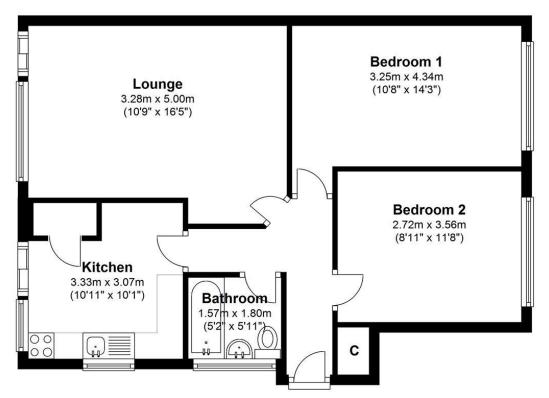

## **Ground Floor**

Approx. 59.5 sq. metres (640.7 sq. feet)

Total area: approx. 59.5 sq. metres (640.7 sq. feet)

149 Arthur Road, Wimbledon Park, SW19 8AB168 Putney High Street, Putney, SW15 1RS120 Wimbledon Hill Road, Wimbledon, SW19 7QU