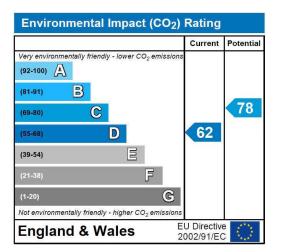

Energy Efficiency Rating: D

149 Arthur Road, Wimbledon Park, SW19 8AB 168 Putney High Street, Putney, SW15 1RS 120 Wimbledon Hill Road, Wimbledon, SW19 7QU T: 020 8879 3718 T: 020 8785 3652 T: 020 8944 2918

T: 020 8879 3718 T: 020 8785 3652 T: 020 8944 2918

|                                             |   | Current | Potentia |
|---------------------------------------------|---|---------|----------|
| Very energy efficient - lower running costs |   |         |          |
| (92-100) A                                  |   | 67<br>G |          |
| (81-91)                                     |   |         |          |
| (69-80)                                     |   |         | 80       |
| (55-68)                                     |   |         |          |
| (39-54)                                     |   |         |          |
| (21-38)                                     |   |         |          |
| (1-20)                                      | G |         |          |
| Not energy efficient - higher running costs |   |         |          |