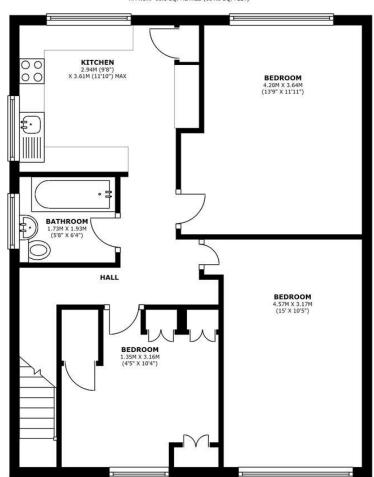

T: 020 3817 6888

FIRST FLOOR

GROUND FLOOR APPROX. 2.5 SQ. METRES ( 26.4 SQ. FEET

TOTAL AREA: APPROX. 63.2 SQ. METRES (680.4 SQ. FEET)

149 Arthur Road, Wimbledon Park, SW19 8AB 168 Putney High Street, Putney, SW15 1RS 120 Wimbledon Hill Road, Wimbledon, SW19 7QU 1 Lambton Road, Raynes Park, SW20 0LW T: 020 8879 3718 T: 020 8785 3652 T: 020 8944 2918