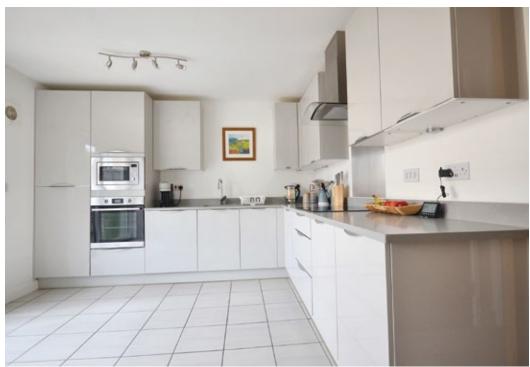

On the ground floor, the home features a central entrance hall, cloakroom, garage – which benefits from light and power – whilst to the rear of the property is the spacious kitchen/dining room.

The kitchen enjoys a wealth of fitted units which sit alongside a host of integrated appliances. To the head of the room, French doors lead to the rear garden, whilst a further internal doors provides access to the separate utility room.

A wonderful four-bedroom townhouse, constructed in 2018 by New Dawn Homes

- Beautifully presented, and offered for sale with no onward chain
- Located within close proximity to Cheltenham town centre
- Driveway parking plus integral single garage
- Ground floor comprises entrance hall, cloakroom, kitchen/dining room and utility
- Kitchen enjoys wealth of fitted units, sitting alongside a host of integrated appliances
- First floor enjoys living room, one double bedroom, one single room and family bathroom
- To the upper floor is the principal bedroom with en suite and bedroom three
- To the rear is an enclosed garden with gated rear access
- · A property that comes with a high recommendation to view