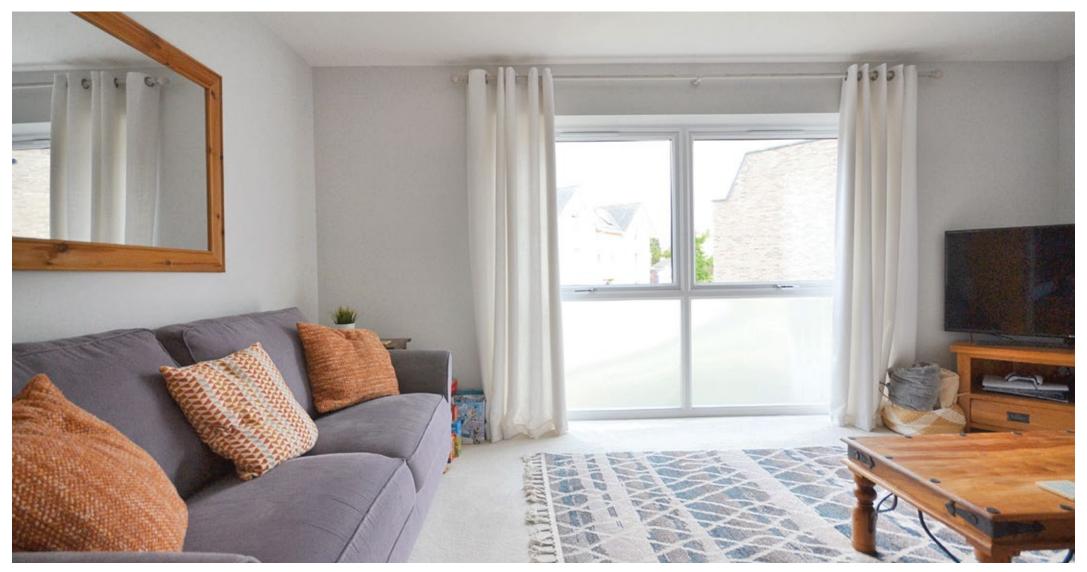

On the first floor is the spacious living room, located to the rear of the property, bedroom two – a double room, bedroom four– a single bedroom and finally the modern, three-piece family bathroom.

To the upper level is the principal bedroom and what a room this is. Enjoying plenty of height, the room is also flooded with natural light from the two large windows. Furthermore, the room benefits from fitted storage and a three-piece, en suite shower room. Completing the floor is bedroom three, also a double bedroom.