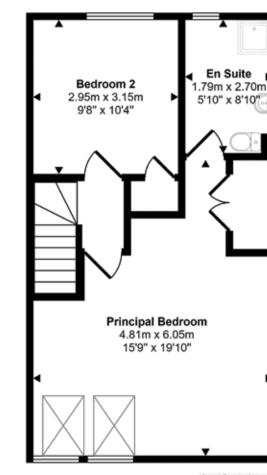

On the first floor is the spacious living room, located to the rear of the property, bedroom two – a double room, bedroom four– a single bedroom and finally the modern, three-piece family bathroom.

To the upper level is the principal bedroom and what a room this is. Enjoying plenty of height, the room is also flooded with natural light from the two large windows. Furthermore, the room benefits from fitted storage and a three-piece, en suite shower room. Completing the floor is bedroom three, also a double bedroom.