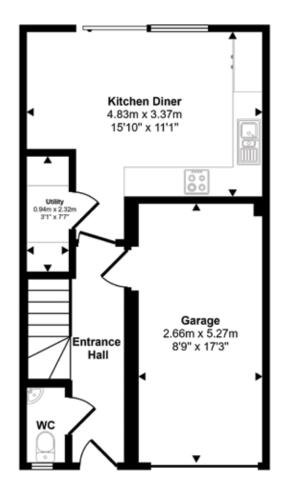

On the ground floor, the home features a central entrance hall, cloakroom, garage – which benefits from light and power – whilst to the rear of the property is the spacious kitchen/dining room.

The kitchen enjoys a wealth of fitted units which sit alongside a host of integrated appliances. To the head of the room, French doors lead to the rear garden, whilst a further internal doors provides access to the separate utility room.

#### Approx Gross Internal Area 129 sq m / 1392 sq ft

Living Room

4.85m x 3.47m

15'11" x 11'5"

Bathroom 2.93m x 1.81m 9'7" x 5'11"

Bedroom 3 2.72m x 3.34m 8'11" x 10'11"

Second Floor Approx 43 sq m / 462 sq ft