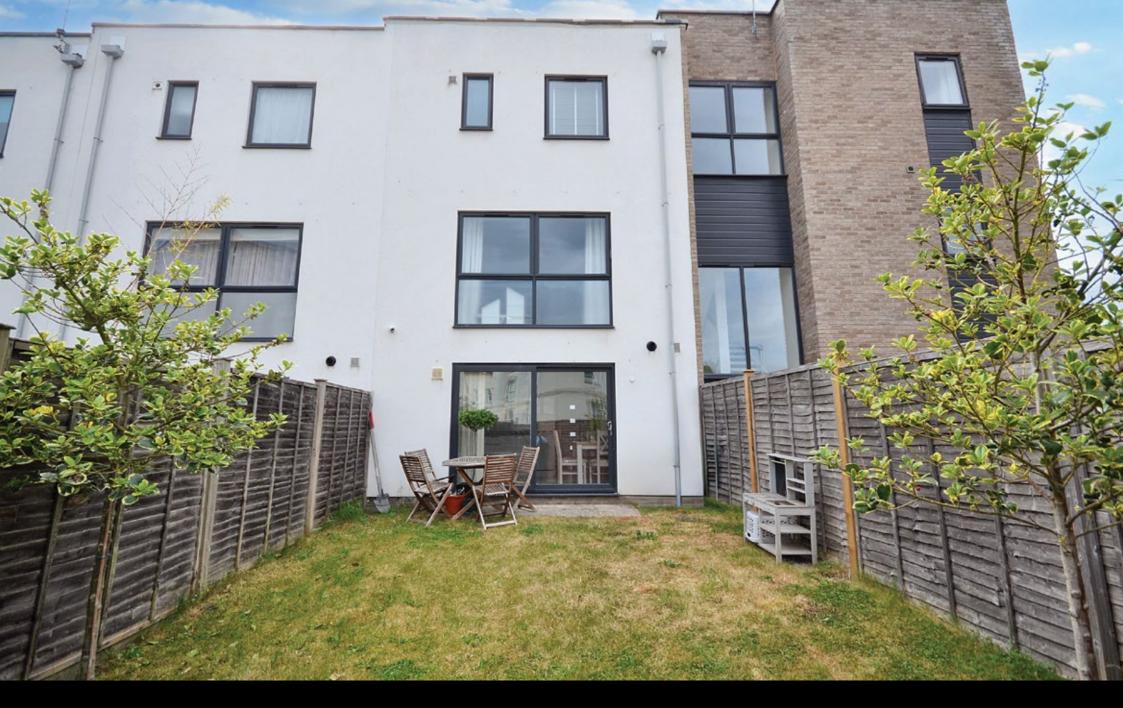

# Explore outside... 36 CHURCH ROAD

Externally to the front is a private driveway allowing for off road parking. The integral garage benefits from plasterboard finish and PVC flooring making it a usable space as a home gym or workshop. To the rear is an enclosed lawned garden with rear gated access.