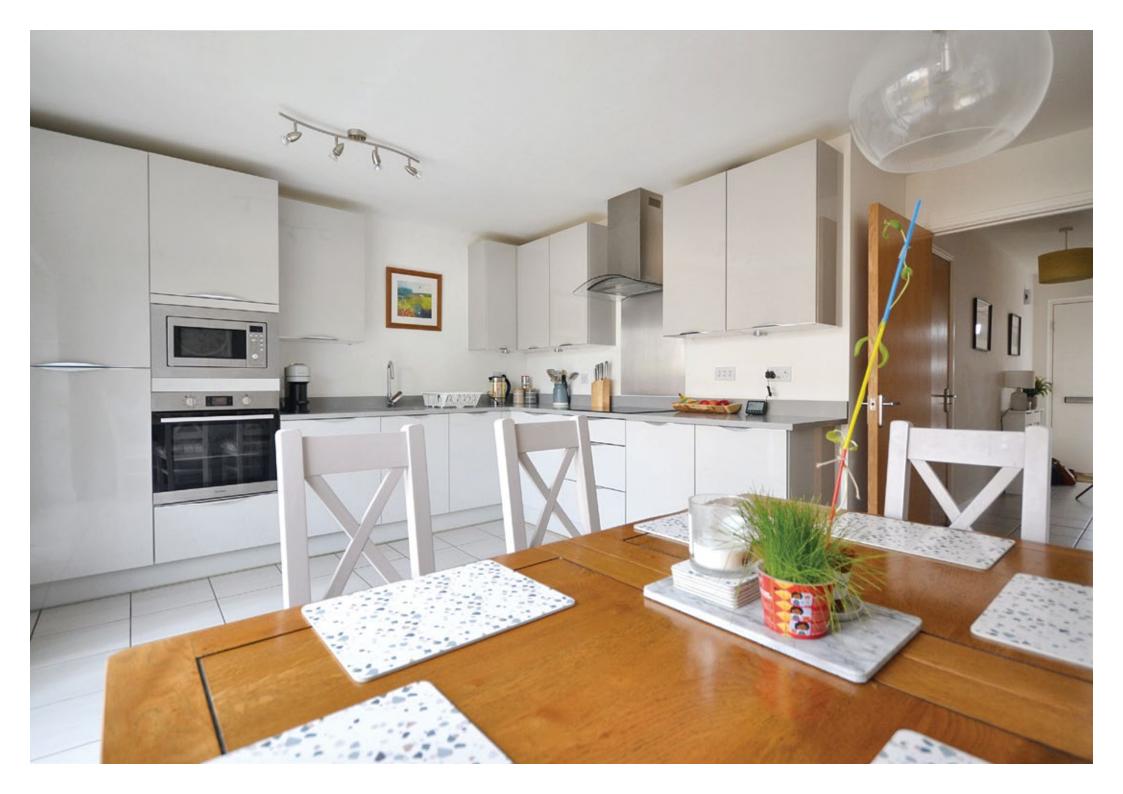

On the ground floor, the home features a central entrance hall, cloakroom, garage – which benefits from light and power – whilst to the rear of the property is the spacious kitchen/dining room.

The kitchen enjoys a wealth of fitted units which sit alongside a host of integrated appliances. To the head of the room, French doors lead to the rear garden, whilst a further internal doors provides access to the separate utility room.