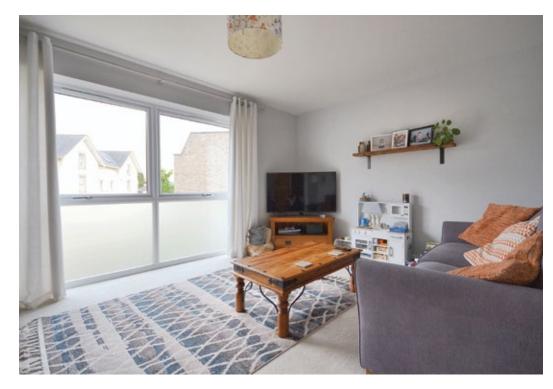

On the first floor is the spacious living room, located to the rear of the property, bedroom two – a double room, bedroom four– a single bedroom and finally the modern, three-piece family bathroom.

To the upper level is the principal bedroom and what a room this is. Enjoying plenty of height, the room is also flooded with natural light from the two large windows. Furthermore, the room benefits from fitted storage and a three-piece, en suite shower room. Completing the floor is bedroom three, also a double bedroom.