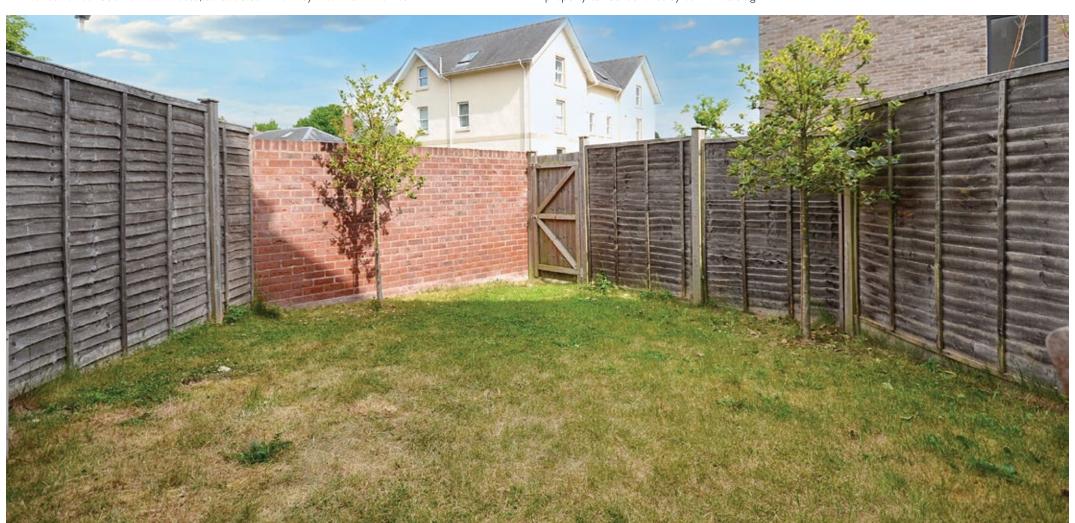

# Explore outside... 36 CHURCH ROAD

Externally to the front is a private driveway allowing for off road parking. The integral garage benefits from plasterboard finish and PVC flooring making it a usable space as a home gym or workshop. To the rear is an enclosed lawned garden with rear gated access.