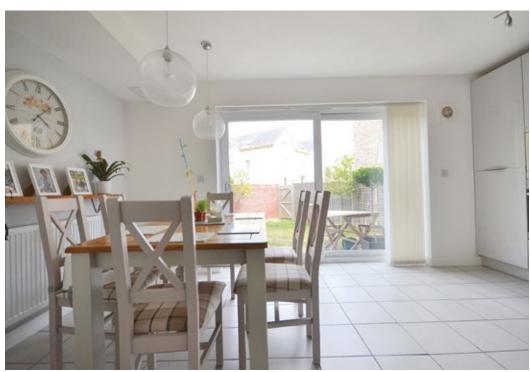

On the ground floor, the home features a central entrance hall, cloakroom, garage – which benefits from light and power – whilst to the rear of the property is the spacious kitchen/dining room.

The kitchen enjoys a wealth of fitted units which sit alongside a host of integrated appliances. To the head of the room, French doors lead to the rear garden, whilst a further internal doors provides access to the separate utility room.

A wonderful four-bedroom townhouse, constructed in 2018 by New Dawn Homes

- Beautifully presented, and offered for sale with no onward chain
- Located within close proximity to Cheltenham town centre
- Driveway parking plus integral single garage
- Ground floor comprises entrance hall, cloakroom, kitchen/dining room and utility
- Kitchen enjoys wealth of fitted units, sitting alongside a host of integrated appliances
- First floor enjoys living room, one double bedroom, one single room and family bathroom
- To the upper floor is the principal bedroom with en suite and bedroom three
- To the rear is an enclosed garden with gated rear access
- · A property that comes with a high recommendation to view