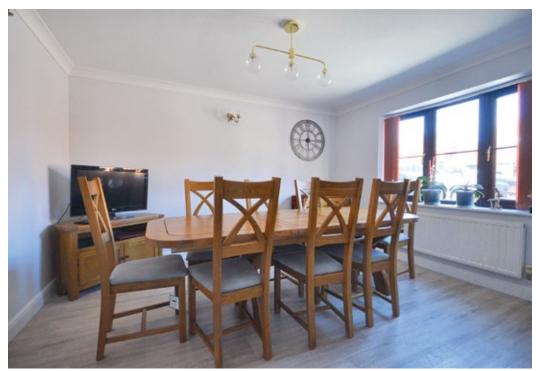

providing a focal point to the room is a log burning stove, inset to the chimney breast.

The dining room is located at the front of the property and comfortably houses a six/eight-seater table and chairs. Completing the ground floor is the spacious kitchen/breakfast room which enjoys a wealth of fitted units, sitting alongside a host of integrated appliances.