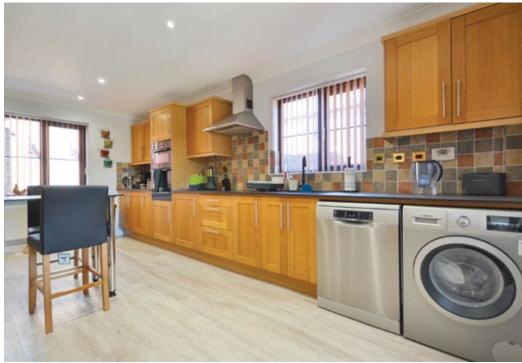

providing a focal point to the room is a log burning stove, inset to the chimney breast.

The dining room is located at the front of the property and comfortably houses a six/eight-seater table and chairs. Completing the ground floor is the spacious kitchen/breakfast room which enjoys a wealth of fitted units, sitting alongside a host of integrated appliances.