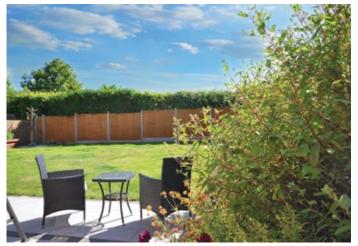

To the rear, the enclosed garden enjoys a large, covered terrace and lawns, all of which is enclosed by fencing and walling.