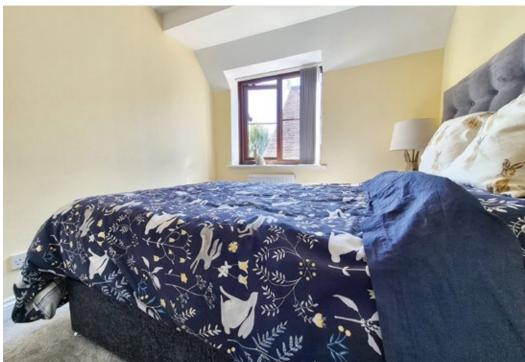

A door from the kitchen leads through to the garden, which directly leads to an under cover seating area. Upstairs there are four good sized bedrooms, three of which are double rooms. The master bedroom benefits from fitted wardrobes and a three-piece, en suite shower room. Bedrooms two and three also feature fitted wardrobes. Completing the upstairs is a modern, three-piece family bathroom.