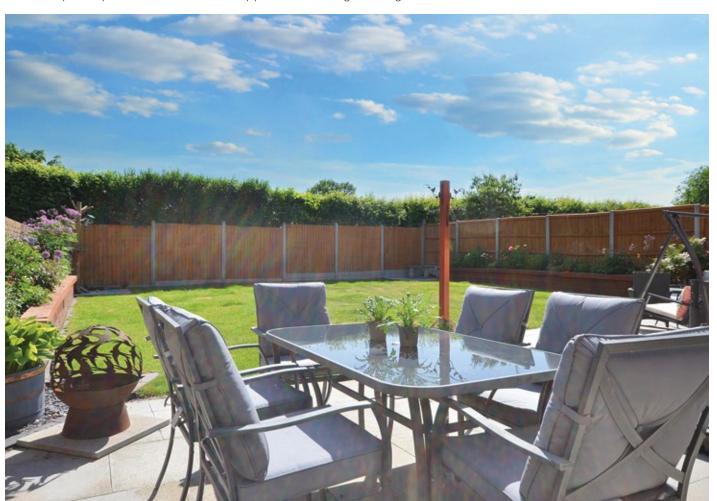

To the rear, the enclosed garden enjoys a large, covered terrace and lawns, all of which is enclosed by fencing and walling.