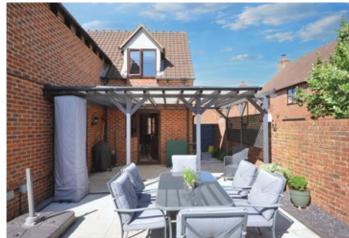

# Explore outside... 2 TOWBURY COURT

Externally to the front is a driveway that will comfortably house four cars. Worcester, Cheltenham and South Wales easily accessible. At the head of the driveway is the detached double garage which has light and power.

To the rear, the enclosed garden enjoys a large, covered terrace and lawns, all of which is enclosed by fencing and walling.