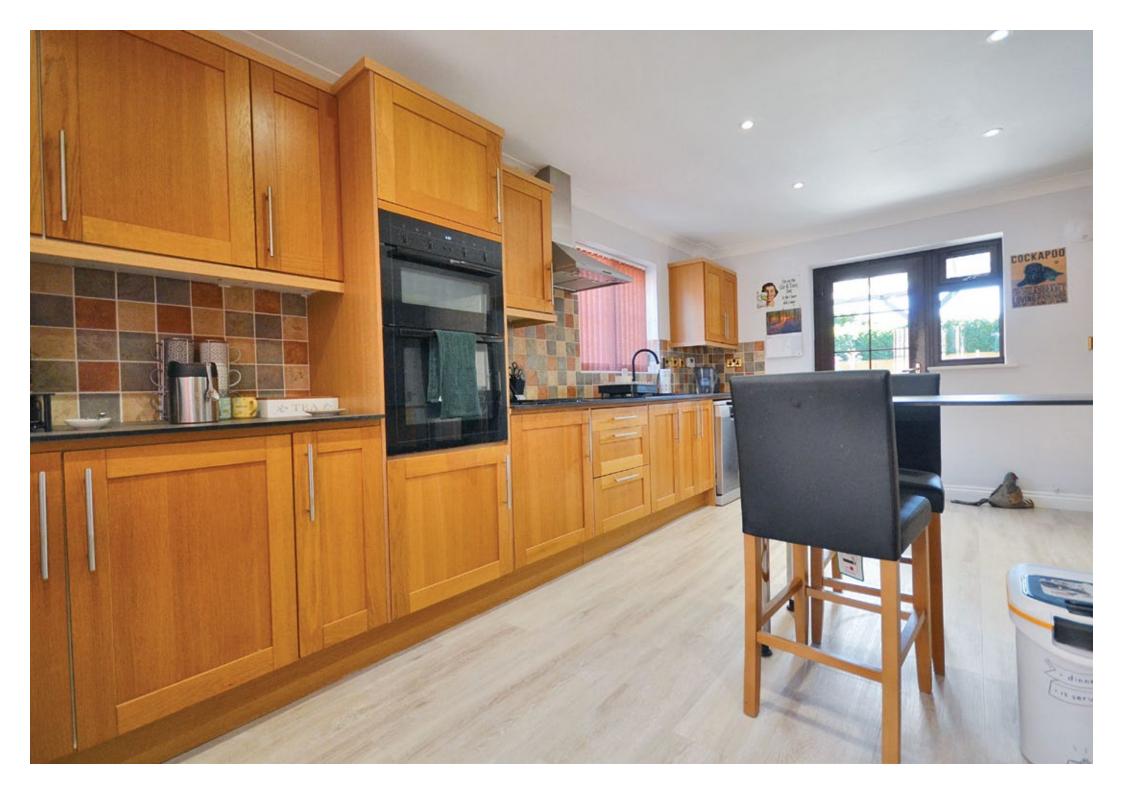

providing a focal point to the room is a log burning stove, inset to the chimney breast.

The dining room is located at the front of the property and comfortably houses a six/eight-seater table and chairs. Completing the ground floor is the spacious kitchen/breakfast room which enjoys a wealth of fitted units, sitting alongside a host of integrated appliances.

A door from the kitchen leads through to the garden, which directly leads to an under cover seating area. Upstairs there are four good sized bedrooms, three of which are double rooms. The master bedroom benefits from fitted wardrobes and a three-piece, en suite shower room. Bedrooms two and three also feature fitted wardrobes. Completing the upstairs is a modern, three-piece family bathroom.