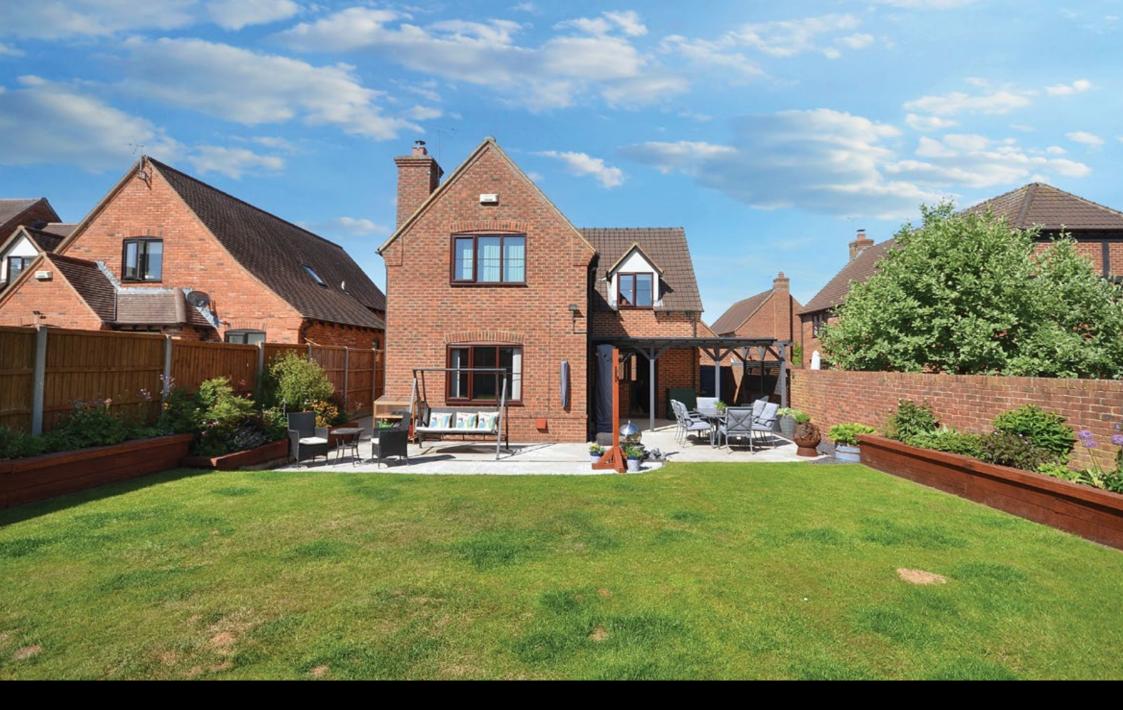

# Explore outside... 2 TOWBURY COURT

Externally to the front is a driveway that will comfortably house four cars. Worcester, Cheltenham and South Wales easily accessible. At the head of the driveway is the detached double garage which has light and power.

To the rear, the enclosed garden enjoys a large, covered terrace and lawns, all of which is enclosed by fencing and walling.