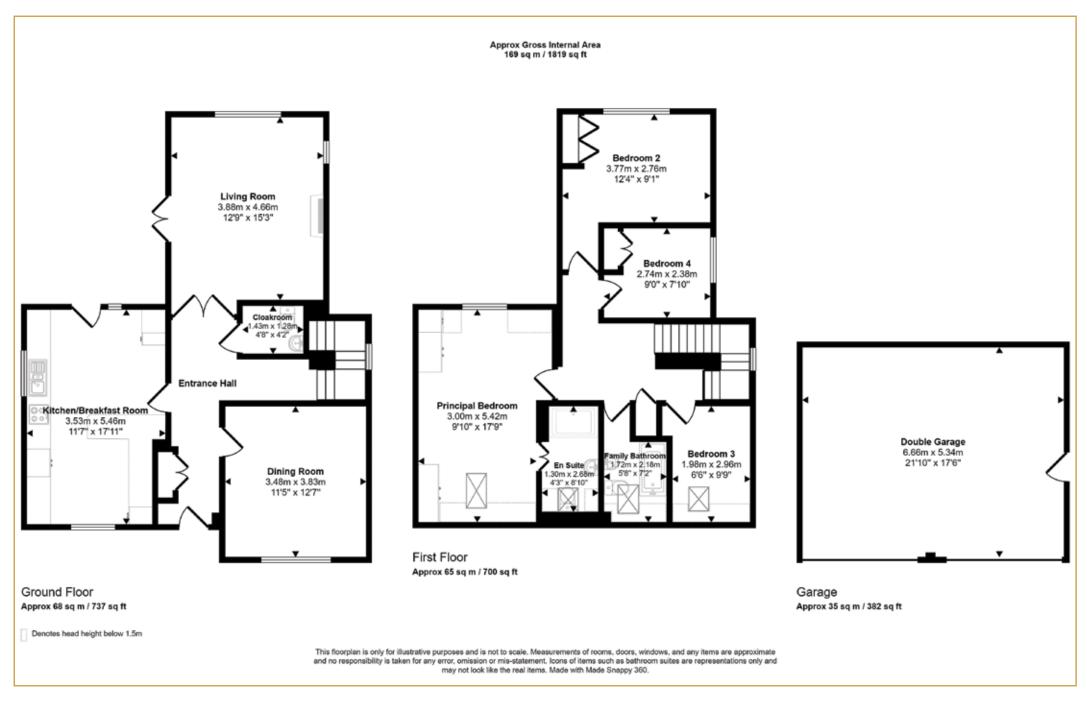

Internally, the property enjoys a central entrance hall which provides access to all the ground floor rooms, which include a cloakroom, two reception rooms and a lovely kitchen/breakfast room.

The living room is located to the rear of the property and features French doors leading to the rear garden, whilst

providing a focal point to the room is a log burning stove, inset to the chimney breast.

The dining room is located at the front of the property and comfortably houses a six/eight-seater table and chairs. Completing the ground floor is the spacious kitchen/breakfast room which enjoys a wealth of fitted units, sitting alongside a host of integrated appliances.

A door from the kitchen leads through to the garden, which directly leads to an under cover seating area. Upstairs there are four good sized bedrooms, three of which are double rooms. The master bedroom benefits from fitted wardrobes and a three-piece, en suite shower room. Bedrooms two and three also feature fitted wardrobes. Completing the upstairs is a modern, three-piece family bathroom.