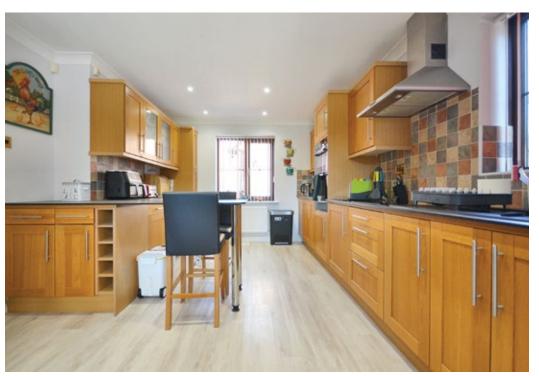

providing a focal point to the room is a log burning stove, inset to the chimney breast.

The dining room is located at the front of the property and comfortably houses a six/eight-seater table and chairs. Completing the ground floor is the spacious kitchen/breakfast room which enjoys a wealth of fitted units, sitting alongside a host of integrated appliances.