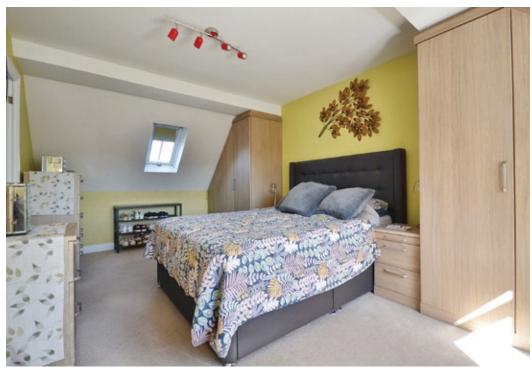

A door from the kitchen leads through to the garden, which directly leads to an under cover seating area. Upstairs there are four good sized bedrooms, three of which are double rooms. The master bedroom benefits from fitted wardrobes and a three-piece, en suite shower room. Bedrooms two and three also feature fitted wardrobes. Completing the upstairs is a modern, three-piece family bathroom.