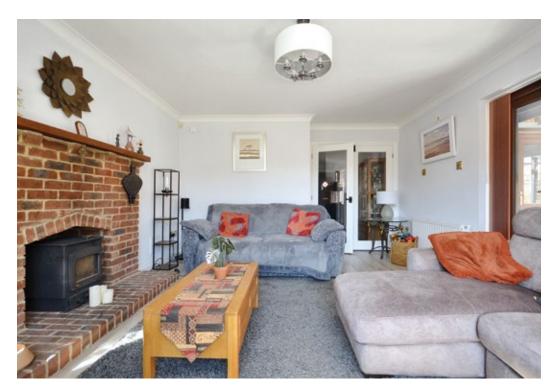

Internally, the property enjoys a central entrance hall which provides access to all the ground floor rooms, which include a cloakroom, two reception rooms and a lovely kitchen/breakfast room.

The living room is located to the rear of the property and features French doors leading to the rear garden, whilst

providing a focal point to the room is a log burning stove, inset to the chimney breast.

The dining room is located at the front of the property and comfortably houses a six/eight-seater table and chairs. Completing the ground floor is the spacious kitchen/breakfast room which enjoys a wealth of fitted units, sitting alongside a host of integrated appliances.