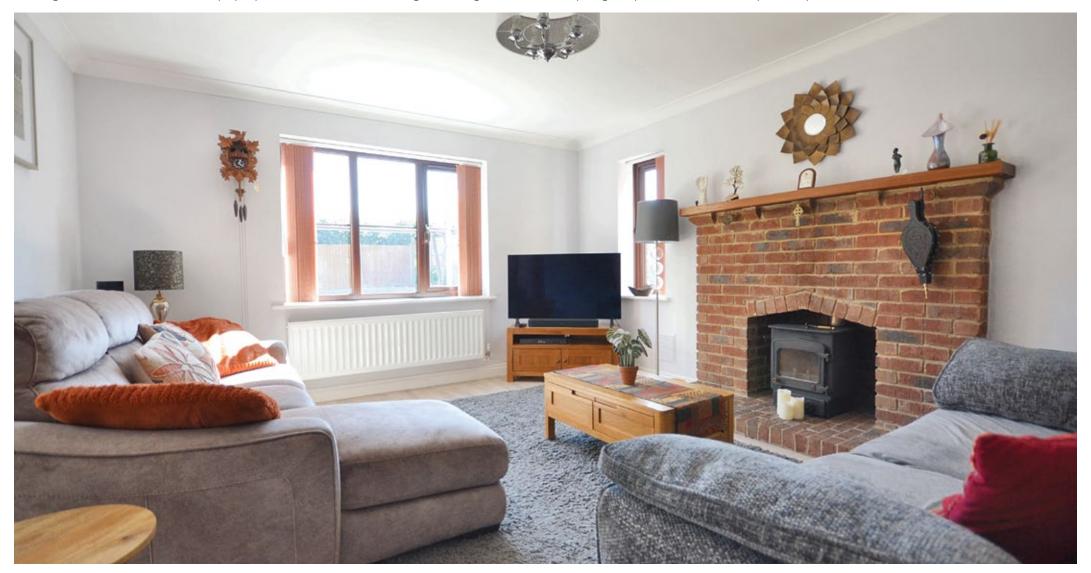

Internally, the property enjoys a central entrance hall which provides access to all the ground floor rooms, which include a cloakroom, two reception rooms and a lovely kitchen/breakfast room.

The living room is located to the rear of the property and features French doors leading to the rear garden, whilst

providing a focal point to the room is a log burning stove, inset to the chimney breast.

The dining room is located at the front of the property and comfortably houses a six/eight-seater table and chairs. Completing the ground floor is the spacious kitchen/breakfast room which enjoys a wealth of fitted units, sitting alongside a host of integrated appliances.