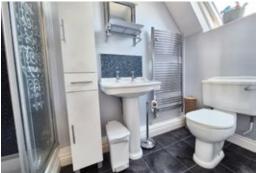

A door from the kitchen leads through to the garden, which directly leads to an under cover seating area. Upstairs there are four good sized bedrooms, three of which are double rooms. The master bedroom benefits from fitted wardrobes and a three-piece, en suite shower room. Bedrooms two and three also feature fitted wardrobes. Completing the upstairs is a modern, three-piece family bathroom.