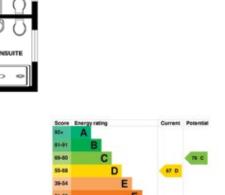

1ST FLOOR 1070 sq.ft. (99.4 sq.m.) approx.

> BATHROOM 10'4" x 6'3"

3.14m x 1.90m

LANDING

DOWN

ENSUITE

GROUND FLOOR 1408 sq.ft. (130.8 sq.m.) approx.

Agents notes: All measurements are approximate and for general guidance only and whilst every attempt has been made to ensure accuracy, they must not be relied on. The fixtures, fittings and appliances referred to have not been tested and therefore no guarantee can be given that they are in working order. Internal photographs are reproduced for general information and it must not be inferred that an item shown is included with the property. For a free valuation, contact 01242 220080. Copyright © Hughes Sealey. Registered in England and Wales. Company Reg No. 11126899 Registered Office: CDH Estates Ltd, Miramar, Cheltenham Road, Kinsham, Tewkesbury, GL20 8HP.