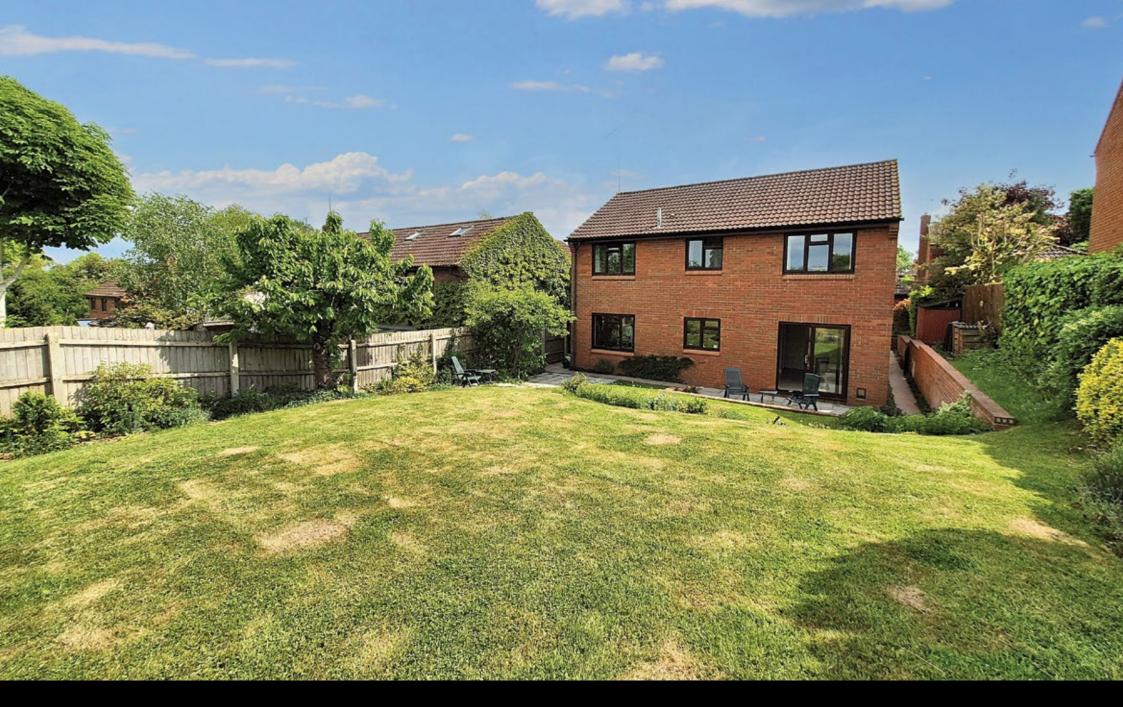

The rear is a lovely space to be in, mature, private and full of colour. The garden also benefits from overlooking neighbouring paddocks where currently sheep are found grazing. The garden is enclosed by fencing and hedging.