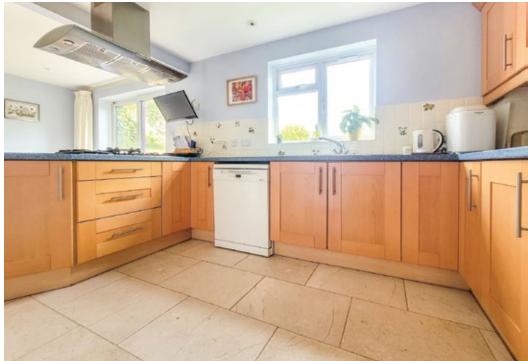

The home further benefits from three reception rooms being the living room, the dining room and the family room, with the ground floor completed by the spacious kitchen/breakfast room which gives direct access into the property's rear garden.