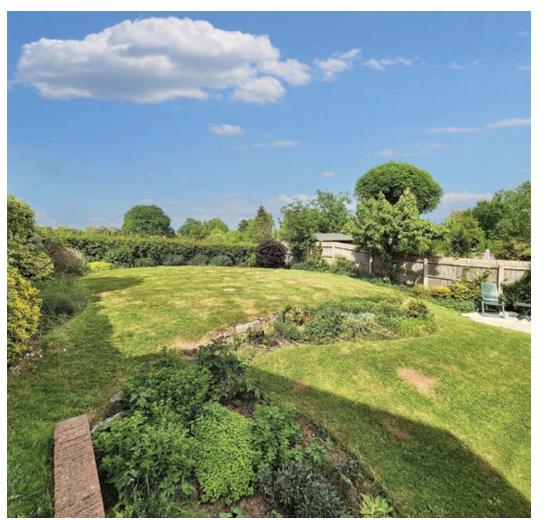

## Explore outside... 12 MAYALLS CLOSE

Externally the home offers driveway parking which in turn leads to the detached double garage. The garage has light, power and loft storage. The remainder of the front is laid to lawn whilst there is gated access to the rear garden.

The rear is a lovely space to be in, mature, private and full of colour. The garden also benefits from overlooking neighbouring paddocks where currently sheep are found grazing. The garden is enclosed by fencing and hedging.