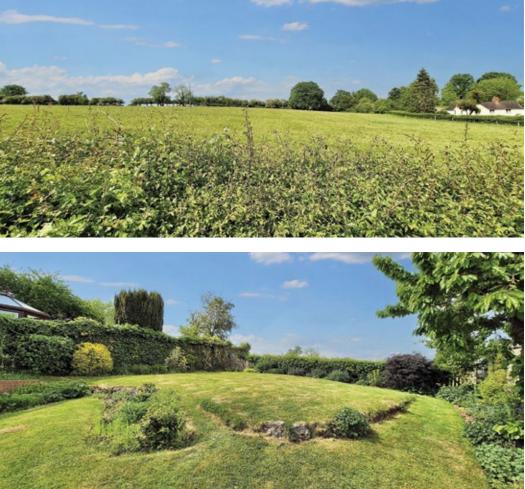

The rear is a lovely space to be in, mature, private and full of colour. The garden also benefits from overlooking neighbouring paddocks where currently sheep are found grazing. The garden is enclosed by fencing and hedging.