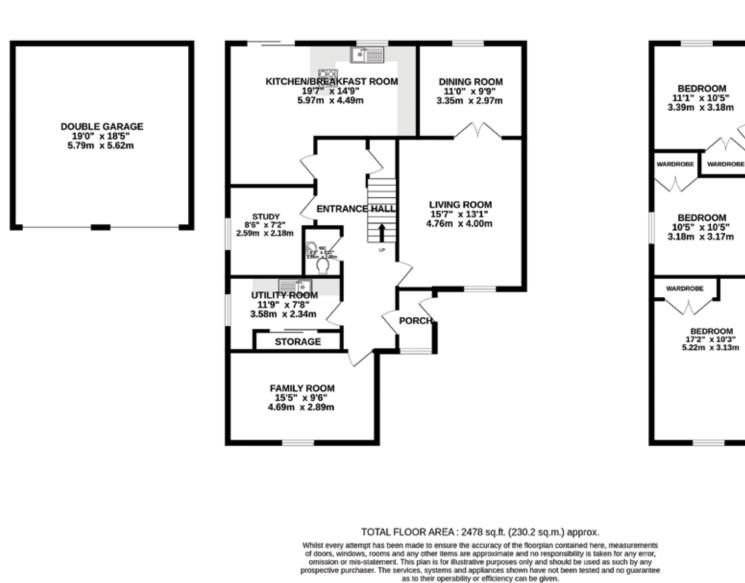

Returning to the property, the home enjoys a wealth of accommodation across the two floors with the ground floor enjoying a welcoming and spacious entrance hall which in turn leads to all ground floor rooms which include a cloakroom, utility room and study.

The home further benefits from three reception rooms being the living room, the dining room and the family room, with the ground floor completed by the spacious kitchen/breakfast room which gives direct access into the property's rear garden.

Upstairs are five double bedrooms, all of which benefit from fitted wardrobes. Furthermore, the principal bedroom and the guest bedroom both feature either an en suite bath or shower.

Completing the upstairs and the property's accommodation is the four-piece family bathroom.

- Internally offering: Entrance Hall, Cloakroom, Utility Room and Study
- Living room, Dining Room, Family Room and Kitchen/Breakfast Room complete the ground floor
- Upstairs benefits from five double bedrooms, all enjoying fitted wardrobes
- Two of the bedrooms benefit from en suite bath/shower rooms
- Four-piece family bathroom
- Detached double garage with light and power. Driveway parking
- A property that comes with a high recommendation to view

1ST FLOOR 1070 sq.ft. (99.4 sq.m.) approx.

> BATHROOM 10'4" x 6'3"

3.14m x 1.90m

LANDING

DOWN

ENSUITE

GROUND FLOOR 1408 sq.ft. (130.8 sq.m.) approx.

Agents notes: All measurements are approximate and for general guidance only and whilst every attempt has been made to ensure accuracy, they must not be relied on. The fixtures, fittings and appliances referred to have not been tested and therefore no guarantee can be given that they are in working order. Internal photographs are reproduced for general information and it must not be inferred that an item shown is included with the property. For a free valuation, contact 01242 220080. Copyright © Hughes Sealey. Registered in England and Wales. Company Reg No. 11126899 Registered Office: CDH Estates Ltd, Miramar, Cheltenham Road, Kinsham, Tewkesbury, GL20 8HP.