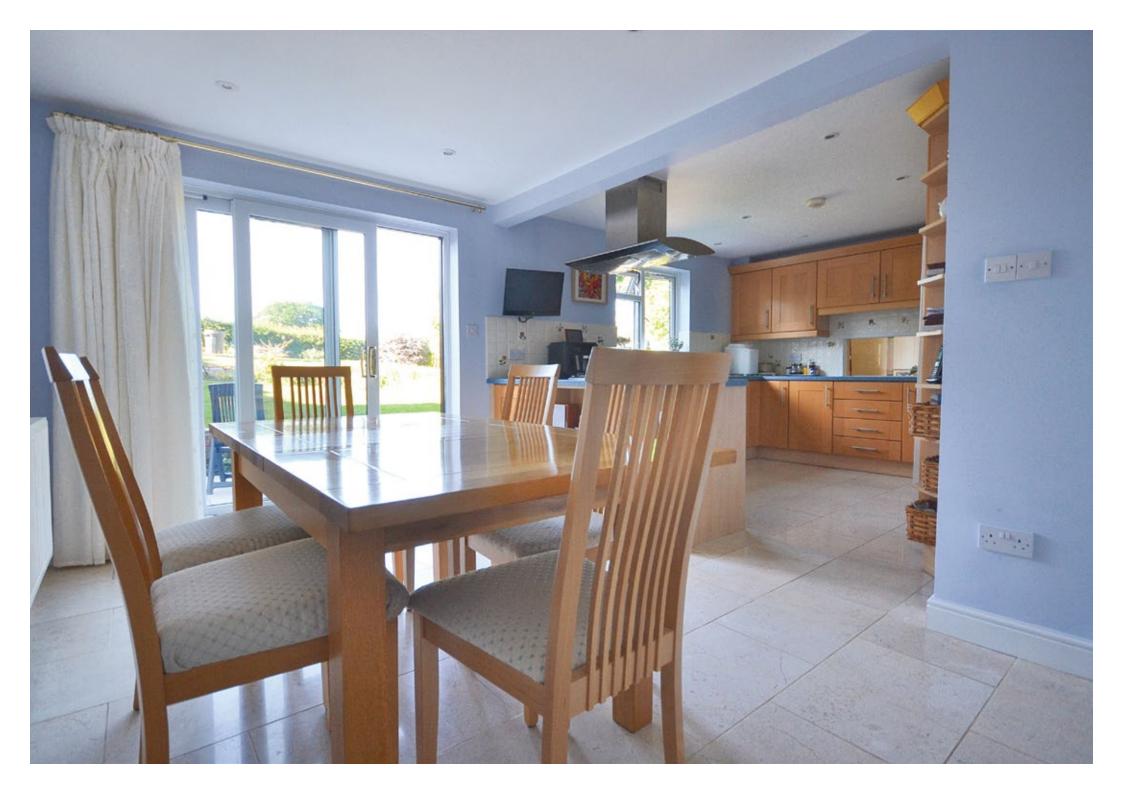

The home further benefits from three reception rooms being the living room, the dining room and the family room, with the ground floor completed by the spacious kitchen/breakfast room which gives direct access into the property's rear garden.