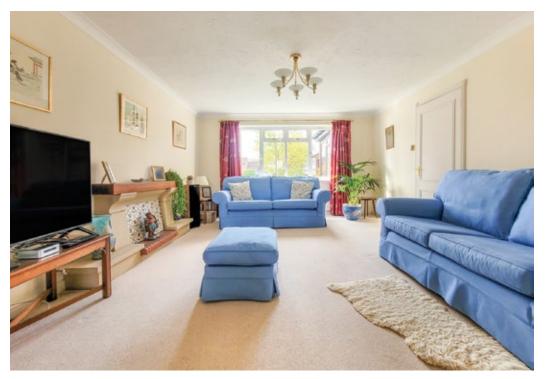

The home further benefits from three reception rooms being the living room, the dining room and the family room, with the ground floor completed by the spacious kitchen/breakfast room which gives direct access into the property's rear garden.