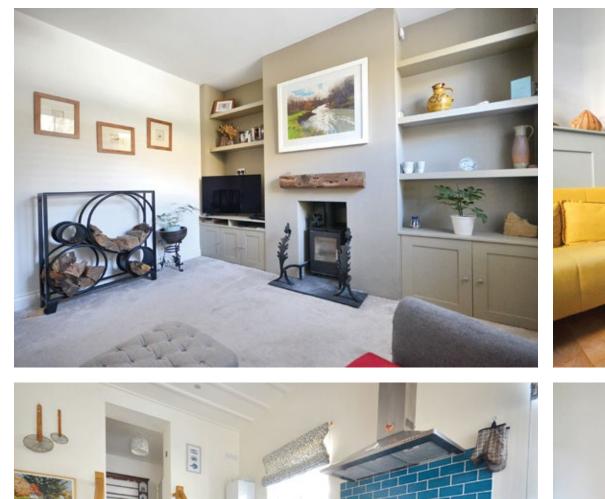

Returning to the property, the current owners present to the market a home that mixes period charm with modern and contemporary touches and one that is ready to move into and enjoy from the very first moment. Walking through the front door, there is a warm and welcoming feel and stepping through into the snug only reaffirms this. As lovely as this room is, your eyes are naturally drawn to the adjoining two rooms, the garden and the stunning open views in the background.

The two rooms mentioned include the handmade, bespoke kitchen provided by Abbey Kitchens, Winchcombe. With wood fronts, granite work surfaces and a striking blue, brick effect tile plus stone tiled flooring which further benefits from under floor heating, this is one kitchen that will not disappoint.