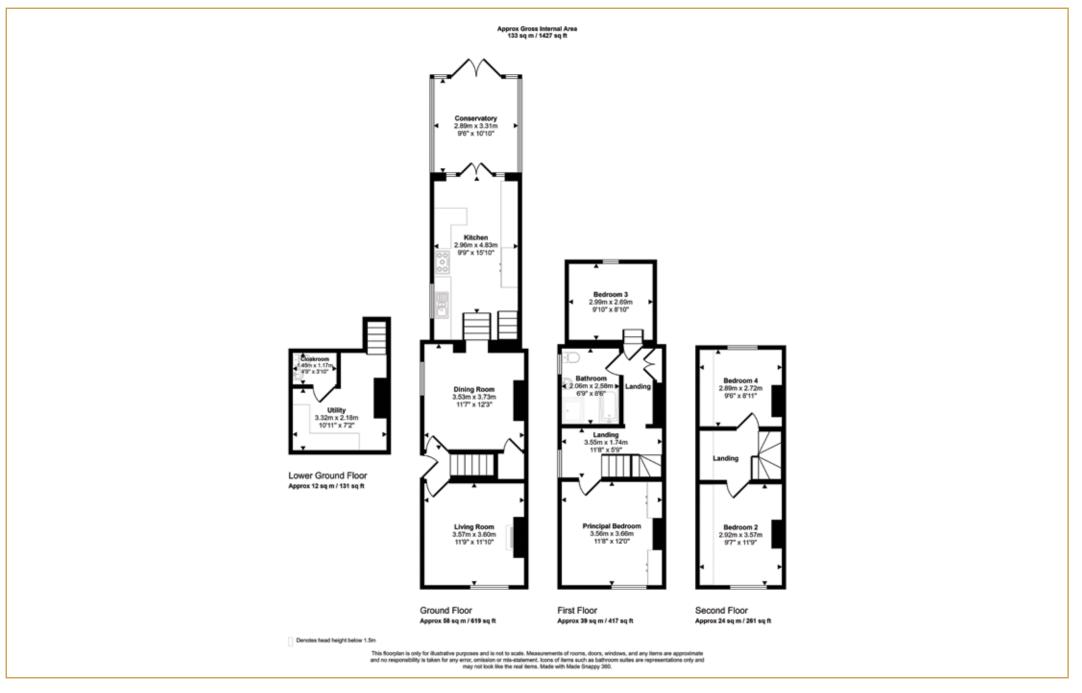

Further rooms to the ground floor include the living room, located at the front of the home which benefits from fitted shelving to the alcoves. Stepping down to the lower level, is the utility room which offers a wealth of storage and plumbing for a washing machine, and finally the cloakroom.

Moving upstairs, on the first floor are the first two bedrooms, both of which are double rooms. The final room to the floor is the stylish family bathroom, which offers a four-piece suite to include a freestanding roll top bath and walk in shower. The upper level of the property is completed by the remaining two double bedrooms.

- A wonderful, four-bedroom semi detached family home located in this ever popular village
- Enjoying a super aspect to the rear across the Sudeley Estate grounds
- Due to the property's location, the home is within walking distance to all local amenities
- Offering accommodation over four floors, all of which is beautifully appointed
- The ground floor enjoys two reception rooms, kitchen/breakfast room and conservatory

- The kitchen is bespoke and made by Abbey Kitchens of Winchcombe
- On the first floor are two double bedrooms and a very stylish family bathroom
- To the upper level are a further two bedrooms
- To the rear is a large terrace, opening onto lawn gardens, which is full of maturity
- A property that comes with a high recommendation to view