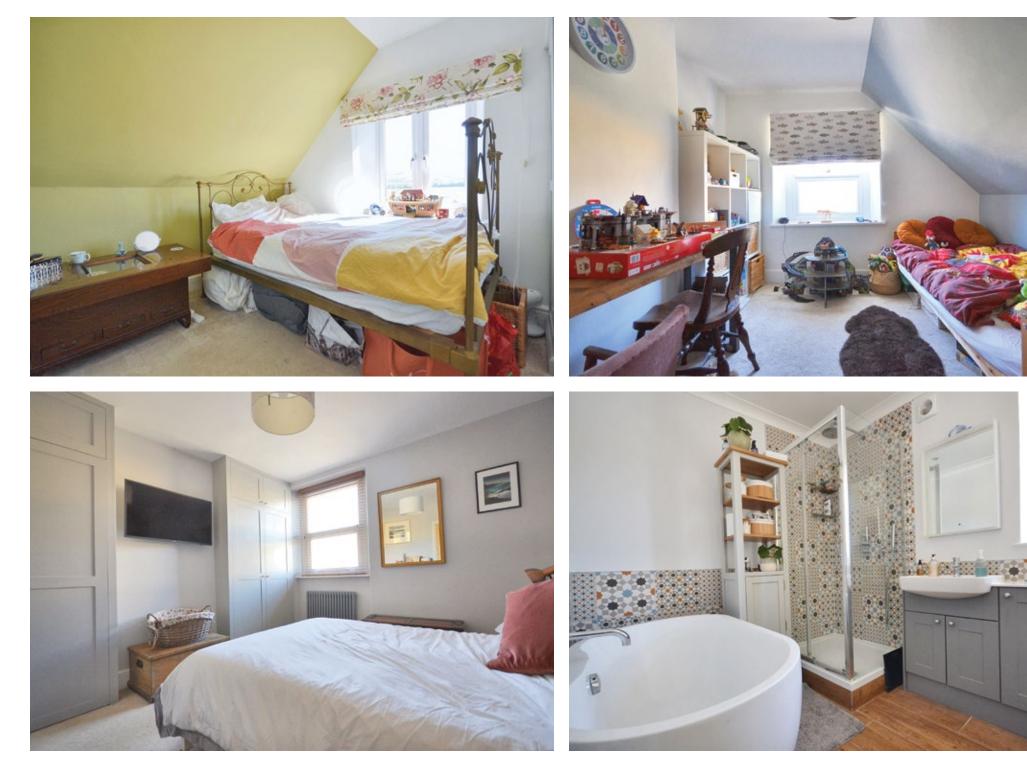

Moving upstairs, on the first floor are the first two bedrooms, both of which are double rooms. The final room to the floor is the stylish family bathroom, which offers a four-piece suite to include a freestanding roll top bath and walk in shower. The upper level of the property is completed by the remaining two double bedrooms.