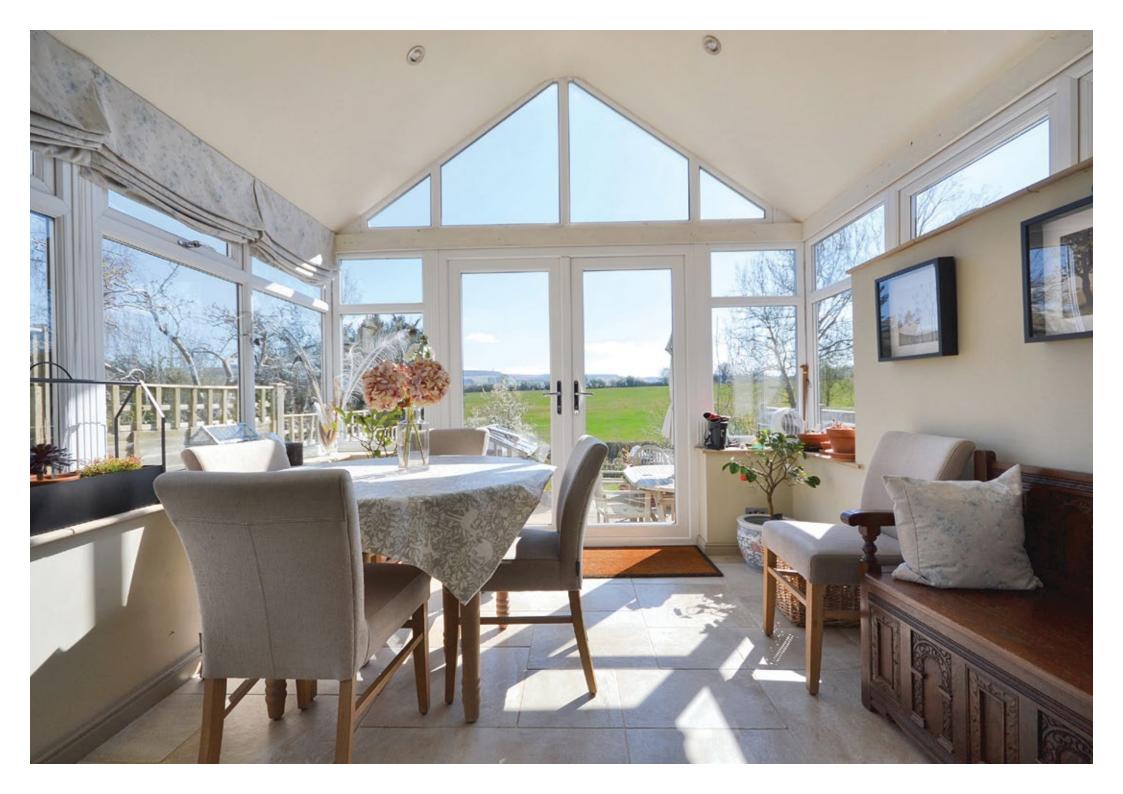

The tiled floor found in the kitchen continues neatly into the conservatory, effortlessly tying the two rooms together and it is from here that one gets an overview of the established garden and Sudeley Farm Estate, situated directly behind the property.

## Explore outside... 28 CHELTENHAM ROAD

Moving outside, the rear garden features a paved terrace, located directly outside the French doors from the conservatory. The remainder of the garden is laid to lawn and offers mature plants and shrubs and is enclosed by hedging and fencing.