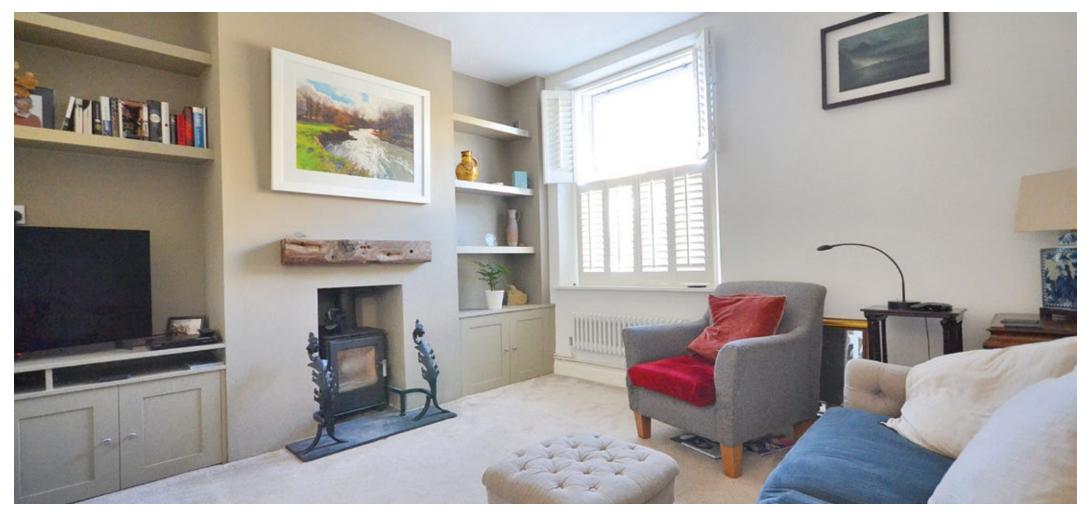

Returning to the property, the current owners present to the market a home that mixes period charm with modern and contemporary touches and one that is ready to move into and enjoy from the very first moment. Walking through the front door, there is a warm and welcoming feel and stepping through into the snug only reaffirms this. As lovely as this room is, your eyes are naturally drawn to the adjoining two rooms, the garden and the stunning open views in the background.

Further rooms to the ground floor include the living room, located at the front of the home which benefits from fitted shelving to the alcoves. Stepping down to the lower level, is the utility room which offers a wealth of storage and plumbing for a washing machine, and finally the cloakroom.