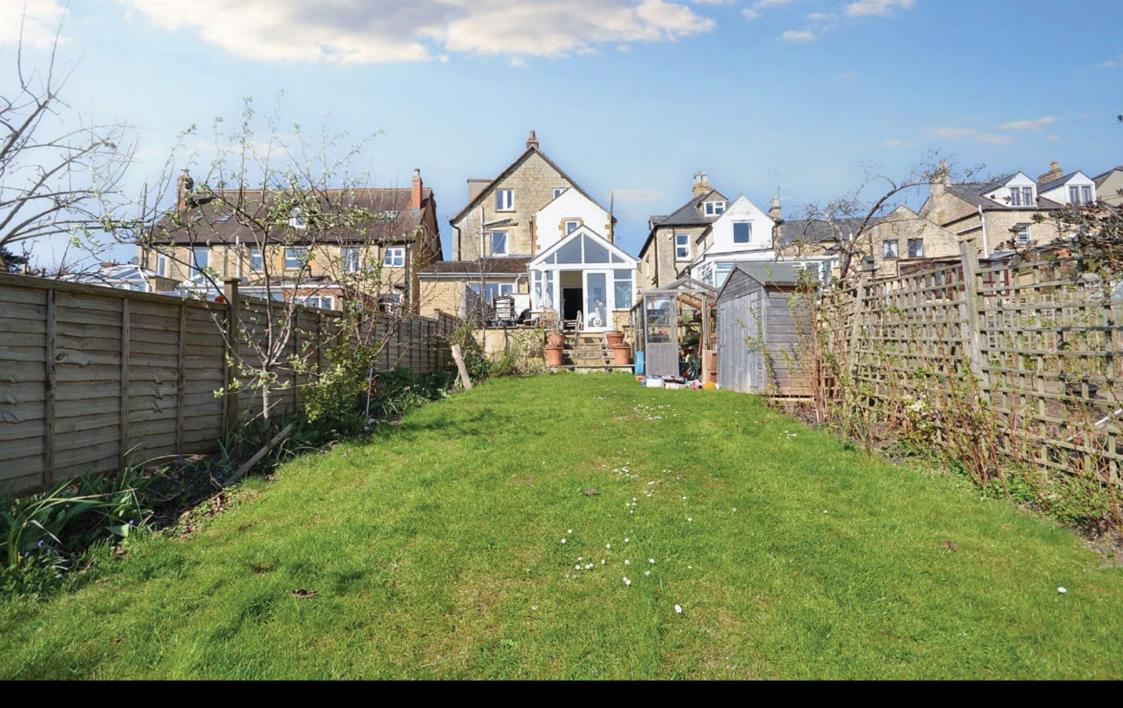

## Explore outside... 28 CHELTENHAM ROAD

Moving outside, the rear garden features a paved terrace, located directly outside the French doors from the conservatory. The remainder of the garden is laid to lawn and offers mature plants and shrubs and is enclosed by hedging and fencing.