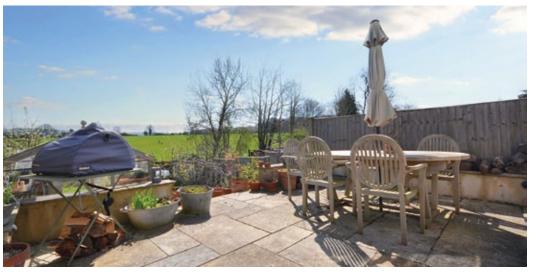

## Explore outside... 28 CHELTENHAM ROAD

Moving outside, the rear garden features a paved terrace, located directly outside the French doors from the conservatory. The remainder of the garden is laid to lawn and offers mature plants and shrubs and is enclosed by hedging and fencing.