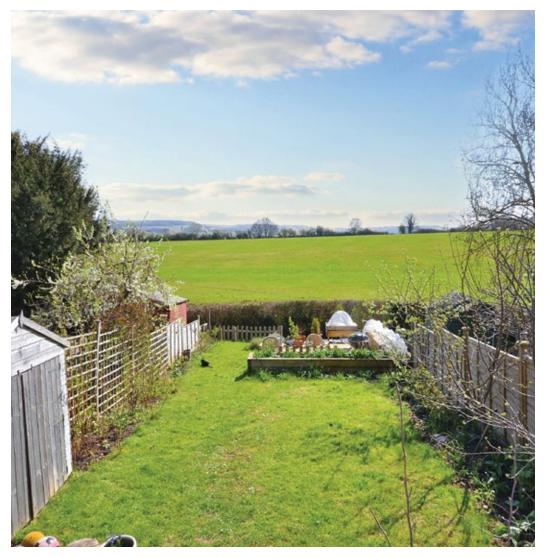

The tiled floor found in the kitchen continues neatly into the conservatory, effortlessly tying the two rooms together and it is from here that one gets an overview of the established garden and Sudeley Farm Estate, situated directly behind the property.

## Explore outside... 28 CHELTENHAM ROAD

Moving outside, the rear garden features a paved terrace, located directly outside the French doors from the conservatory. The remainder of the garden is laid to lawn and offers mature plants and shrubs and is enclosed by hedging and fencing.