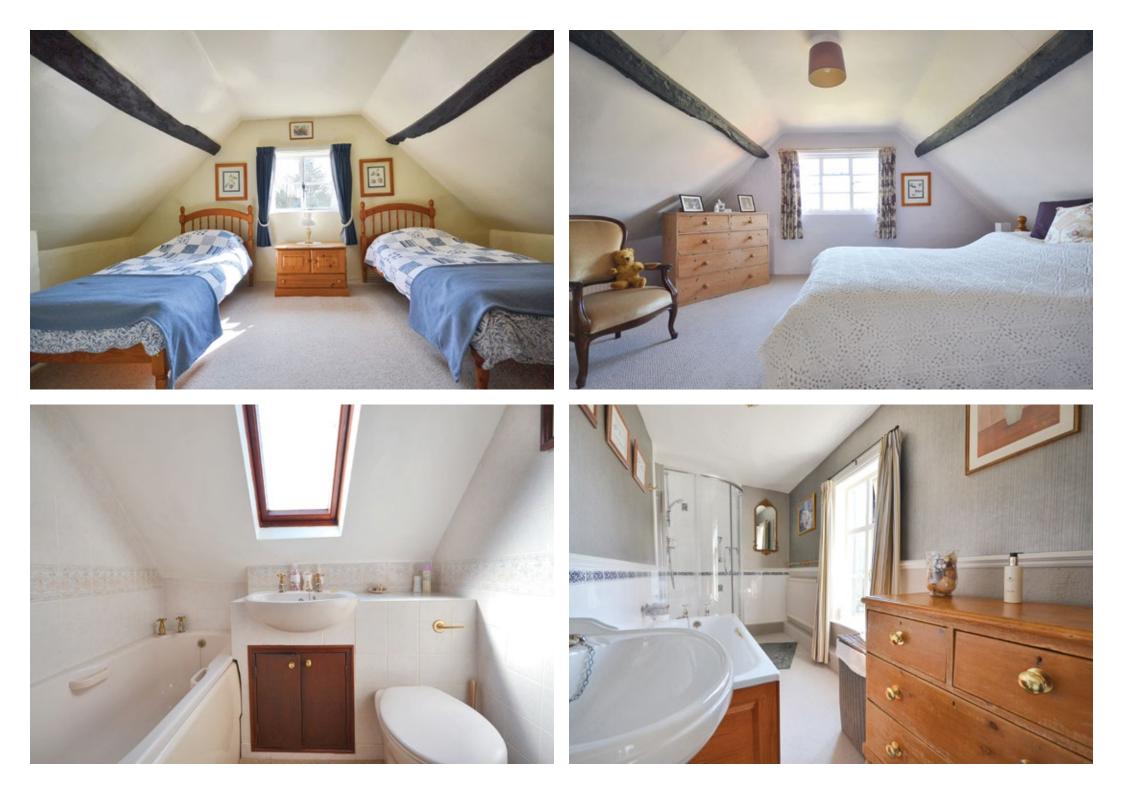

To the first floor is the principal bedroom, bedroom four and a four-piece family bathroom. The principal bedroom, along with bedroom four, benefits from fitted wardrobes whilst the family bathroom enjoys not only a bath but also a corner shower.

To the upper level are the two remaining bedrooms and a second, three-piece family bathroom. Both the bedrooms are double rooms and both enjoy wonderful, elevated views of either the garden or the village.