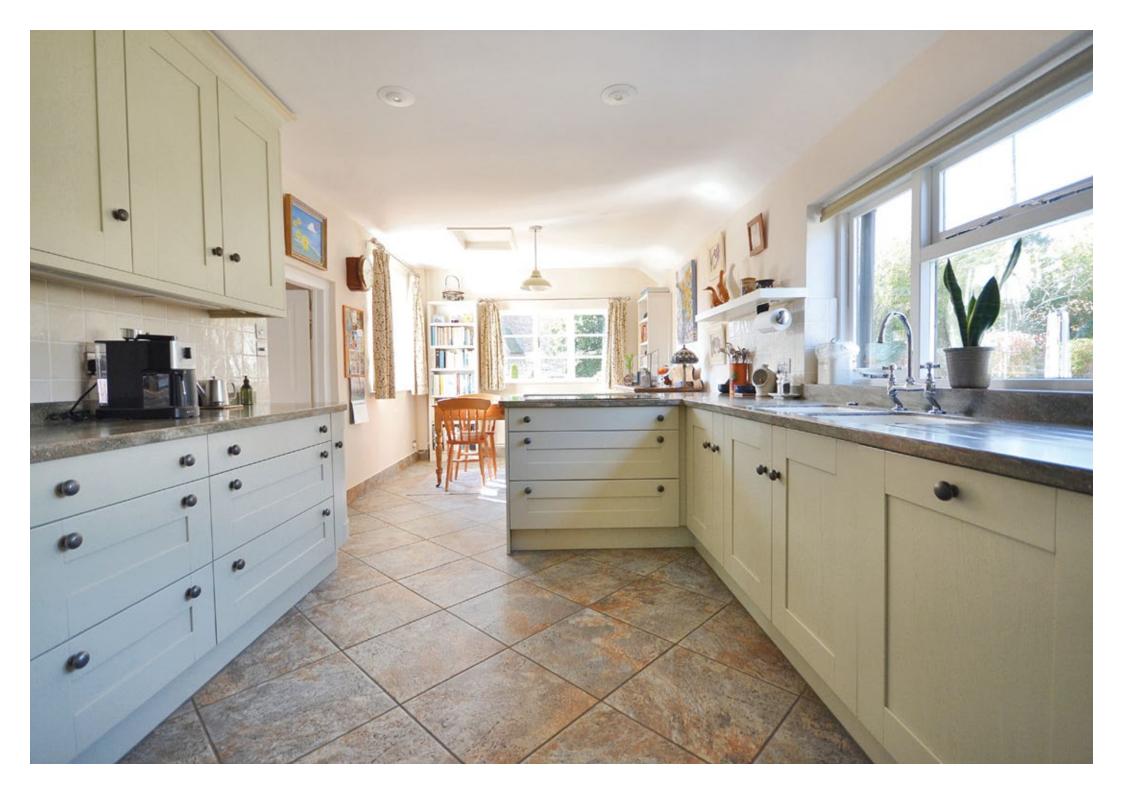

Completing the ground floor is a stylish kitchen/breakfast room which in turn leads through to the separate utility. The kitchen enjoys a wealth of fitted units which in turn sit alongside a host of integrated appliances. The breakfast area will comfortably house a four-seater table and chairs.