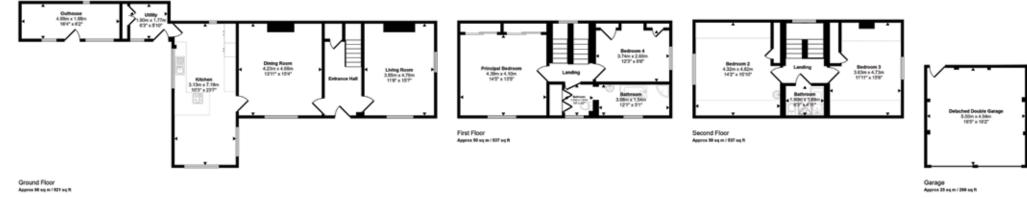

Internally on the ground floor, a welcoming and central entrance hall leads you through to the two formal reception rooms, the living room on your right and the dining room to the left. The living room enjoys plenty of natural light from the double aspect windows whilst the dining room enjoys fitted cupboards to the alcoves and super views over the garden.

Completing the ground floor is a stylish kitchen/breakfast room which in turn leads through to the separate utility. The kitchen enjoys a wealth of fitted units which in turn sit alongside a host of integrated appliances. The breakfast area will comfortably house a four-seater table and chairs.

To the first floor is the principal bedroom, bedroom four and a four-piece family bathroom. The principal bedroom, along with bedroom four, benefits from fitted wardrobes whilst the family bathroom enjoys not only a bath but also a corner shower.

To the upper level are the two remaining bedrooms and a second, three-piece family bathroom. Both the bedrooms are double rooms and both enjoy wonderful, elevated views of either the garden or the village.

## Explore outside... ANVIL HOUSE

Externally, the property enjoys off road parking which in turn leads to a modern, detached double garage which features light, power and electric, up and over doors. The garden is something to behold, full of colour and maturity, this really is a lovely space to sit and unwind. Enjoying a large, paved terrace, lawns and well-stocked flower beds, this is a garden that must be visited to fully appreciate all that is on offer.

## DIRECTIONS

To locate the property, please enter the following postcode into your sat nav system: GL20 6DA. Upon arrival, the property can be identified by our For Sale sign.

Approx Gross Internal Area 210 sq:m.i 2242 sq:ft