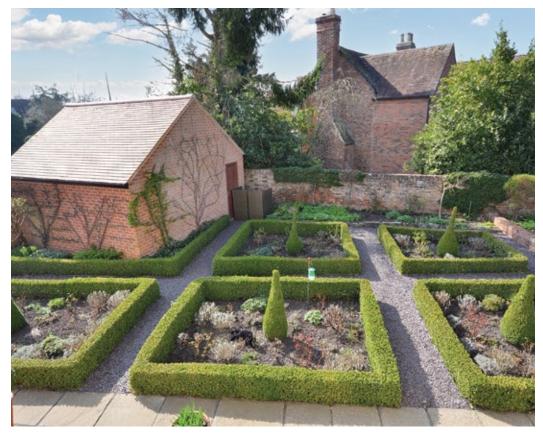

## Welcome to... ANVIL HOUSE

Welcome to Anvil House, a wonderful four double bedroom detached family home, located in the heart of this highly sought after village. Believed to be around 300 years old, the property is full of charm and character yet enjoys a wealth of accommodation across the three floors and is accompanied by a most stunning and mature walled garden that features a paved terrace, lawns, box hedging and a wealth of colour. Add in that the property further benefits from driveway parking and a modern, detached double garage, you can understand why viewing comes highly recommended.

## Explore outside... ANVIL HOUSE

Externally, the property enjoys off road parking which in turn leads to a modern, detached double garage which features light, power and electric, up and over doors. The garden is something to behold, full of colour and maturity, this really is a lovely space to sit and unwind. Enjoying a large, paved terrace, lawns and well-stocked flower beds, this is a garden that must be visited to fully appreciate all that is on offer.