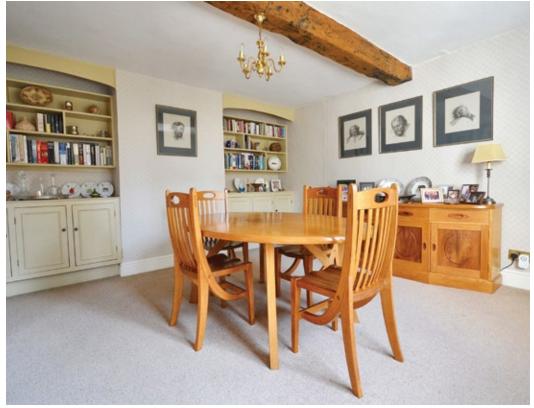

Internally on the ground floor, a welcoming and central entrance hall leads you through to the two formal reception rooms, the living room on your right and the dining room to the left. The living room enjoys plenty of natural light from the double aspect windows whilst the dining room enjoys fitted cupboards to the alcoves and super views over the garden.