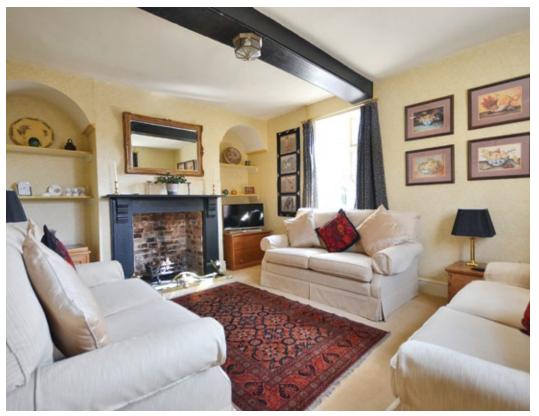

Internally on the ground floor, a welcoming and central entrance hall leads you through to the two formal reception rooms, the living room on your right and the dining room to the left. The living room enjoys plenty of natural light from the double aspect windows whilst the dining room enjoys fitted cupboards to the alcoves and super views over the garden.