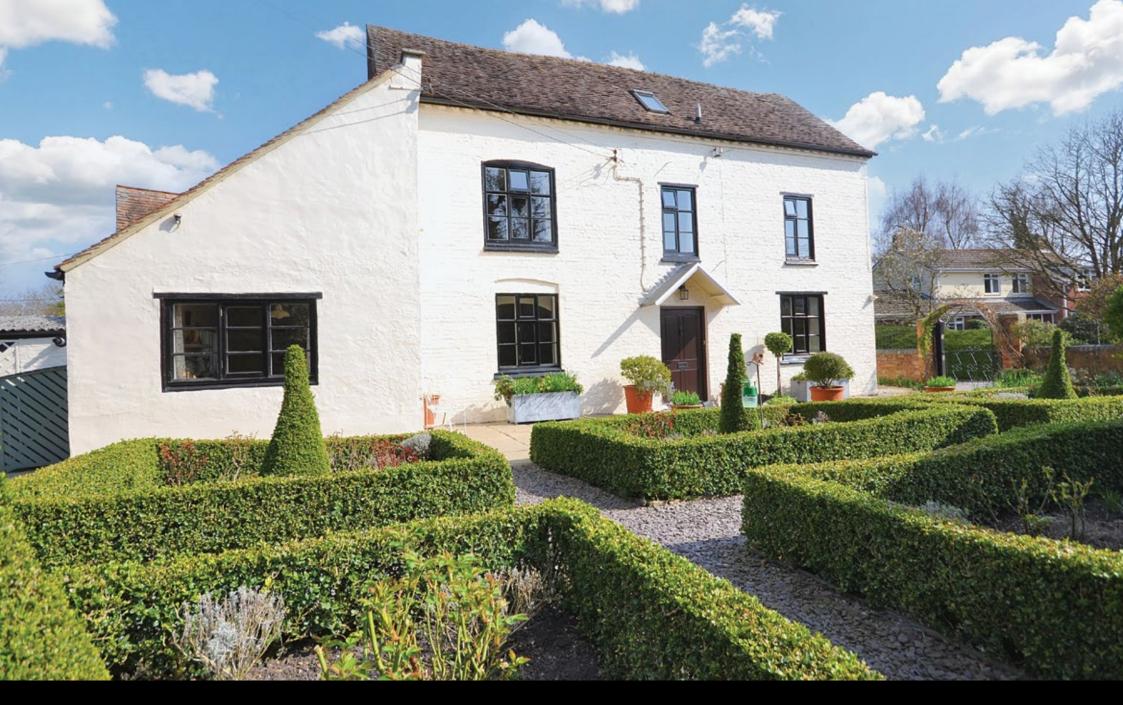

ANVIL HOUSE Church End | Twyning | Tewkesbury | Gloucestershire | GL20 6DA

## Welcome to... ANVIL HOUSE

Welcome to Anvil House, a wonderful four double bedroom detached family home, located in the heart of this highly sought after village. Believed to be around 300 years old, the property is full of charm and character yet enjoys a wealth of accommodation across the three floors and is accompanied by a most stunning and mature walled garden that features a paved terrace, lawns, box hedging and a wealth of colour. Add in that the property further benefits from driveway parking and a modern, detached double garage, you can understand why viewing comes highly recommended.

## Explore outside... ANVIL HOUSE

Externally, the property enjoys off road parking which in turn leads to a modern, detached double garage which features light, power and electric, up and over doors. The garden is something to behold, full of colour and maturity, this really is a lovely space to sit and unwind. Enjoying a large, paved terrace, lawns and well-stocked flower beds, this is a garden that must be visited to fully appreciate all that is on offer.