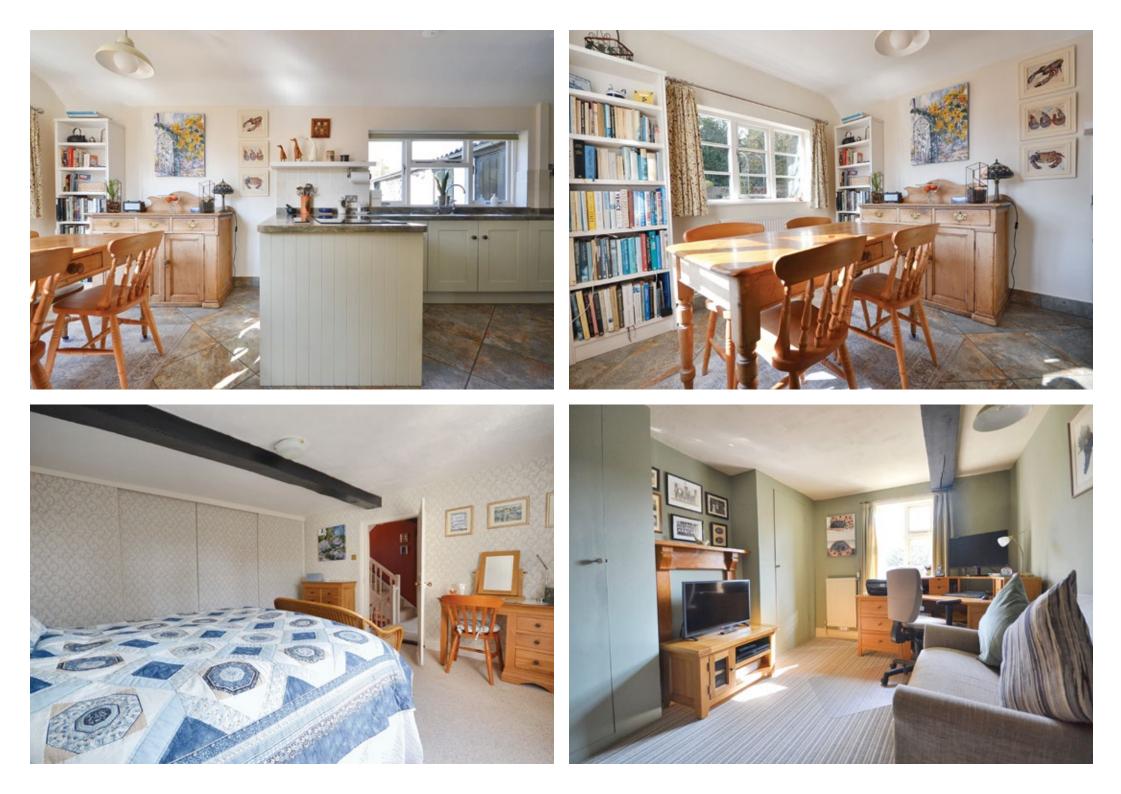

Internally on the ground floor, a welcoming and central entrance hall leads you through to the two formal reception rooms, the living room on your right and the dining room to the left. The living room enjoys plenty of natural light from the double aspect windows whilst the dining room enjoys fitted cupboards to the alcoves and super views over the garden.

Completing the ground floor is a stylish kitchen/breakfast room which in turn leads through to the separate utility. The kitchen enjoys a wealth of fitted units which in turn sit alongside a host of integrated appliances. The breakfast area will comfortably house a four-seater table and chairs.