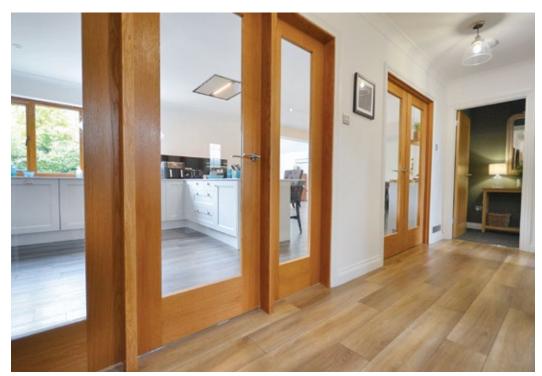

newly laid and leads to the front door and continues around the entire property, making access around the home exceptionally easy.

Stepping through the double-opening wooden doors is a bright, spacious, and welcoming entrance hall, enjoying modern décor, clean lines and a wonderful view into the open-plan living space due to the two sets of glass French doors giving access to the space.