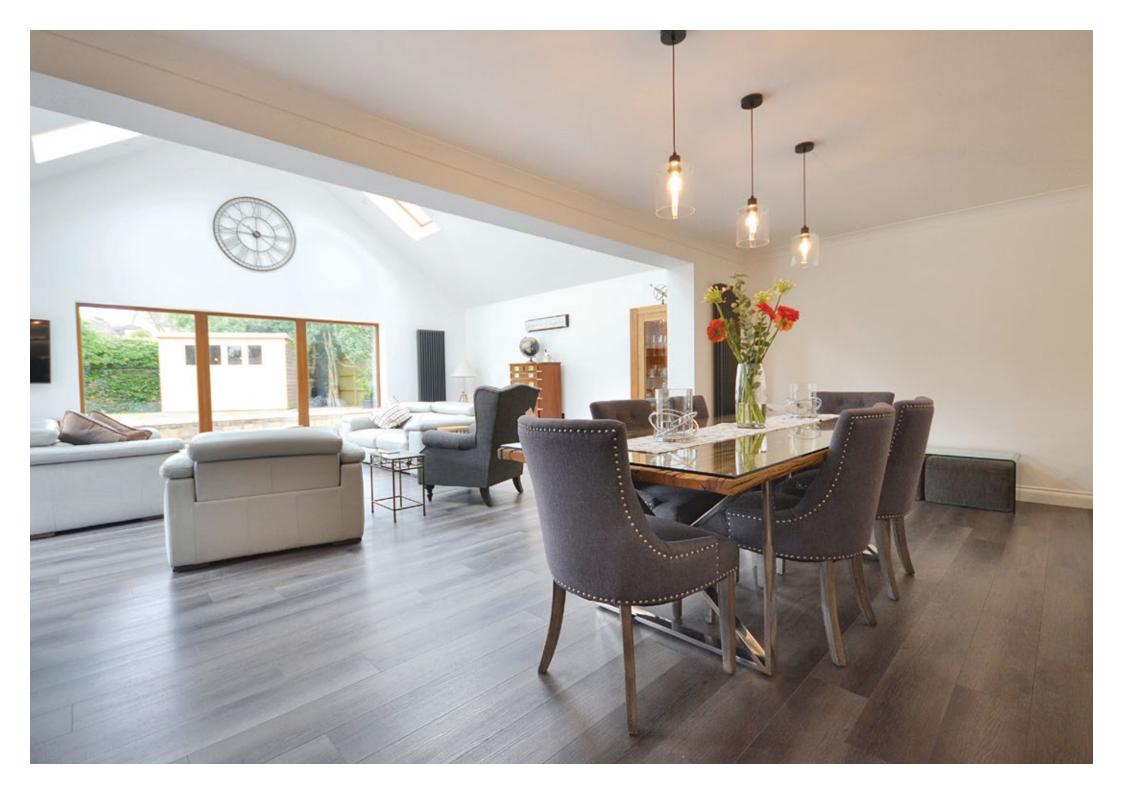

The living space is an extension of the original home and enjoys one complete wall of glass to the rear elevation, while to the side, bi-folding doors lead onto the rear terrace. The room is enhanced greatly by the double-height roof line, and within are Velux windows, which allow plenty of additional light to flood into the room.

Off the living room is the dining area, which comfortably holds a 10-seater table and chairs, with the central fireplace providing a focal point for the

room. Off the dining area is the kitchen, and what a kitchen it is.