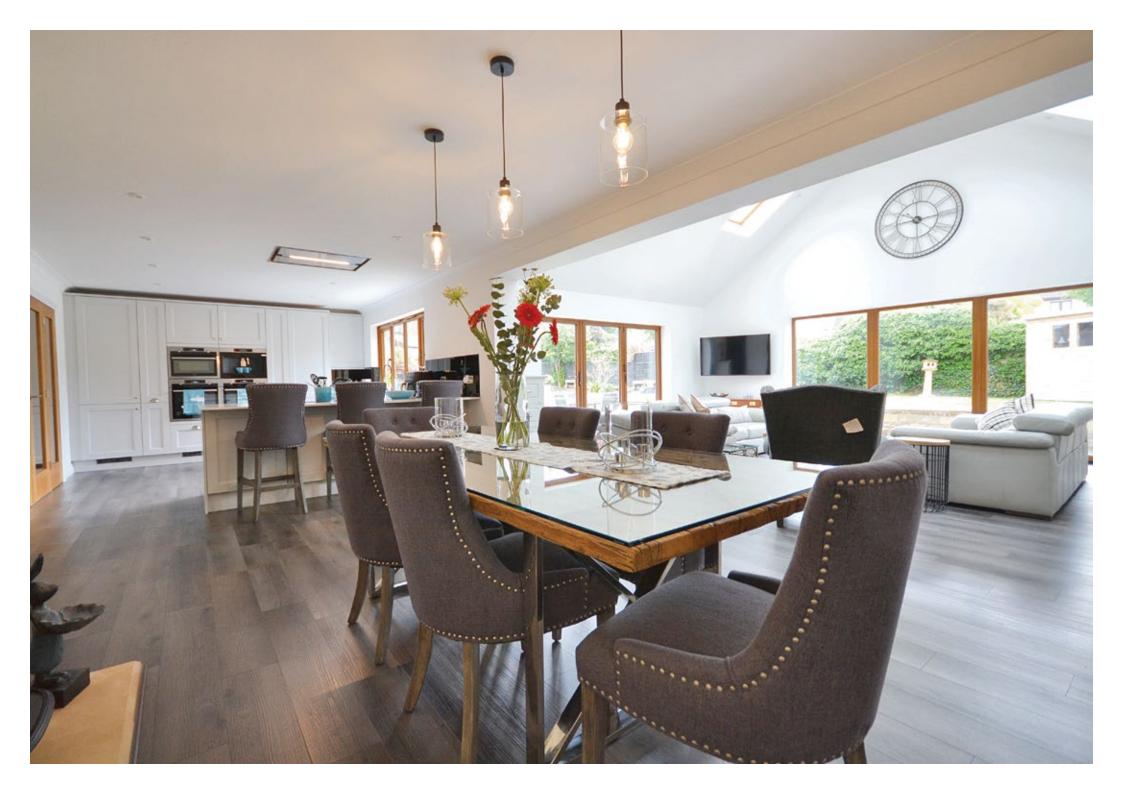

The living space is an extension of the original home and enjoys one complete wall of glass to the rear elevation, while to the side, bi-folding doors lead onto the rear terrace. The room is enhanced greatly by the double-height roof line, and within are Velux windows, which allow plenty of additional light to flood into the room.

Off the living room is the dining area, which comfortably holds a 10-seater table and chairs, with the central fireplace providing a focal point for the

room. Off the dining area is the kitchen, and what a kitchen it is.