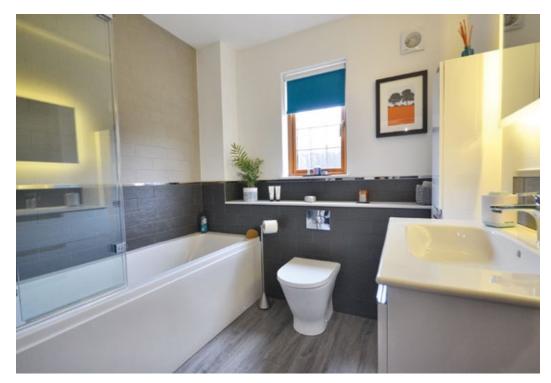

Returning to the hallway, doors lead to the separate cloakroom and utility room, all finished to the same exacting specification found throughout the home

Of the bedrooms, all are double rooms, with the master bedroom and guest bedroom both benefiting from a bank of fitted wardrobes and beautifully appointed en suite shower rooms. The remaining two bedrooms are both lovely and enjoy views over the front garden. Completing the internal accommodation is the three-piece family bathroom.