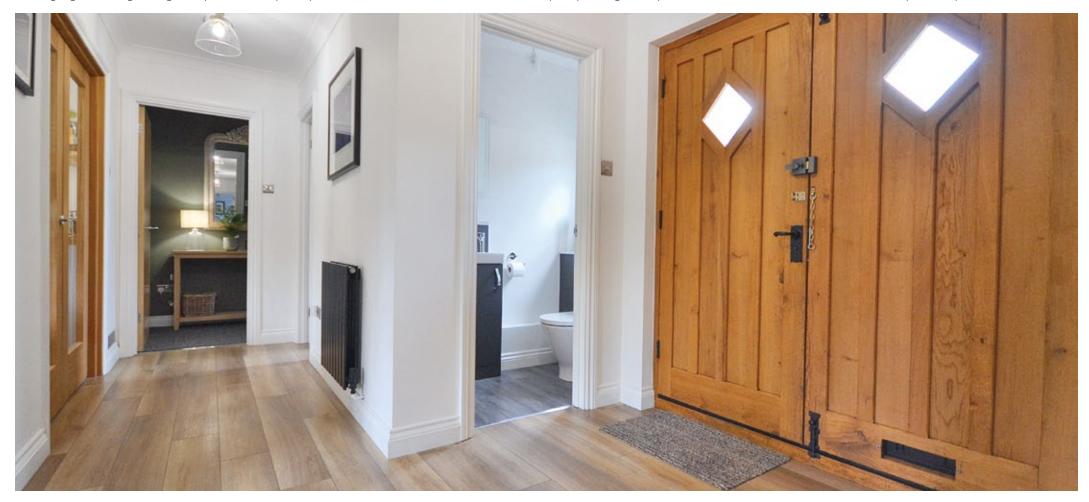

newly laid and leads to the front door and continues around the entire property, making access around the home exceptionally easy.

Stepping through the double-opening wooden doors is a bright, spacious, and welcoming entrance hall, enjoying modern décor, clean lines and a wonderful view into the open-plan living space due to the two sets of glass French doors giving access to the space.

Returning to the hallway, doors lead to the separate cloakroom and utility room, all finished to the same exacting specification found throughout the home

Of the bedrooms, all are double rooms, with the master bedroom and guest bedroom both benefiting from a bank of fitted wardrobes and beautifully appointed en suite shower rooms. The remaining two bedrooms are both lovely and enjoy views over the front garden. Completing the internal accommodation is the three-piece family bathroom.