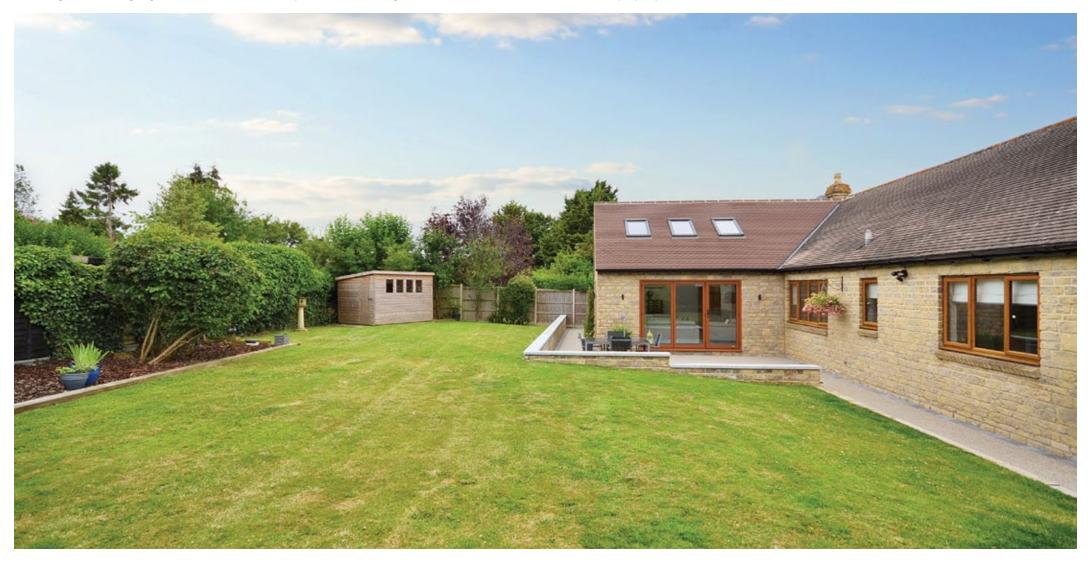

The property is situated within a small cul-de-sac of similar-style homes, accessed off a private lane. To the front of the property is a double-width driveway allowing for off-road parking, which in turn leads to the detached double garage, benefiting from light and power. A resin pathway has been

## Explore outside... LITTLE BEECHES

Externally, the gardens wrap around the property and feature a resin-lay terrace, found directly outside the bifolding doors from the living room. The remainder is laid out on the lawn, and throughout the garden is a wealth of maturing plants and shrubs. The garden is enclosed by panel fencing.