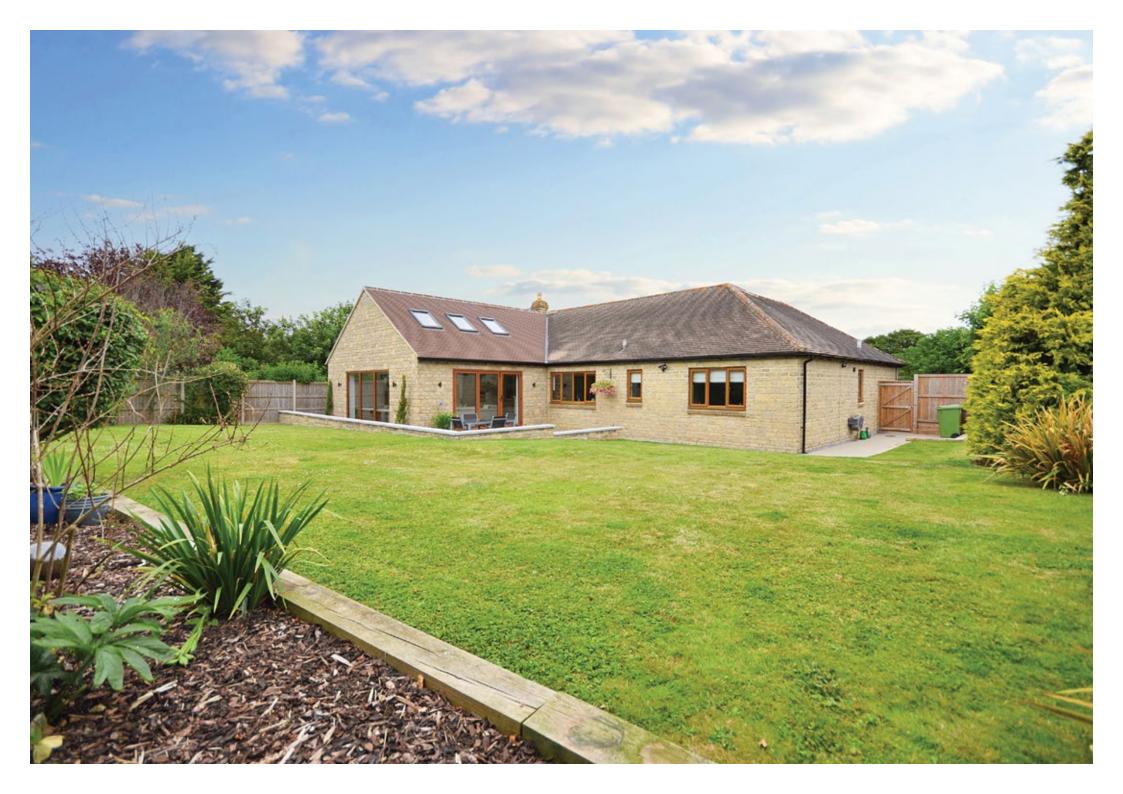

The property is situated within a small cul-de-sac of similar-style homes, accessed off a private lane. To the front of the property is a double-width driveway allowing for off-road parking, which in turn leads to the detached double garage, benefiting from light and power. A resin pathway has been

## Explore outside... LITTLE BEECHES

Externally, the gardens wrap around the property and feature a resin-lay terrace, found directly outside the bifolding doors from the living room. The remainder is laid out on the lawn, and throughout the garden is a wealth of maturing plants and shrubs. The garden is enclosed by panel fencing.