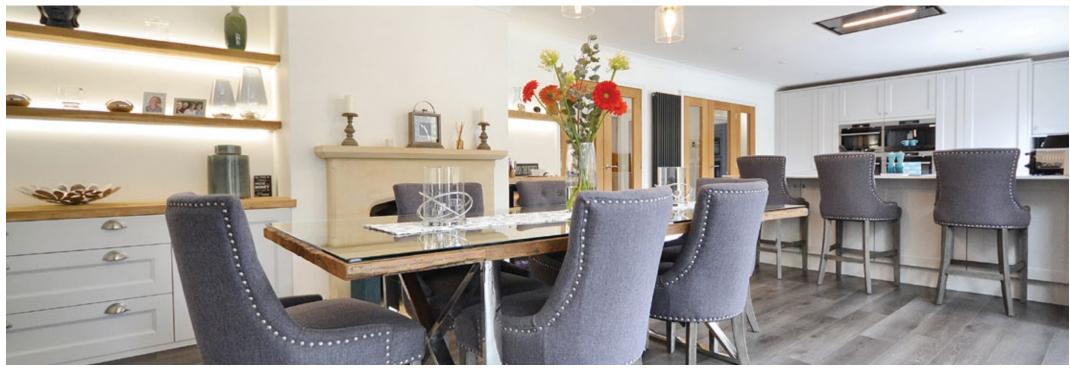

Off the living room is the dining area, which comfortably holds a 10-seater table and chairs, with the central fireplace providing a focal point for the

room. Off the dining area is the kitchen, and what a kitchen it is.

Enjoying a wealth of high-spec units, the room further enjoys a wealth of integrated appliances, including double ovens, microwaves, coffee machines, and the extractor fan, which has cleverly been integrated into the ceiling and is completed by Quartz worksurfaces.