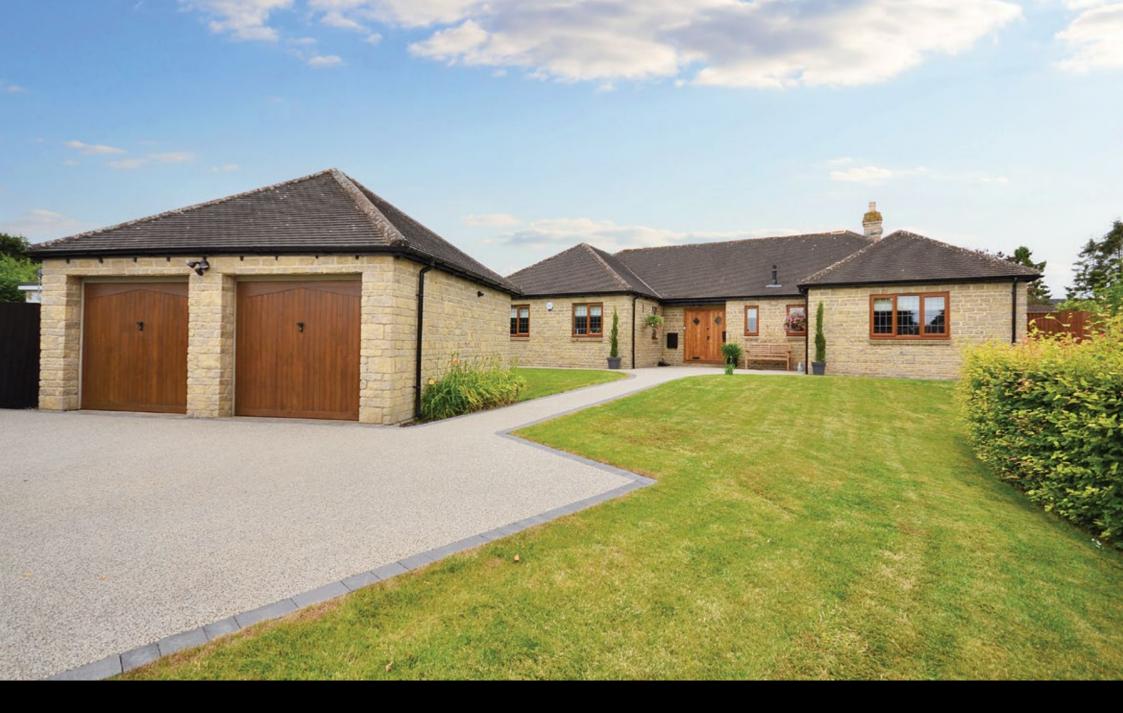

## Welcome to... LITTLE BEECHES

Welcome to Little Beeches, a wonderfully stylish four-bedroom detached bungalow located in this ever-popular area of Cheltenham. Having spent the last two years being refurbished and extended, the current owners now present a home that offers a wealth of internal accommodation, finished to an exceptionally high specification.

With the possibility of being offered for sale with no onward chain, the property enjoys a stunning open-plan living space, two en suite bedrooms, wraparound gardens, and a detached double garage. It is because of the above that this home comes with such a high recommendation to view.

The property is situated within a small cul-de-sac of similar-style homes, accessed off a private lane. To the front of the property is a double-width driveway allowing for off-road parking, which in turn leads to the detached double garage, benefiting from light and power. A resin pathway has been