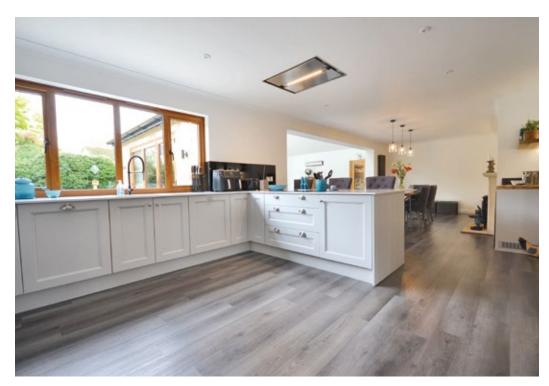

Off the living room is the dining area, which comfortably holds a 10-seater table and chairs, with the central fireplace providing a focal point for the

room. Off the dining area is the kitchen, and what a kitchen it is.

Enjoying a wealth of high-spec units, the room further enjoys a wealth of integrated appliances, including double ovens, microwaves, coffee machines, and the extractor fan, which has cleverly been integrated into the ceiling and is completed by Quartz worksurfaces.