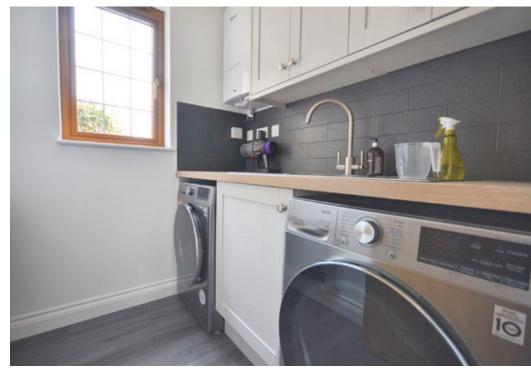

Returning to the hallway, doors lead to the separate cloakroom and utility room, all finished to the same exacting specification found throughout the home

Of the bedrooms, all are double rooms, with the master bedroom and guest bedroom both benefiting from a bank of fitted wardrobes and beautifully appointed en suite shower rooms. The remaining two bedrooms are both lovely and enjoy views over the front garden. Completing the internal accommodation is the three-piece family bathroom.