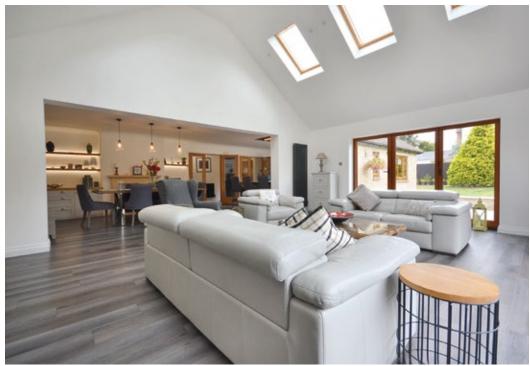

The living space is an extension of the original home and enjoys one complete wall of glass to the rear elevation, while to the side, bi-folding doors lead onto the rear terrace. The room is enhanced greatly by the double-height roof line, and within are Velux windows, which allow plenty of additional light to flood into the room.

Off the living room is the dining area, which comfortably holds a 10-seater table and chairs, with the central fireplace providing a focal point for the

room. Off the dining area is the kitchen, and what a kitchen it is.