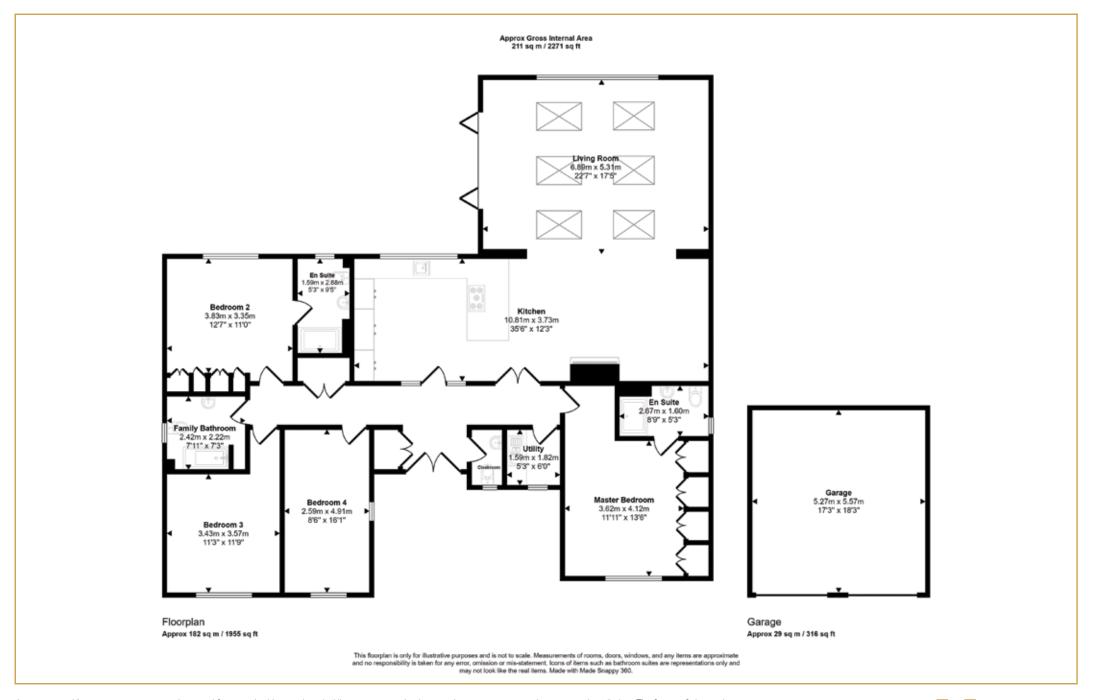

Off the living room is the dining area, which comfortably holds a 10-seater table and chairs, with the central fireplace providing a focal point for the

room. Off the dining area is the kitchen, and what a kitchen it is.

Enjoying a wealth of high-spec units, the room further enjoys a wealth of integrated appliances, including double ovens, microwaves, coffee machines, and the extractor fan, which has cleverly been integrated into the ceiling and is completed by Quartz worksurfaces.

Returning to the hallway, doors lead to the separate cloakroom and utility room, all finished to the same exacting specification found throughout the home

Of the bedrooms, all are double rooms, with the master bedroom and guest bedroom both benefiting from a bank of fitted wardrobes and beautifully appointed en suite shower rooms. The remaining two bedrooms are both lovely and enjoy views over the front garden. Completing the internal accommodation is the three-piece family bathroom.