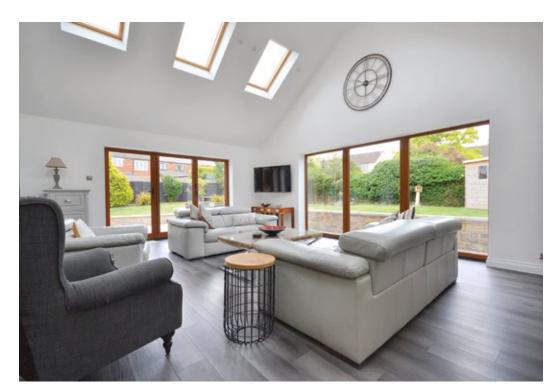

The living space is an extension of the original home and enjoys one complete wall of glass to the rear elevation, while to the side, bi-folding doors lead onto the rear terrace. The room is enhanced greatly by the double-height roof line, and within are Velux windows, which allow plenty of additional light to flood into the room.