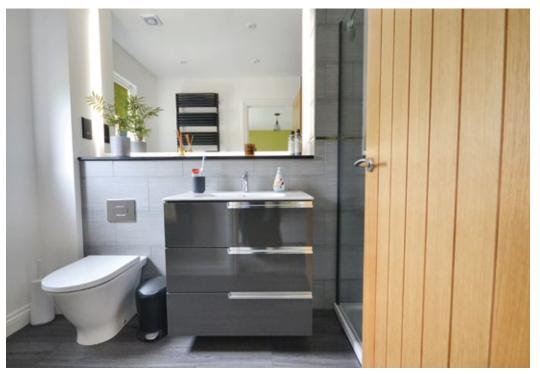

Returning to the hallway, doors lead to the separate cloakroom and utility room, all finished to the same exacting specification found throughout the home

Of the bedrooms, all are double rooms, with the master bedroom and guest bedroom both benefiting from a bank of fitted wardrobes and beautifully appointed en suite shower rooms. The remaining two bedrooms are both lovely and enjoy views over the front garden. Completing the internal accommodation is the three-piece family bathroom.