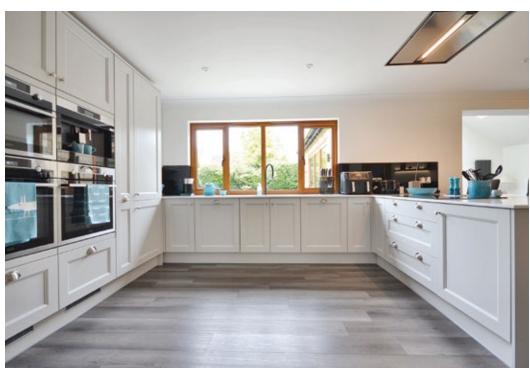

Enjoying a wealth of high-spec units, the room further enjoys a wealth of integrated appliances, including double ovens, microwaves, coffee machines, and the extractor fan, which has cleverly been integrated into the ceiling and is completed by Quartz worksurfaces.

Returning to the hallway, doors lead to the separate cloakroom and utility room, all finished to the same exacting specification found throughout the home

Of the bedrooms, all are double rooms, with the master bedroom and guest bedroom both benefiting from a bank of fitted wardrobes and beautifully appointed en suite shower rooms. The remaining two bedrooms are both lovely and enjoy views over the front garden. Completing the internal accommodation is the three-piece family bathroom.