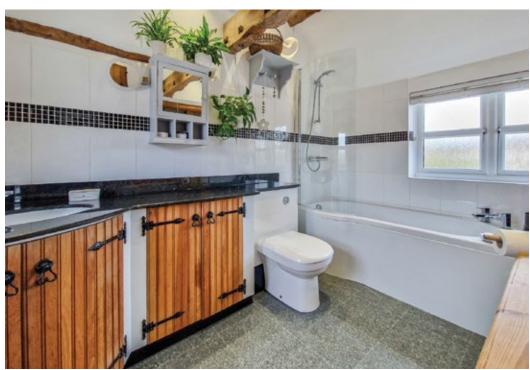

Completing the ground floor is bedroom two, which enjoys views over the rear garden and benefits from fitted storage.

Upstairs is the master bedroom, which benefits from double-aspect windows and fitted storage, and finally, there is the modern, three-piece family bathroom.