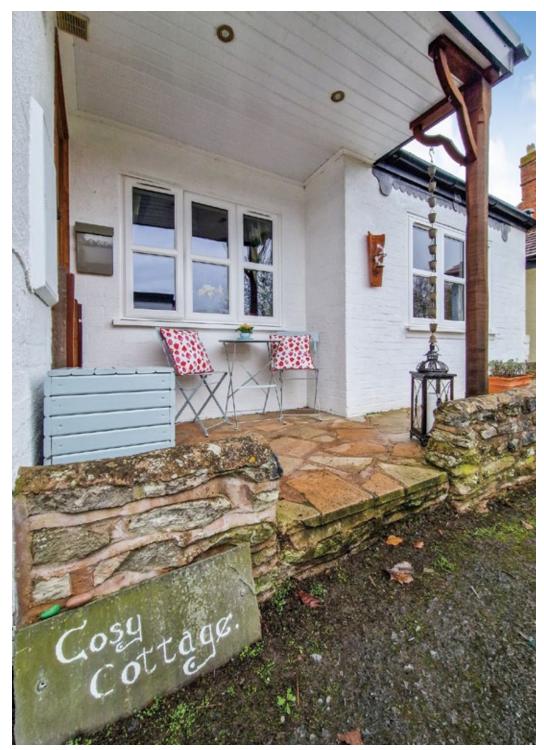

### COSY COTTAGE

Externally to the front is a detached single garage, benefiting from light and power, while in front of the garage is a private driveway, allowing parking for two or three vehicles. The property enjoys gardens to both the front and rear, with the front being laid to lawn, while to the rear is a spacious, enclosed courtyard.