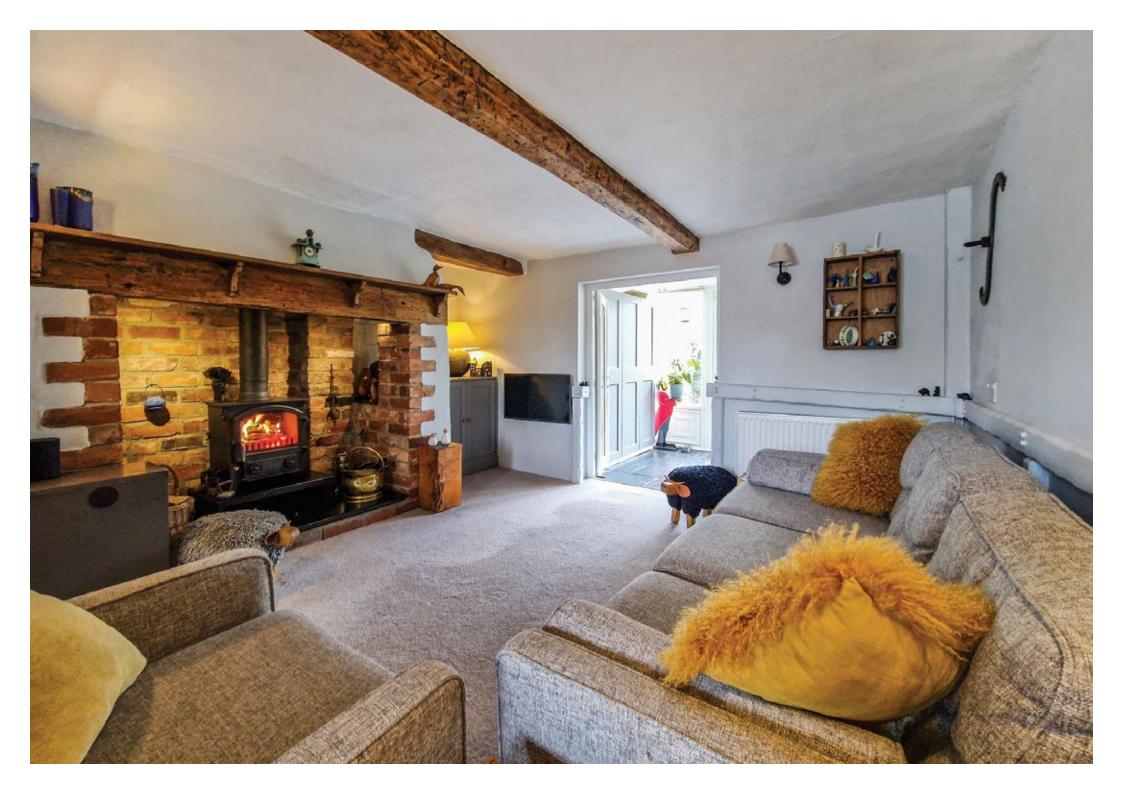

Stepping out of the kitchen leads neatly into the living room, which is simply delightful. Central to the room is the log-burning stove, which is inset into the inglenook and provides a wonderful warmth to the room. French doors to the head of the room lead into the garden room, while a further door gives access to the dining room.