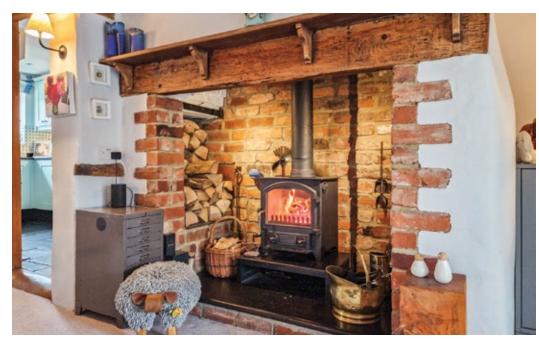

Stepping out of the kitchen leads neatly into the living room, which is simply delightful. Central to the room is the log-burning stove, which is inset into the inglenook and provides a wonderful warmth to the room. French doors to the head of the room lead into the garden room, while a further door gives access to the dining room.