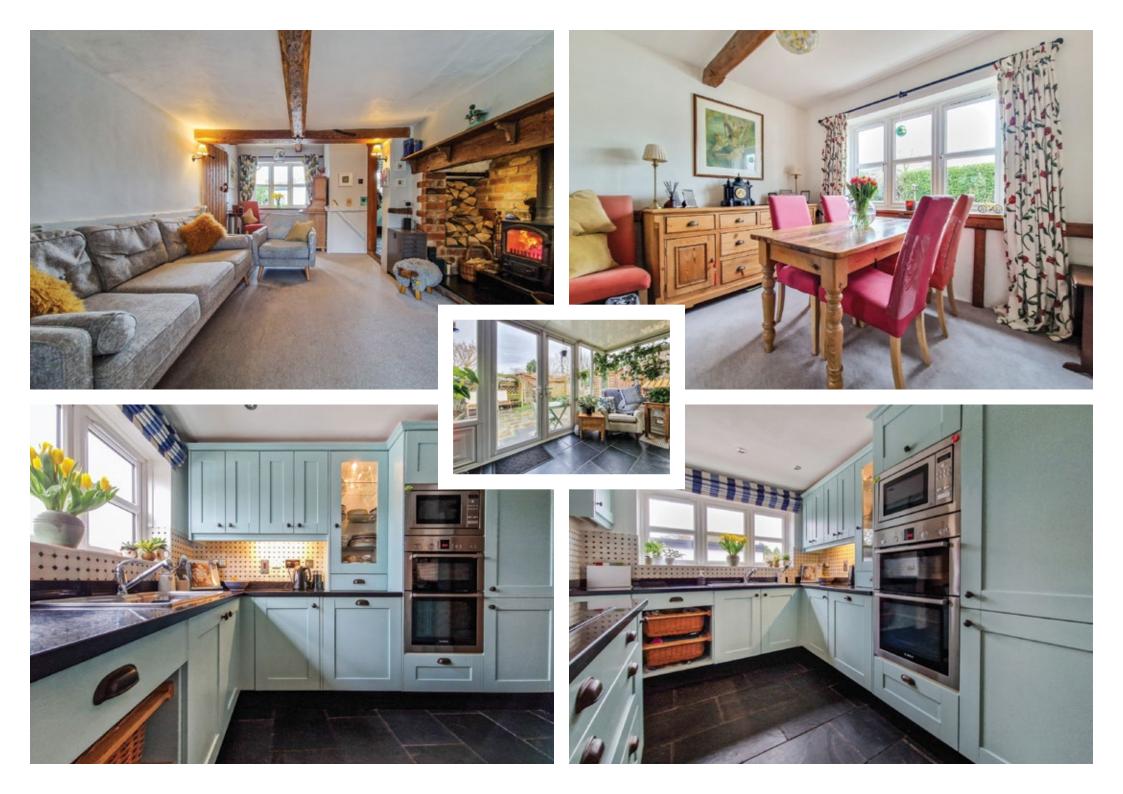

Returning to the property, the front door leads into the beautifully appointed kitchen, which offers a wealth of units, completed in duck egg blue with granite worksurfaces. The kitchen also benefits from an array of integrated appliances.

Stepping out of the kitchen leads neatly into the living room, which is simply delightful. Central to the room is the log-burning stove, which is inset into the inglenook and provides a wonderful warmth to the room. French doors to the head of the room lead into the garden room, while a further door gives access to the dining room.

Completing the ground floor is bedroom two, which enjoys views over the rear garden and benefits from fitted storage.

Upstairs is the master bedroom, which benefits from double-aspect windows and fitted storage, and finally, there is the modern, three-piece family bathroom.

### COSY COTTAGE

Externally to the front is a detached single garage, benefiting from light and power, while in front of the garage is a private driveway, allowing parking for two or three vehicles. The property enjoys gardens to both the front and rear, with the front being laid to lawn, while to the rear is a spacious, enclosed courtyard.