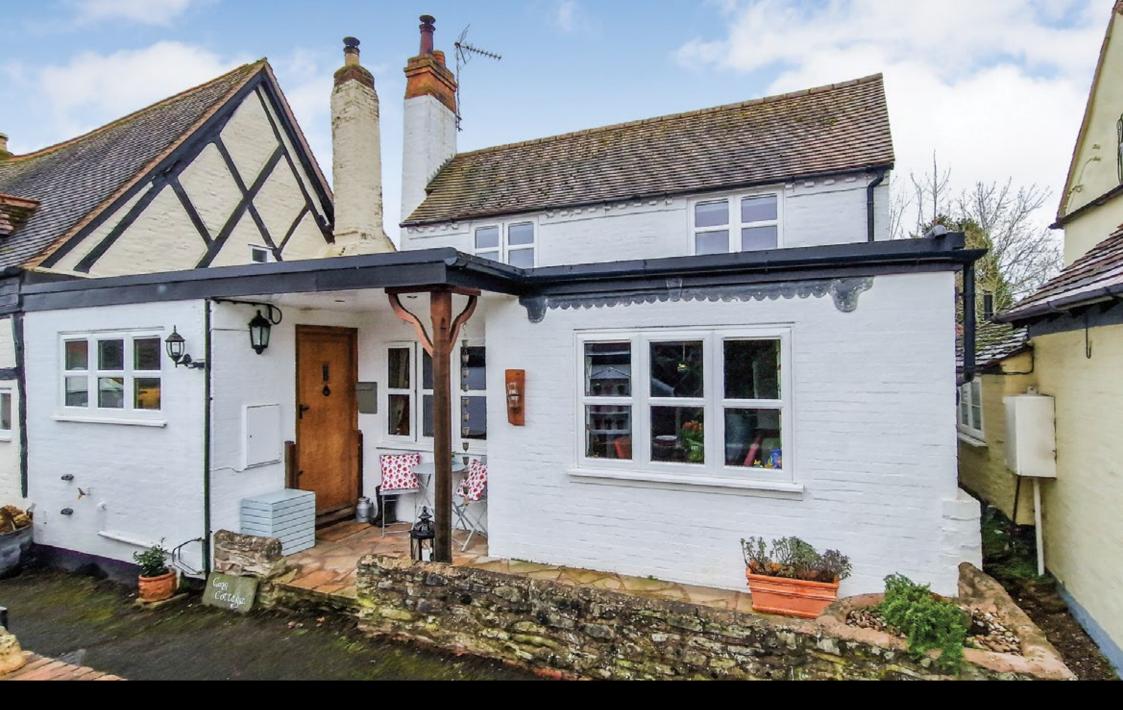

COSY COTTAGE

Ferry Lane | Uckinghall | Worcestershire | GL20 6ER

#### COSY COTTAGE

Welcome to Cosy Cottage, a delightful two-bedroom attached cottage located in this highly desirable Worcestershire village, beautifully presented and ready to move into and enjoy. Boasting a modern, fitted kitchen, a living room with a log-burning fire and French doors into the garden room. Furthermore, there is one additional reception room, two lovely bedrooms and a modern three-piece family bathroom. Add in front and rear gardens, a detached garage plus driveway parking, and you begin to understand why this home comes with such a high recommendation to view.

### COSY COTTAGE

Externally to the front is a detached single garage, benefiting from light and power, while in front of the garage is a private driveway, allowing parking for two or three vehicles. The property enjoys gardens to both the front and rear, with the front being laid to lawn, while to the rear is a spacious, enclosed courtyard.