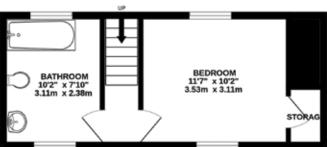

#### TOTAL FLOOR AREA: 1030 sq.ft. (95.7 sq.m.) approx.

Whilst every attempt has been made to ensure the accuracy of the floorplan contained here, measurements of doors, windows, rooms and any other items are approximate and no responsibility is taken for any error, omission or mis-statement. This plan is for illustrative purposes only and should be used as such by any prospective purchaser. The services, systems and appliances shown have not been tested and no guarantee as to their operability or efficiency can be given.

Completing the ground floor is bedroom two, which enjoys views over the rear garden and benefits from fitted storage.

Upstairs is the master bedroom, which benefits from double-aspect windows and fitted storage, and finally, there is the modern, three-piece family bathroom.