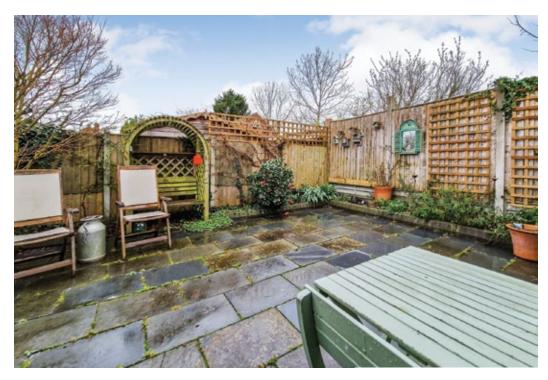

### COSY COTTAGE

Externally to the front is a detached single garage, benefiting from light and power, while in front of the garage is a private driveway, allowing parking for two or three vehicles. The property enjoys gardens to both the front and rear, with the front being laid to lawn, while to the rear is a spacious, enclosed courtyard.