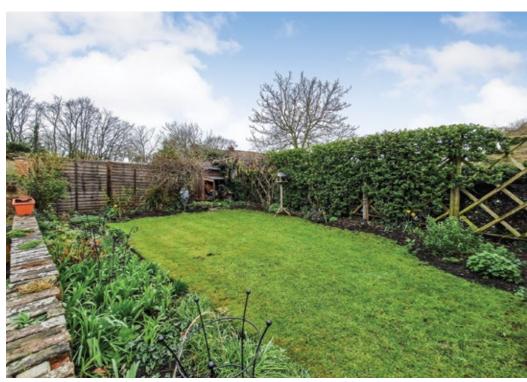

### COSY COTTAGE

Externally to the front is a detached single garage, benefiting from light and power, while in front of the garage is a private driveway, allowing parking for two or three vehicles. The property enjoys gardens to both the front and rear, with the front being laid to lawn, while to the rear is a spacious, enclosed courtyard.