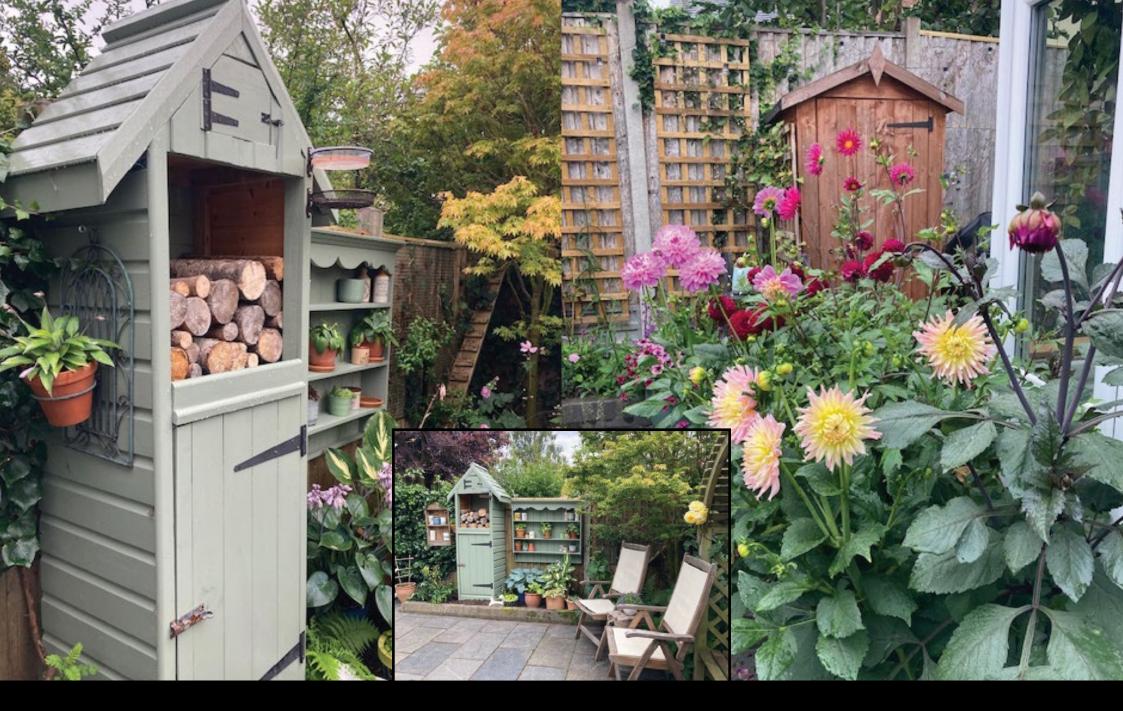

### COSY COTTAGE

Externally to the front is a detached single garage, benefiting from light and power, while in front of the garage is a private driveway, allowing parking for two or three vehicles. The property enjoys gardens to both the front and rear, with the front being laid to lawn, while to the rear is a spacious, enclosed courtyard.