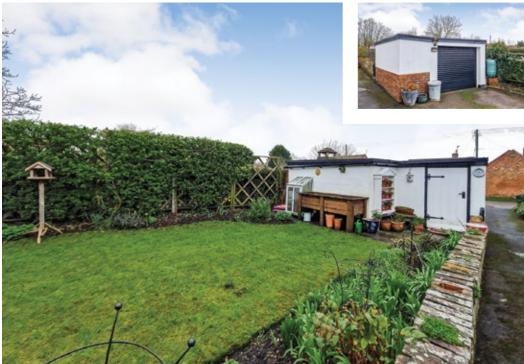

### COSY COTTAGE

Externally to the front is a detached single garage, benefiting from light and power, while in front of the garage is a private driveway, allowing parking for two or three vehicles. The property enjoys gardens to both the front and rear, with the front being laid to lawn, while to the rear is a spacious, enclosed courtyard.