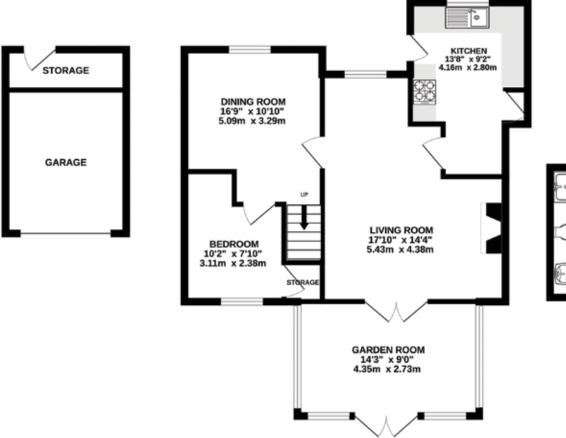

#### TOTAL FLOOR AREA: 1030 sq.ft. (95.7 sq.m.) approx.

Whilst every attempt has been made to ensure the accuracy of the floorplan contained here, measurements of doors, windows, rooms and any other items are approximate and no responsibility is taken for any error, omission or mis-statement. This plan is for illustrative purposes only and should be used as such by any prospective purchaser. The services, systems and appliances shown have not been tested and no guarantee as to their operability or efficiency can be given.

Returning to the property, the front door leads into the beautifully appointed kitchen, which offers a wealth of units, completed in duck egg blue with granite worksurfaces. The kitchen also benefits from an array of integrated appliances.

Stepping out of the kitchen leads neatly into the living room, which is simply delightful. Central to the room is the log-burning stove, which is inset into the inglenook and provides a wonderful warmth to the room. French doors to the head of the room lead into the garden room, while a further door gives access to the dining room.

Completing the ground floor is bedroom two, which enjoys views over the rear garden and benefits from fitted storage.

Upstairs is the master bedroom, which benefits from double-aspect windows and fitted storage, and finally, there is the modern, three-piece family bathroom.

### COSY COTTAGE

Externally to the front is a detached single garage, benefiting from light and power, while in front of the garage is a private driveway, allowing parking for two or three vehicles. The property enjoys gardens to both the front and rear, with the front being laid to lawn, while to the rear is a spacious, enclosed courtyard.