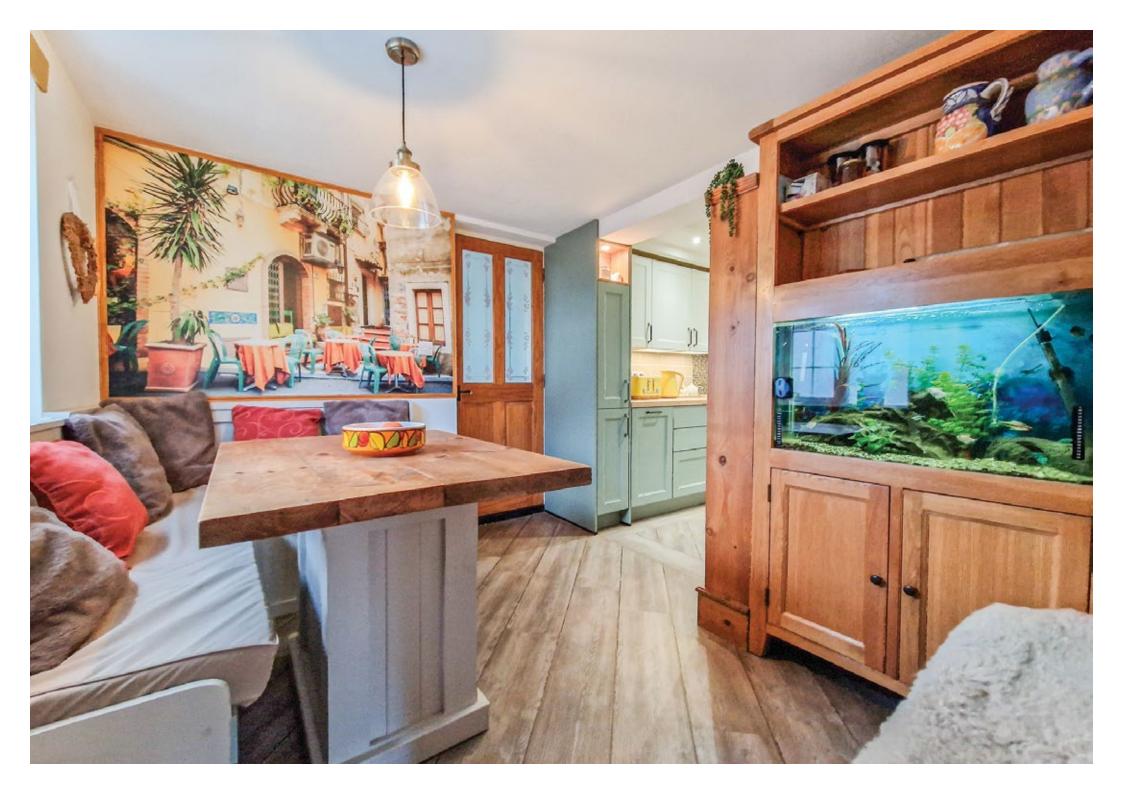

Returning to the property, the home, which has undergone an extensive upgrade over recent years, includes a living room that enjoys plenty of natural light from the triple-aspect windows, along with a log-burning stove inset to the chimney breast. Off the living room is a good-sized conservatory, providing an additional reception room to the home while allowing one to enjoy views over the highly impressive rear garden.