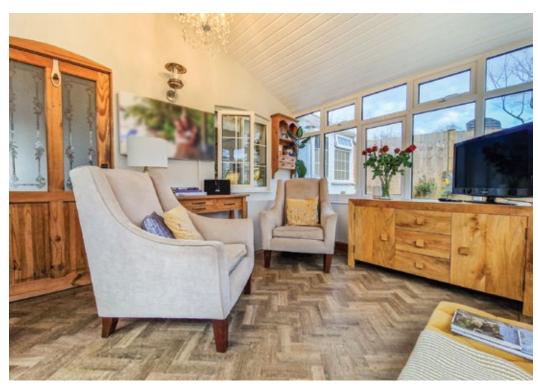

Returning to the property, the home, which has undergone an extensive upgrade over recent years, includes a living room that enjoys plenty of natural light from the triple-aspect windows, along with a log-burning stove inset to the chimney breast. Off the living room is a good-sized conservatory, providing an additional reception room to the home while allowing one to enjoy views over the highly impressive rear garden.