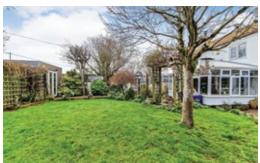

## ROSE COTTAGE

Externally, the rear garden is mature, vibrant and full of colour. Enjoying a central lawn and well-stocked flower beds, at the head of either side of the garden are two outbuildings. The singular building to the right is used as a music studio by the current owners, while the block of outbuildings to the left of the garden includes a storeroom, an occasional bedroom and a single garage. In front of the buildings is a covered seating area. The driveway is beyond the garden, and here, parking for three vehicles is easily achieved.