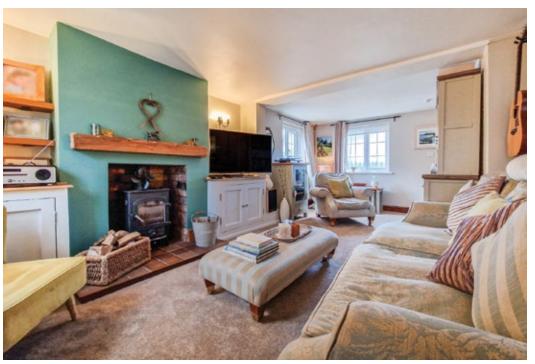

Returning to the property, the home, which has undergone an extensive upgrade over recent years, includes a living room that enjoys plenty of natural light from the triple-aspect windows, along with a log-burning stove inset to the chimney breast. Off the living room is a good-sized conservatory, providing an additional reception room to the home while allowing one to enjoy views over the highly impressive rear garden.