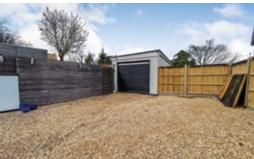

## ROSE COTTAGE

Externally, the rear garden is mature, vibrant and full of colour. Enjoying a central lawn and well-stocked flower beds, at the head of either side of the garden are two outbuildings. The singular building to the right is used as a music studio by the current owners, while the block of outbuildings to the left of the garden includes a storeroom, an occasional bedroom and a single garage. In front of the buildings is a covered seating area. The driveway is beyond the garden, and here, parking for three vehicles is easily achieved.