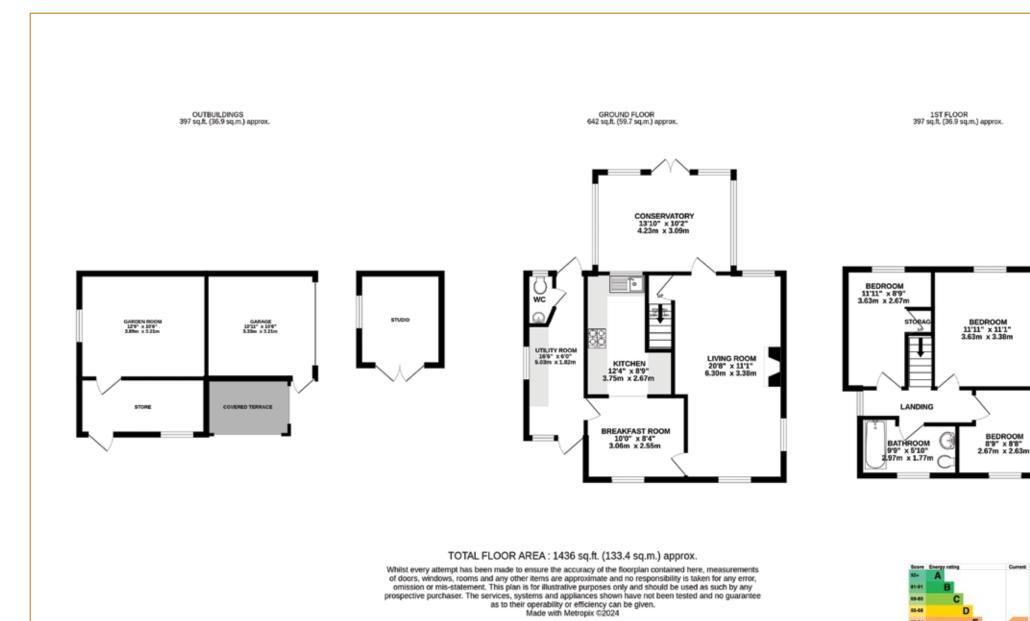

Returning to the property, the home, which has undergone an extensive upgrade over recent years, includes a living room that enjoys plenty of natural light from the triple-aspect windows, along with a log-burning stove inset to the chimney breast. Off the living room is a good-sized conservatory, providing an additional reception room to the home while allowing one to enjoy views over the highly impressive rear garden.

Completing the ground floor is a modern kitchen/breakfast room that enjoys a wealth of units that sit alongside a host of integrated appliances. From the breakfast area, a door gives access to the utility room and cloakroom. To the rear of the room, a door leads to the rear garden.

Upstairs are three lovely bedrooms and a modern family bathroom. Bedroom two enjoys plenty of natural light from the double-aspect windows, and from here, views are enjoyed over a neighbouring paddock.

## ROSE COTTAGE

Externally, the rear garden is mature, vibrant and full of colour. Enjoying a central lawn and well-stocked flower beds, at the head of either side of the garden are two outbuildings. The singular building to the right is used as a music studio by the current owners, while the block of outbuildings to the left of the garden includes a storeroom, an occasional bedroom and a single garage. In front of the buildings is a covered seating area. The driveway is beyond the garden, and here, parking for three vehicles is easily achieved.