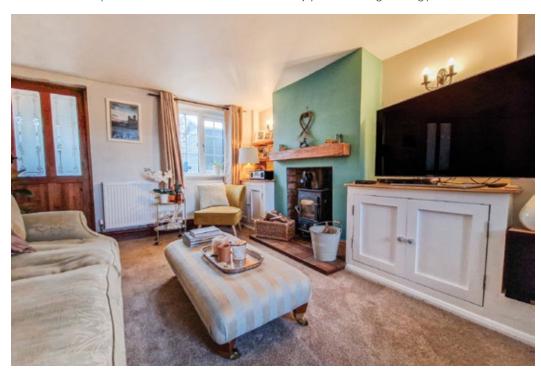

Returning to the property, the home, which has undergone an extensive upgrade over recent years, includes a living room that enjoys plenty of natural light from the triple-aspect windows, along with a log-burning stove inset to the chimney breast. Off the living room is a good-sized conservatory, providing an additional reception room to the home while allowing one to enjoy views over the highly impressive rear garden.