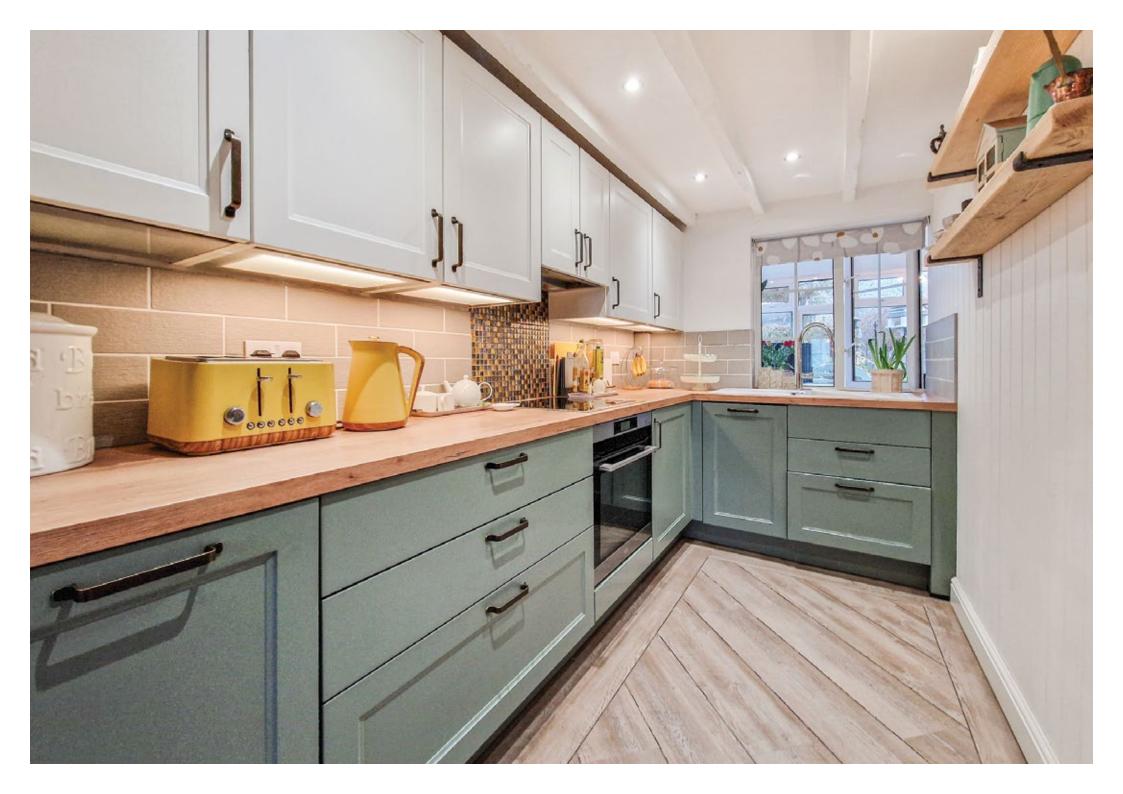

Completing the ground floor is a modern kitchen/breakfast room that enjoys a wealth of units that sit alongside a host of integrated appliances. From the breakfast area, a door gives access to the utility room and cloakroom. To the rear of the room, a door leads to the rear garden.