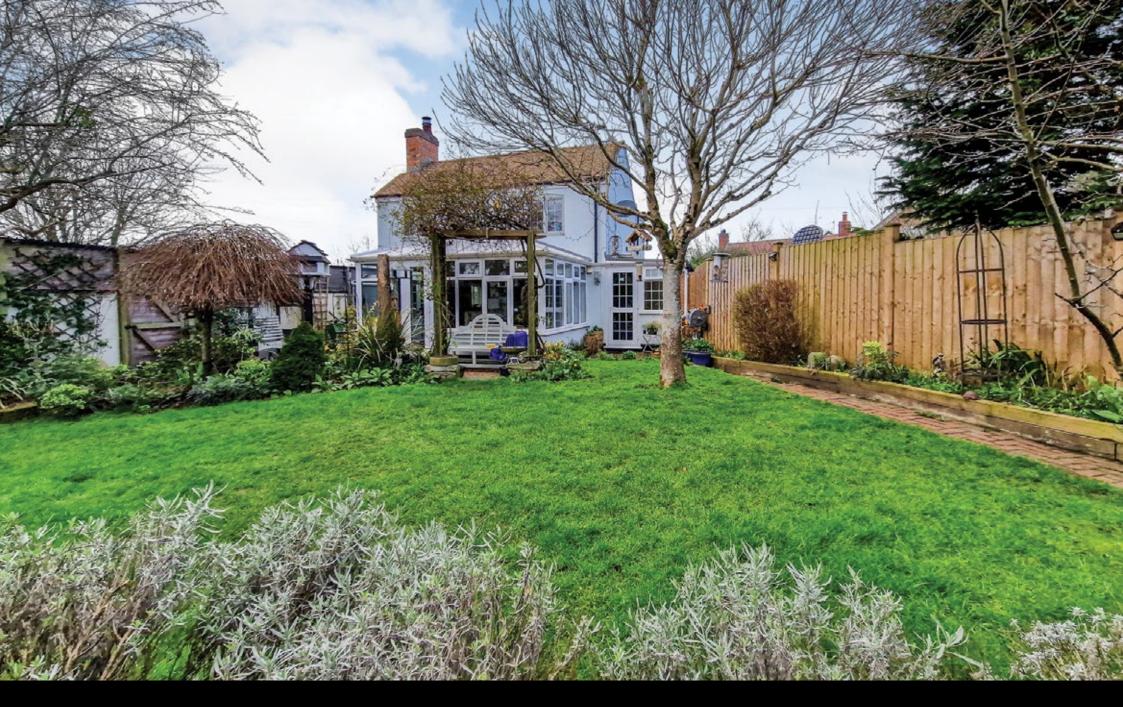

## ROSE COTTAGE

Externally, the rear garden is mature, vibrant and full of colour. Enjoying a central lawn and well-stocked flower beds, at the head of either side of the garden are two outbuildings. The singular building to the right is used as a music studio by the current owners, while the block of outbuildings to the left of the garden includes a storeroom, an occasional bedroom and a single garage. In front of the buildings is a covered seating area. The driveway is beyond the garden, and here, parking for three vehicles is easily achieved.