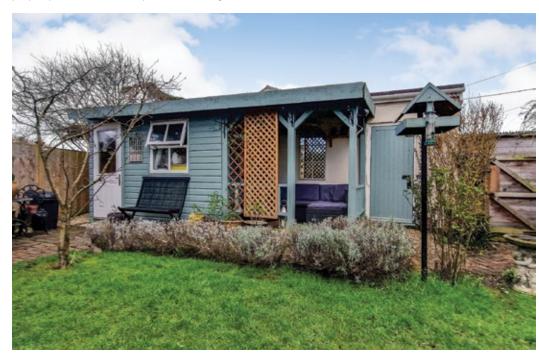

## ROSE COTTAGE

Externally, the rear garden is mature, vibrant and full of colour. Enjoying a central lawn and well-stocked flower beds, at the head of either side of the garden are two outbuildings. The singular building to the right is used as a music studio by the current owners, while the block of outbuildings to the left of the garden includes a storeroom, an occasional bedroom and a single garage. In front of the buildings is a covered seating area. The driveway is beyond the garden, and here, parking for three vehicles is easily achieved.