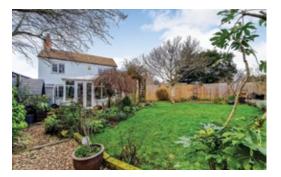

## ROSE COTTAGE

Externally, the rear garden is mature, vibrant and full of colour. Enjoying a central lawn and well-stocked flower beds, at the head of either side of the garden are two outbuildings. The singular building to the right is used as a music studio by the current owners, while the block of outbuildings to the left of the garden includes a storeroom, an occasional bedroom and a single garage. In front of the buildings is a covered seating area. The driveway is beyond the garden, and here, parking for three vehicles is easily achieved.