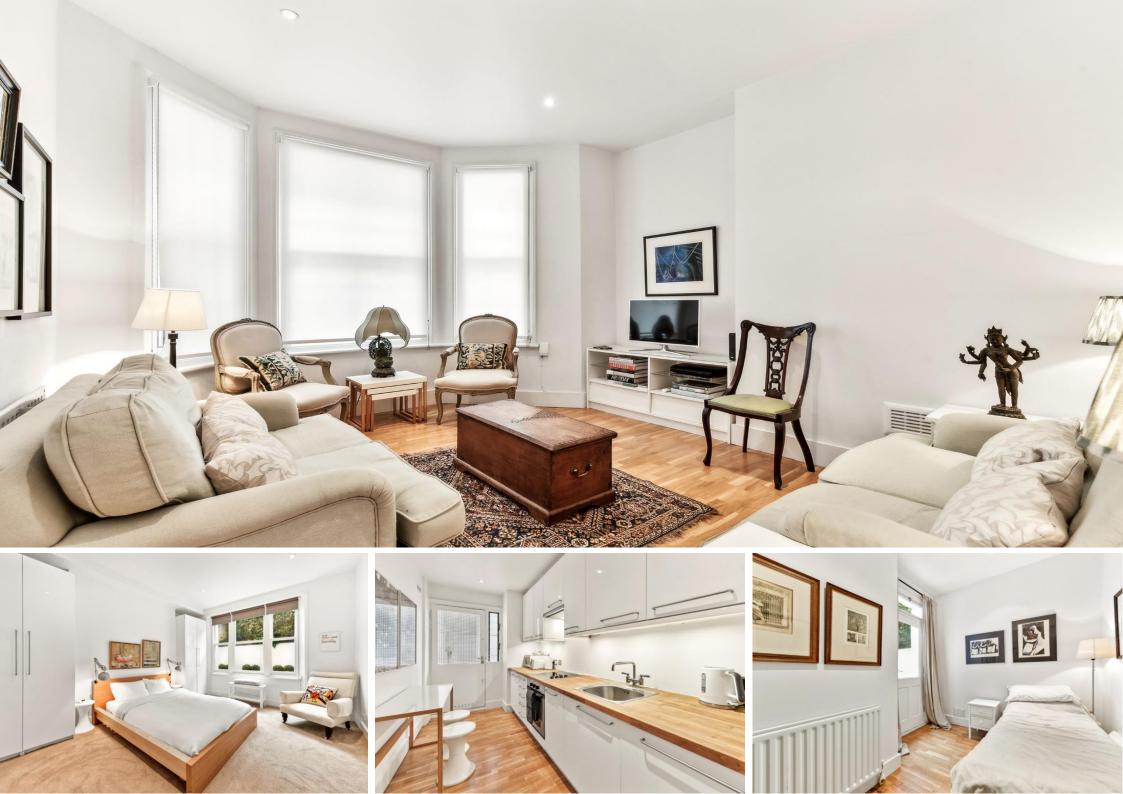

## Brechin Place South Kensington, SW7

CHESTERTONS

A beautiful two bedroom set on a sought after South Kensington address spread over 757sqft with private outdoor space.

Entering via the main entrance of grand red brick building the flats kitchen and reception face south allowing for exceptional natural light. The living areas feature wooden flooring throughout.

The two double bedrooms are set at the rear of the property. The spacious principle bedroom features a wealth of built in storage. The second practical bedroom features direct access to the private outdoor space.