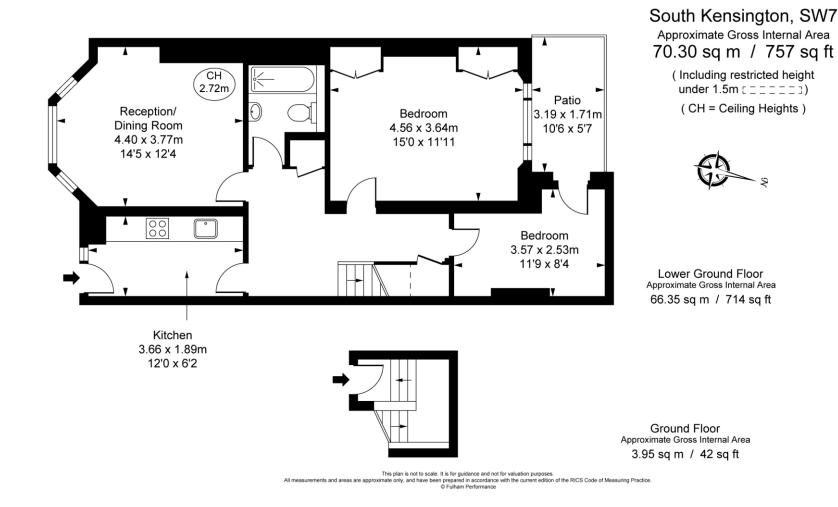

## Brechin Place South Kensington, SW7

CHESTERTONS

A beautiful two bedroom set on a sought after South Kensington address spread over 757sqft with private outdoor space.

Entering via the main entrance of grand red brick building the flats kitchen and reception face south allowing for exceptional natural light. The living areas feature wooden flooring throughout.

The two double bedrooms are set at the rear of the property. The spacious principle bedroom features a wealth of built in storage. The second practical bedroom features direct access to the private outdoor space.