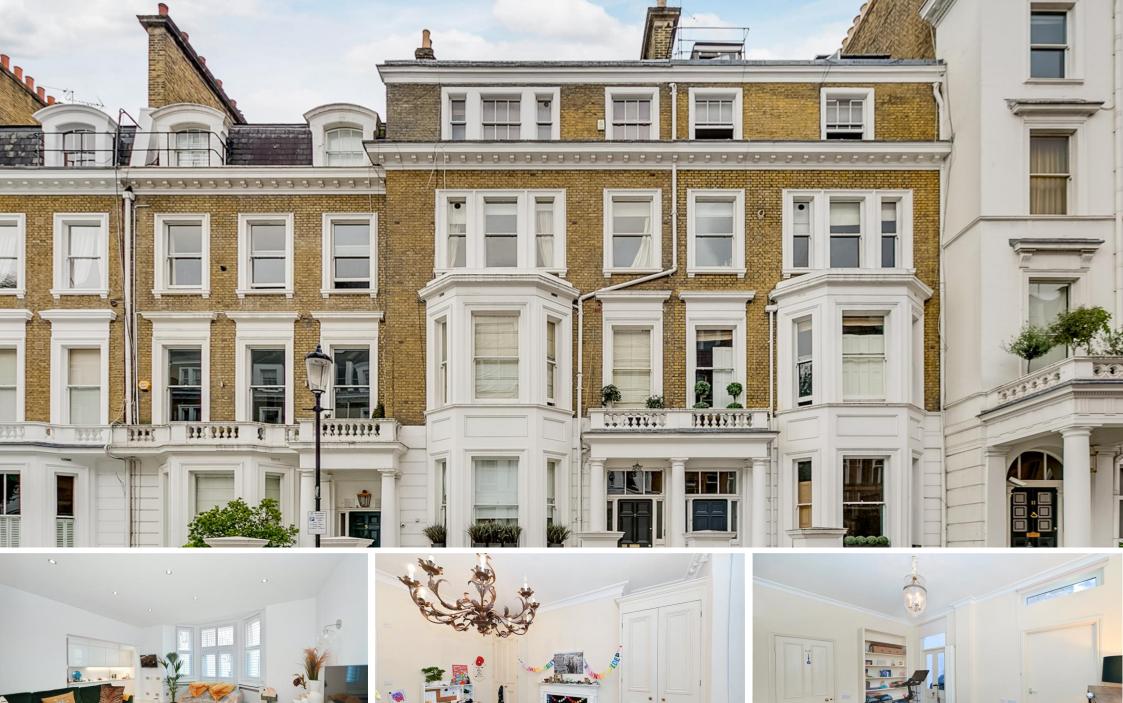

Bina Gardens South Kensington, SW5

CHESTERTONS

A wonderfully spacious and well-proportioned maisonette arranged over the ground and lower ground floors of a smart period building on a quiet residential street.

Bina gardens is a pretty residential street of period buildings moments form the many amenities of Old Brompton Road and Gloucester Road and the transport links of South Kensington and Earls Court.

- Grand proportions
- Interlinking one bedroom apartment
- Six bedrooms
- Five bathrooms
- Very good condition throughout