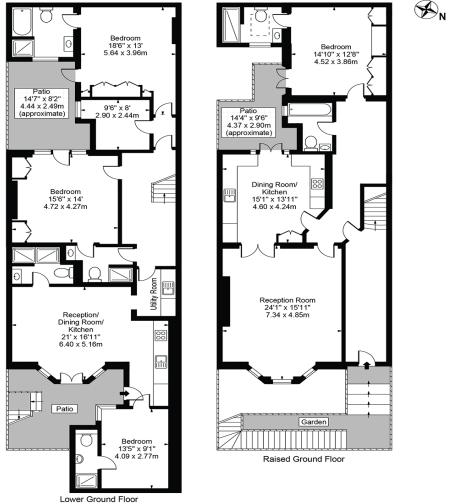

## Bina Gardens

Approx. Gross Internal Area 2464 Sq Ft - 228.91 Sq M

For Illustration Purposes Only - Not To Scale

This floor plan should be used as a general outline for guidance only and does not constitute in whole or in part an offer or contract. Any intending purchaser or lessee should satisfy themselves by inspection, searches, enquiries and full survey as to the correctness of each statement. Any areas, measurements or distances quoted are approximate and should not be used to value a property or be the basis of any sale or let.