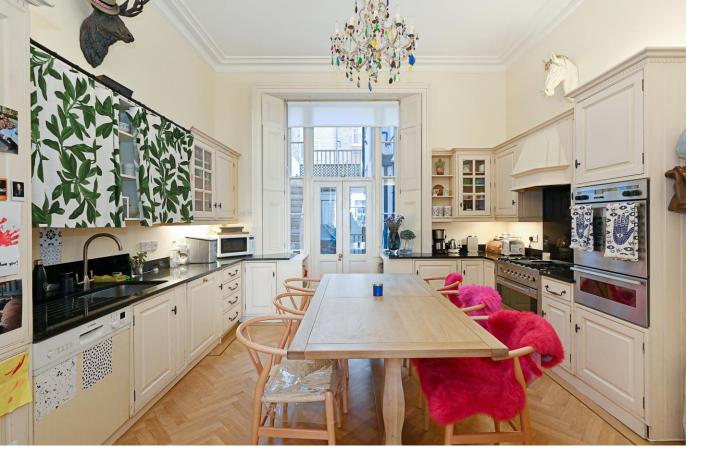

This grand apartment offers flexible accommodation and currently comprises a formal reception room with high ceilings and beautiful period features which interlinks with a large eat in kitchen with intergraded appliances and doors onto a patio garden, to the rear is a double bedroom with ensuite bathroom and on the lower level are three further bedrooms, two bathrooms and a handy utility room as well as access to an interlinking one bedroom, self-contained apartment which is ideal for staff/ multi-generational family living and can be access via a private entrance.