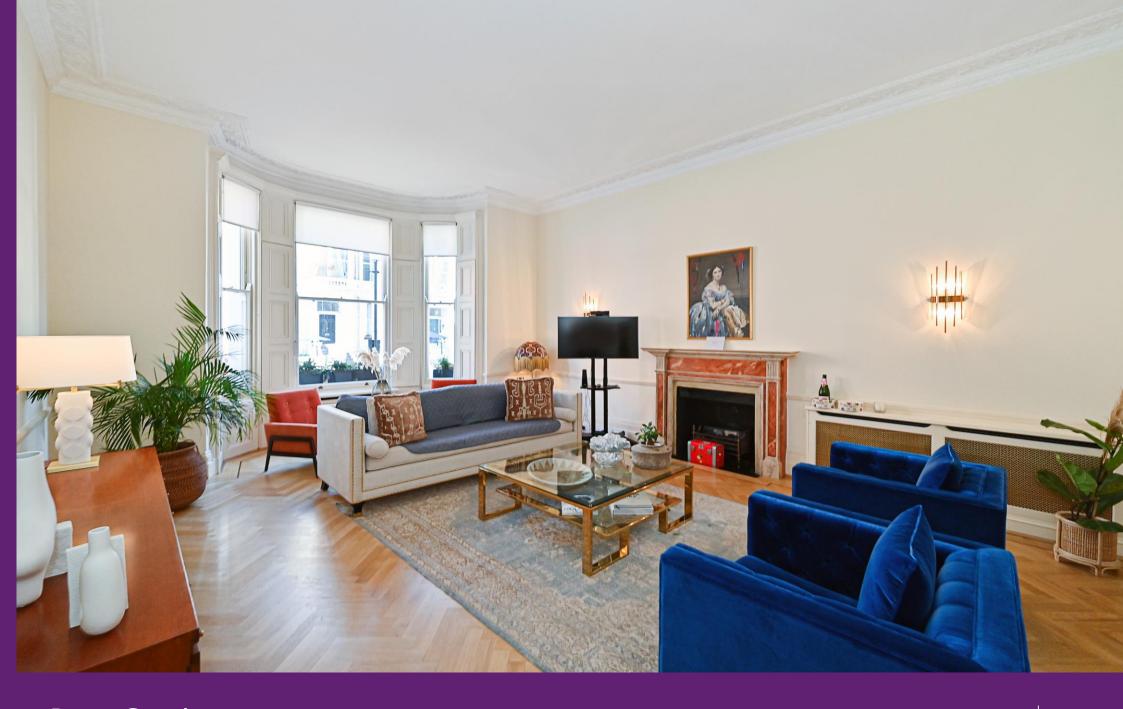

Bina Gardens South Kensington, SW5

CHESTERTONS

A wonderfully spacious and well-proportioned maisonette arranged over the ground and lower ground floors of a smart period building on a quiet residential street.

This grand apartment offers flexible accommodation and currently comprises a formal reception room with high ceilings and beautiful period features which interlinks with a large eat in kitchen with intergraded appliances and doors onto a patio garden, to the rear is a double bedroom with ensuite bathroom and on the lower level are three further bedrooms, two bathrooms and a handy utility room as well as access to an interlinking one bedroom, self-contained apartment which is ideal for staff/ multi-generational family living and can be access via a private entrance.

Bina gardens is a pretty residential street of period buildings moments form the many amenities of Old Brompton Road and Gloucester Road and the transport links of South Kensington and Earls Court.

- Grand proportions
- Interlinking one bedroom apartment
- Six bedrooms
- Five bathrooms
- Very good condition throughout