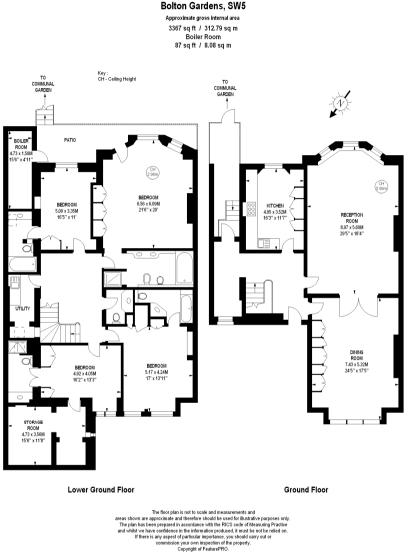

- Reception Room
- Kitchen
- Dining Room
- Three Bedrooms with Ensuite Bathrooms
- Fourth Bedroom with Ensuite Shower Room
- Guest Cloakroom
- Utility Room
- Storage Room
- Boiler Room
- Direct Access to Communal Gardens (STC)