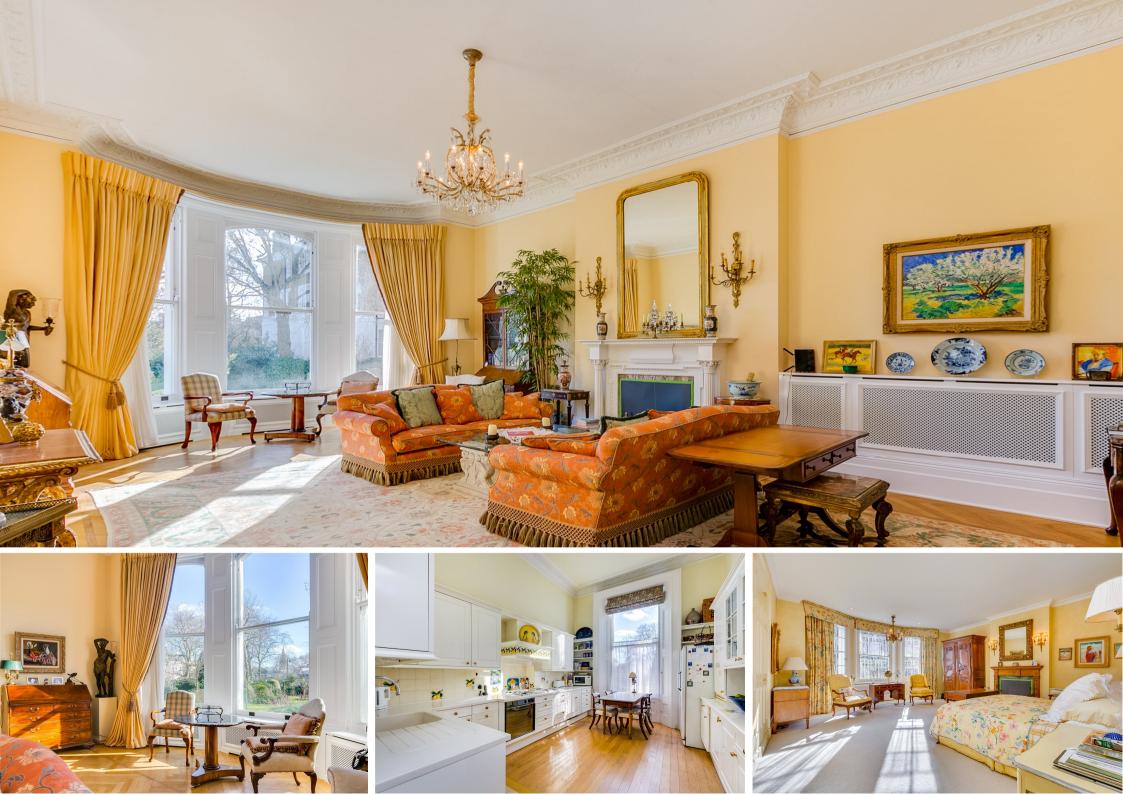

Bolton Gardens London, SW5

CHESTERTONS

An extremely grand and elegant four bedroom, four bathroom family apartment arranged over the Ground and Lower Ground floors of this handsome white Victorian period building. This apartment offers unrivalled volumes and period features and boasts stunning and unobstructed views, south over the garden towards The Boltons. This property further benefits from direct access to the beautiful communal gardens (STC).

- Reception Room
- Kitchen
- Dining Room
- Three Bedrooms with Ensuite Bathrooms
- Fourth Bedroom with Ensuite Shower Room
- Guest Cloakroom
- Utility Room
- Storage Room
- Boiler Room
- Direct Access to Communal Gardens (STC)