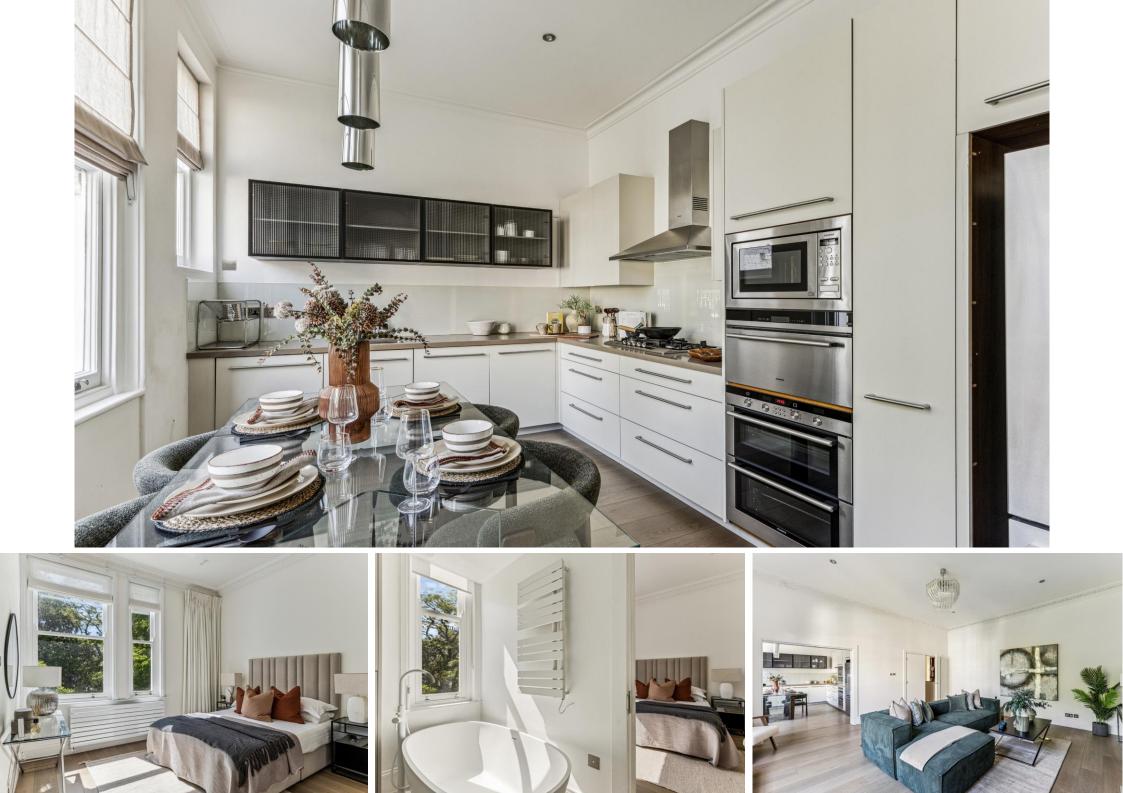

Occupying the first floor, the apartment boasts remarkable 3.2m high ceilings in the elegant reception room and opens onto a private balcony overlooking the beautifully maintained communal gardens. The modern eat-in kitchen is fitted with Miele appliances. The two double bedrooms each boast ensuite bathrooms and fitted cupboards and there is an additional guest WC.

Further benefits include sleek wooden flooring, original cornicing, wonderful natural light and a share in the freehold.

Bolton Gardens is one of the area's most prestigious residential addresses, known for elegant period architecture and beautiful private communal gardens. Ideally located between Earls Court and South Kensington offering a peaceful yet central location, with excellent transport links, boutique shops, and fine dining all within walking distance.