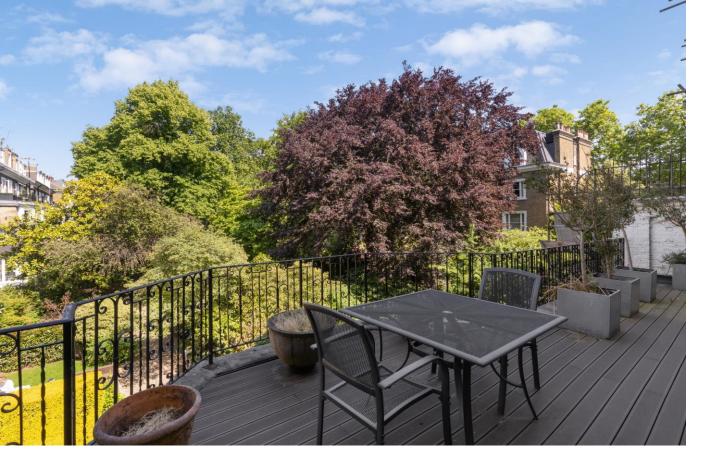

Occupying the first floor, the apartment boasts remarkable 3.2m high ceilings in the elegant reception room and opens onto a private balcony overlooking the beautifully maintained communal gardens. The modern eat-in kitchen is fitted with Miele appliances. The two double bedrooms each boast ensuite bathrooms and fitted cupboards and there is an additional guest WC.

- First floor apartment with private roof terrace
- Two double bedrooms
- High ceilings and period charm
- Chain free

Asking Price £2,900,000

Tenure: Share of Freehold 962 years remaining Service Charge: £5,891 p.a. Ground Rent: Peppercorn Local Authority: Royal Borough of Kensington & Chelsea Council Tax Band: G