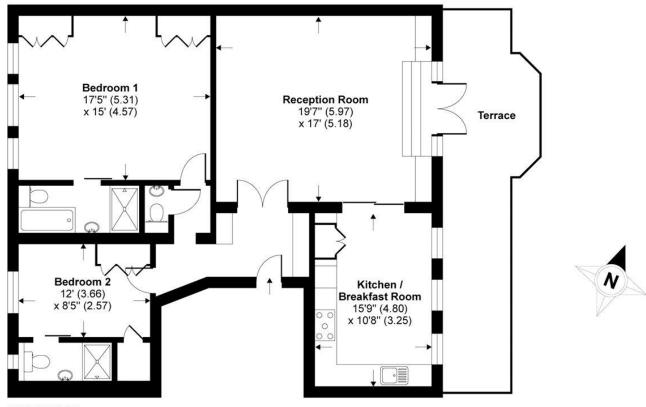

## **Bolton Gardens, London, SW5**

**FIRST FLOOR** 

## TOTAL GROSS INTERNAL FLOOR AREA 1124 SQ FT 104.4 SQ METRES

Whilst every attempt has been made to ensure the accuracy of the floor plan contained here, measurements of doors, windows and rooms are approximate and no responsibility is taken for any error, omission or misstatement. These plans are for representation purpose only as defined by RICS Code of Measuring Practice and should be used as such by any prospective purchaser. Specifically no guarantee is given on the total square footage of the property if quoted on this plan. Any figure given is for initial guidance only and should not be relied on as a basis of valuation.