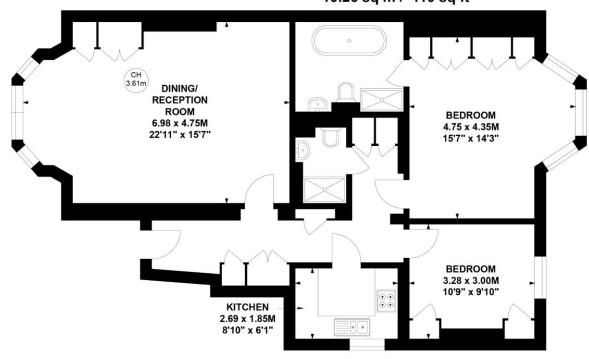

## Redcliffe Gardens, SW10

Approximate gross internal area 101.73 sq m / 1095 sq ft (Including Mezzanine) Mezzanine 10.26 sq m / 110 sq ft

Key:

CH - Ceiling Height

**Raised Ground Floor** 

Not to scale, for guidance only and must not be relied upon as a statement of fact. All measurements and areas are approximate only