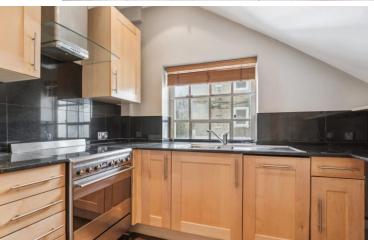

Redcliffe Gardens Chelsea, SW10

CHESTERTONS

An elegant and light filled two bedroom apartment with excellent Proportions, set within a grand period building on Redcliffe Gardens, SW10

This beautifully presented apartment boasts exceptionally high ceilings, exquisite original cornicing, and wonderful proportions throughout. The spacious reception room is bothed in natural light from large sash windows and features a charming fireplace. A separate, fully equipped kitchen enjoys a pleasant aspect over Cathcart Road. The two generous double bedrooms are peacefully set to the rear of the apartment, with the master benefitting from an en-suite bathroom, fitted wardrobes, and a mezzanine area. In additional there is a family bathroom, utility cupboard, and excellent storage throughout.