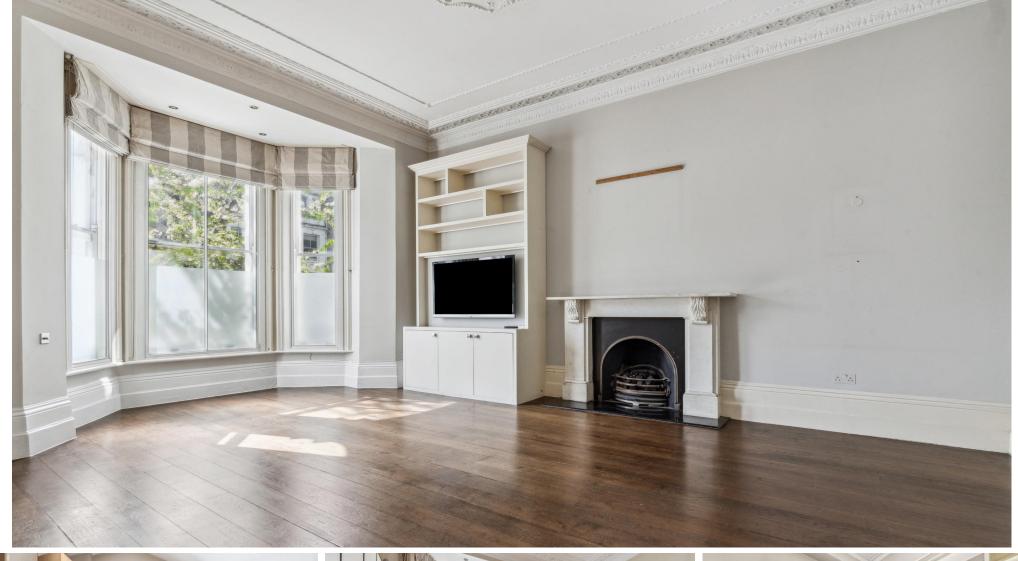

Redcliffe Gardens Chelsea, SW10

CHESTERTONS

An elegant and light filled two bedroom apartment with excellent Proportions, set within a grand period building on Redcliffe Gardens, SW10

This beautifully presented apartment boasts exceptionally high ceilings, exquisite original cornicing, and wonderful proportions throughout. The spacious reception room is bothed in natural light from large sash windows and features a charming fireplace. A separate, fully equipped kitchen enjoys a pleasant aspect over Cathcart Road. The two generous double bedrooms are peacefully set to the rear of the apartment, with the master benefitting from an en-suite bathroom, fitted wardrobes, and a mezzanine area. In additional there is a family bathroom, utility cupboard, and excellent storage throughout.