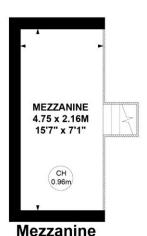

## Redcliffe Gardens, SW10

Approximate gross internal area 101.73 sq m / 1095 sq ft (Including Mezzanine) Mezzanine 10.26 sq m / 110 sq ft

Key:

CH - Ceiling Height

**Raised Ground Floor** 

Not to scale, for guidance only and must not be relied upon as a statement of fact. All measurements and areas are approximate only