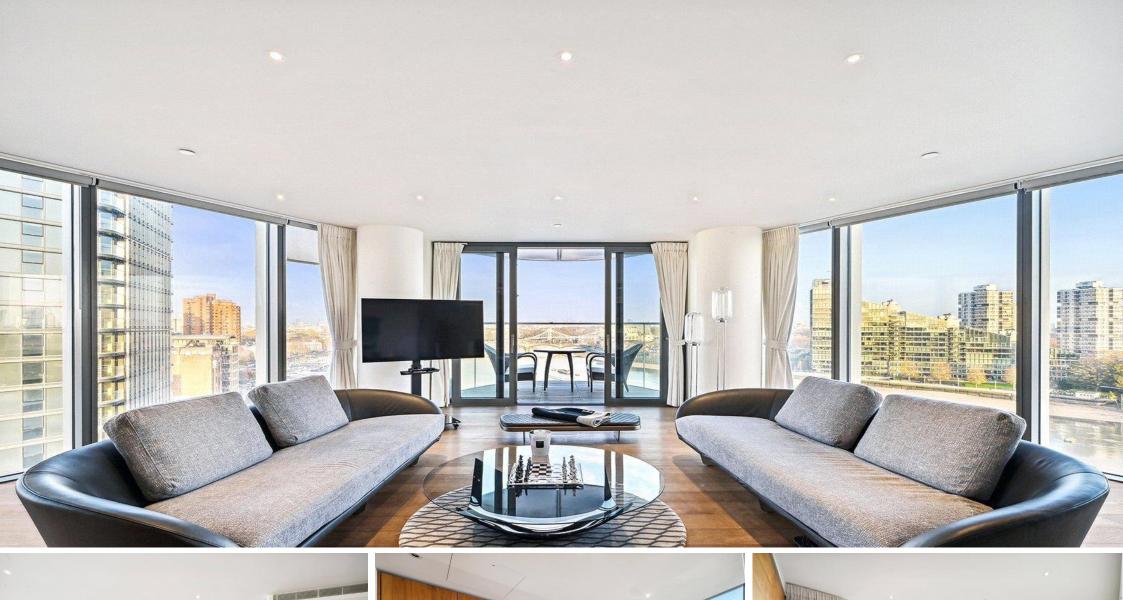

Waterfront Drive Chelsea Waterfront, SW10

CHESTERTONS

Perched on the ninth floor of the newly constructed Tower West at Chelsea Waterfront, this exquisite three-bedroom apartment offers an elevated living experience in the heart of London. With its innovative design and sophisticated materials, the residence epitomizes contemporary luxury.

Set within an iconic thirty-seven-story slender glass tower on the banks of the River Thames, the apartment showcases breathtaking views of the London skyline. Designed by world-renowned architect Sir Terry Farrell, Chelsea Waterfront features two striking glass residential towers, three elegant riverside buildings, landscaped gardens, and the meticulously restored Lots Road Power Station.