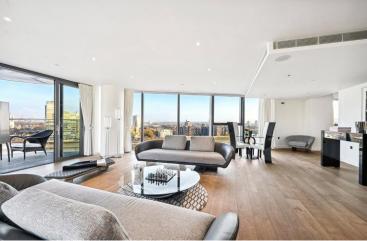

Waterfront Drive Chelsea Waterfront, SW10

CHESTERTONS

Perched on the ninth floor of the newly constructed Tower West at Chelsea Waterfront, this exquisite three-bedroom apartment offers an elevated living experience in the heart of London. With its innovative design and sophisticated materials, the residence epitomizes contemporary luxury.

Set within an iconic thirty-seven-story slender glass tower on the banks of the River Thames, the apartment showcases breathtaking views of the London skyline. Designed by world-renowned architect Sir Terry Farrell, Chelsea Waterfront features two striking glass residential towers, three elegant riverside buildings, landscaped gardens, and the meticulously restored Lots Road Power Station.