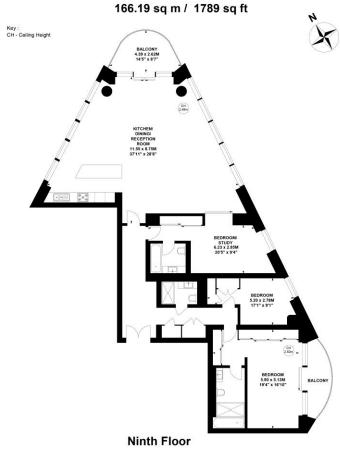

## Waterfront Drive, SW10

Approximate gross internal area

Not to scale, for guidance only and must not be relied upon as a statement of fact.

All measurements and areas are approximate only