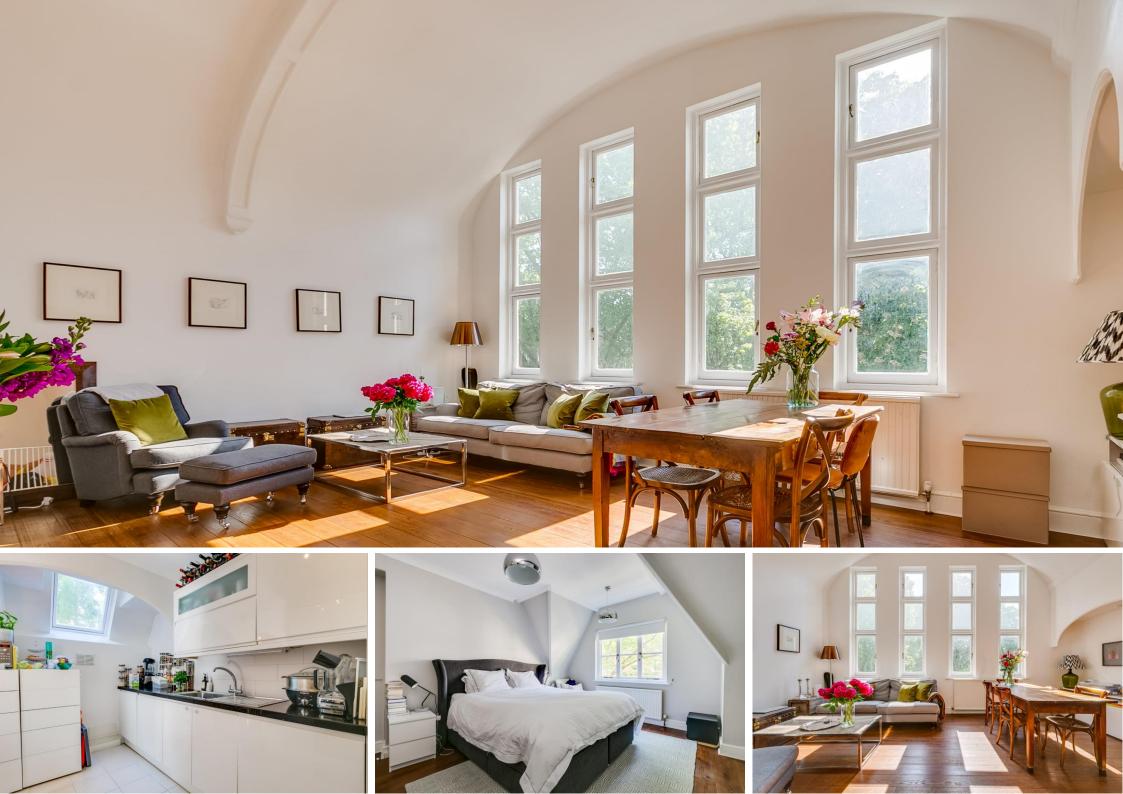

One of the standout features of this apartment is the magnificent feature window, which floods the interiors with natural light while offering breath-taking views over the private communal gardens—a peaceful retreat exclusive to residents.

Spanning approximately 1,200 sq ft, this apartment boasts well-proportioned rooms, including a spacious principal bedroom with generous storage, a second large bedroom, and an optional third bedroom or study, perfect for modern living. The living and dining areas are thoughtfully arranged, providing a wonderful space for entertaining or relaxing.

Excellent condition throughout Wonderful natural light and green views Offering 1200sqft of living space Lift access