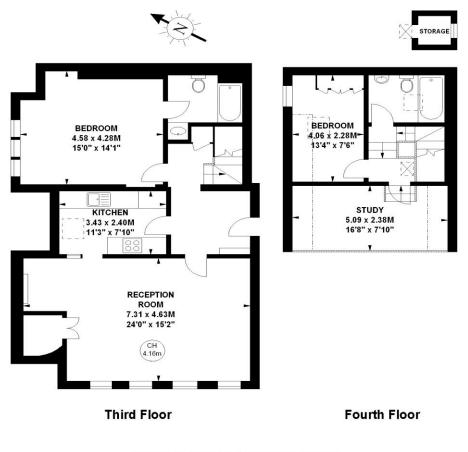

Spanning approximately 1,200 sq ft, this apartment boasts well-proportioned rooms, including a spacious principal bedroom with generous storage, a second large bedroom, and an optional third bedroom or study, perfect for modern living. The living and dining areas are thoughtfully arranged, providing a wonderful space for entertaining or relaxing.

## Asking Price £1,850,000

Chestertons South Kensington Sales

44-48 Old Brompton Road London SW7 3DY southkensington@chestertons.co.uk 020 7589 1234 chestertons.co.uk

Tenure: Share of Freehold, 954 years Service Charge: £6650 Ground Rent: £0 Local Authority: Kensington and Chelsea Council Tax Band: G Harrington Gardens, SW7 Approximate gross internal area 1200 sq ft / 111.48 sq m Storage 12 sq ft / 1.11 sq m

The floor plan is not to scale and measurements and areas shown are approximate and therefore should be used for illustrative purposes only. The plan has been prepared in accordance with the RICS code of Measuring Practice and whilst we have confidence in the information produced, it must not be relied on. If there is any aspect of particular importance, you should carry out or commission your own inspection of the property. Copyright of FeaturePRO.