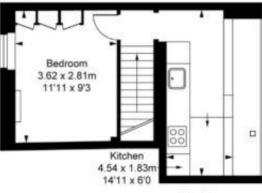

## Chestertons South Kensington Sales

44-48 Old Brompton Road London SW7 3DY southkensington@chestertons.co.uk 020 7589 1234 chestertons.co.uk

Total Areas Shown On Plan 96.68 sq m / 1,041 sq ft

(Including restricted height under 1.5m [ = = = = ])

(CH = Ceiling Heights)

First Floor Approximate Gross Internal Area 26.57 sq m / 286 sq ft

Chesterton UK Services Limited trading as Chestertons for themselves and for the vendor of this property whose agents they are, give notice that (i) these particulars do not constitute any part of an offer or contract, (ii) all statements contained within these particulars are made without responsibility on the part of Chestertons or the vendor, (iii) whilst made in good faith, none of the statements contained within these particulars are to be relied upon as a statement or representation of fact, (iv) any intending purchasers must satisfy themselves by inspection or otherwise as to the correctness of each of the statements contained within these particulars, (v) the vendor does not make or give either Chestertons or any person in their employment any authority to make or give representation or warranty whatsoever in relation to this property. Wide angle lenses may be used. ©Copyright Chestertons | Chesterton UK Services Limited | Registered Office 40 Connaught Street, Hyde Park, London W2 2AB Registered Company Number 05334580.