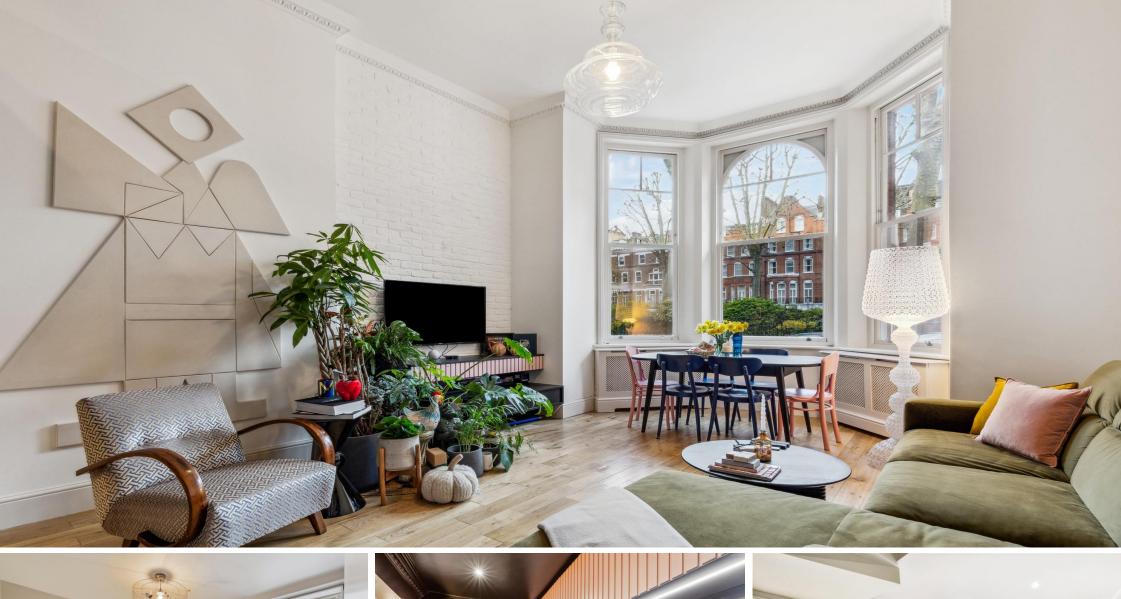

Roberts Court Barkston Gardens, Earls Court, SW5

CHESTERTONS

An immaculately presented and extensively redesigned two-bedroom ground floor apartment set within a handsome period building on Barkston Gardens, one of SW5's most sought after garden squares. This stylish home offers a spacious reception room with soaring 3.66m ceilings, a sleek modern kitchen with a breakfast bar, and generous proportions throughout.

The principal bedroom features built-in wardrobes and a contemporary en suite, while the second bedroom also includes fitted storage. A separate study area provides the perfect space for a home office, complemented by an additional bathroom. The apartment also benefits from access to beautifully maintained communal gardens (STC) and the convenience of an on-site porter offering security and assistance.

- Stylish two double bedroom apartment
- High ceilings and wooden flooring
- Views onto communal gardens
- Excellent condition throughout
- Plenty of storage

OIEO £1,500,000

**Tenure:** Share of Freehold 990 years