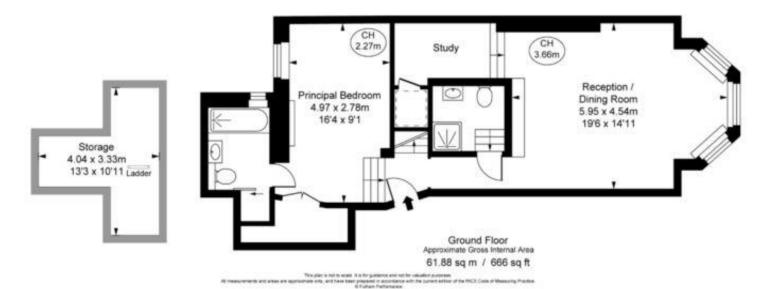

## Chestertons South Kensington Sales

44-48 Old Brompton Road London SW7 3DY southkensington@chestertons.co.uk 020 7589 1234 chestertons.co.uk

Total Areas Shown On Plan 96.68 sq m / 1,041 sq ft

(Including restricted height under 1.5m [ = = = = ])

(CH = Ceiling Heights)

First Floor Approximate Gross Internal Area 26.57 sq m / 286 sq ft

Chesterton UK Services Limited trading as Chestertons for themselves and for the vendor of this property whose agents they are, give notice that (i) these particulars do not constitute any part of an offer or contract, (ii) all statements contained within these particulars are made without responsibility on the part of Chestertons or the vendor, (iii) whilst made in good faith, none of the statements contained within these particulars are to be relied upon as a statement or representation of fact, (iv) any intending purchasers must satisfy themselves by inspection or otherwise as to the correctness of each of the statements contained within these particulars, (v) the vendor does not make or give either Chestertons or any person in their employment any authority to make or give representation or warranty whatsoever in relation to this property. Wide angle lenses may be used. ©Copyright Chestertons | Chesterton UK Services Limited | Registered Office 40 Connaught Street, Hyde Park, London W2 2AB Registered Company Number 05334580.