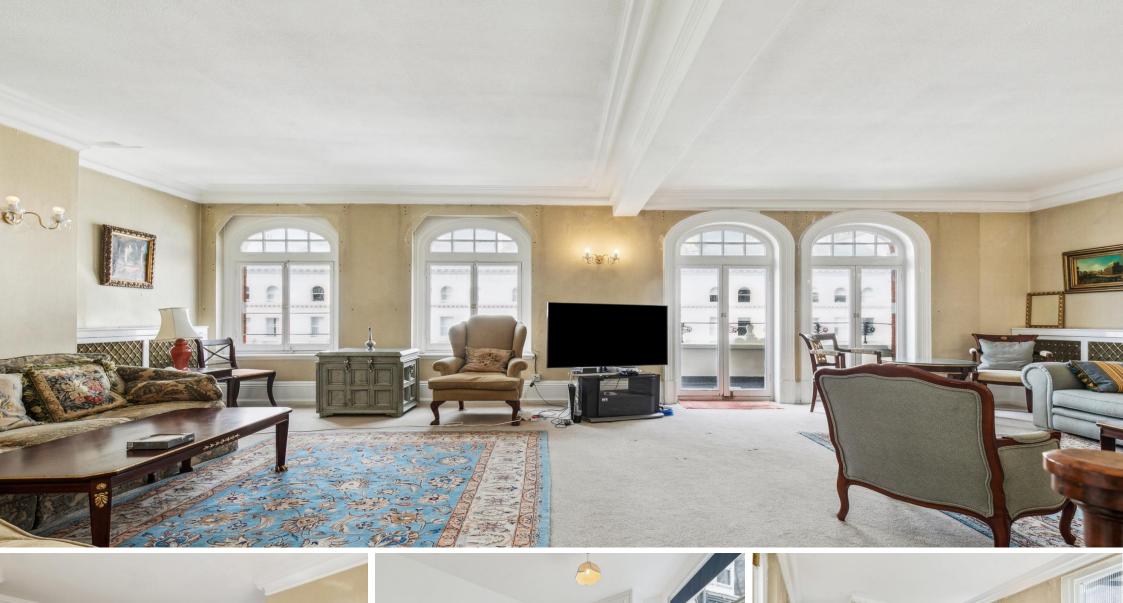

Accessed via lift and with the benefit of porter service, this generously proportioned flat is filled with natural light and offers excellent ceiling heights throughout. The large main reception room opens onto a private west-facing balcony, enjoying afternoon sun, while a separate dining room and large modern kitchen provide superb entertaining space.