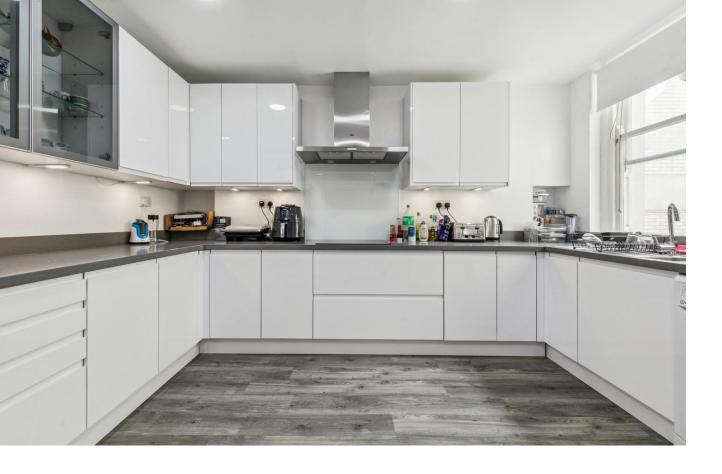

Accessed via lift and with the benefit of porter service, this generously proportioned flat is filled with natural light and offers excellent ceiling heights throughout. The large main reception room opens onto a private west-facing balcony, enjoying afternoon sun, while a separate dining room and large modern kitchen provide superb entertaining space.