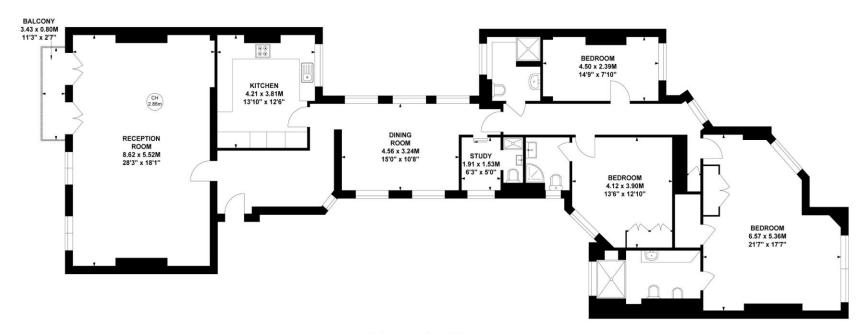

## Alexandra Court, SW7

Approximate gross internal area 186.78 sq m / 2010 sq ft

Key:

**CH - Ceiling Height** 

**Fourth Floor** 

Not to scale, for guidance only and must not be relied upon as a statement of fact. All measurements and areas are approximate only