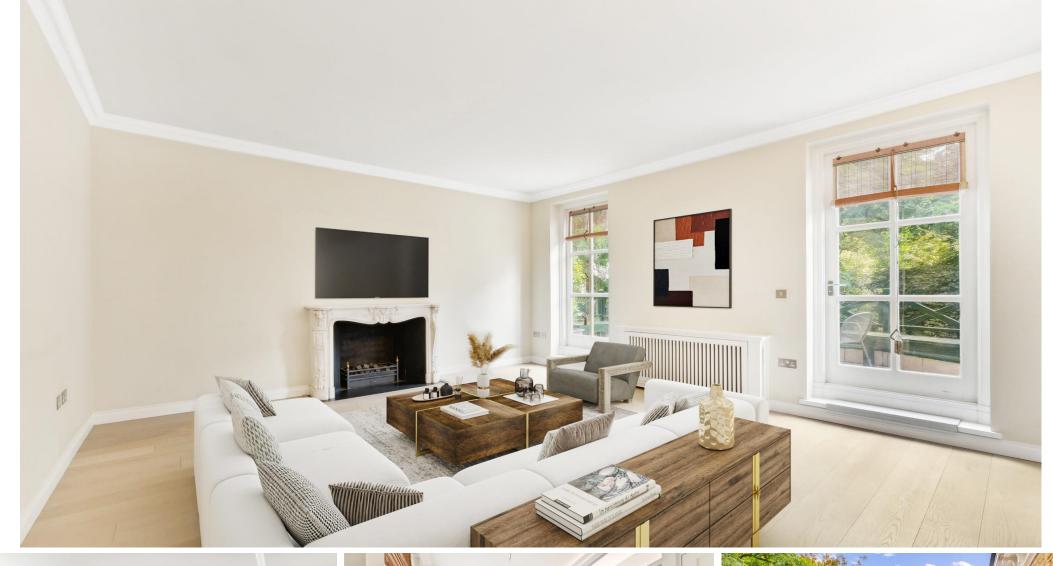

Bolton Gardens London, SW5

CHESTERTONS

A brilliant two bedroom flat overlooking communal gardens with private terrace situated in one of SW5's best addresses.

Spread across 1242sqft the focal point of the flat is the expansive semi open plan kitchen reception room. The space faces south and offers exceptional natural light. The kitchen dining room allows the entire formal reception room to be given over to entertaining space. The kitchen features integrated Miele appliances.