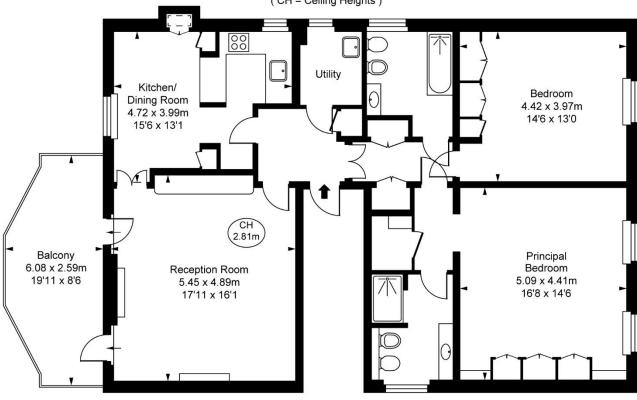

## Bolton Gardens, SW5

Approximate Gross Internal Area 115.38 sq m / 1,242 sq ft

(Including restricted height under 1.5m [ = = = = ])

(CH = Ceiling Heights)

Second Floor

This plan is not to scale. It is for guidance and not for valuation purposes.

All measurements and areas are approximate only, and have been prepared in accordance with the current edition of the RICS Code of Measuring Practice.

© Fulham Performance